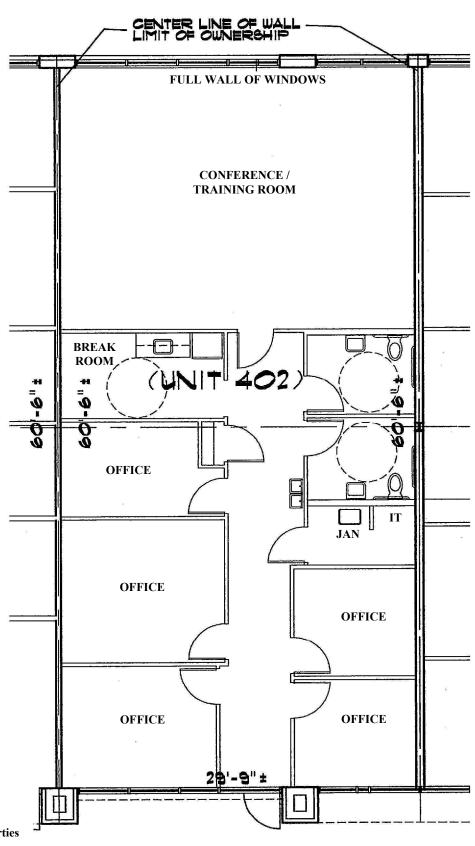

## 3816 North Elm Street, Suite C Floor Plan

Contact:
JJ Joubran, CCIM
Joubran Commercial Properties
(336) 270-9775

JJ@JoubranCommercial.com www.JoubranCommercial.com

## Lake Jeanette Office Park Condo

3816 North Elm Street, Suite C (Unit 402) | Greensboro, NC 27455

- Available For Sale
- \* 1,830 SF (Per Guilford County Records)
- Five Offices (Two with Windows)
- Large Training / Conference
- Break Room with Sink
- Front Door Parking
- Call For More Details