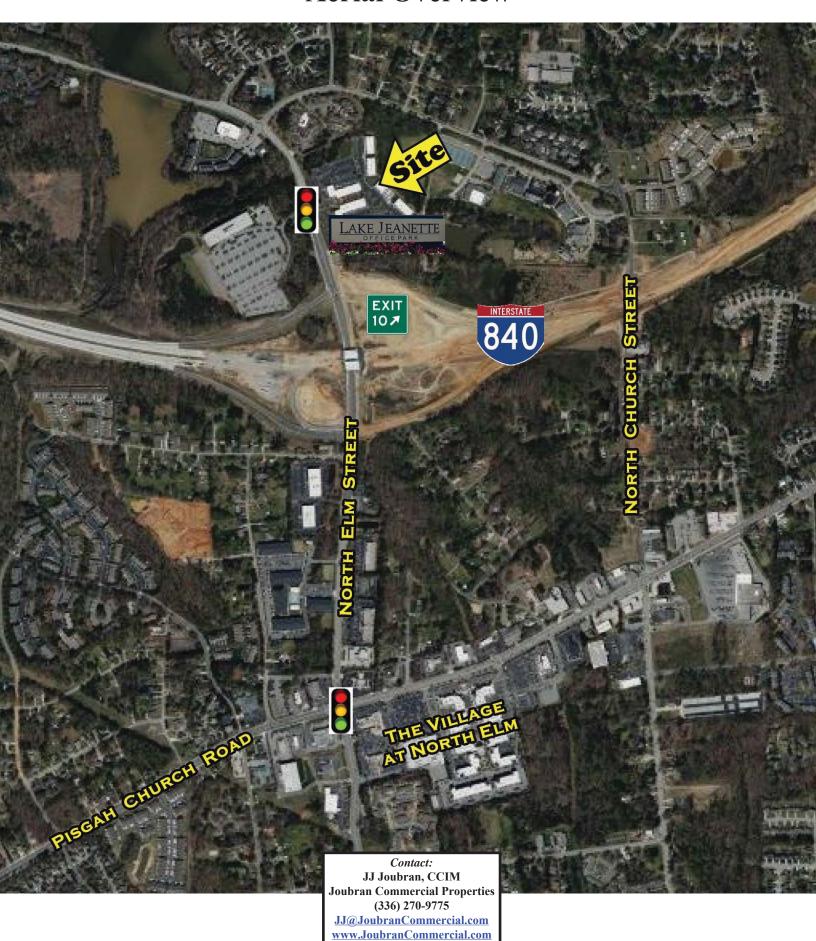

## 3816 N. Elm Street Aerial Overview

No warranty or representation, expressed or implied, is made as to the accuracy of the information contained herein. All information is subject to errors, omissions, change of price or other conditions, and withdrawal without notice.

A professional office condo conveniently located in the Lake Jeanette Office Park right off the I-840 North Elm exit.

This unit is located next to Allstate Insurance, Edward Jone, and Navigon Financial. Other occupants in the Office Park include medical and dental offices.

It is located minutes from The Village at Elm mixed use retail development which includes retailers such as Harris Teeter, Epic Chophouse, and Chase Bank.

JJ Joubran, CCIM (336) 270-9775 JJ@JoubranCommercial.com