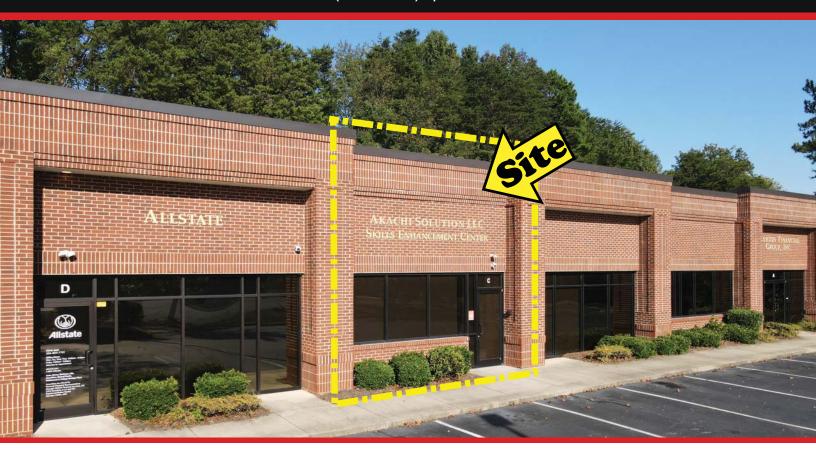

## Lake Jeanette Office Park Condo

3816 North Elm Street, Suite C (Unit 402) | Greensboro, NC 27455

- Available For Sale
- \* 1,830 SF (Per Guilford County Records)
- Five Offices (Two with Windows)
- Large Training / Conference
- Break Room with Sink
- Front Door Parking
- Call For More Details

A professional office condo conveniently located in the Lake Jeanette Office Park right off the I-840 North Elm exit.

This unit is located next to Allstate Insurance, Edward Jone, and Navigon Financial. Other occupants in the Office Park include medical and dental offices.