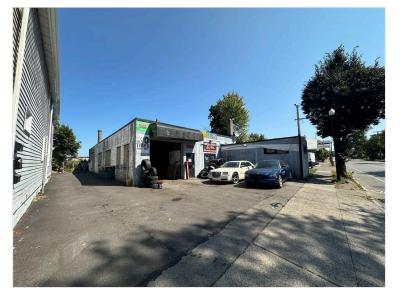

## 398 Norton St , Rochester

ML#: R1574366 County: Monroe Town/City: Rochester

Cell: 585-510-8846

Area:

Cross St: N. Clinton Ave Rochester City-261400 Commercial/Industrial List Price: \$149,900

**A-Active** 

Acres: 0.12 Year Built: 1925 Lot Front: 43 Lot Depth: 121 Lot Shape: Rectangular

Subdivision: **Bleiers Re** School Dist: Rochester Business Type: On Waterfrt: No Description: Name:

Square Footage: 4,392 Manufact SqFt: Residential SqFt: Retail SqFt: Leased SqFt: Warehouse SqFt: 4,392 Vacant SqFt:

MLS#: R1574366

Public \*\*Property Listing: 398 Norton St - Auto Repair Shop & Warehouse\*\*\*\*For Sale: \$149,900 | For Lease: \$3,000/month\*\*Discover a prime opportunity at 398 Norton St! This versatile property features a spacious Remarks: 4,392 sqft auto repair shop and warehouse, perfect for your automotive business or storage needs. \*\*Property Highlights:\*\*- \*\*Size:\*\* 4,392 sqft- \*\*Zoning:\*\* Ideal for auto repair and warehousing-\*\*Accessibility:\*\* Convenient location with easy access to major roads- \*\*Amenities:\*\* Ample parking space, well-equipped work areas, and storage facilitiesWhether you're looking to purchase your own shop or lease a space to grow your business, this property offers endless possibilities. Don't miss out on this great investment opportunity!\*\*Contact us today to schedule a viewing!\*\*