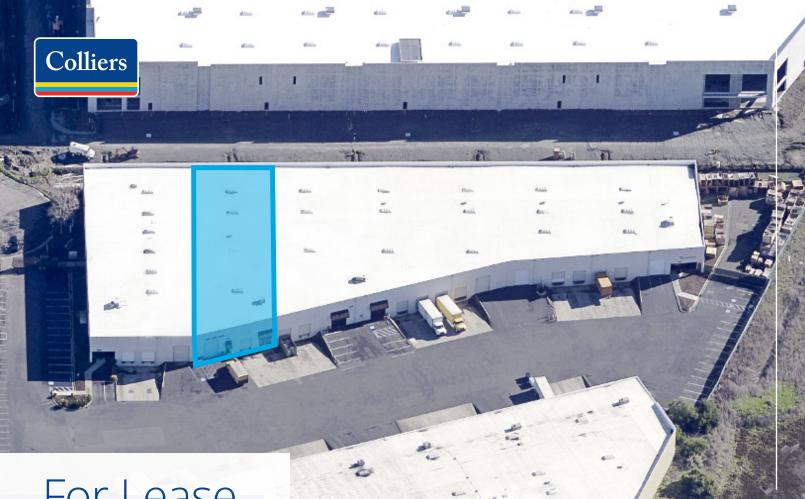

# 3654 Enterprise Avenue Hayward, CA

## ±11,300 SF Warehouse Space

An approximately 11,300 square foot portion of a larger concrete tilt-up warehouse facility.

- ±22' 24' clear height
- One (1) dock high door
- One (1) over-sized grade-level door
- 200 Amps @ 277/480 (subject to confirmation)
- ±500 square feet of existing office space
- Immediate access to Highway 92 via the Clawiter Road exit

- Close proximity to I-880 via the W. Winton exit
- Fully sprinklered
- 1/1,000 parking ratio
- Available Now
- Lease Rate: \$1.20 NNN (\$0.22 operating expense)