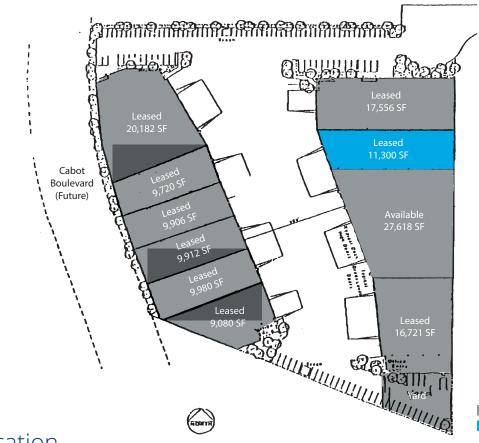

icense No. 01908981

#### **Chris Stauber**

+1 510 287 3121 chris.stauber@colliers.com CA License No. 02167419

#### Colliers

1999 Harrison Street, Suite 1750 Oakland, CA 94612 +1 510 986 6770 colliers.com

# 3654 Enterprise Avenue Hayward, CA

## ±11,300 SF Warehouse Space

An approximately 11,300 square foot portion of a larger concrete tilt-up warehouse facility.

- ±22' 24' clear height
- One (1) dock high door
- One (1) over-sized grade-level door
- 200 Amps @ 277/480 (subject to confirmation)
- ±500 square feet of existing office space
- Immediate access to Highway 92 via the Clawiter Road exit

- Close proximity to I-880 via the W. Winton exit
- Fully sprinklered
- 1/1,000 parking ratio
- Available Now
- Lease Rate: \$1.20 NNN (\$0.22 operating expense)

## Colliers

# Site Plan



## Site Location



Copyright © 2024 Colliers International. Information herein has been obtained from sources deemed reliable, however its accuracy cannot be guaranteed. The user is required to conduct their own due diligence and verification.

LeasedSubject Property

## Greig Lagomarsino, SIOR

+1 510 433 5809 greig.lago@colliers.com CA License No. 01063817

### Nick Ousman, SIOR

+1 510 433 5820 nick.ousman@colliers.com CA License No. 01908981

### **Chris Stauber**

+1 510 287 3121 chris.stauber@colliers.com CA License No. 02167419

#### Colliers

1999 Harrison Street, Suite 1750 Oakland, CA 94612 +1 510 986 6770 colliers.com

## 3654 Enterprise Avenue | Hayward

## Colliers