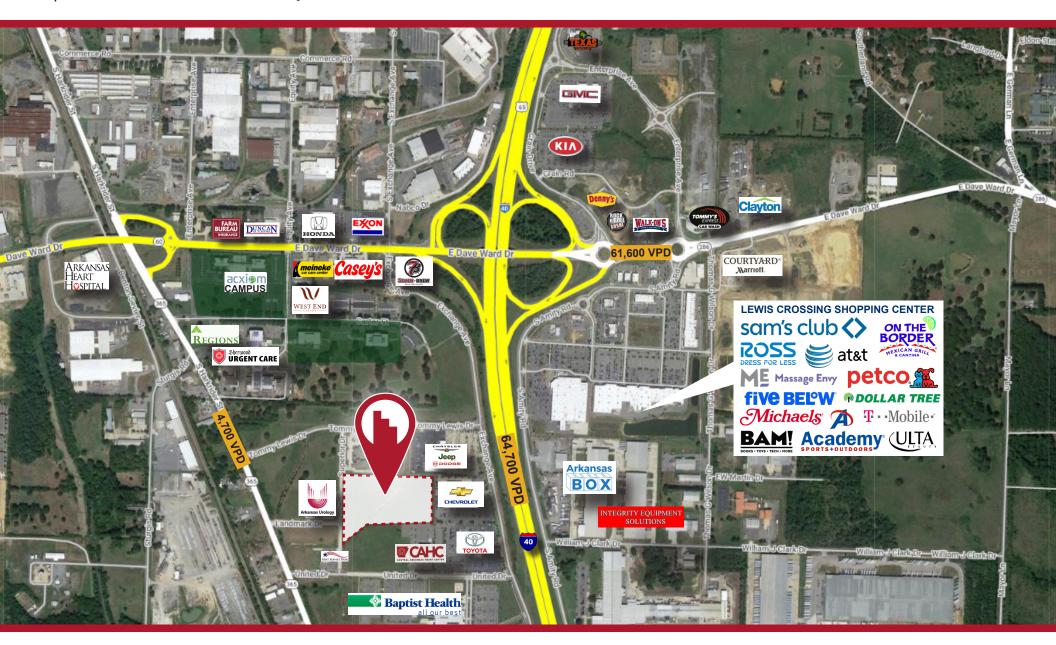

#### **AVAILABLE**

±9.24 acres commercial land

#### **COMMENTS**

- Level commercial lot strategically located near **Baptist Medical Center**
- Ideally suited for medical offices or related services
- Zoned C-3 Highest Commercial Zoning Available
- All utilities are in close proximity to the property with easy access from South Harkrider St
- Impact fee exempt zone

#### TRAFFIC COUNTS

I-40: 64,700 VPD

S. Harkrider St: 4,700 VPD

**AGENT** 

O 501.375.3200 | D 501.244.7508

bpuddephatt@kelleycp.com