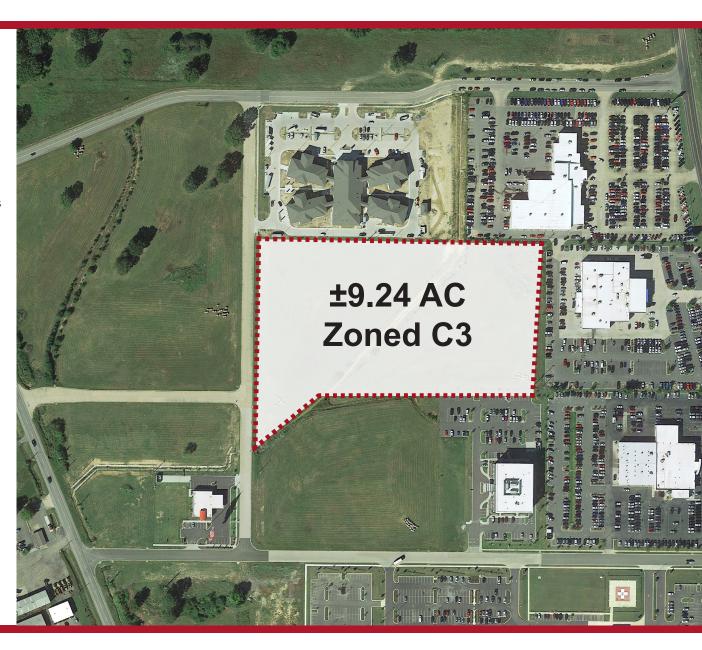

#### **AVAILABLE**

±9.24 acres commercial land

#### **COMMENTS**

- Level commercial lot strategically located near **Baptist Medical Center**
- Ideally suited for medical offices or related services
- Zoned C-3 Highest Commercial Zoning Available
- All utilities are in close proximity to the property with easy access from South Harkrider St
- Impact fee exempt zone