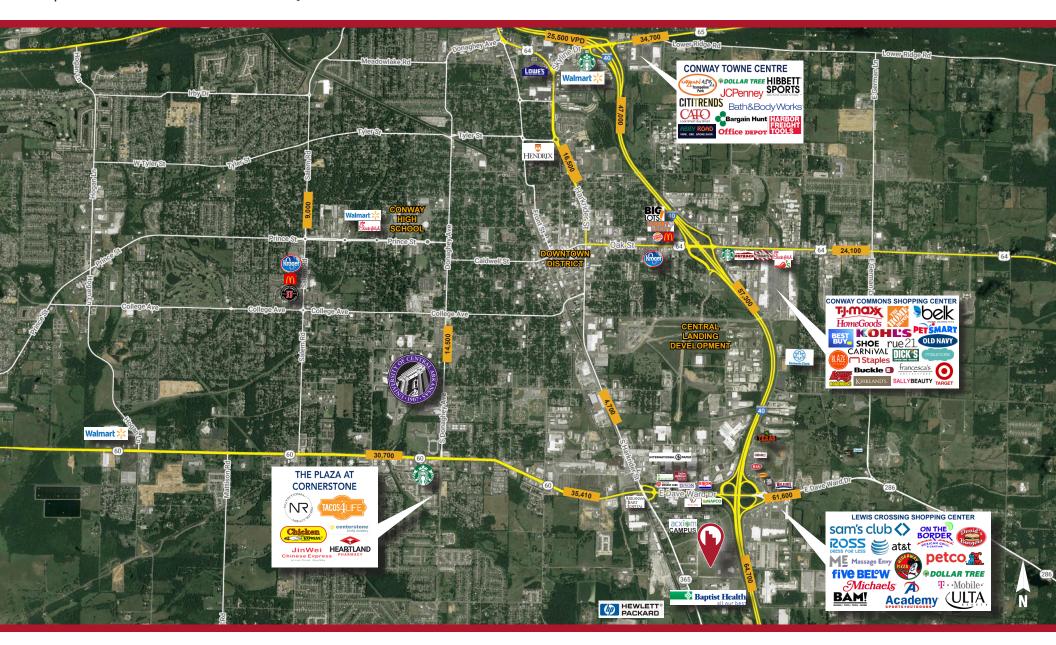

#### **COMMENTS**

- Level commercial lot strategically located near **Baptist Medical Center**
- Ideally suited for medical offices or related services
- Zoned C-3 Highest Commercial Zoning Available
- All utilities are in close proximity to the property with easy access from South Harkrider St
- Impact fee exempt zone

#### TRAFFIC COUNTS

I-40: 64,700 VPD

S. Harkrider St: 4,700 VPD

**AGENT** 

O 501.375.3200 | D 501.244.7508

bpuddephatt@kelleycp.com