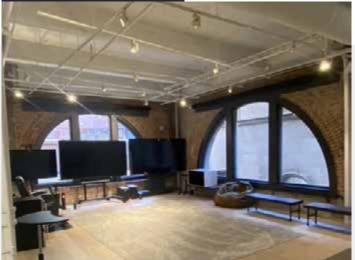

## **Space Features**

- 37,314 Rentable Square Feet
- \$5M+ spent on TI
- High-end design, furniture & finishes
- Never been occupied
- OKB designed space
- Roof deck rights
- Prop 13 protection through year 5

### **Additional Features**

- Architecturally significant construction with a dramatic 2 floor Atrium
- Incredible natural light through Premises
- Exposed bow truss ceilings
- Furniture available