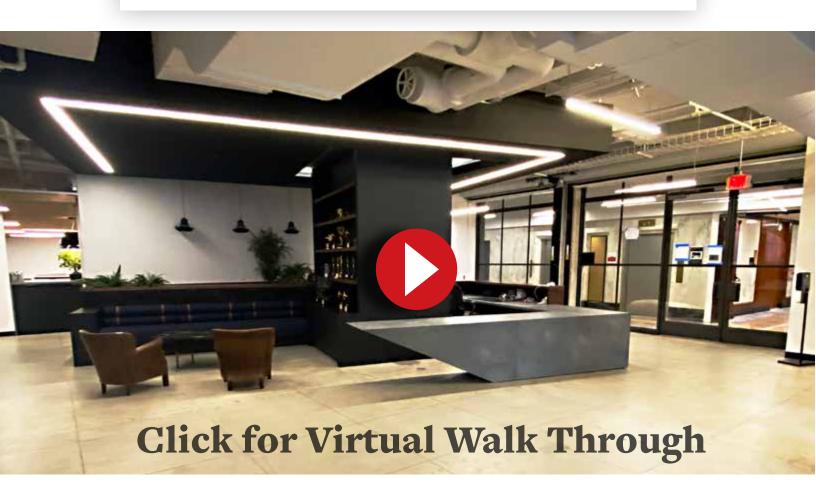

### **Additional Features**

- Architecturally significant construction with a dramatic 2 floor Atrium
- Incredible natural light through Premises
- Exposed bow truss ceilings
- Furniture available