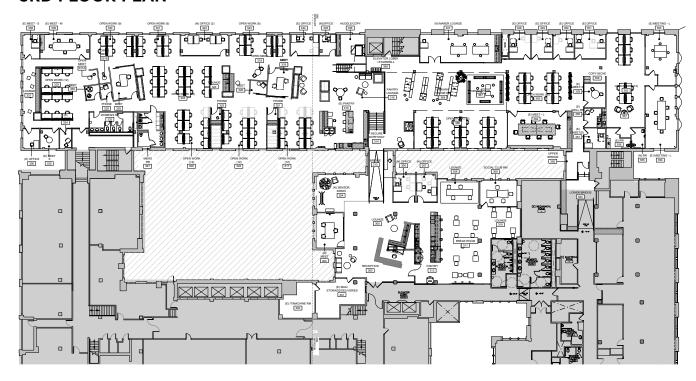

**Creative Space** 

**37,314 RSF** 

\$5M+

Never Been Occupied

Total Available Space

TI Build Out

\$4.10 FSG

Asking Rate

**Immediate** 

Availability

7/31/2031 Lease Expiration







## **Space Features**

- 37,314 Rentable Square Feet
- \$5M+ spent on TI
- High-end design, furniture & finishes
- Never been occupied
- OKB designed space
- Roof deck rights
- Prop 13 protection through year 5

### **Additional Features**

- Architecturally significant construction with a dramatic 2 floor Atrium
- Incredible natural light through Premises
- Exposed bow truss ceilings
- Furniture available



#### **3RD FLOOR PLAN**



#### **4TH FLOOR PLAN**



# 3rd & 4th Floors —



















**Michael Shuken** +1 213 553 3839

MShuken@savills.us

Information contained herein has been obtained from sources deemed reliable. While we believe this information to be true, Savills makes no guarantee, warranties or representations as to the completeness or accuracy thereof. All information submitted is subject to errors and/or omissions.