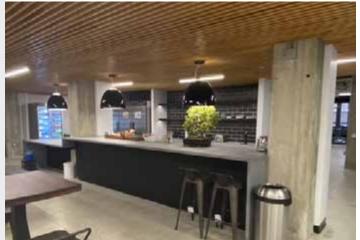

## **Space Features**

- 37,314 Rentable Square Feet
- \$5M+ spent on TI
- High-end design, furniture & finishes
- Never been occupied
- OKB designed space
- Roof deck rights
- Prop 13 protection through year 5

### **Additional Features**

- Architecturally significant construction with a dramatic 2 floor Atrium
- Incredible natural light through Premises
- Exposed bow truss ceilings
- Furniture available