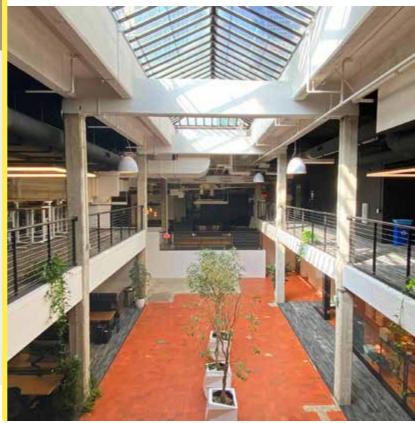

### **Additional Features**

- Architecturally significant construction with a dramatic 2 floor Atrium
- Incredible natural light through Premises
- Exposed bow truss ceilings
- Furniture available