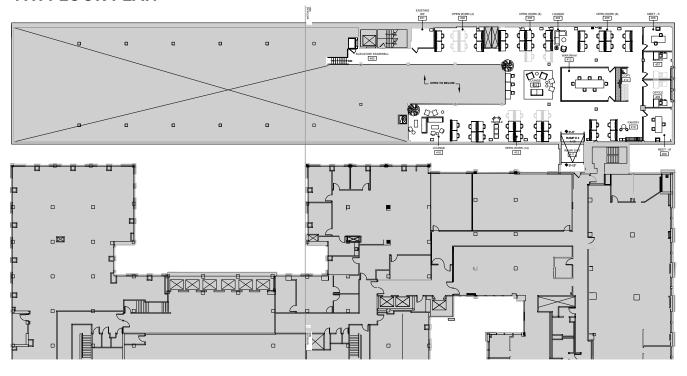

**Creative Space** 

**37,314 RSF** 

\$5M+

Never Been Occupied

Total Available Space

TI Build Out

\$4.10 FSG

Asking Rate

**Immediate** 

Availability

7/31/2031 Lease Expiration







## **Space Features**

- 37,314 Rentable Square Feet
- \$5M+ spent on TI
- High-end design, furniture & finishes
- Never been occupied
- OKB designed space
- Roof deck rights
- Prop 13 protection through year 5

### **Additional Features**

- Architecturally significant construction with a dramatic 2 floor Atrium
- Incredible natural light through Premises
- Exposed bow truss ceilings
- Furniture available



#### **3RD FLOOR PLAN**



#### **4TH FLOOR PLAN**



# 3rd & 4th Floors —



















**Michael Shuken** +1 213 553 3839

MShuken@savills.us

Information contained herein has been obtained from sources deemed reliable. While we believe this information to be true, Savills makes no guarantee, warranties or representations as to the completeness or accuracy thereof. All information submitted is subject to errors and/or omissions.