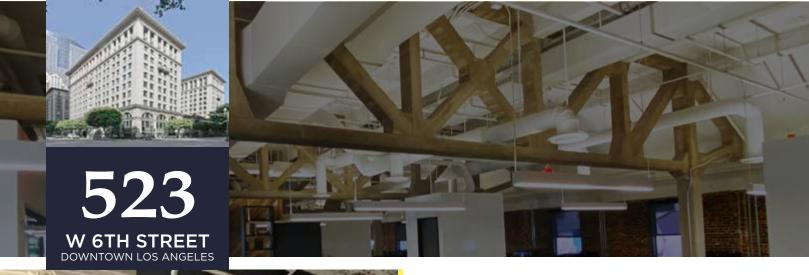

### **Additional Features**

- Architecturally significant construction with a dramatic 2 floor Atrium
- Incredible natural light through Premises
- Exposed bow truss ceilings
- Furniture available