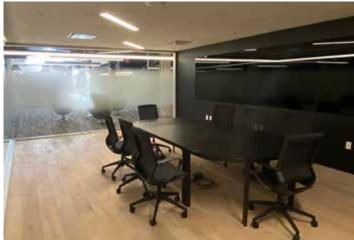

## **Space Features**

- 37,314 Rentable Square Feet
- \$5M+ spent on TI
- High-end design, furniture & finishes
- Never been occupied
- OKB designed space
- Roof deck rights
- Prop 13 protection through year 5

### **Additional Features**

- Architecturally significant construction with a dramatic 2 floor Atrium
- Incredible natural light through Premises
- Exposed bow truss ceilings
- Furniture available