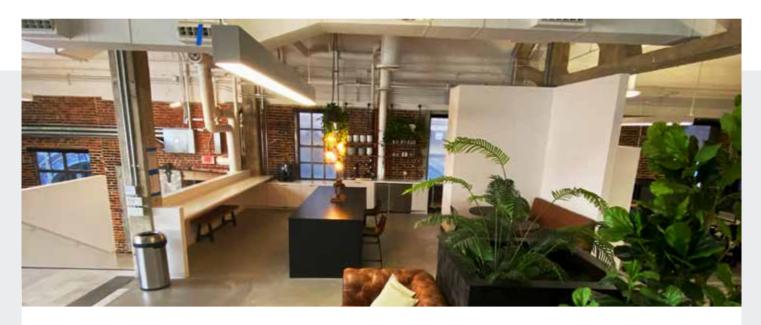

## **Space Features**

- 37,314 Rentable Square Feet
- \$5M+ spent on TI
- High-end design, furniture & finishes
- Never been occupied
- OKB designed space
- Roof deck rights
- Prop 13 protection through year 5

### **Additional Features**

- Architecturally significant construction with a dramatic 2 floor Atrium
- Incredible natural light through Premises
- Exposed bow truss ceilings
- Furniture available