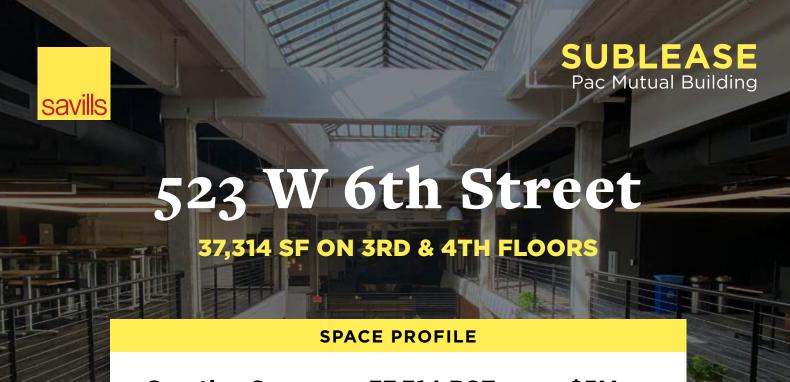

**Creative Space** 

**37,314 RSF** 

\$5M+

Never Been Occupied

Total Available Space

TI Build Out

\$4.10 FSG

Asking Rate

**Immediate** 

Availability

7/31/2031 Lease Expiration