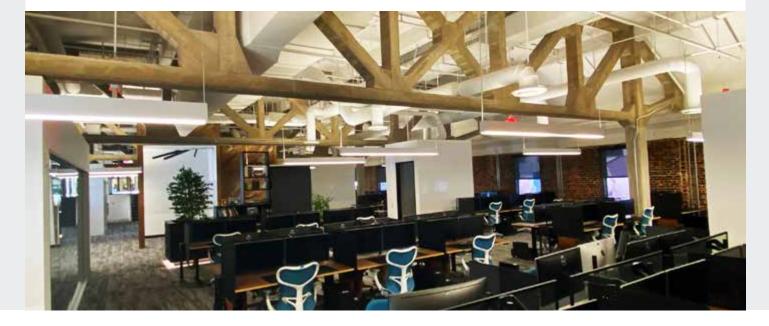

### **Additional Features**

- Architecturally significant construction with a dramatic 2 floor Atrium
- Incredible natural light through Premises
- Exposed bow truss ceilings
- Furniture available