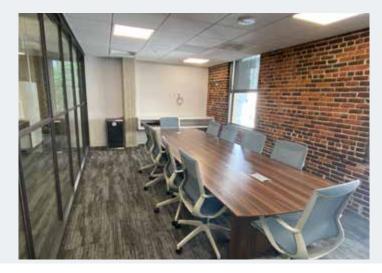

## **Space Features**

- 37,314 Rentable Square Feet
- \$5M+ spent on TI
- High-end design, furniture & finishes
- Never been occupied
- OKB designed space
- Roof deck rights
- Prop 13 protection through year 5

### **Additional Features**

- Architecturally significant construction with a dramatic 2 floor Atrium
- Incredible natural light through Premises
- Exposed bow truss ceilings
- Furniture available