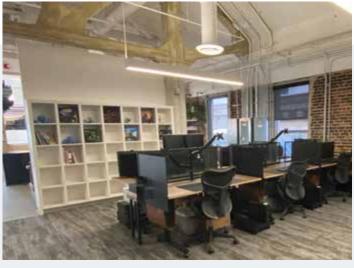

## **Space Features**

- 37,314 Rentable Square Feet
- \$5M+ spent on TI
- High-end design, furniture & finishes
- Never been occupied
- OKB designed space
- Roof deck rights
- Prop 13 protection through year 5

### **Additional Features**

- Architecturally significant construction with a dramatic 2 floor Atrium
- Incredible natural light through Premises
- Exposed bow truss ceilings
- Furniture available