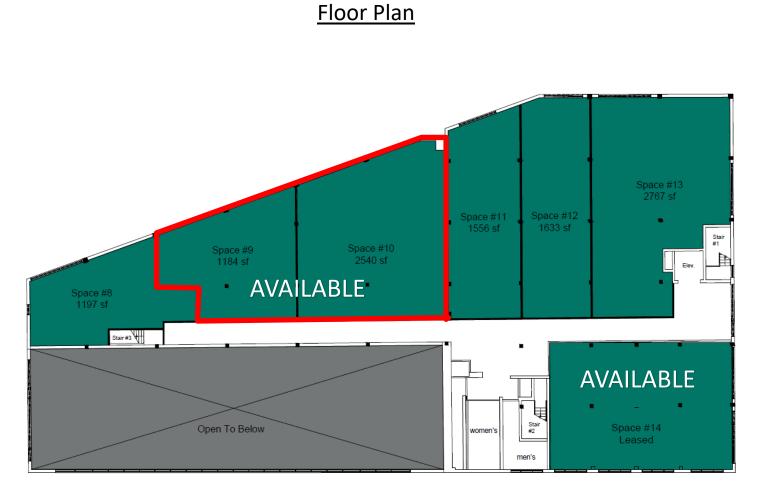

#### LEASING SUMMARY

| Available Space:            | 1,184 SF - 3,724 SF        | Sub-Market:     | Jefferson Park                                                                |
|-----------------------------|----------------------------|-----------------|-------------------------------------------------------------------------------|
| Asking Rent:<br>Lease Type: | \$18 PSF<br>Modified Gross | Taxes:          | Tenant responsible for<br>increase of real estate<br>taxes.                   |
| Ceiling Height:             | 10′                        | Utilities:      | Tenant responsible for<br>utility expense. Electric is<br>separately metered. |
| Power:                      | 200 amps to the space      | Public Transit: | 0.5 Miles to CTA/Metra                                                        |
| Zoning:                     | M-1                        | Highway Access: | 0.5 Miles to I-90 and I-94                                                    |

# 1,184-3,724 SF SECOND FLOOR FLEX SPACE WITH ACCESS TO COMMON DOCKS & DRIVE-IN DOOR

**CRAIG WOLF** 847-989-9653 CRAIG@STRAUSSREALTY.COM STRAUSS REALTY, LTD. 4220 W. MONTROSE AVENUE CHICAGO, ILLINOIS 60641 PHONE: 773-736-3600