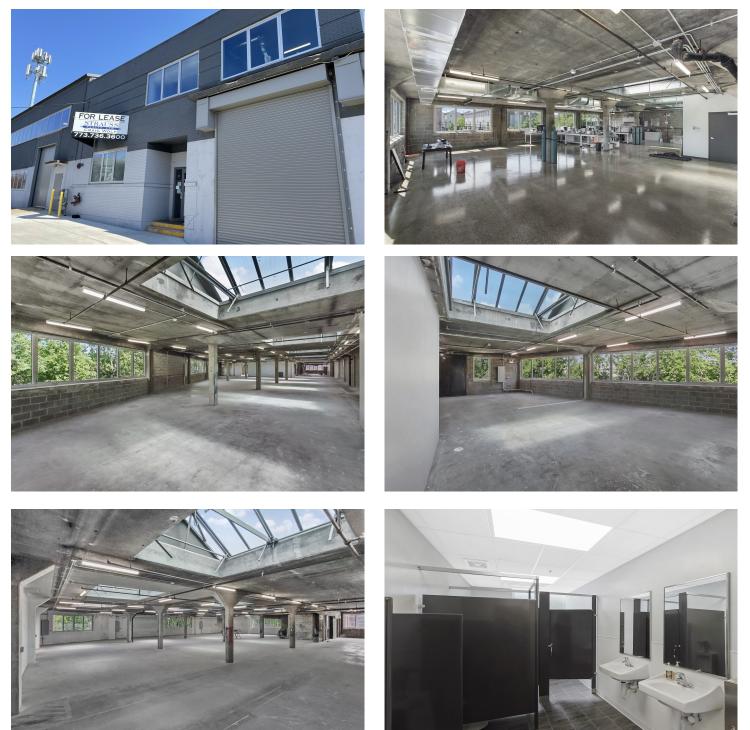

# 1,184-3,724 SF SECOND FLOOR FLEX SPACE WITH ACCESS TO COMMON DOCKS & DRIVE-IN DOOR

- New windows
- New electric service and fully distributed within the space
- Forced heat in the space
- AC can be installed
- Access to on-site parking
- 24/7/365 access to the building

- Multi-tenant commercial building
- Fully sprinklered
- New LED lights
- Skylights throughout
- Access to docks and drive-in doors via freight elevator

CRAIG WOLF

847-989-9653

CRAIG@STRAUSSREALTY.COM

STRAUSS REALTY, LTD. 4220 W. MONTROSE AVENUE CHICAGO, ILLINOIS 60641 PHONE: 773-736-3600