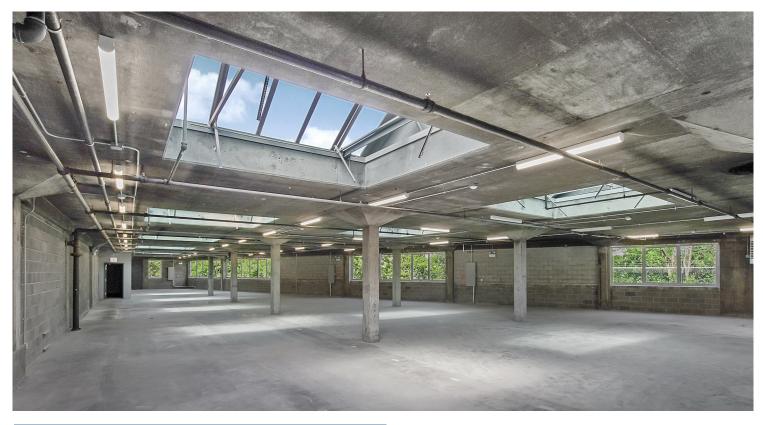

# 1,184-3,724 SF SECOND FLOOR FLEX SPACE WITH ACCESS TO COMMON DOCKS & DRIVE-IN DOOR

- New windows
- New electric service and fully distributed within the space
- Forced heat in the space
- AC can be installed
- Access to on-site parking
- 24/7/365 access to the building

- Multi-tenant commercial building
- Fully sprinklered
- New LED lights
- Skylights throughout
- Access to docks and drive-in doors via freight elevator

CRAIG WOLF

847-989-9653

CRAIG@STRAUSSREALTY.COM

STRAUSS REALTY, LTD. 4220 W. MONTROSE AVENUE CHICAGO, ILLINOIS 60641 PHONE: 773-736-3600