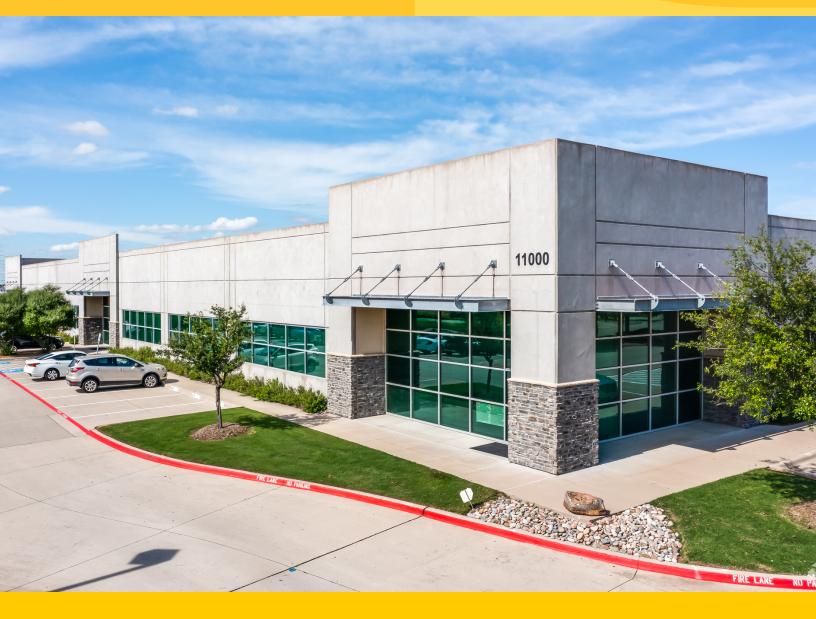

## FRISCO CENTER II (11000)

11000 Frisco Street Frisco, TX 75033

### 22,327 SF Office For Lease

22,327 SF

#### **Property Highlights**

- Available 6/1/24
- Dynamic Frisco location
- Campus design
- 4 per 1,000 parking ratio
- Fully sprinklered
- No common area building factor
- Immediate access to quality retail
- Direct access to North Dallas Tollway
- Building signage available
- Heavily landscaped
- Immediately accessible to multi-family and single family housing