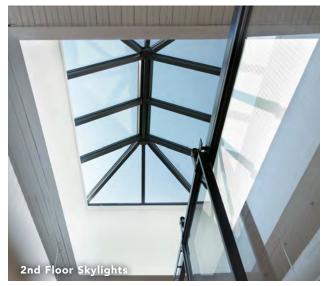

### **PROPERTY HIGHLIGHTS**

- 14,000 SF Historic Renovation
- Unique 2-story building on 3rd Avenue North
- Fully renovated, amazing modern-industrial sleek brick-and-beam construction. Exposed brick walls in select suites, high ceilings, new HVAC, electrical, plumbing