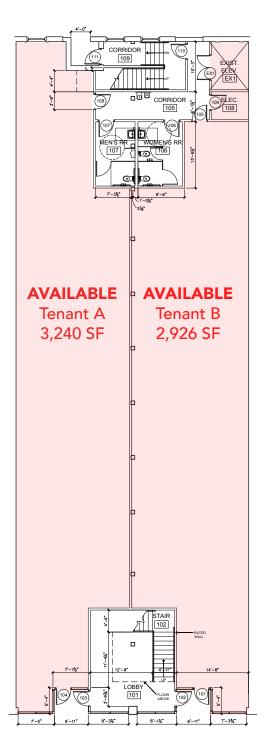

**REDUCED RATE:** \$19.75/SF Full Service

**ONE721** 

| <u>م</u><br>ا | <br>7   |
|---------------|---------|
| I.            | ÷       |
| 2-            | <br>÷., |

AVAILABILITY: 2,926 – 6,166 SF Ground floor space

### **1ST FLOOR AVAILABLE SPACE**

CHARLIE NORTON cnorton@harbertrealty.com | 205.999.3425 For More Information: HarbertRealty.com 2 North 20th Street, #1700, Birmingham, AL 35203