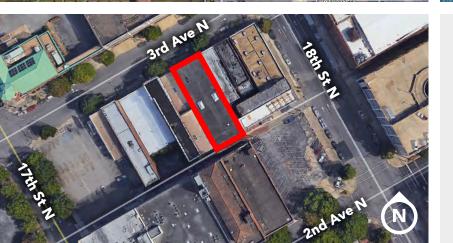

LOCATION: High visibility location along 3rd Ave North

ACCESS: Front access

Front access on 3rd Avenue North & rear alley access

CHARLIE NORTON cnorton@harbertrealty.com | 205.999.3425

For More Information: HarbertRealty.com 2 North 20th Street, #1700, Birmingham, AL 35203