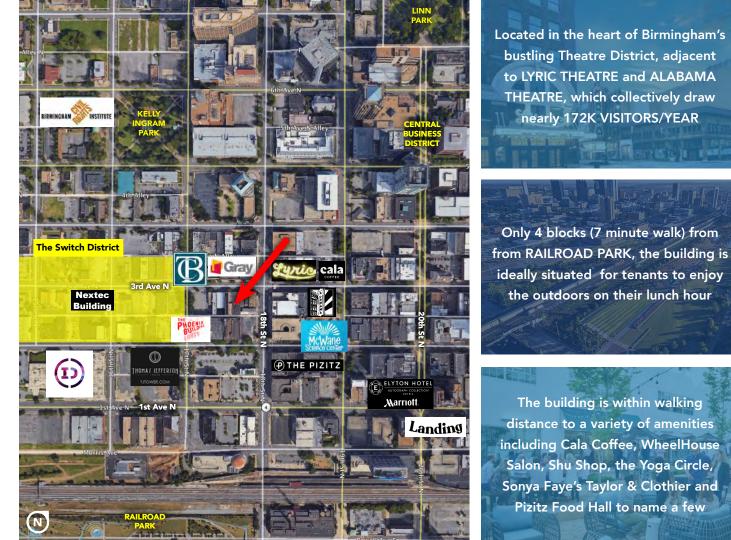

# NEWLY RENOVATED BRICK AND BEAM OFFICE/RETAIL SPACE FOR LEASE

1721 3rd Avenue North, Birmingham, AL 35203

TRAFFIC COUNTS +/-10,000 vehicles/day on 3rd Ave N

+/-**5,000** vehicles/day on 18th Street N

#### DAYTIME BUSINESS POPULATION

1 mile 56,066 3 miles 114,888 5 miles 183,732

CHARLIE NORTON cnorton@harbertrealty.com | 205.999.3425 For More Information: HarbertRealty.com 2 North 20th Street, #1700, Birmingham, AL 35203