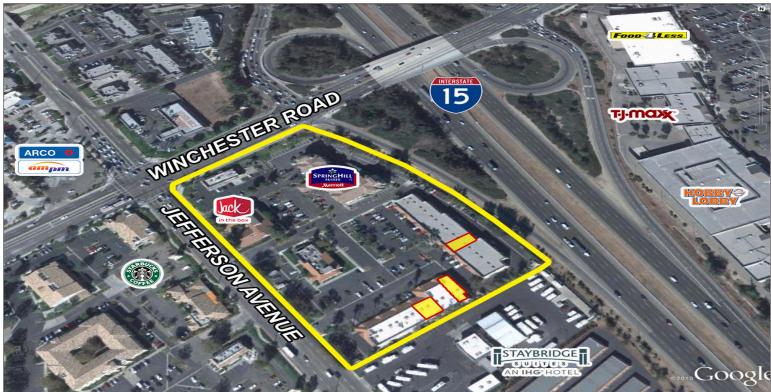

#### Two Suites Available:

- **Building A | Suite 6C:** 2,961± SF | \$2.00 PSF/Month NNN
- Building A | Suite 5A & B: 2,400± SF | \$2.00 PSF/Month NNN
- **Building B | Suite 7C:** 1,397± SF | \$2.25 PSF/Month NNN Has 5'± x 10'± Roll Up Truck Door in Rear
- Low Net, Net Net fees (2024 NNN Budget: \$0.58 PSF/Month)
- 37,726± Square Foot Shopping Center
- Excellent Mix of National, Regional, and Local Tenants
- Located at Interstate 15 and Winchester Road Southbound I-15 Freeway On Ramp
- Excellent Interstate 15 Freeway Showroom Exposure
- Southeast Corner Winchester Road and Jefferson Avenue
- High parking ratio: (257 spaces - approximately 1 per 161 SF)