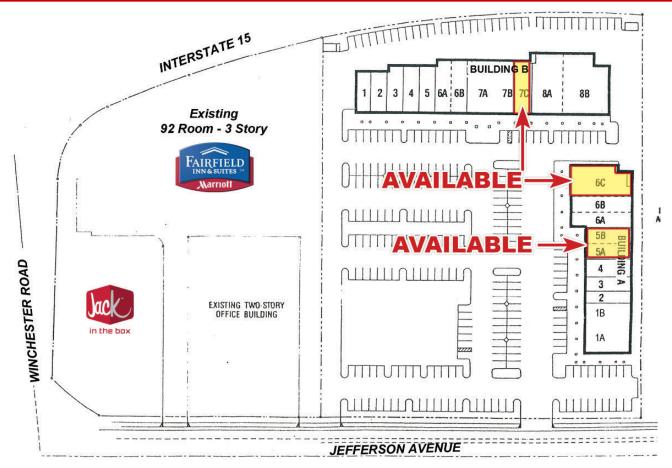

#### Two Suites Available:

- **Building A | Suite 6C:** 2,961± SF | \$2.00 PSF/Month NNN
- Building A | Suite 5A & B: 2,400± SF | \$2.00 PSF/Month NNN
- **Building B | Suite 7C:** 1,397± SF | \$2.25 PSF/Month NNN Has 5'± x 10'± Roll Up Truck Door in Rear
- Low Net, Net Net fees (2024 NNN Budget: \$0.58 PSF/Month)
- 37,726± Square Foot Shopping Center
- Excellent Mix of National, Regional, and Local Tenants
- Located at Interstate 15 and Winchester Road Southbound I-15 Freeway On Ramp
- Excellent Interstate 15 Freeway Showroom Exposure
- Southeast Corner Winchester Road and Jefferson Avenue
- High parking ratio: (257 spaces - approximately 1 per 161 SF)

#### Scott Forest

Senior Vice President CA License # 01396577 (951) 491-6300

27452-27470 Jefferson Avenue, Temecula, CA 92590

| BUILDING/<br>SUITE                  | SQUARE<br>FEET | APPROX.<br>DIMENSIONS | BASE<br>RENT/<br>PSF | TENANT                                                   |  |  |
|-------------------------------------|----------------|-----------------------|----------------------|----------------------------------------------------------|--|--|
| 27470 JEFFERSON AVENUE - Building A |                |                       |                      |                                                          |  |  |
| IA                                  | 2,607          | Irregular             |                      | Patsy's Country Kitchen                                  |  |  |
| ΙB                                  | 1,308          | Irregular             |                      | Temecula Catering                                        |  |  |
| 2                                   | 900            | 15 X 60               |                      | Temecula Catering                                        |  |  |
| 3                                   | 1,080          | 18 X 60               |                      | Outlaw Tattoo Studio                                     |  |  |
| 4                                   | 1,320          | 22 X 60               |                      | Outlaw Tattoo Studio                                     |  |  |
| 5 A & B                             | 2,400          | 40 X 60               | \$2.00               | AVAILABLE                                                |  |  |
| 6 A & B                             | 3,200          | 40 × 80               |                      | Arthur Murray Dance Studio                               |  |  |
| 6 C                                 | 2,961          | 40 x 80               | \$2.00               | AVAILABLE                                                |  |  |
| 27452 JEFFERSON AVENUE - Building B |                |                       |                      |                                                          |  |  |
| I                                   | 1,115          | 20 X 55               |                      | The Kitchen Station                                      |  |  |
| 2                                   | 1,310          | 20 X 55               |                      | D'Luxe Nail Bar                                          |  |  |
| 3                                   | 1,040          | 20 X 62<br>Irregular  |                      | The Kitchen Station                                      |  |  |
| 4                                   | 1,250          | 20 X 62               |                      | Hertz Car Rental                                         |  |  |
| 5                                   | 1,250          | 20 X 62               |                      | Basho's Smoke Shop                                       |  |  |
| 6 A & B                             | 2,800          | 40 X 70               |                      | Audio Addiction                                          |  |  |
| 7 A & B                             | 4,200          | 80 × 70               |                      | Bestwei Trading (Asian Market)                           |  |  |
| 7 C                                 | 1,397          | 20 X 70               | \$2.25               | <b>AVAILABLE</b> (Includes 5'x 10' ± Roll Up Truck Door) |  |  |
| 8 A                                 | 4,738          | 60 X 80               |                      | Patio World                                              |  |  |
| 8 B                                 | 2,850          | Irregular             |                      | Precision Flooring                                       |  |  |
| TOTALS                              | 37,727         |                       |                      |                                                          |  |  |