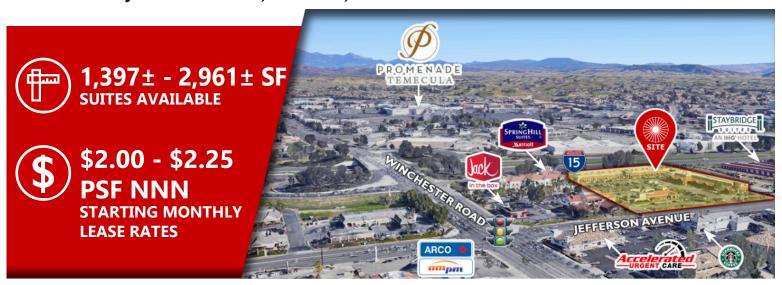

27452-27470 Jefferson Avenue, Temecula, CA 92590

#### Two Suites Available:

- **Building A | Suite 6C:** 2,961± SF | \$2.00 PSF/Month NNN
- Building A | Suite 5A & B: 2,400± SF | \$2.00 PSF/Month NNN
- **Building B | Suite 7C:** 1,397± SF | \$2.25 PSF/Month NNN Has 5'± x 10'± Roll Up Truck Door in Rear
- Low Net, Net Net fees (2024 NNN Budget: \$0.58 PSF/Month)
- 37,726± Square Foot Shopping Center
- Excellent Mix of National, Regional, and Local Tenants
- Located at Interstate 15 and Winchester Road Southbound I-15 Freeway On Ramp
- Excellent Interstate 15 Freeway Showroom Exposure
- Southeast Corner Winchester Road and Jefferson Avenue
- High parking ratio: (257 spaces - approximately 1 per 161 SF)