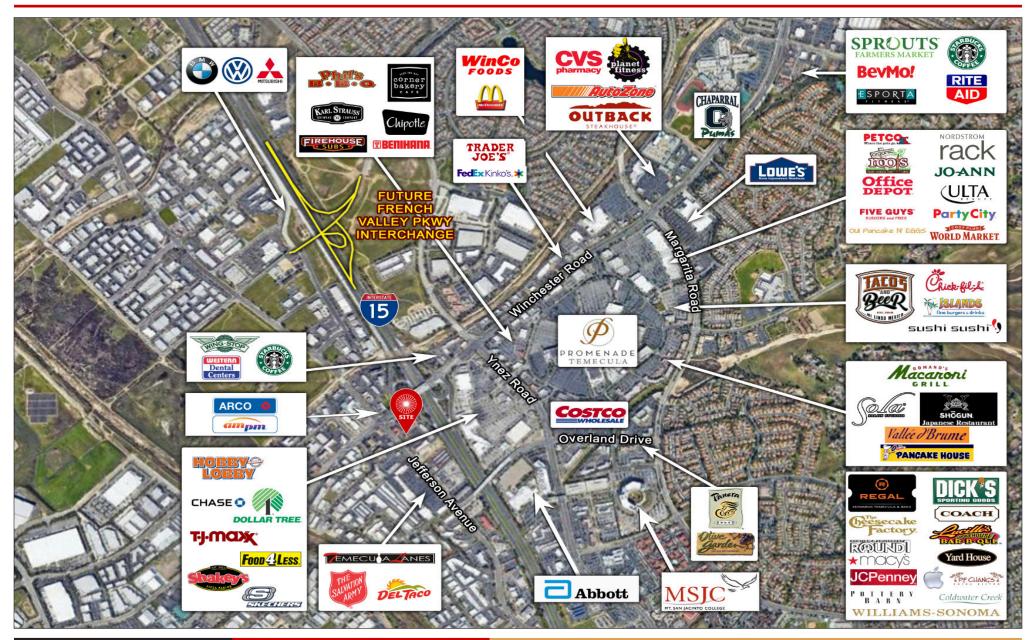

#### Two Suites Available:

- **Building A | Suite 6C:** 2,961± SF | \$2.00 PSF/Month NNN
- Building A | Suite 5A & B: 2,400± SF | \$2.00 PSF/Month NNN
- **Building B | Suite 7C:** 1,397± SF | \$2.25 PSF/Month NNN Has 5'± x 10'± Roll Up Truck Door in Rear
- Low Net, Net Net fees (2024 NNN Budget: \$0.58 PSF/Month)
- 37,726± Square Foot Shopping Center
- Excellent Mix of National, Regional, and Local Tenants
- Located at Interstate 15 and Winchester Road Southbound I-15 Freeway On Ramp
- Excellent Interstate 15 Freeway Showroom Exposure
- Southeast Corner Winchester Road and Jefferson Avenue
- High parking ratio: (257 spaces - approximately 1 per 161 SF)

## **Demographics**

| Source: CoStar 2024         | I mile   | 3 mile    | 5 mile    |
|-----------------------------|----------|-----------|-----------|
| 2024 Population (Estimated) | 4,432    | 71,527    | 170,773   |
| 2029 Population (Projected) | 4,816    | 71,527    | 171,980   |
| Daytime Employee Population | 23,604   | 56,033    | 86,248    |
| Average Household Income    | \$92,870 | \$107,877 | \$119,237 |

### Traffic Counts

| Source: CoStar 2020-2022 | ADT     |
|--------------------------|---------|
| I-15 at Winchester Road  | 203,601 |
| Winchester Road at I-15  | 30.375  |