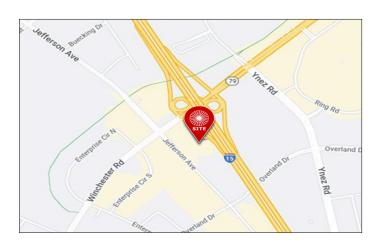

### Traffic Counts

| Source: CoStar 2020-2022 | ADT     |
|--------------------------|---------|
| I-15 at Winchester Road  | 203,601 |
| Winchester Road at I-15  | 30.375  |