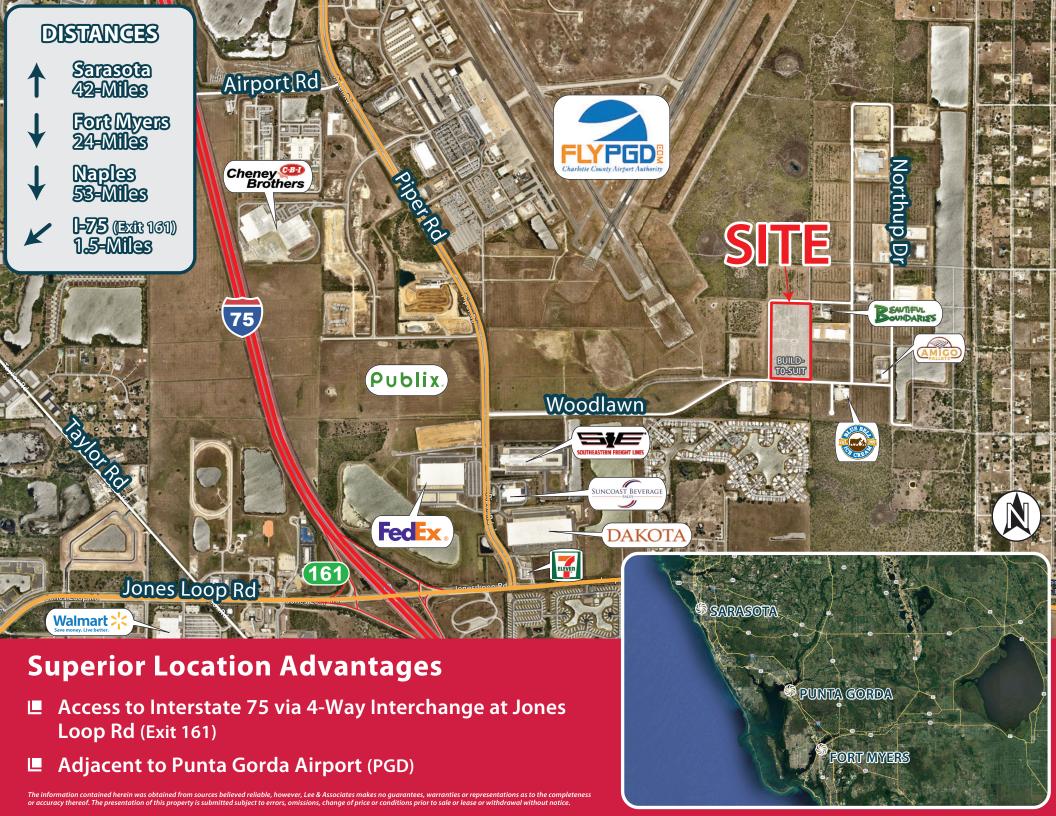

### **Sites For Build-to-Suit**

28280 Woodlawn Drive Punta Gorda, FL 33982

### **Property Highlights**

We have an excellent build-to-suit opportunity for industrial buildings with outdoor storage. We can accommodate a 10,000 to 375,000 SF building with additional outdoor storage. Grade level, dock high, or both!

- Build-to-Suit Opportunity with Outside Storage
- 20 Acre Site (Divisible)
- 10,000 SF to 375,000 SF Buildings
- Proposed Industrial Development