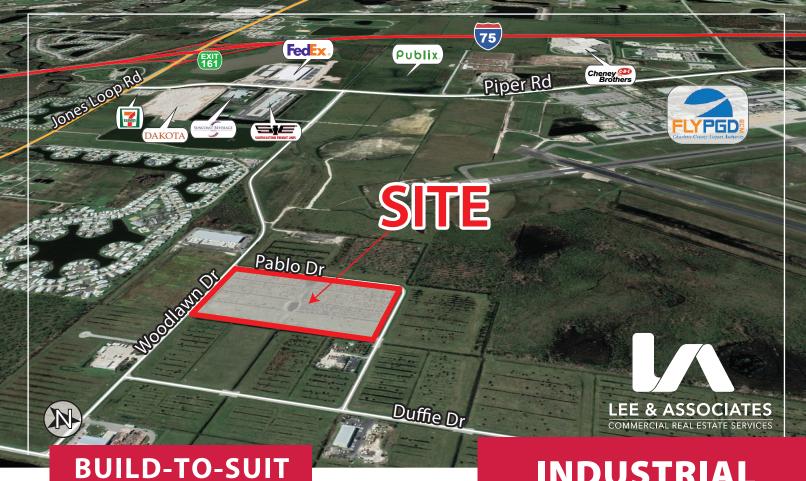

### **Sites For Build-to-Suit**

28280 Woodlawn Drive Punta Gorda, FL 33982

### **Property Highlights**

We have an excellent build-to-suit opportunity for industrial buildings with outdoor storage. We can accommodate a 10,000 to 375,000 SF building with additional outdoor storage. Grade level, dock high, or both!

- Build-to-Suit Opportunity with Outside Storage
- 20 Acre Site (Divisible)
- 10,000 SF to 375,000 SF Buildings
- Proposed Industrial Development

# INDUSTRIAL BUILDINGS WITH OUTDOOR STORAGE

**LEASING BY:** 