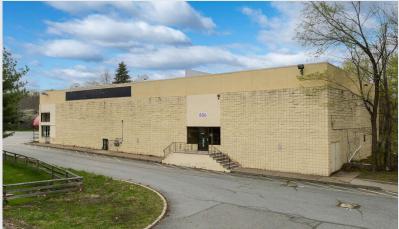

# **Freestanding** Opportunity

806 Route 17 N, Ramsey, NJ

#### 15,000 SF Available for Lease or Sale / 1.71 Acres

Located on heavily trafficked Route 17 N

## **Retail** Availability

- » 15,000 SF two-story building, 7,500 SF floors
- » 1.71 acres
- » 95 car parking spaces
- » 126' of frontage on Route 17 North
- » Excellent signage opportunity 20' pylon
- » Located in the B-3 Highway Commercial zone