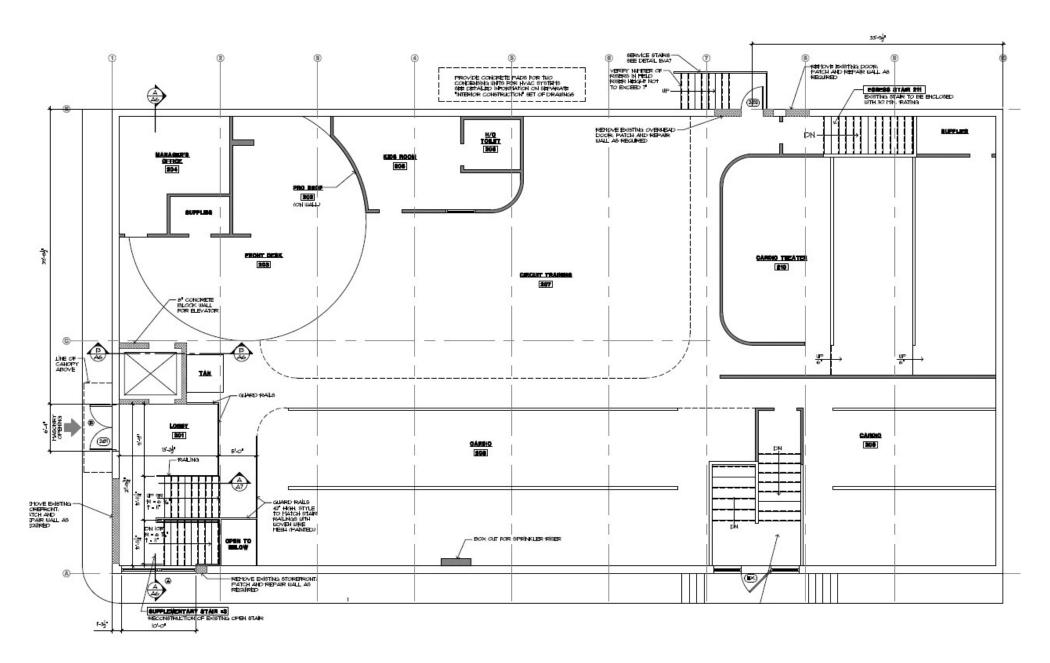

ed Route 17 N

#### **David Townes**

Managing Director +1 917 993 5515 david.townes@jll.com

#### Alana Friedman

Vice President +1 201 741 0990 alana.friedman@jll.com



## Property Location

- » Located directly between Lake Street and Franklin Turnpike exits
- » Ingress and egress from Route 17 North with traffic counts of 103,452 VPD
- » Bergen County

## **Retail** Availability

- » 15,000 SF two-story building, 7,500 SF floors
- » 1.71 acres
- » 95 car parking spaces
- » 126' of frontage on Route 17 North
- » Excellent signage opportunity 20' pylon
- » Located in the B-3 Highway Commercial zone

#### **Asking Price**

- » Upon request
- » Taxes: \$56,234.40 (2023)

## **Trade Area** Tenants





























## | Floor Plan - Lower Level



## | Floor Plan - Upper Level



# ((())JLL

## Survey



# **((())** JLL

## Market Aerial



#### For more information contact:

#### **David Townes**

Managing Director +1 917 993 5515 david.townes@ill.com

#### Alana Friedman

Vice President +1 201 741 0990 alana.friedman@jll.com

### **Demographics**



59,472

Population



\$134,918

Med. HH Income



33,058

Employees



3,139

Businesses

Demographics taken within 3 miles Source: ESRI, 2023