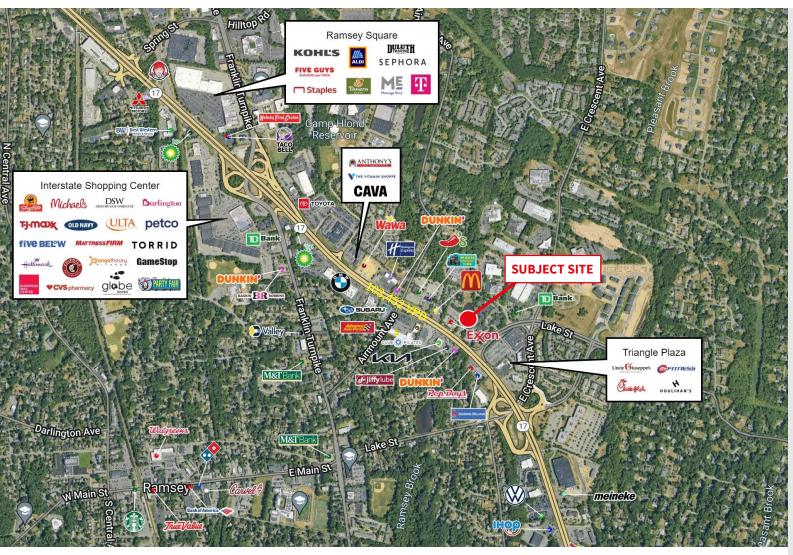

993 5515 david.townes@jll.com

#### Alana Friedman

Vice President +1 201 741 0990 alana.friedman@jll.com



## Property Location

- » Located directly between Lake Street and Franklin Turnpike exits
- » Ingress and egress from Route 17 North with traffic counts of 103,452 VPD
- » Bergen County

## **Retail** Availability

- » 15,000 SF two-story building, 7,500 SF floors
- » 1.71 acres
- » 95 car parking spaces
- » 126' of frontage on Route 17 North
- » Excellent signage opportunity 20' pylon
- » Located in the B-3 Highway Commercial zone

#### **Asking Price**

- » Upon request
- » Taxes: \$56,234.40 (2023)

## **Trade Area** Tenants





























## | Floor Plan - Lower Level



## | Floor Plan - Upper Level



# ((())JLL

## Survey



# **((())** JLL

## Market Aerial



#### For more information contact:

#### **David Townes**

Managing Director +1 917 993 5515 david.townes@ill.com

#### Alana Friedman

Vice President +1 201 741 0990 alana.friedman@jll.com

### **Demographics**



59,472

Population



\$134,918

Med. HH Income



33,058

Employees



3,139

Businesses

Demographics taken within 3 miles Source: ESRI, 2023