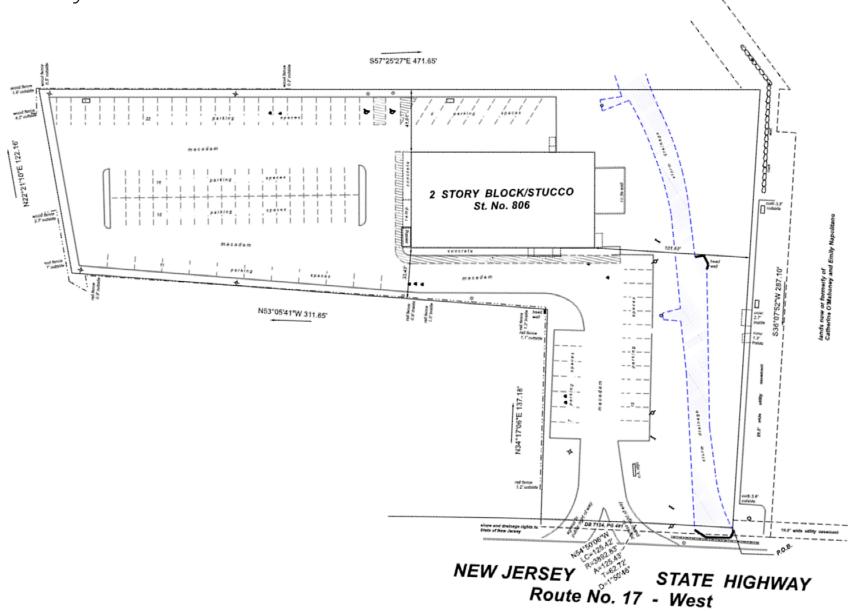

id Townes**

Managing Director +1 917 993 5515 david.townes@jll.com

#### Alana Friedman

Vice President +1 201 741 0990 alana.friedman@jll.com



## Property Location

- » Located directly between Lake Street and Franklin Turnpike exits
- » Ingress and egress from Route 17 North with traffic counts of 103,452 VPD
- » Bergen County

## **Retail** Availability

- » 15,000 SF two-story building, 7,500 SF floors
- » 1.71 acres
- » 95 car parking spaces
- » 126' of frontage on Route 17 North
- » Excellent signage opportunity 20' pylon
- » Located in the B-3 Highway Commercial zone

#### **Asking Price**

- » Upon request
- » Taxes: \$56,234.40 (2023)

## **Trade Area** Tenants





























## | Floor Plan - Lower Level



## | Floor Plan - Upper Level



# ((())JLL

## Survey



# **((())** JLL

## Market Aerial



#### For more information contact:

#### **David Townes**

Managing Director +1 917 993 5515 david.townes@ill.com

#### Alana Friedman

Vice President +1 201 741 0990 alana.friedman@jll.com

### **Demographics**



59,472

Population



\$134,918

Med. HH Income



33,058

Employees



3,139

Businesses

Demographics taken within 3 miles Source: ESRI, 2023