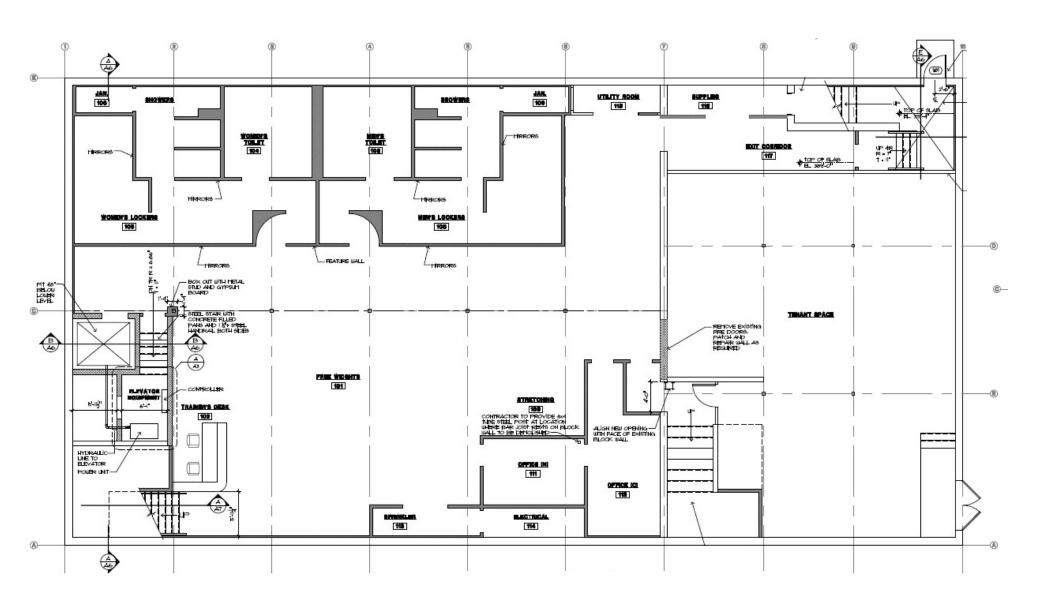

cres

Located on heavily trafficked Route 17 N

#### **David Townes**

Managing Director +1 917 993 5515 david.townes@jll.com

#### Alana Friedman

Vice President +1 201 741 0990 alana.friedman@jll.com



## Property Location

- » Located directly between Lake Street and Franklin Turnpike exits
- » Ingress and egress from Route 17 North with traffic counts of 103,452 VPD
- » Bergen County

## **Retail** Availability

- » 15,000 SF two-story building, 7,500 SF floors
- » 1.71 acres
- » 95 car parking spaces
- » 126' of frontage on Route 17 North
- » Excellent signage opportunity 20' pylon
- » Located in the B-3 Highway Commercial zone

#### **Asking Price**

- » Upon request
- » Taxes: \$56,234.40 (2023)

## **Trade Area** Tenants





























## | Floor Plan - Lower Level



## | Floor Plan - Upper Level



# ((())JLL

## Survey



# **((())** JLL

## Market Aerial



#### For more information contact:

#### **David Townes**

Managing Director +1 917 993 5515 david.townes@ill.com

#### Alana Friedman

Vice President +1 201 741 0990 alana.friedman@jll.com

### **Demographics**



59,472

Population



\$134,918

Med. HH Income



33,058

Employees



3,139

Businesses

Demographics taken within 3 miles Source: ESRI, 2023