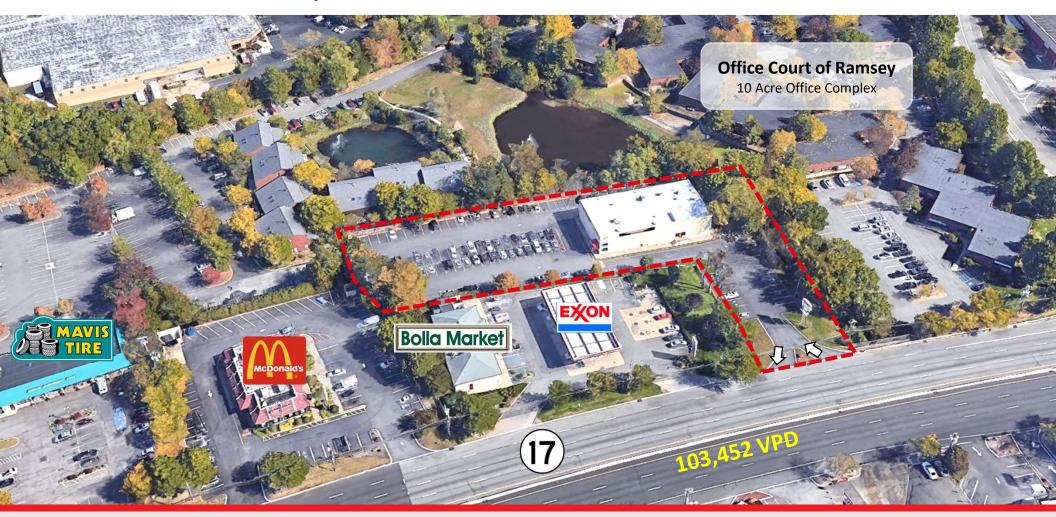

## Property Location

- » Located directly between Lake Street and Franklin Turnpike exits
- » Ingress and egress from Route 17 North with traffic counts of 103,452 VPD
- » Bergen County

## **Trade Area** Tenants

## Market Aerial