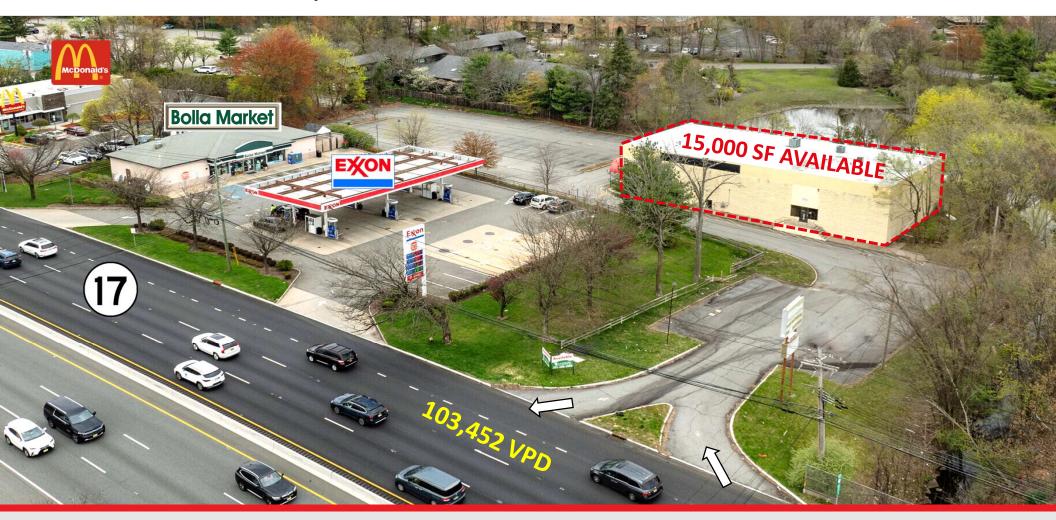

#### 15,000 SF Available for Lease or Sale / 1.71 Acres

Located on heavily trafficked Route 17 N

## 15,000 SF Available for Lease or Sale / 1.71 Acres

Located on heavily trafficked Route 17 N

## Property Location

- » Located directly between Lake Street and Franklin Turnpike exits
- » Ingress and egress from Route 17 North with traffic counts of 103,452 VPD
- » Bergen County

## **Retail** Availability

- » 15,000 SF two-story building, 7,500 SF floors
- » 1.71 acres
- » 95 car parking spaces
- » 126' of frontage on Route 17 North
- » Excellent signage opportunity 20' pylon
- » Located in the B-3 Highway Commercial zone