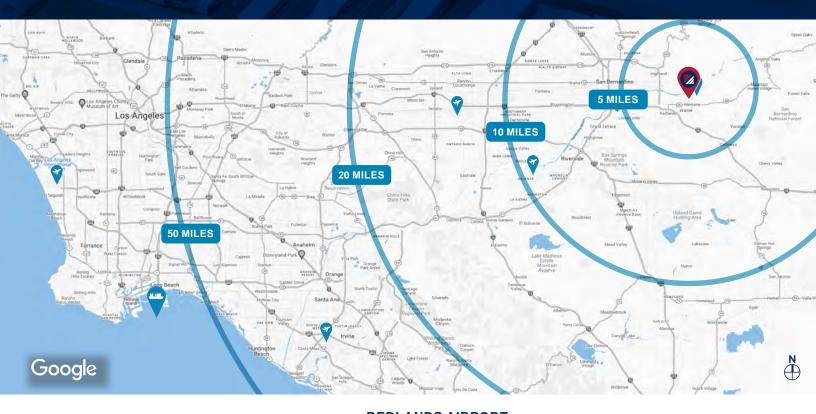

Sessums Drive:             | 0.16 acres |
| 5 | 1740 Sessums Drive:             | 1.98 acres |
| 6 | 1750 Sessums Drive:             | 2.80 acres |
| 7 | 1849 Wabash Ave:                | 1.67 acres |

- 20,000 SF Building Available on Parcel 6/1750 Sessums Drive
- Industrial Zoned
- · Truck and Trailer parking permitted
- · Landlord will light and fence
- · Recreational vehicle storage allowed
- Ideal for outside storage/lay down yard
- RV Storage / Auto Auction / Contractor's Yard
- Easy access to 10 and 210 Freeways
- · City of Redlands Zoning: https://www.cityofredlands.org/zoning



#### CONTACT

RICHARD C. JOHN | SIOR | EXECUTIVE V.P. P: 909.912.0001 | M: 949.378.4661 RJ@DAUMCOMMERCIAL.COM CA DRE #00800783



1.67-18.99 ACRES

### 1680 SESSUMS DRIVE - 1849 WABASH AVE. REDLANDS | CA



#### PARCEL MAP

#### **REDLANDS AIRPORT**



#### CONTACT

## **RICHARD C. JOHN | SIOR | EXECUTIVE V.P.** P: 909.912.0001 | M: 949.378.4661

P: 909.912.0001 | M: 949.378.4661 RJ@DAUMCOMMERCIAL.COM CA DRE #00800783

#### **SOLD/LEASED SEPARATELY OR TOGETHER\***

• APN: 0168-041-05, 52, 58, 27, 59, 56, 57



1.67-18.99 ACRES

# 1680 SESSUMS DR. AND 1700 SESSOMS DR., REDLANDS | CA

LOT 1: 3.57 ACRES | LOT 2: 5.86 ACRES











#### CONTACT

RICHARD C. JOHN | SIOR | EXECUTIVE V.P. P: 909.912.0001 | M: 949.378.4661 RJ@DAUMCOMMERCIAL.COM CA DRE #00800783

#### **KEY FEATURES:**

- FENCED AND SCREENED AREA
- PARTIALLY SLAGGED YARD AREA
- TWO CURB CUTS



1.67-18.99 ACRES

# **1706**, **1710 AND 1720 SESSUMS DR.** REDLANDS | CA

**LOT 3: 2.95 ACRES** 













#### CONTACT

RICHARD C. JO