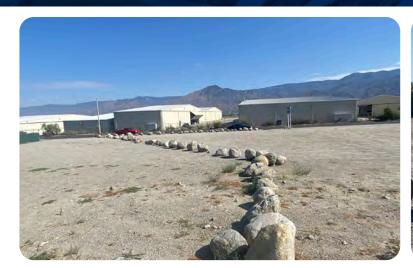

# 1680 SESSUMS DR. AND 1700 SESSOMS DR., REDLANDS | CA

LOT 1: 3.57 ACRES | LOT 2: 5.86 ACRES

#### **KEY FEATURES:**

- FENCED AND SCREENED AREA
- PARTIALLY SLAGGED YARD AREA
- TWO CURB CUTS

1.67-18.99 ACRES