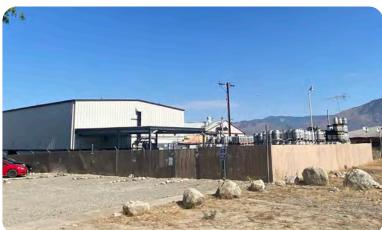

#### **KEY FEATURES:**

• 1. 67 ACRES CORNER PARCEL SESSUMS DRIVE AND WABASH AVE., REDLANDS