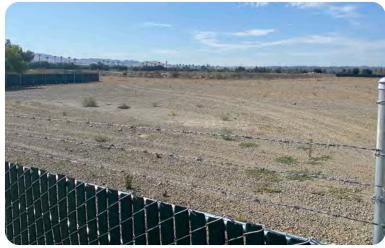

### 1849 WABASH AVE., REDLANDS | CA

**LOT 7: 1.67 ACRES** 

#### **KEY FEATURES:**

• 1. 67 ACRES CORNER PARCEL SESSUMS DRIVE AND WABASH AVE., REDLANDS