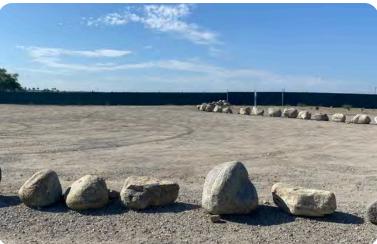

## UP TO ± 19 ACRES FOR SALE/ LEASE 1.67-18.99 ACRES

ALL OR PART 1750 SESSUMS DR. REDLANDS | CA

**LOT 6: ± 2.8 ACRES** 

#### **KEY FEATURES:**

 APPROXIMATELY 20,000 SQUARE-FOOT BUILDING SITUATED ON 2.8 ACRES. BUILDING CAN BE REHABBED OR MODIFIED

1.67-18.99 ACRES