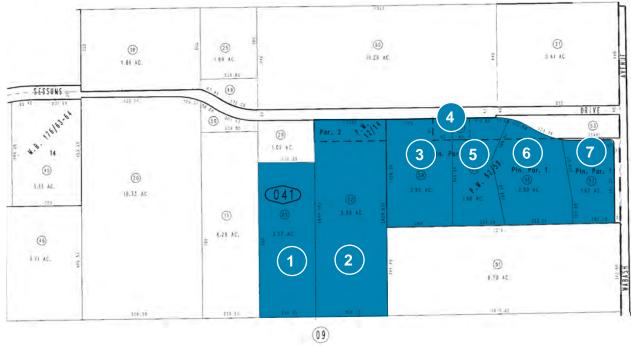

#### SITE FEATURES

• 7 Parcels Totaling 18.99 Acres

| # | ADDRESS                         | ACREAGE    |
|---|---------------------------------|------------|
| 1 | 1680 Sessums Drive:             | 3.57 acres |
| 2 | 1700 Sessums Drive:             | 5.86 acres |
| 3 | 1706, 1710, 1720 Sessums Drive: | 2.95 acres |
| 4 | 1730 Sessums Drive:             | 0.16 acres |
| 5 | 1740 Sessums Drive:             | 1.98 acres |
| 6 | 1750 Sessums Drive:             | 2.80 acres |
| 7 | 1849 Wabash Ave:                | 1.67 acres |

#### PARCEL MAP

#### **SOLD/LEASED SEPARATELY OR TOGETHER\***

• APN: 0168-041-05, 52, 58, 27, 59, 56, 57

1.67-18.99 ACRES