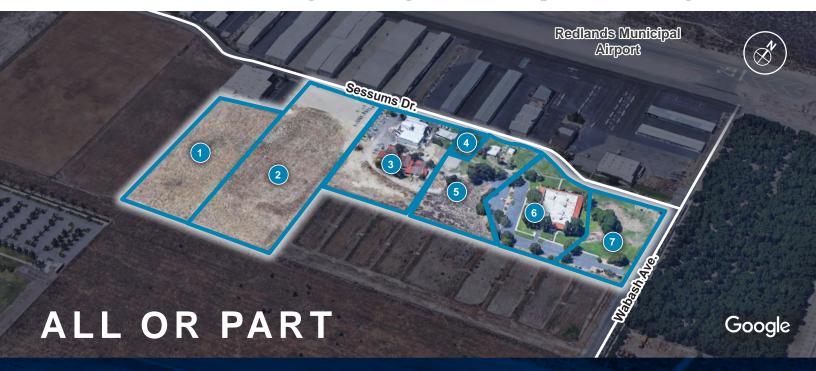

# 1680 SESSUMS DRIVE -1849 WABASH AVENUE

REDLANDS | CA

ACROSS THE STREET FROM REDLANDS AIRPORT

#### SITE FEATURES

• 7 Parcels Totaling 18.99 Acres

| # | ADDRESS                         | ACREAGE    |
|---|---------------------------------|------------|
| 1 | 1680 Sessums Drive:             | 3.57 acres |
| 2 | 1700 Sessums Drive:             | 5.86 acres |
| 3 | 1706, 1710, 1720 Sessums Drive: | 2.95 acres |
| 4 | 1730 Sessums Drive:             | 0.16 acres |
| 5 | 1740 Sessums Drive:             | 1.98 acres |
| 6 | 1750 Sessums Drive:             | 2.80 acres |
| 7 | 1849 Wabash Ave:                | 1.67 acres |

### 1680 SESSUMS DRIVE - 1849 WABASH AVE. REDLANDS | CA