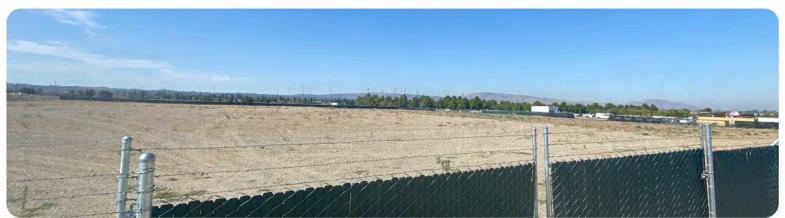

#### **KEY FEATURES:**

- FENCED AND SCREENED AREA
- PARTIALLY SLAGGED YARD AREA
- TWO CURB CUTS

1.67-18.99 ACRES