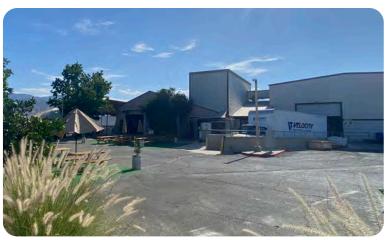

#### **KEY FEATURES:**

 APPROXIMATELY 20,000 SQUARE-FOOT BUILDING SITUATED ON 2.8 ACRES. BUILDING CAN BE REHABBED OR MODIFIED

1.67-18.99 ACRES