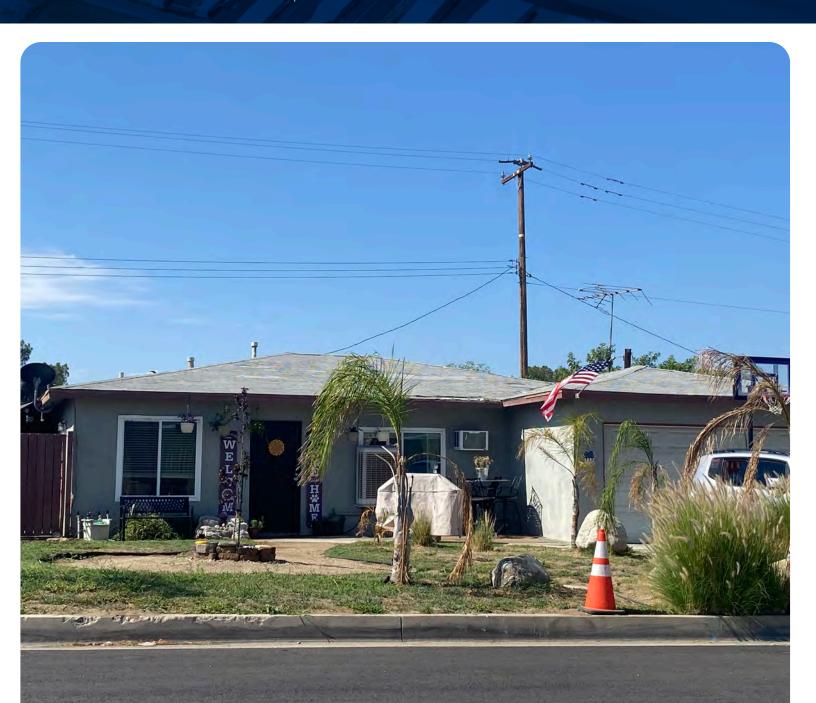

### 1740 SESSUMS DR. REDLANDS | CA

**LOT 5: 1.98 ACRES** 

#### **KEY FEATURES:**

- NON-CONFORMING RESIDENTIAL HOUSE SITUATED ON 1.98 ACRES
- POSSIBLE CONTRACTOR'S YARD

DAUM COMMERCIAL REAL ESTATE SERVICES