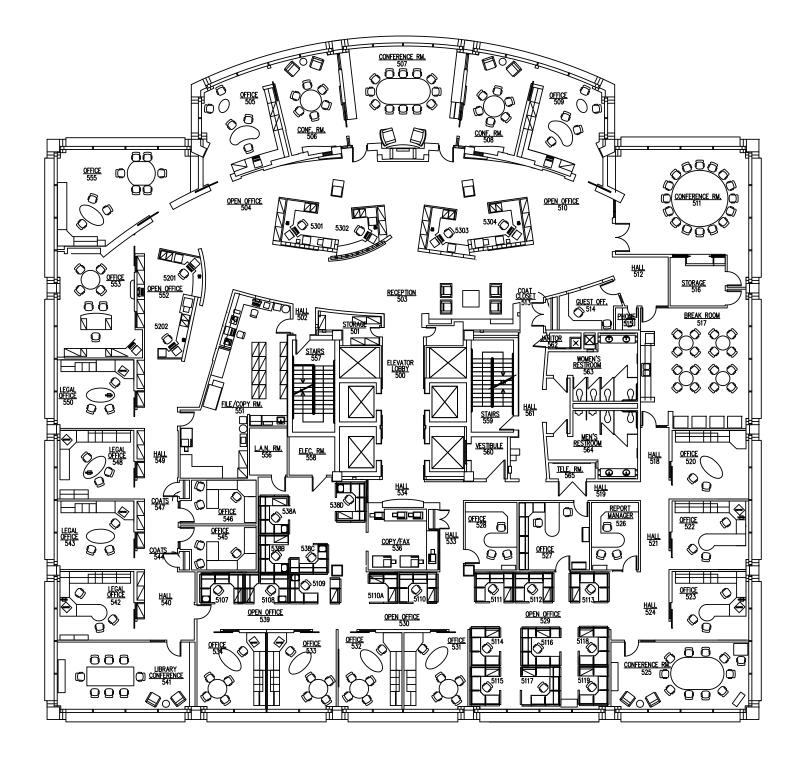

### Property Details

333 West 11th Street is a one-of-a-kind Class A office building offering a distinctive leasing opportunity in the heart of downtown Kansas City. Built in 1996, this former headquarters building boasts highly-appointed finishes, an extensive glass line, and high ceilings. The property's central location provides effortless access to the Power & Light District, neighboring hotels, and I-35 and I-670.