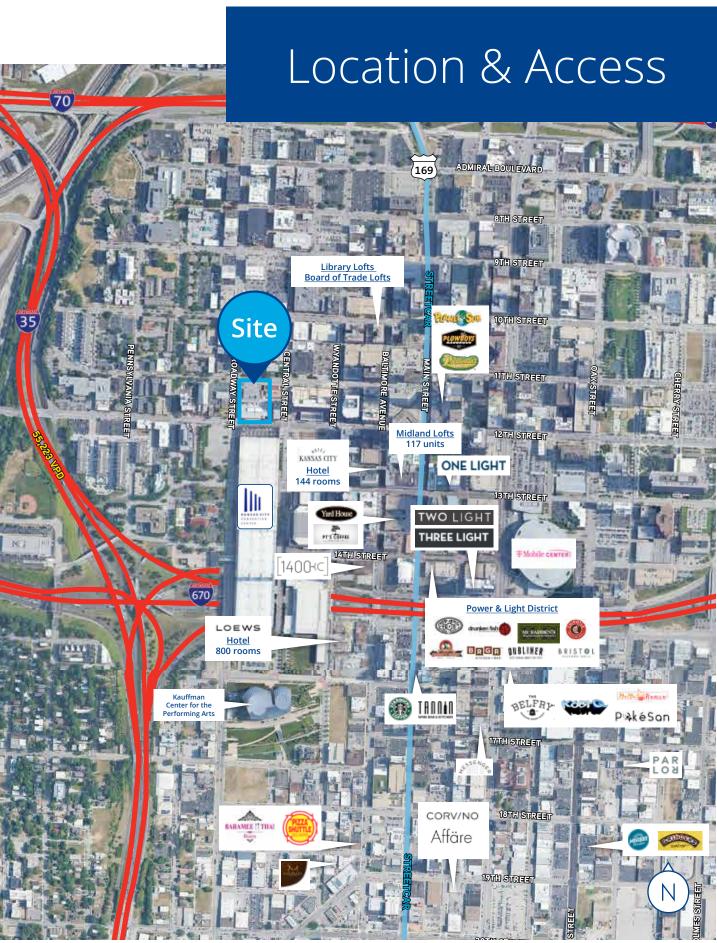

### Property Details

333 West 11th Street is a one-of-a-kind Class A office building offering a distinctive leasing opportunity in the heart of downtown Kansas City. Built in 1996, this former headquarters building boasts highly-appointed finishes, an extensive glass line, and high ceilings. The property's central location provides effortless access to the Power & Light District, neighboring hotels, and I-35 and I-670.

#### Other features include:

- Building is equipped with a back-up generator
- Located one block south of new \$35-million YMCA
- Existing furniture and equipment negotiable
- Abundant parking ratio of 3.0/1,000 RSF leased in the attached garage with the ability to obtain additional spaces nearby if necessary