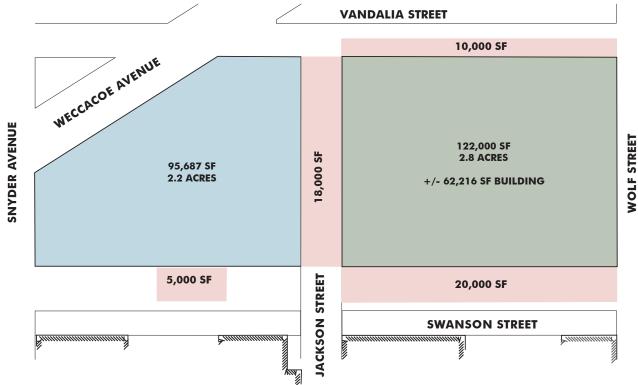

### **ENTIRE PROPERTY:**

Acreage Annual Real Estate Taxes

6.22 Acres \$24,691

Zoning Monthly Stormwater

I-2 (Medium Industrial) \$3,052.76

**Central Delaware Riverfront Overlay District** 

### **SOUTHERN SECTION OF THE PROPERTY**

### **SWANSON STREET**

| BUILDING INFORMATION |                                                      |             |                         |
|----------------------|------------------------------------------------------|-------------|-------------------------|
| TOTAL BUILDING SIZE: | 62,216 SF                                            | YEAR BUILT: | 1920, Renovated in 2015 |
| OFFICE:              | 9,624 SF on the 2nd floor                            | ACREAGE:    | 2.8 Acres               |
| CONSTRUCTION:        | Wood and steel frame; brick exterior                 | SPRINKLERS: | Dry system              |
| LOADING:             | 4 Loading docks<br>4 Van height docks<br>2 Drive-ins | RAIL:       | Possible                |
| ELECTRICAL:          | Primary                                              | GAS:        | PGW                     |
| WATER & SEWER:       | City of Philadelphia                                 | OTHER:      | Fenced, gated lot       |