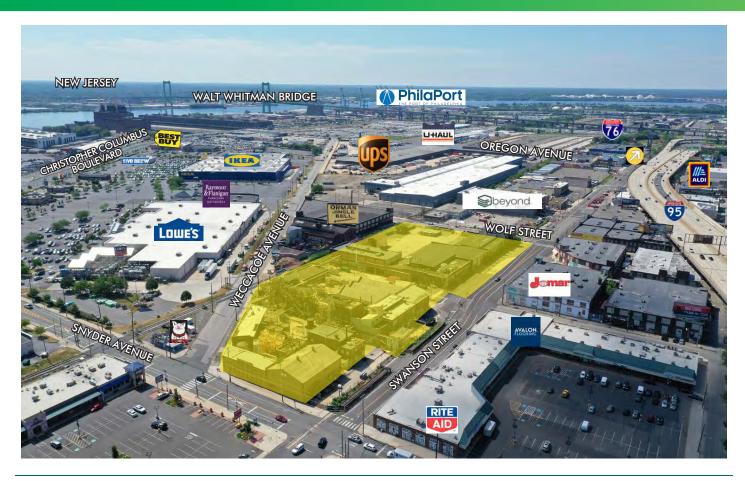

# 2101 SOUTH SWANSON STREET (aka 16 SNYDER AVENUE)

PHILADELPHIA, PA

**FOR SALE** 

6.22 ACRES ZONED I-2

## 2101 SOUTH SWANSON STREET PHILADELPHIA, PA

- + Minutes to the North/South entrance of I-95
- + Easy access to the Schuylkill Expressway (I-76) and the Walt Whitman Bridge
- + 2 Miles to Port of Philadelphia
- + 3 Miles to Center City Philadelphia
- + 5 Miles to Philadelphia International Airport
- + 28 Miles to Wilmington, DE
- + 75 Miles to New York, NY
- + Excellent access to Labor of all skill levels
- + Accessible to Public Transportation
  - Septa Bus Route 79 at door; Routes 7, 15, 29 and 64 are nearby
- + Close proxitiy to retail/restaurants