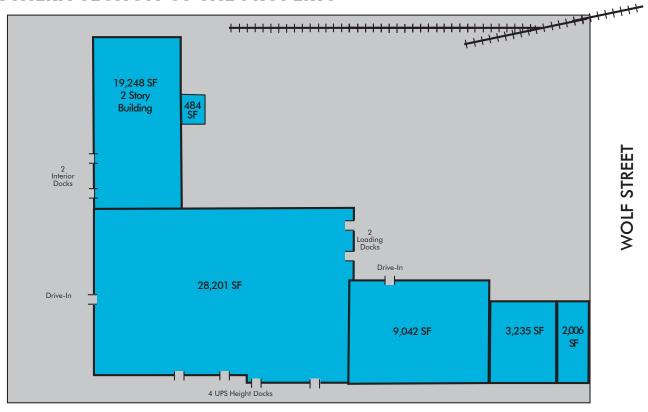

### **SWANSON STREET**

| BUILDING INFORMATION |                                                      |             |                         |
|----------------------|------------------------------------------------------|-------------|-------------------------|
| TOTAL BUILDING SIZE: | 62,216 SF                                            | YEAR BUILT: | 1920, Renovated in 2015 |
| OFFICE:              | 9,624 SF on the 2nd floor                            | ACREAGE:    | 2.8 Acres               |
| CONSTRUCTION:        | Wood and steel frame; brick exterior                 | SPRINKLERS: | Dry system              |
| LOADING:             | 4 Loading docks<br>4 Van height docks<br>2 Drive-ins | RAIL:       | Possible                |
| ELECTRICAL:          | Primary                                              | GAS:        | PGW                     |
| WATER & SEWER:       | City of Philadelphia                                 | OTHER:      | Fenced, gated lot       |