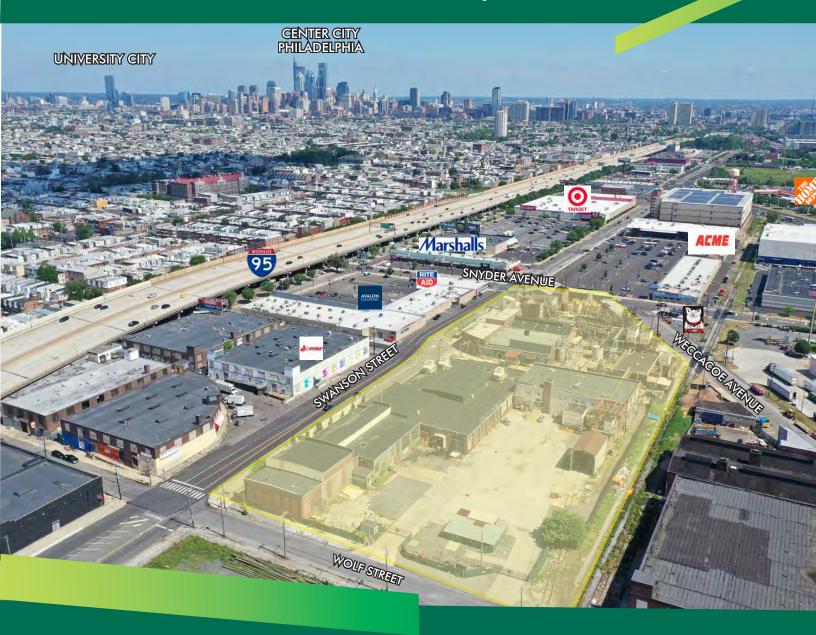

# 2101 SOUTH SWANSON STREET (aka 16 SNYDER AVENUE)

PHILADELPHIA, PA

**FOR SALE** 

6.22 ACRES ZONED I-2

## 2101 SOUTH SWANSON STREET PHILADELPHIA, PA

- + Minutes to the North/South entrance of I-95
- + Easy access to the Schuylkill Expressway (I-76) and the Walt Whitman Bridge
- + 2 Miles to Port of Philadelphia
- + 3 Miles to Center City Philadelphia
- + 5 Miles to Philadelphia International Airport
- + 28 Miles to Wilmington, DE
- + 75 Miles to New York, NY
- + Excellent access to Labor of all skill levels
- + Accessible to Public Transportation
  - Septa Bus Route 79 at door; Routes 7, 15, 29 and 64 are nearby
- + Close proxitiy to retail/restaurants