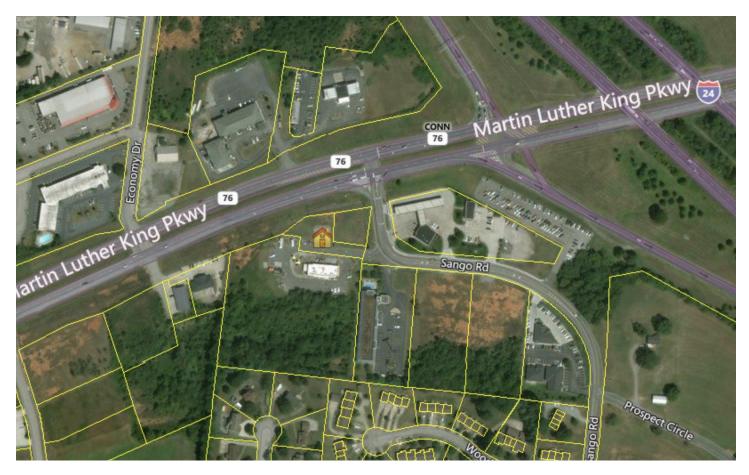

## Hwy 76 & I- 24 Land Available +/-.50 ac South Highway 76 Clarksville, TN 37043

FOR SALE: \$350,000.00

- Commercial Land
- +/- 0.52 Acres
- Perfect for Shopping, Office
- Redevelopment Potential
- Highway Interchange
- Great Location next to I- 24 and Hwy 76