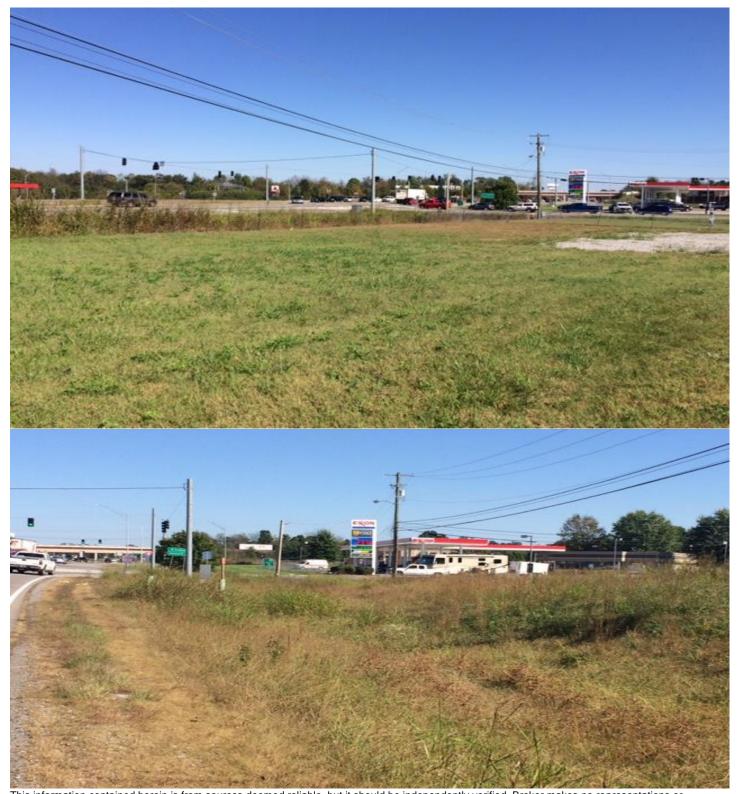

## Hwy 76 & I- 24 Land Available +/-.50 ac South Highway 76 Clarksville, TN 37043

FOR SALE: \$350,000.00

- Commercial Land
- +/- 0.52 Acres
- Perfect for Shopping, Office
- Redevelopment Potential
- Highway Interchange
- Great Location next to I- 24 and Hwy 76