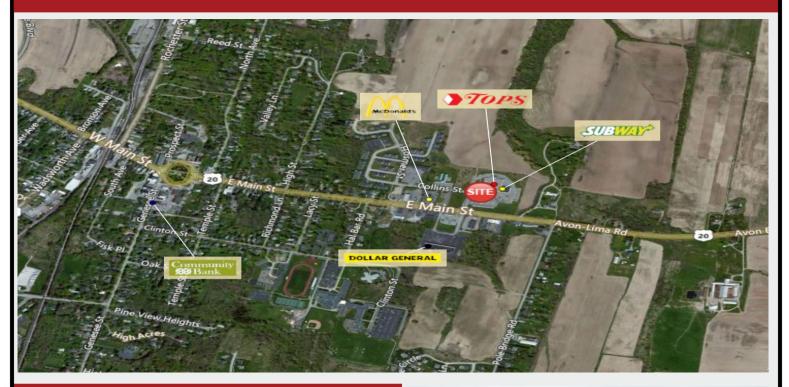

# Available Outparcel 1.0 AC Available Outparcel 1.0 AC

### **PAD SITES AVAILABLE**

.89 ACRES 1.0 ACRES