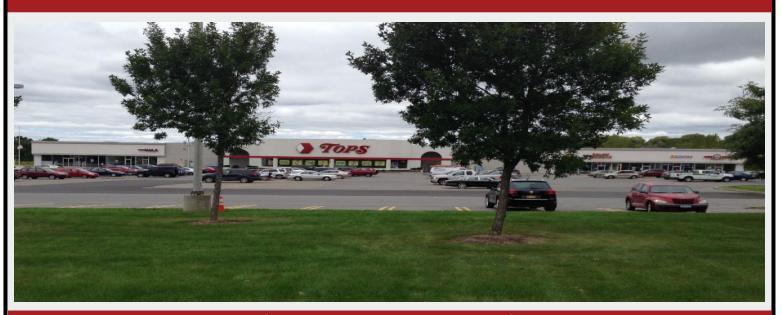

## LEASING - TOPS PLAZA - AVON

Location 270 Main Street Avon, NY 14414 **Property Info** 

Type: Retail Strip Center

GLA: 63,000 SF

**Traffic Counts** 

Main Street: 12,040 ADT

### **HIGHLIGHTS**

- 63,000 square foot shopping center
- Dominant grocery-anchored shopping center in the market
- Ample parking and a large pylon sign
- Center caters to a 10 mile radius