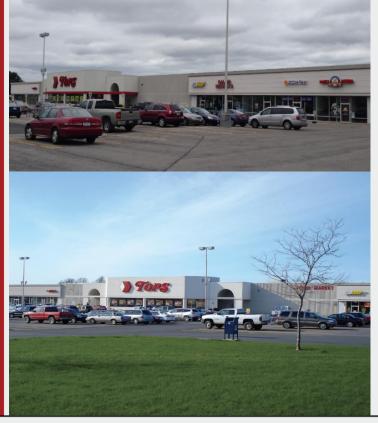

## LEASING - TOPS PLAZA - AVON

Location 270 Main Street Avon, NY 14414 **Property Info** 

Type: Retail Strip Center

GLA: 63,000 SF

**Traffic Counts** 

Main Street: 12,040 ADT

### **HIGHLIGHTS**

- 63,000 square foot shopping center
- Dominant grocery-anchored shopping center in the market
- Ample parking and a large pylon sign
- Center caters to a 10 mile radius