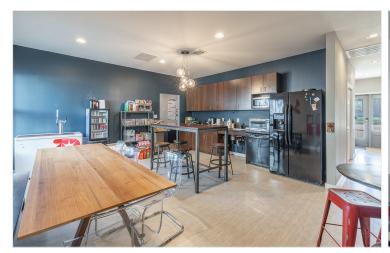

#### **SUMMARY:**

Creative office space in the heart of Austin. Full kitchen with 2 private restrooms, 4 private offices, conference room and large open work area.

#### **PROPERTY INFO:**

- Prime Central Austin location
- Local amenities easily accessible
- Great visibility
- Open layout
- Private parking lot included
- 2 Private restrooms
- Full kitchen
- Stand alone building

# **PHOTOS**