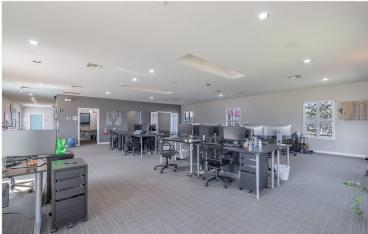

#### **SUMMARY:**

Creative office space in the heart of Austin. Full kitchen with 2 private restrooms, 4 private offices, conference room and large open work area.

#### **PROPERTY INFO:**

- Prime Central Austin location
- Local amenities easily accessible
- Great visibility
- Open layout
- Private parking lot included
- 2 Private restrooms
- Full kitchen
- Stand alone building

# **PHOTOS**