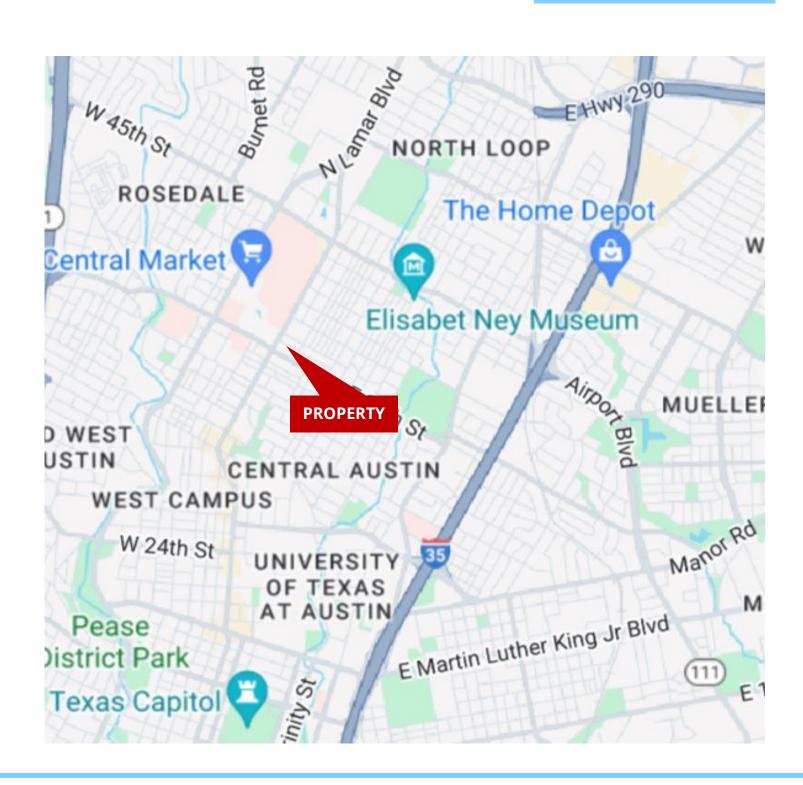

#### **PROPERTY INFO:**

- Prime Central Austin location
- Local amenities easily accessible
- Great visibility
- Open layout
- Private parking lot included
- 2 Private restrooms
- Full kitchen
- Stand alone building