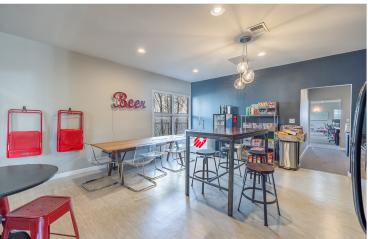

#### **SUMMARY:**

Creative office space in the heart of Austin. Full kitchen with 2 private restrooms, 4 private offices, conference room and large open work area.

#### **PROPERTY INFO:**

- Prime Central Austin location
- Local amenities easily accessible
- Great visibility
- Open layout
- Private parking lot included
- 2 Private restrooms
- Full kitchen
- Stand alone building

# **PHOTOS**