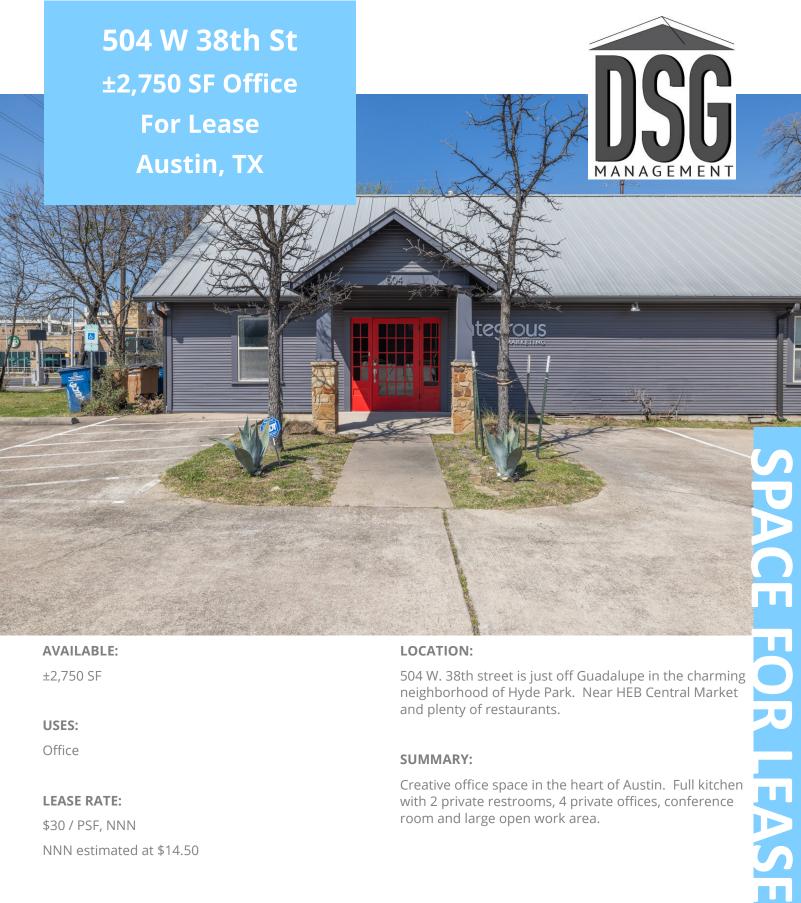

#### **SUMMARY:**

Creative office space in the heart of Austin. Full kitchen with 2 private restrooms, 4 private offices, conference room and large open work area.

#### **PROPERTY INFO:**

- Prime Central Austin location
- Local amenities easily accessible
- Great visibility
- Open layout
- Private parking lot included
- 2 Private restrooms
- Full kitchen
- Stand alone building