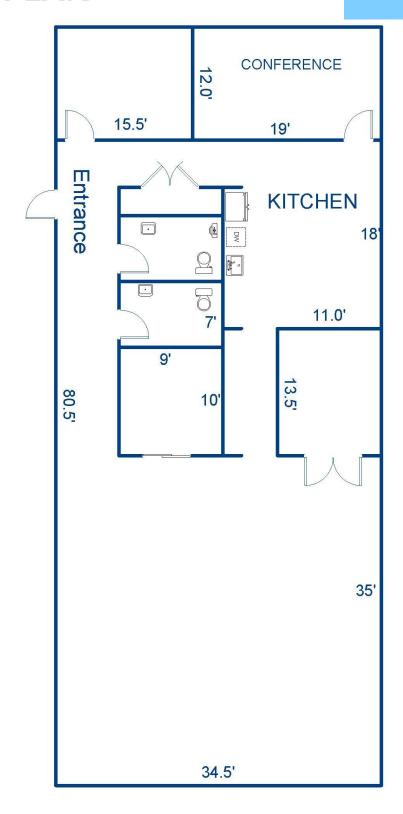

#### **SUMMARY:**

Creative office space in the heart of Austin. Full kitchen with 2 private restrooms, 4 private offices, conference room and large open work area.

#### **PROPERTY INFO:**

- Prime Central Austin location
- Local amenities easily accessible
- Great visibility
- Open layout
- Private parking lot included
- 2 Private restrooms
- Full kitchen
- Stand alone building

# **FLOOR PLAN**