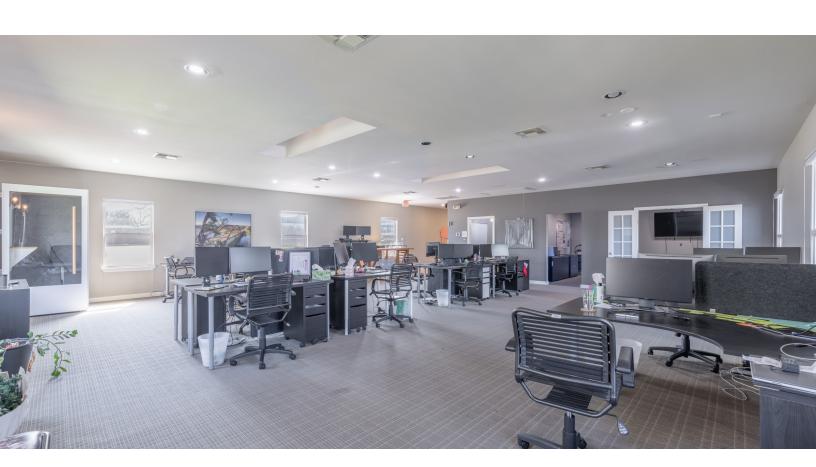

#### **SUMMARY:**

Creative office space in the heart of Austin. Full kitchen with 2 private restrooms, 4 private offices, conference room and large open work area.

#### **PROPERTY INFO:**

- Prime Central Austin location
- Local amenities easily accessible
- Great visibility
- Open layout
- Private parking lot included
- 2 Private restrooms
- Full kitchen
- Stand alone building

# **PHOTOS**