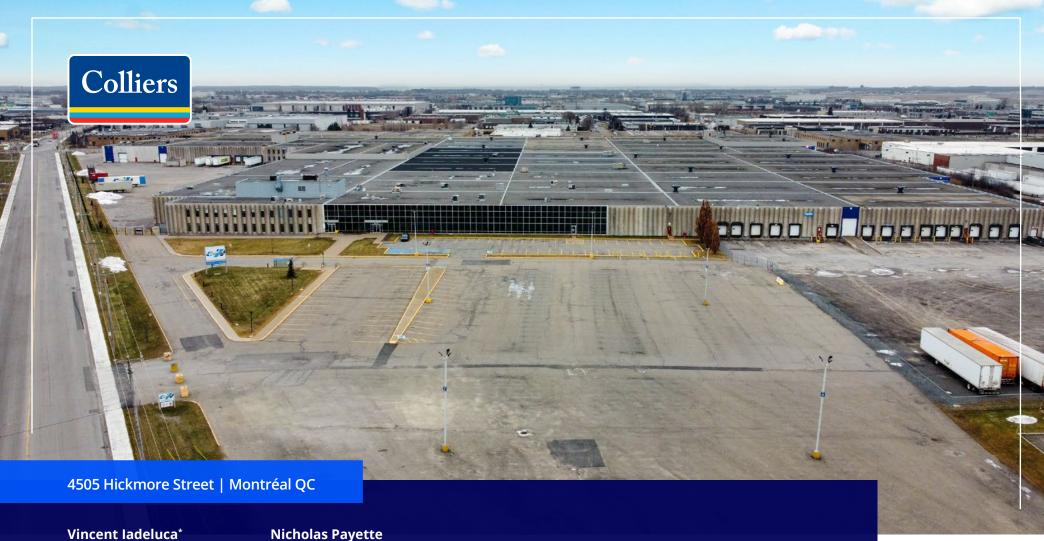

# Strategically Located Industrial Building Ideal for Warehousing & Distribution Activities

Unique lease opportunity located in an exceptional area, with rail access, directly across from the entrance for the CN Intermodal Railway, surrounded by major highways with good access to public transportation.

4505 Hickmore Street | Montreal, QC