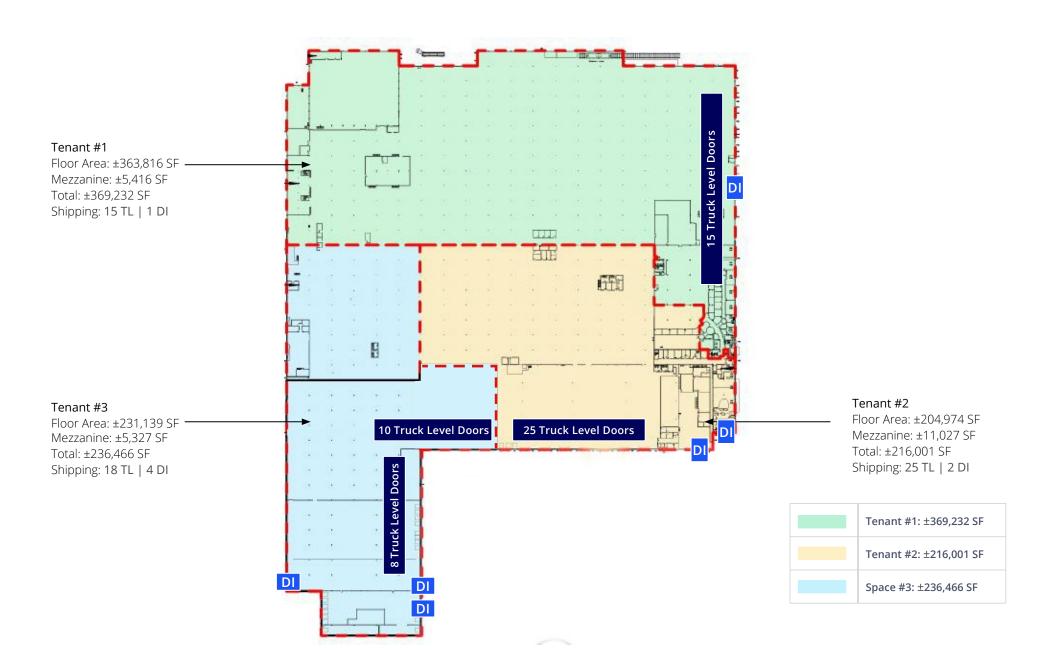

#### Property Plan: Proposed Multi-Tenant Layout

## Property **Overview**

| 4505 Hickmore Street   Montreal, QC |
|-------------------------------------|
| ±200,000 - 521,699 SF               |
| ± 95%                               |
| ± 5%                                |
| 20'                                 |
| 58 TL   7 DI (entire building)      |
| 30' x 45'                           |
| Yes                                 |
| LED                                 |
| 2 x 2,500 A                         |
| ± 250                               |
| ± 80                                |
| I 19-015                            |
|                                     |