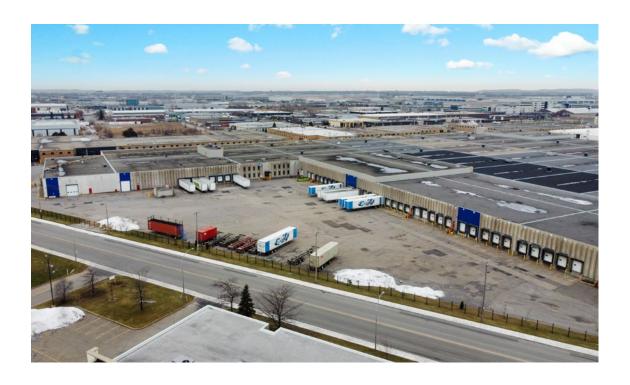

### Location & Access

## Nearby **Amenities**

4505 Hickmore Street

- Shoppers Drug Mart
  Hilton Garden Inn
  Jardins Le Pavillon
  Uniprix
  Starbucks
  Bank of Montreal
  Days Inn by Wyndham
  Ultramar
  Heritage Coffee
  Lafleur Restaurant
- CN Intermodal Railway 200 m | 0 minutes
- Highway 13 900 m | 2 minutes