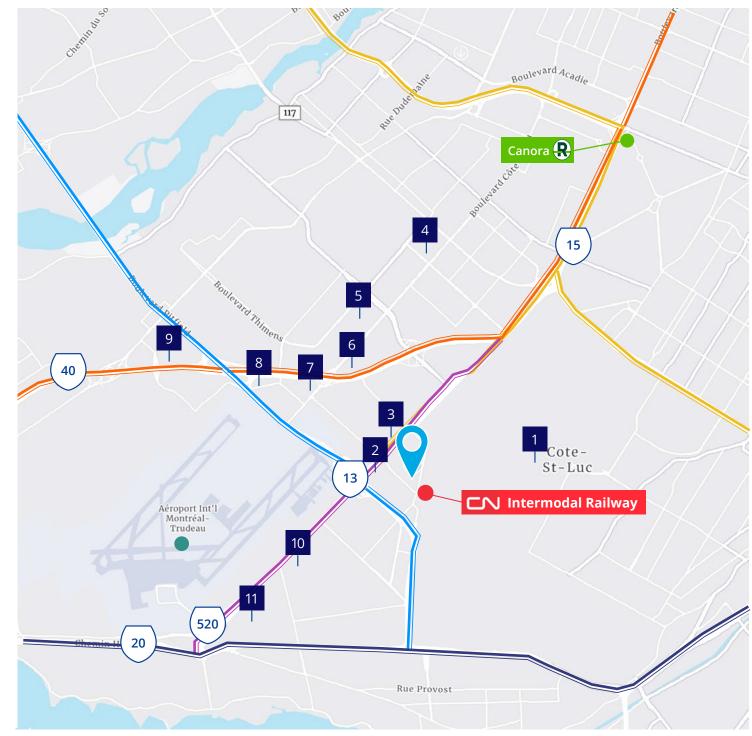

### Location & Access

## Nearby **Amenities**

4505 Hickmore Street

- Shoppers Drug Mart
  Hilton Garden Inn
  Jardins Le Pavillon
  Uniprix
  Starbucks
  Bank of Montreal
  Days Inn by Wyndham
  Ultramar
  Heritage Coffee
  Lafleur Restaurant
- CN Intermodal Railway 200 m | 0 minutes
- Highway 13 900 m | 2 minutes

Esso

- Highway 520 2.4 km | 2 minutes
- Highway 15 4.2 km | 6 minutes
- Highway 40 5.6 km | 6 minutes
- YUL International Airport 8.1 km | 8 minutes
- R Canora REM Station 8.7 km | 16 minutes

Senior Vice President +1 514 764 2831 vincent.iadeluca@colliers.com