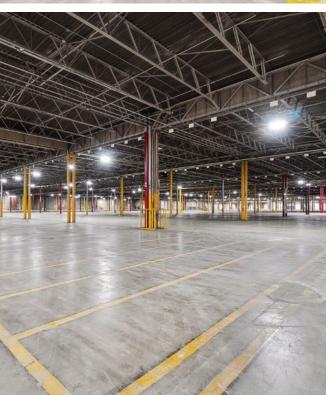

# Strategically Located Industrial Building Ideal for Warehousing & Distribution Activities

Unique lease opportunity located in an exceptional area, with rail access, directly across from the entrance for the CN Intermodal Railway, surrounded by major highways with good access to public transportation.

## Property **Overview**

| 4505 Hickmore Street   Montreal, QC |
|-------------------------------------|
| ±200,000 - 521,699 SF               |
| ± 95%                               |
| ± 5%                                |
| 20'                                 |
| 58 TL   7 DI (entire building)      |
| 30' x 45'                           |
| Yes                                 |
| LED                                 |
| 2 x 2,500 A                         |
| ± 250                               |
| ± 80                                |
| I 19-015                            |
|                                     |