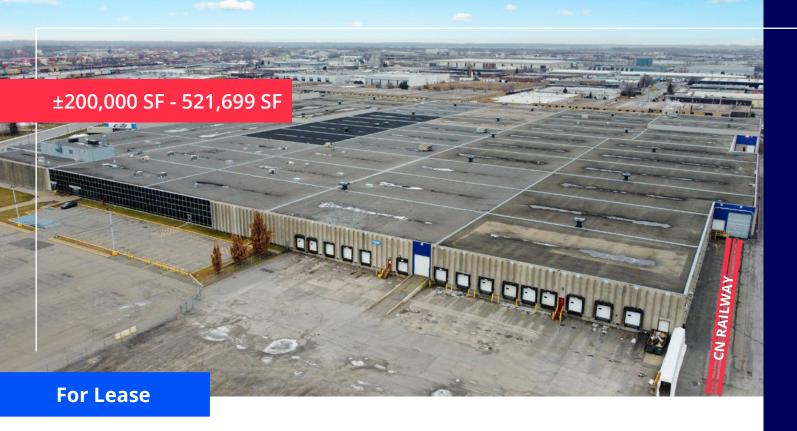

# Strategically Located Industrial Building Ideal for Warehousing & Distribution Activities

Unique lease opportunity located in an exceptional area, with rail access, directly across from the entrance for the CN Intermodal Railway, surrounded by major highways with good access to public transportation.

4505 Hickmore Street | Montreal, QC

## Property **Overview**

| 4505 Hickmore Street   Montreal, QC |
|-------------------------------------|
| ±200,000 - 521,699 SF               |
| ± 95%                               |
| ± 5%                                |
| 20'                                 |
| 58 TL   7 DI (entire building)      |
| 30' x 45'                           |
| Yes                                 |
| LED                                 |
| 2 x 2,500 A                         |
| ± 250                               |
| ± 80                                |
| I 19-015                            |
|                                     |