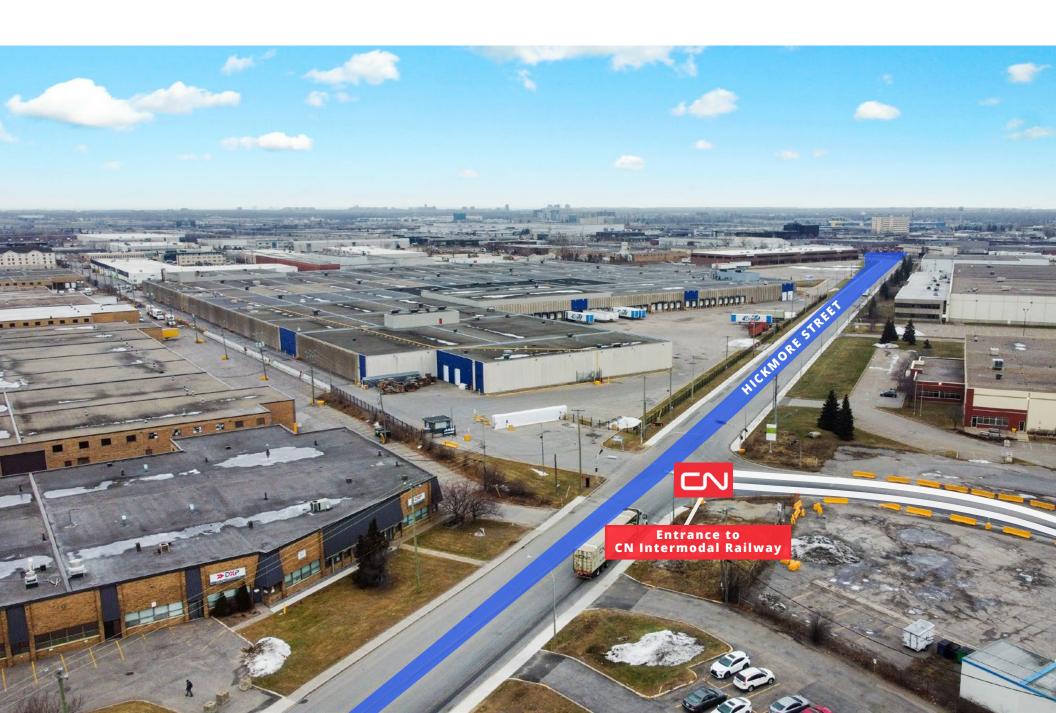

# Strategically Located Industrial Building Ideal for Warehousing & Distribution Activities

Unique lease opportunity located in an exceptional area, with rail access, directly across from the entrance for the CN Intermodal Railway, surrounded by major highways with good access to public transportation.

### Location & Access

## Nearby **Amenities**

4505 Hickmore Street

- Shoppers Drug Mart
  Hilton Garden Inn
  Jardins Le Pavillon
  Uniprix
  Starbucks
  Bank of Montreal
  Days Inn by Wyndham
  Ultramar
  Heritage Coffee
  Lafleur Restaurant
- CN Intermodal Railway 200 m | 0 minutes
- Highway 13 900 m | 2 minutes

Esso

- Highway 520 2.4 km | 2 minutes
- Highway 15 4.2 km | 6 minutes
- Highway 40 5.6 km | 6 minutes
- YUL International Airport 8.1 km | 8 minutes
- R Canora REM Station 8.7 km | 16 minutes

Senior Vice President +1 514 764 2831 vincent.iadeluca@colliers.com