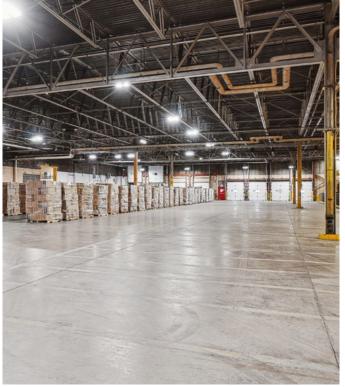

# Strategically Located Industrial Building Ideal for Warehousing & Distribution Activities

Unique lease opportunity located in an exceptional area, with rail access, directly across from the entrance for the CN Intermodal Railway, surrounded by major highways with good access to public transportation.

## Property **Overview**

| 4505 Hickmore Street   Montreal, QC |
|-------------------------------------|
| ±200,000 - 521,699 SF               |
| ± 95%                               |
| ± 5%                                |
| 20'                                 |
| 58 TL   7 DI (entire building)      |
| 30' x 45'                           |
| Yes                                 |
| LED                                 |
| 2 x 2,500 A                         |
| ± 250                               |
| ± 80                                |
| I 19-015                            |
|                                     |