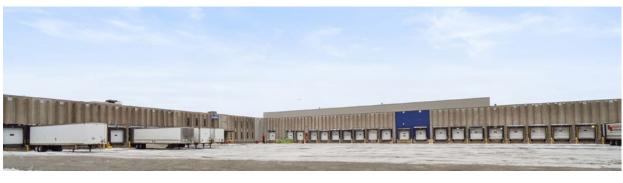

## Property **Overview**

| 4505 Hickmore Street   Montreal, QC |
|-------------------------------------|
| ±200,000 - 521,699 SF               |
| ± 95%                               |
| ± 5%                                |
| 20'                                 |
| 58 TL   7 DI (entire building)      |
| 30' x 45'                           |
| Yes                                 |
| LED                                 |
| 2 x 2,500 A                         |
| ± 250                               |
| ± 80                                |
| I 19-015                            |
|                                     |

Asking Net Rent: Contact listing agents

Additional Rent (2023): \$2.60/SF

Available immediately

Proximity to highways 40, 520, 13, 15, 20 & 14

Trailer parking lots available

Large labour pool