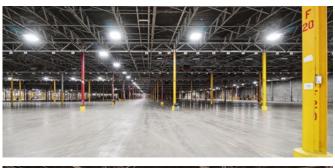

# Strategically Located Industrial Building Ideal for Warehousing & Distribution Activities

Unique lease opportunity located in an exceptional area, with rail access, directly across from the entrance for the CN Intermodal Railway, surrounded by major highways with good access to public transportation.

## Property **Overview**

| 4505 Hickmore Street   Montreal, QC |
|-------------------------------------|
| ±200,000 - 521,699 SF               |
| ± 95%                               |
| ± 5%                                |
| 20'                                 |
| 58 TL   7 DI (entire building)      |
| 30' x 45'                           |
| Yes                                 |
| LED                                 |
| 2 x 2,500 A                         |
| ± 250                               |
| ± 80                                |
| I 19-015                            |
|                                     |