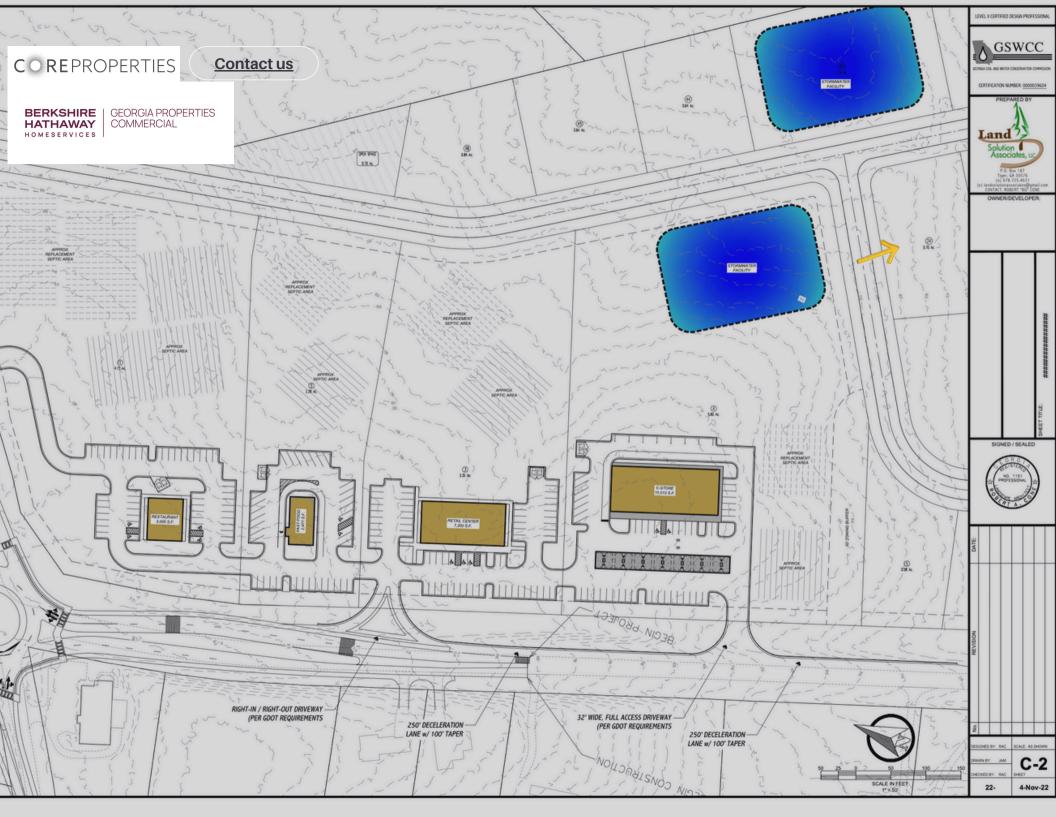

#### Located in Winder, Barrow County is this Corner property with incredible visibility.

- Corner of Hwy 211 & Mulberry Road
- 16 +/- acres zoned C1 (Neighborhood Commerical District).
- Approved site plan consists of C-store, Retail, Fast Food & Restaurant)
- 58 +/- acres zoned R1 (Low Density Single Family Residential District).
- Approved site plan consists of 45 +/- lots.
- DOT approved Round-A-Bout Concept layout at site
- Phase 1 Environmental Complete
- All 74.19 +/- Acres available for \$4,000000.