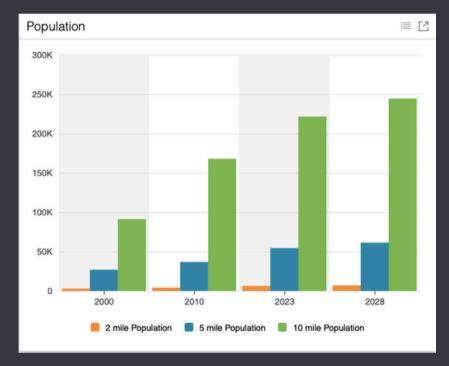

## Population

| Population                  |        |        |         |
|-----------------------------|--------|--------|---------|
|                             | 2 mile | 5 mile | 10 mile |
| 2010 Population             | 4,198  | 36,814 | 167,956 |
| 2023 Population             | 6,346  | 54,476 | 221,621 |
| 2028 Population Projection  | 7,093  | 61,381 | 244,637 |
| Annual Growth 2010-2023     | 3.9%   | 3.7%   | 2.5%    |
| Annual Growth 2023-2028     | 2.4%   | 2.5%   | 2.1%    |
| Median Age                  | 38.6   | 37.8   | 37.7    |
| Bachelor's Degree or Higher | 21%    | 21%    | 28%     |
| U.S. Armed Forces           | 0      | 13     | 187     |

221,621

54,476

6,346

2.5%

10 mile

5 mile

2 mile

Projected Growth in 5 years