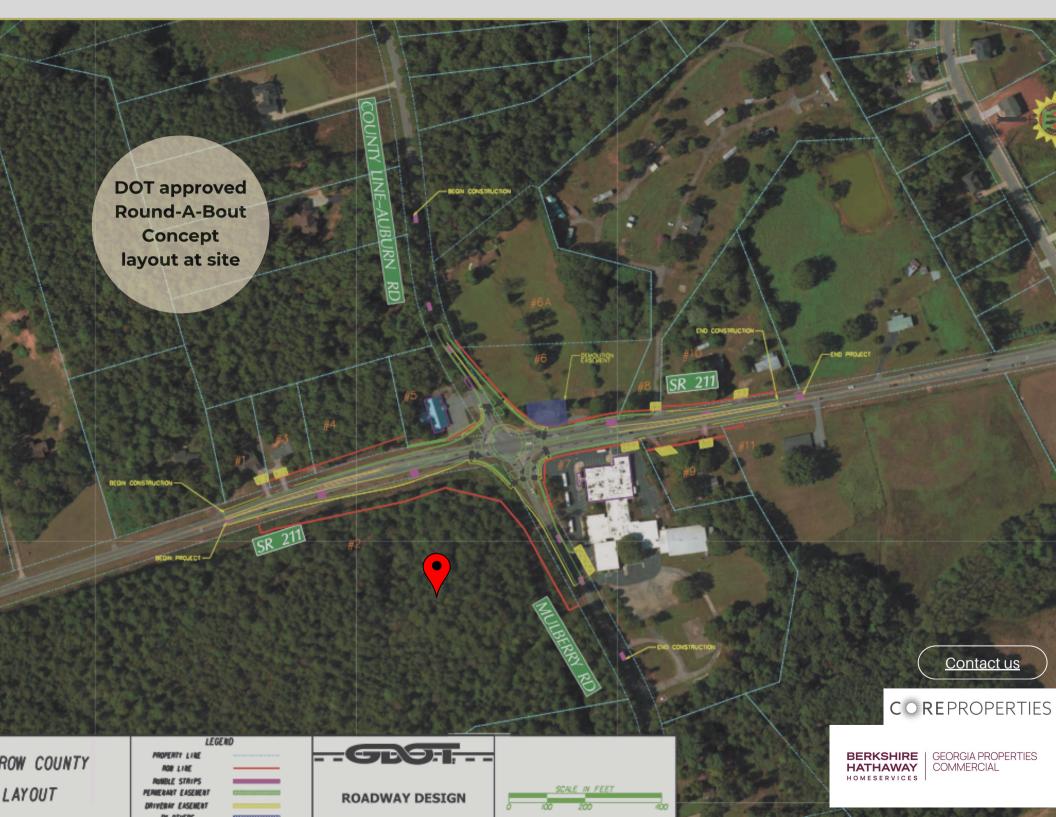

# Featured Opportunity - 75 +/- acres on corner of Hwy 211 NW & Mulberry Rd

CORNER OF HWY 211 NW & MULBERRY RD

DOT APPROVED ROUND ABOUT

75 +/- ACRES

#### Located in Winder, Barrow County is this Corner property with incredible visibility.

- Corner of Hwy 211 & Mulberry Road
- 16 +/- acres zoned C1 (Neighborhood Commerical District).
- Approved site plan consists of C-store, Retail, Fast Food & Restaurant)
- 58 +/- acres zoned R1 (Low Density Single Family Residential District).
- Approved site plan consists of 45 +/- lots.
- DOT approved Round-A-Bout Concept layout at site
- Phase 1 Environmental Complete
- All 74.19 +/- Acres available for \$4,000000.