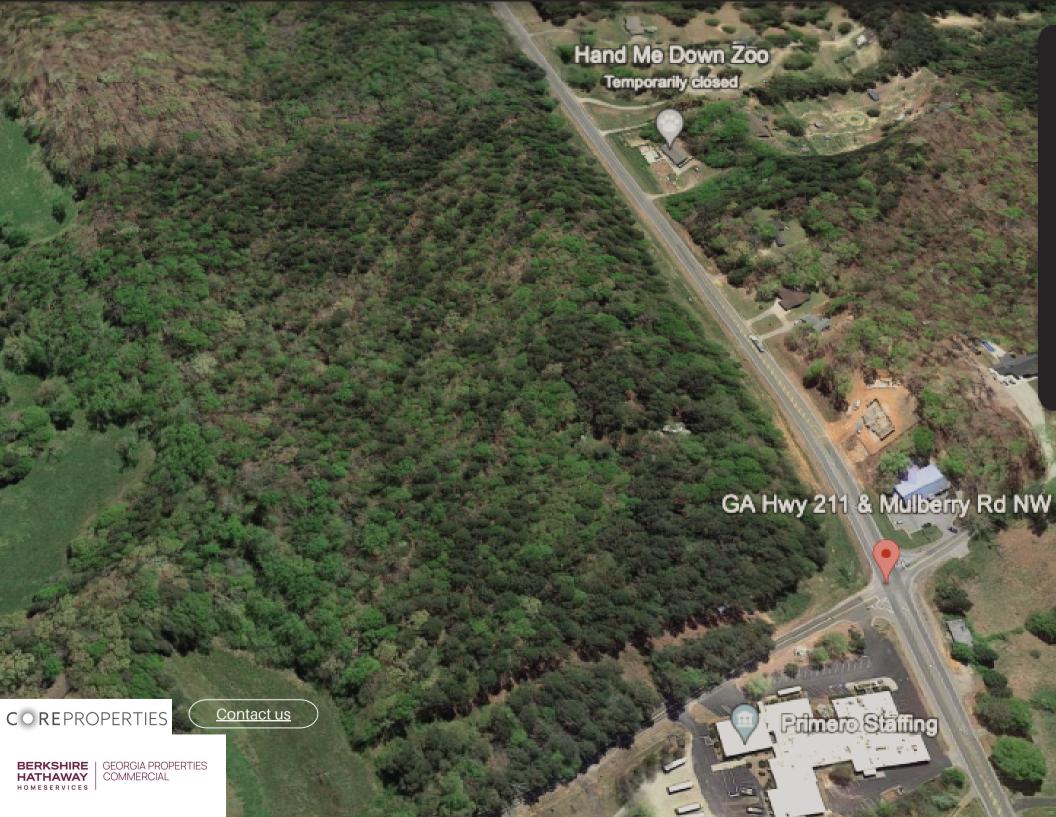

# Featured Opportunity - 75 +/- acres on corner of Hwy 211 NW & Mulberry Rd

CORNER OF HWY 211 NW & MULBERRY RD

DOT APPROVED ROUND ABOUT

75 +/- ACRES

#### Located in Winder, Barrow County is this Corner property with incredible visibility.

- Corner of Hwy 211 & Mulberry Road
- 16 +/- acres zoned C1 (Neighborhood Commerical District).
- Approved site plan consists of C-store, Retail, Fast Food & Restaurant)
- 58 +/- acres zoned R1 (Low Density Single Family Residential District).
- Approved site plan consists of 45 +/- lots.
- DOT approved Round-A-Bout Concept layout at site
- Phase 1 Environmental Complete
- All 74.19 +/- Acres available for \$4,000000.