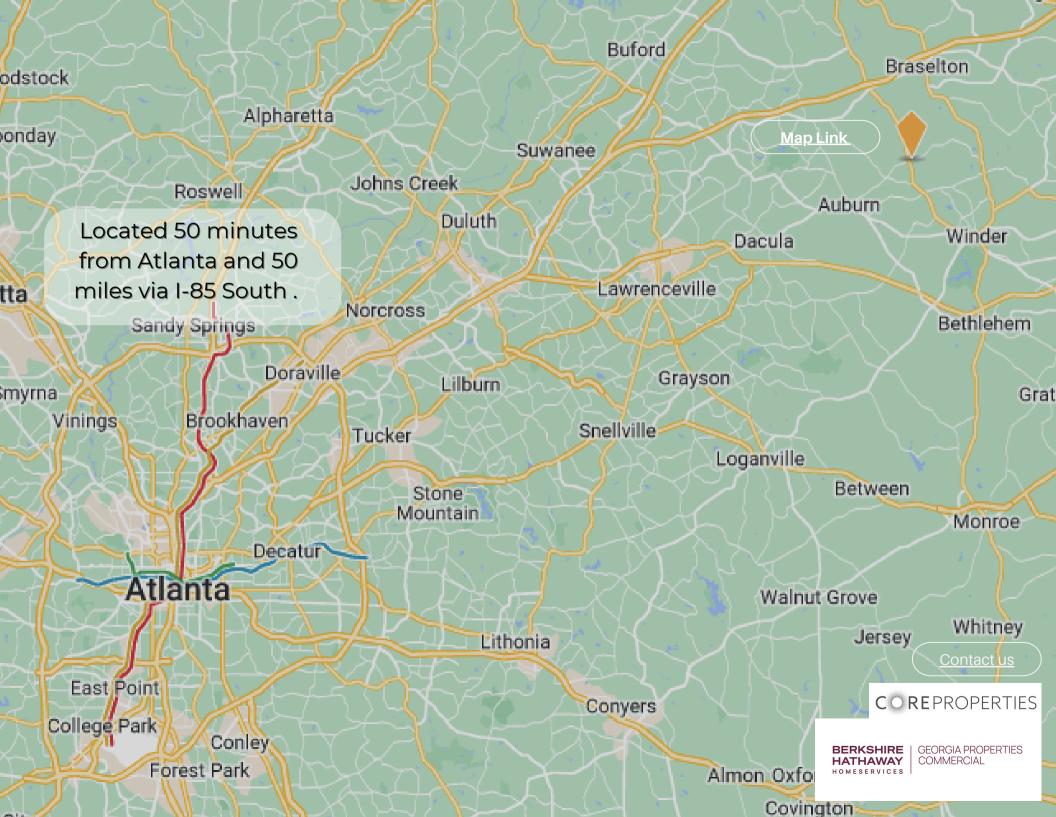

# Featured Opportunity - 75 +/- acres on corner of Hwy 211 NW & Mulberry Rd

CORNER OF HWY 211 NW & MULBERRY RD

DOT APPROVED ROUND ABOUT

75 +/- ACRES

#### Located in Winder, Barrow County is this Corner property with incredible visibility.

- Corner of Hwy 211 & Mulberry Road
- 16 +/- acres zoned C1 (Neighborhood Commerical District).
- Approved site plan consists of C-store, Retail, Fast Food & Restaurant)
- 58 +/- acres zoned R1 (Low Density Single Family Residential District).
- Approved site plan consists of 45 +/- lots.
- DOT approved Round-A-Bout Concept layout at site
- Phase 1 Environmental Complete
- All 74.19 +/- Acres available for \$4,000000.