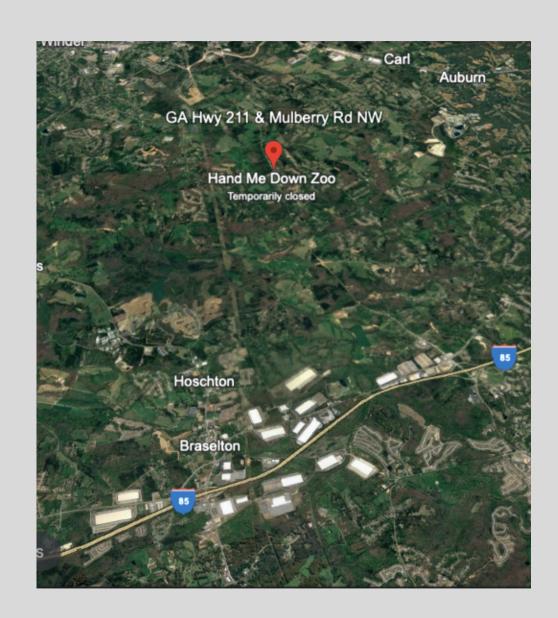

# Featured Opportunity - 75 +/- acres on corner of Hwy 211 NW & Mulberry Rd

CORNER OF HWY 211 NW & MULBERRY RD

DOT APPROVED ROUND ABOUT

75 +/- ACRES

#### Located in Winder, Barrow County is this Corner property with incredible visibility.

- Corner of Hwy 211 & Mulberry Road
- 16 +/- acres zoned C1 (Neighborhood Commerical District).
- Approved site plan consists of C-store, Retail, Fast Food & Restaurant)
- 58 +/- acres zoned R1 (Low Density Single Family Residential District).
- Approved site plan consists of 45 +/- lots.
- DOT approved Round-A-Bout Concept layout at site
- Phase 1 Environmental Complete
- All 74.19 +/- Acres available for \$4,000000.