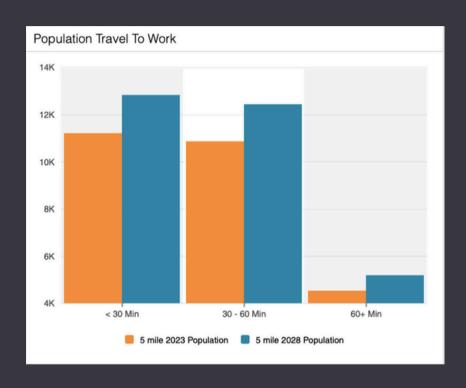

### Travel and Household

| Households                    |         |          |         |
|-------------------------------|---------|----------|---------|
|                               | 2 mile  | 5 mile   | 10 mile |
| 2010 Households               | 1,437   | 12,813   | 55,171  |
| 2023 Households               | 2,173   | 18,776   | 72,825  |
| 2028 Household Projection     | 2,430   | 21,124   | 80,368  |
| Annual Growth 2010-2023       | 3.2%    | 3.0%     | 2.1%    |
| Annual Growth 2023-2028       | 2.4%    | 2.5%     | 2.1%    |
| Owner Occupied Households     | 2,067   | 16,067   | 67,379  |
| Renter Occupied Households    | 363     | 5,057    | 12,989  |
| Avg Household Size            | 2.9     | 2.9      | 3       |
| Avg Household Vehicles        | 2       | 2        | 2       |
| Total Specified Consumer Spen | \$80.1M | \$646.8M | \$2.8B  |