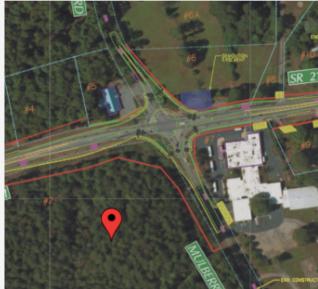

# Featured Opportunity - 75 +/- acres on corner of Hwy 211 NW & Mulberry Rd

CORNER OF HWY 211 NW & MULBERRY RD

DOT APPROVED ROUND ABOUT

75 +/- ACRES

#### Located in Winder, Barrow County is this Corner property with incredible visibility.

- Corner of Hwy 211 & Mulberry Road
- 16 +/- acres zoned C1 (Neighborhood Commerical District).
- Approved site plan consists of C-store, Retail, Fast Food & Restaurant)
- 58 +/- acres zoned R1 (Low Density Single Family Residential District).
- Approved site plan consists of 45 +/- lots.
- DOT approved Round-A-Bout Concept layout at site
- Phase 1 Environmental Complete
- All 74.19 +/- Acres available for \$4,000000.