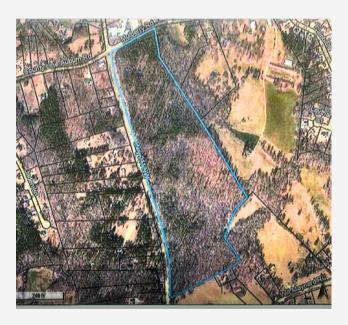

# Featured Opportunity - 75 +/- acres on corner of Hwy 211 NW & Mulberry Rd

CORNER OF HWY 211 NW & MULBERRY RD

DOT APPROVED ROUND ABOUT

75 +/- ACRES

#### Located in Winder, Barrow County is this Corner property with incredible visibility.

- Corner of Hwy 211 & Mulberry Road
- 16 +/- acres zoned C1 (Neighborhood Commerical District).
- Approved site plan consists of C-store, Retail, Fast Food & Restaurant)
- 58 +/- acres zoned R1 (Low Density Single Family Residential District).
- Approved site plan consists of 45 +/- lots.
- DOT approved Round-A-Bout Concept layout at site
- Phase 1 Environmental Complete
- All 74.19 +/- Acres available for \$4,000000.