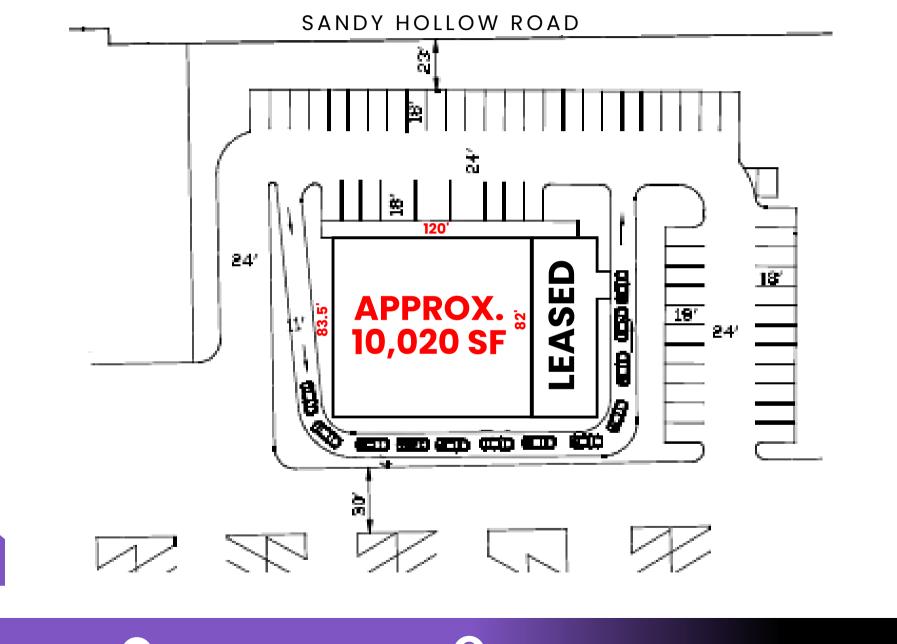

## SITE PLAN | 1501 SANDY HOLLOW ROAD, ROCKFORD, IL 61109 PROPOSED SITE PLAN

815-229-3000 🔀 leasing@firstmidwestgroup.com 📀 6801 Spring Creek Road, Rockford, IL 61114

First Midwest Group