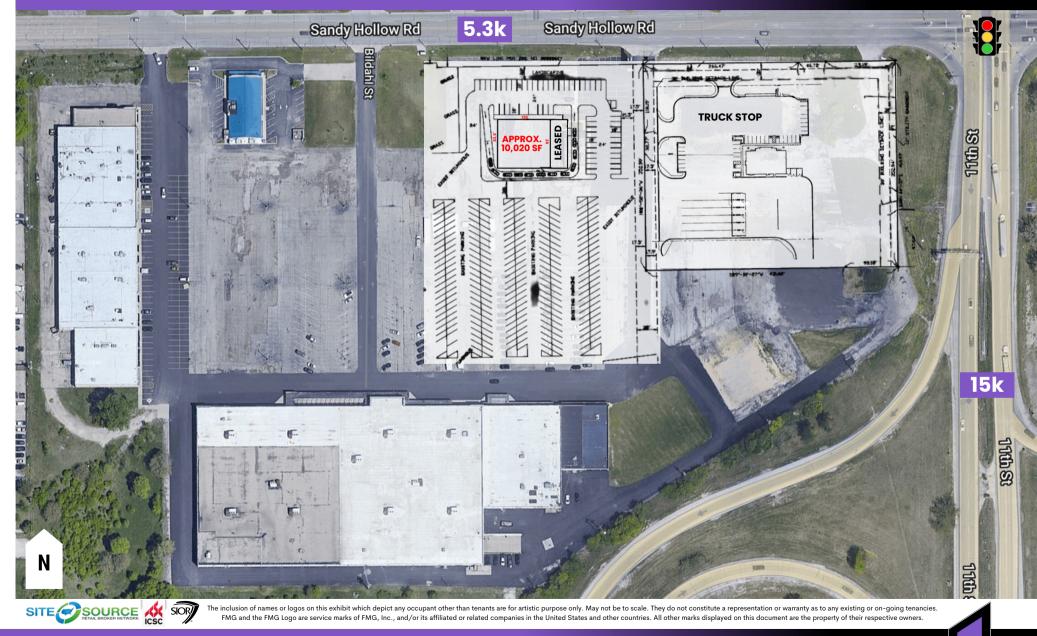

### SITE SURVEY | 1501 SANDY HOLLOW ROAD, ROCKFORD, IL 61109 SITUATED BY A TRAFFIC SIGNAL

leasing@firstmidwestgroup.com

815-229-3000

 $\succ$ 

6801 Spring Creek Road, Rockford, IL 61114