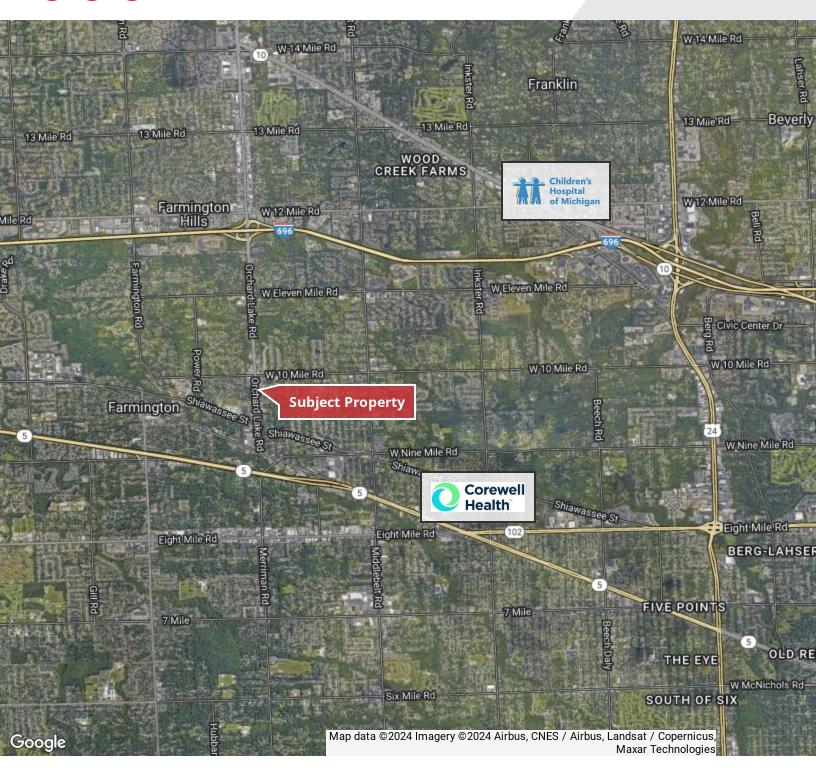

### **Orchard Lake Wellness Center**

23800 Orchard Lake Road Farmington, Michigan 48336

### **Property Highlights**

- 598-20,000 SF Medical/Office Space For Lease
- 15,000 Contiguous Square Feet
- Prime Location just Minutes from I-696 and Beaumont (Corewell) Health
- Great frontage on Orchard Lake Rd with Monument Signage
- Smooth Ingress / Egress with Abundant Parking (146 Spaces)
- · Flexible Floorplans with Various Size Suites