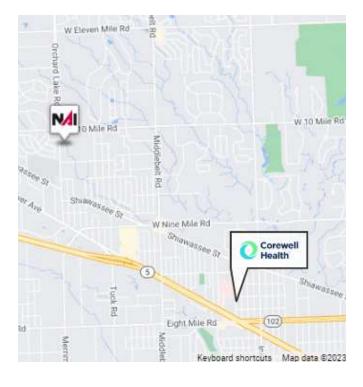

### **Property Highlights**

- 598-20,000 SF Medical/Office Space For Lease
- 15,000 Contiguous Square Feet
- Prime Location just Minutes from I-696 and Beaumont (Corewell) Health
- Great frontage on Orchard Lake Rd with Monument Signage
- Smooth Ingress / Egress with Abundant Parking (146 Spaces)
- · Flexible Floorplans with Various Size Suites