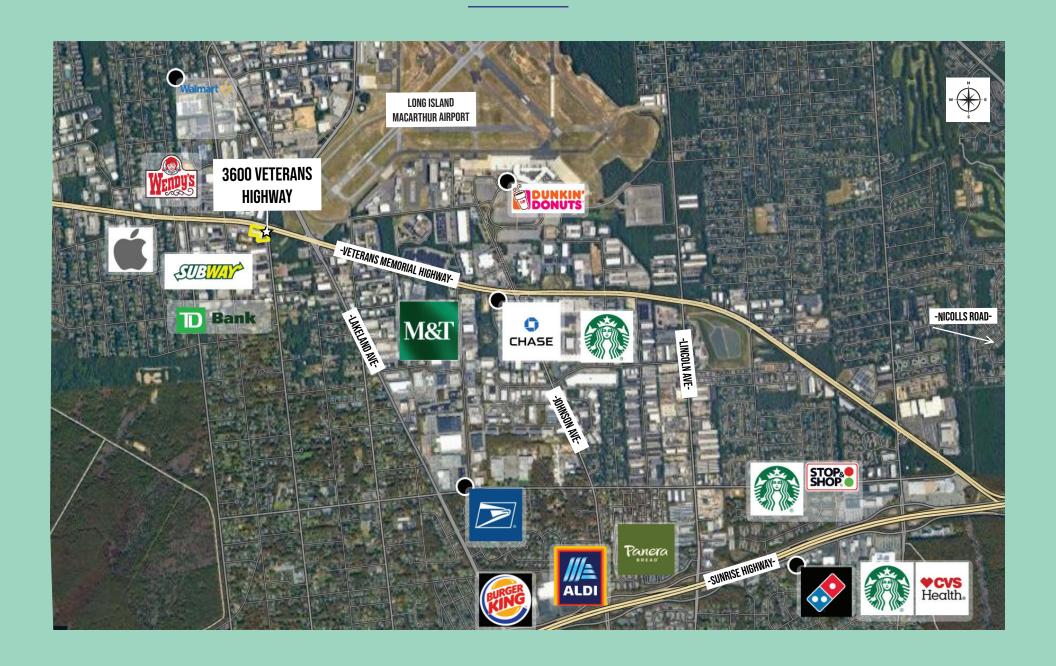

#### **CONVENIENT LOCATION**

Proximity to Long Island MacArthur Airport
Proximity to Long Island Rail Road (Ronkonkoma Station)
Proximity to Restaurants, Hotels, Banks, and Transportation

# AN IDEAL LOCATION TO OPERATE YOUR BUSINESS

Veterans Highway is an easily accessible location for you and your customers! Located near the airport, train station, and major highways.

Plus, enjoy access to nearby restaurants, coffee shops, endless shopping, and more.

### **MARKET AERIAL VIEW**

2,000 SF FLOOR PLAN