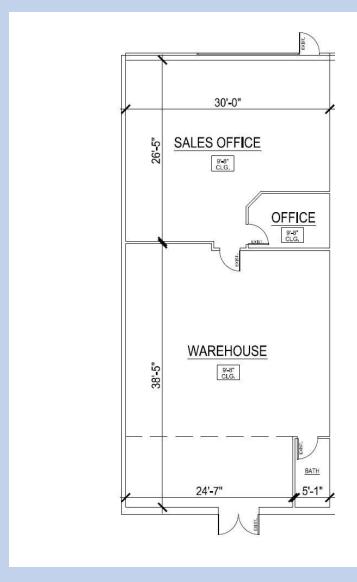

ing Center
Rear Double Man Door for Deliveries
Excellect Exposure & Road Frontage
Veterans Highway Frontage
24–Hour Doorstep Parking
Ample Parking



# AN IDEAL LOCATION TO OPERATE YOUR BUSINESS

Veterans Highway is an easily accessible location for you and your customers! Located near the airport, train station, and major highways.

Plus, enjoy access to nearby restaurants, coffee shops, endless shopping, and more.

# MORE POWERFUL PROPERTY HIGHLIGHTS

- 2,000 SF Showroom/Retail Use
- 80% Showroom / 20% Warehouse
- Available Immediately

- Newly Renovated
- New Flooring
- New LED Lighting
- New Paint

- Rear Double Man Door for Deliveries
- Corner Storefront Location
- Excellent Exposure & Road Frontage
- Door-step Parking & 24/7 Access

### **MARKET AERIAL VIEW**



2,000 SF FLOOR PLAN





#### FOR FURTHER INFORMATION, PLEASE CONTACT

Katie O. Rivas

Phone: 631.218.8318

kbo@osheaproperties.com

4155 Veterans Highway, Suite 13 Ronkonkoma, NY 11779 www.osheaproperties.com