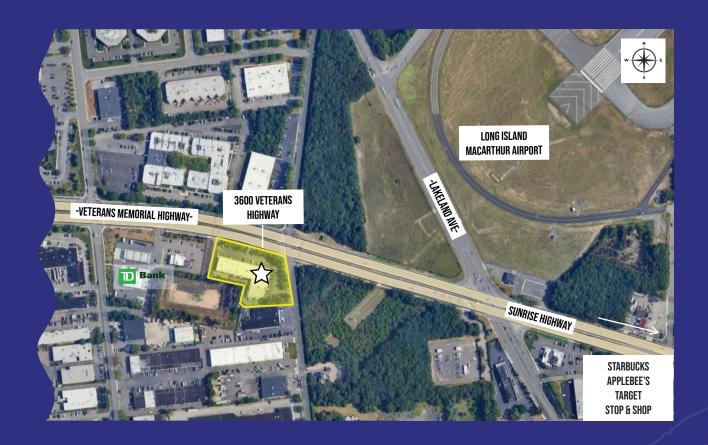

#### **CONVENIENT LOCATION**

Proximity to Long Island MacArthur Airport
Proximity to Long Island Rail Road (Ronkonkoma Station)
Proximity to Restaurants, Hotels, Banks, and Transportation

# AN IDEAL LOCATION TO OPERATE YOUR BUSINESS

Veterans Highway is an easily accessible location for you and your customers! Located near the airport, train station, and major highways.

Plus, enjoy access to nearby restaurants, coffee shops, endless shopping, and more.

### **MARKET AERIAL VIEW**

2,000 SF FLOOR PLAN