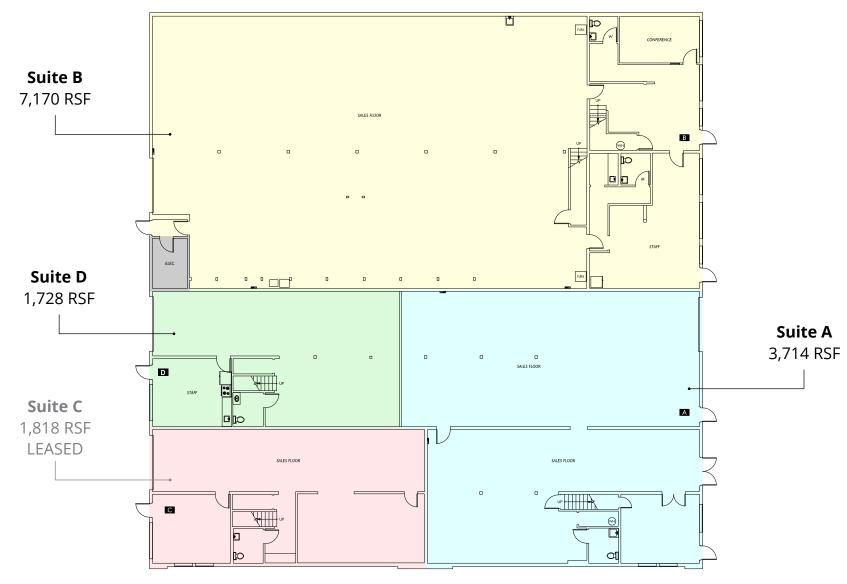

|
| Clear Height        | 18' - 23'                                    |
| Zoning              | CB (S) Snohomish County                      |
| Renovated           | New Roof and Exterior<br>Renovations in 2017 |
| Year Built          | 1987                                         |
| Building Area       | 21,600 SF                                    |
| Lot Area            | 37,897 SF (0.87 AC)                          |
| Parcel #            | 4414-000-050-00                              |

Suite B: 8,982 SF Suite D: 2,562 SF Call Broker for Rate



21,600 SF building area on 0.87 acres



Centered among the region's largest employers



Adjacent to Paine Field airport



# RAM 2 Building

4201 Russell Road, Mukilteo, WA 98275



## First Floor Plan

±14,430 RSF Total



# RAM 2 Building

4201 Russell Road, Mukilteo, WA 98275



### **Second Floor Plan**

±5,588 RSF Total



## For Sale / Lease

## RAM 2 Building

4201 Russell Road, Mukilteo, WA 98275





#### **Colliers Puget Sound**

601 Union Street, Ste 5300, Seattle, WA 98101 11225 SE 6th Street, Ste 240, Bellevue, WA 98004 colliers.com

#### **David Gunther**

Vice President | Seattle +1 206 745 9713 david.gunther@colliers.com