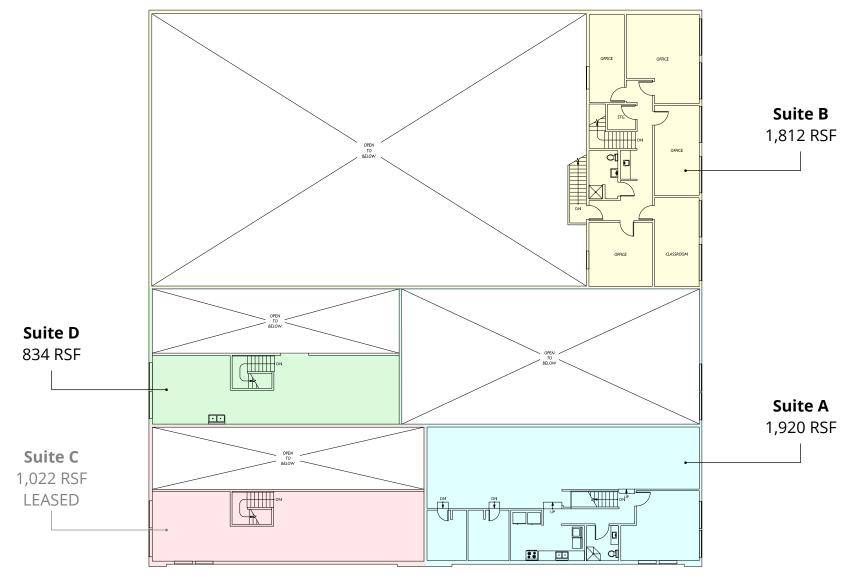

| CB (S) Snohomish County                      |
| Renovated           | New Roof and Exterior<br>Renovations in 2017 |
| Year Built          | 1987                                         |
| Building Area       | 21,600 SF                                    |
| Lot Area            | 37,897 SF (0.87 AC)                          |
| Parcel #            | 4414-000-050-00                              |

Suite B: 8,982 SF Suite D: 2,562 SF Call Broker for Rate



21,600 SF building area on 0.87 acres



Centered among the region's largest employers



Adjacent to Paine Field airport



# RAM 2 Building

4201 Russell Road, Mukilteo, WA 98275



## First Floor Plan

±14,430 RSF Total



# RAM 2 Building

4201 Russell Road, Mukilteo, WA 98275



### **Second Floor Plan**

±5,588 RSF Total



## For Sale / Lease

## RAM 2 Building

4201 Russell Road, Mukilteo, WA 98275





#### **Colliers Puget Sound**

601 Union Street, Ste 5300, Seattle, WA 98101 11225 SE 6th Street, Ste 240, Bellevue, WA 98004 colliers.com

#### **David Gunther**

Vice President | Seattle +1 206 745 9713 david.gunther@colliers.com