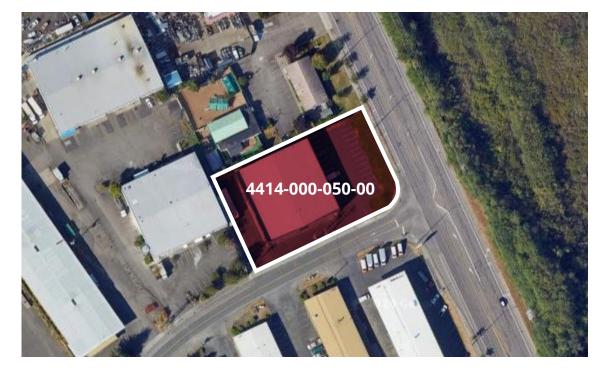

### **Building Fundamentals**

| Available for Lease | Suite A: 5,634 SF                            |
|---------------------|----------------------------------------------|
| Asking Price        | \$6,200,000                                  |
| Last Sale Date      | 8/30/2017                                    |
| Parking             | 30 Parking Stalls                            |
| Doors               | 4 Grade Level Doors                          |
| Power               | 1000a/240v 3p                                |
| Clear Height        | 18' - 23'                                    |
| Zoning              | CB (S) Snohomish County                      |
| Renovated           | New Roof and Exterior<br>Renovations in 2017 |
| Year Built          | 1987                                         |
| Building Area       | 21,600 SF                                    |
| Lot Area            | 37,897 SF (0.87 AC)                          |
| Parcel #            | 4414-000-050-00                              |