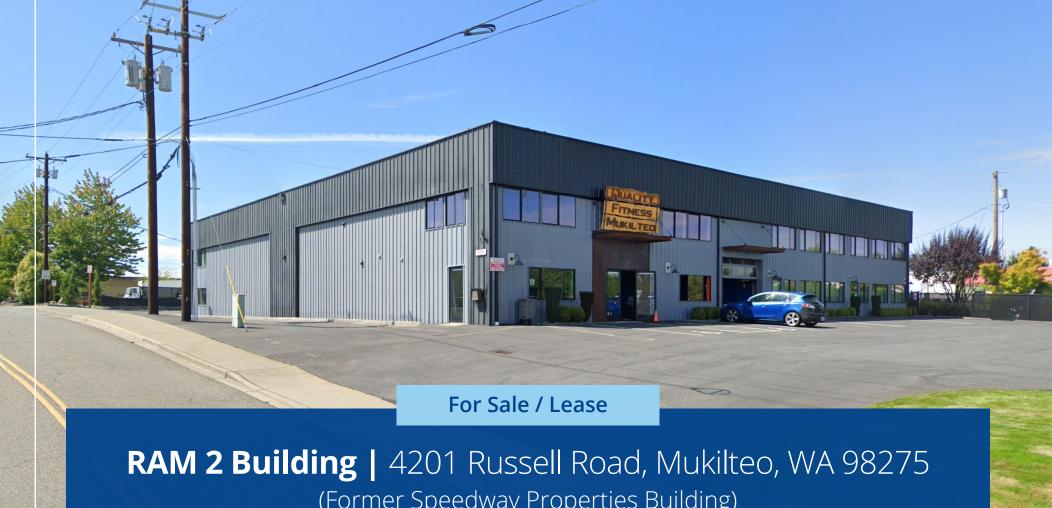

(Former Speedway Properties Building)

www.4201russellroad.com

## For Sale / Lease

## RAM 2 Building

4201 Russell Road, Mukilteo, WA 98275