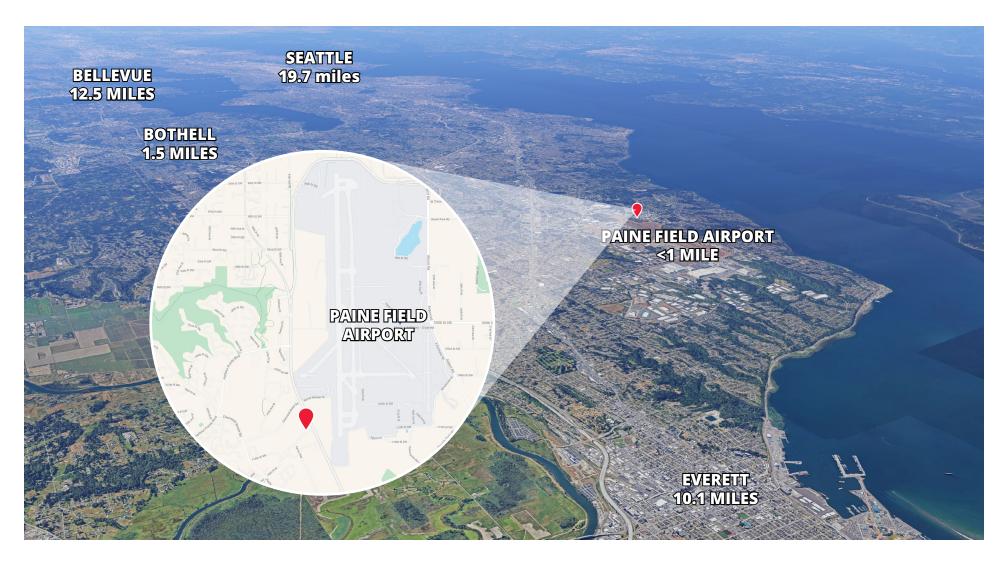

Suite B: 8,982 SF Suite D: 2,562 SF Call Broker for Rate

21,600 SF building area on 0.87 acres

Centered among the region's largest employers

Adjacent to Paine Field airport