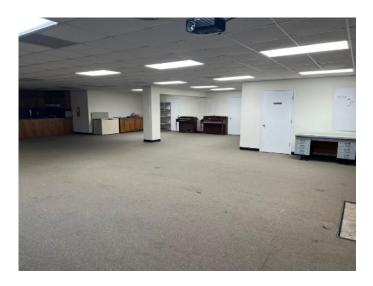

## 1025 & 1035 Brandon Ln, Danbury North Carolina Offered at \$297,500

Church building, light manufacturing assembly, daycare/nursery, AND attractively restored 3 bedroom 2 bath home! Come to the foothills of North Carolina for an excellent opportunity to establish a ministry, childcare business or any small manufacturing or retail enterprise in the spacious climate controlled assembly building with 3120 heated and air conditioned square feet large private office 2 restrooms kitchen with

abundant cabinetry and appliances and a large furnished office

The sanctuary building is an ideal "work as you grow" project for an industrious congregation! Great bones with brick construction, architectural shingle roof & excellent HVAC system. Work is needed on the interior and front entrance.