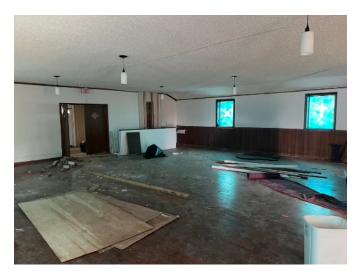

abundant cabinetry and appliances and a large furnished office

The sanctuary building is an ideal "work as you grow" project for an industrious congregation! Great bones with brick construction, architectural shingle roof & excellent HVAC system. Work is needed on the interior and front entrance.