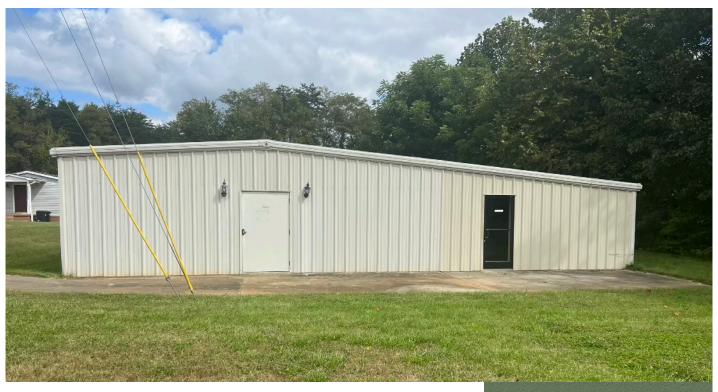

## 1025 & 1035 Brandon Ln, Danbury North Carolina Offered at \$297,500

Church building, light manufacturing assembly, daycare/nursery, AND attractively restored 3 bedroom 2 bath home! Come to the foothills of North Carolina for an excellent opportunity to establish a ministry, childcare business or any small manufacturing or retail enterprise in the spacious climate controlled assembly building with 3120 heated and air conditioned square feet large private office 2 restrooms kitchen with

abundant cabinetry and appliances and a large furnished office

The sanctuary building is an ideal "work as you grow" project for an industrious congregation! Great bones with brick construction, architectural shingle roof & excellent HVAC system. Work is needed on the interior and front entrance.