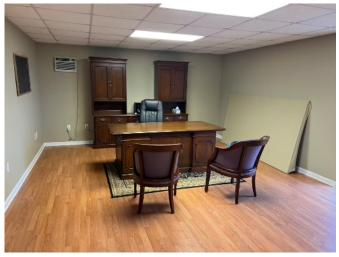

## 1025 & 1035 Brandon Ln, Danbury North Carolina Offered at \$297,500

Church building, light manufacturing assembly, daycare/nursery, AND attractively restored 3 bedroom 2 bath home! Come to the foothills of North Carolina for an excellent opportunity to establish a ministry, childcare business or any small manufacturing or retail enterprise in the spacious climate controlled assembly building with 3120 heated and air conditioned square feet large private office 2 restrooms kitchen with

abundant cabinetry and appliances and a large furnished office

The sanctuary building is an ideal "work as you grow" project for an industrious congregation! Great bones with brick construction, architectural shingle roof & excellent HVAC system. Work is needed on the interior and front entrance.