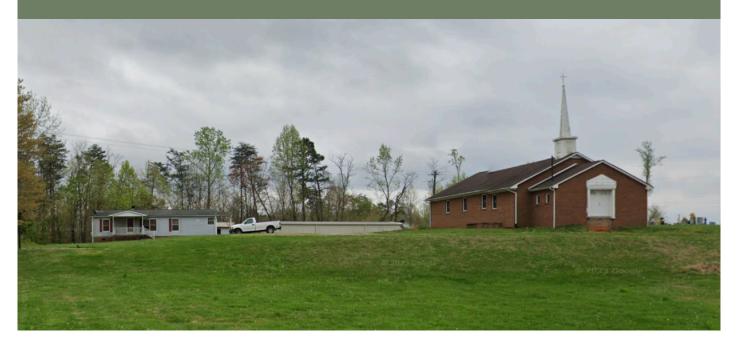

## 1025 & 1035 Brandon Ln, Danbury North Carolina Offered at \$297,500

Church building, light manufacturing assembly, daycare/nursery, AND attractively restored 3 bedroom 2 bath home! Come to the foothills of North Carolina for an excellent opportunity to establish a ministry, childcare business or any small manufacturing or retail enterprise in the spacious climate controlled assembly building with 3120 heated and air conditioned square feet large private office 2 restrooms kitchen with

abundant cabinetry and appliances and a large furnished office

The sanctuary building is an ideal "work as you grow" project for an industrious congregation! Great bones with brick construction, architectural shingle roof & excellent HVAC system. Work is needed on the interior and front entrance.

## Steve Robinson Cell: 704-400-1358

Email: steve@newriverbrokerage.com https://www.newriverbrokerage.com

Address: 1601 Cromwell Ct Charlotte, NC 28205

The purchase price is well justified in the assembly building and the restored and furnished manufactured home alone! The vast road frontage picturesque site with backlit signage and gentle elevation provides a dramatic appeal to the general appearance of the campus