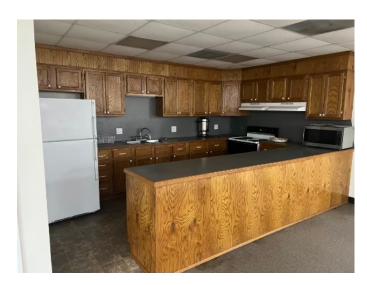

## 1025 & 1035 Brandon Ln, Danbury North Carolina Offered at \$297,500

Church building, light manufacturing assembly, daycare/nursery, AND attractively restored 3 bedroom 2 bath home! Come to the foothills of North Carolina for an excellent opportunity to establish a ministry, childcare business or any small manufacturing or retail enterprise in the spacious climate controlled assembly building with 3120 heated and air conditioned square feet large private office 2 restrooms kitchen with

abundant cabinetry and appliances and a large furnished office

The sanctuary building is an ideal "work as you grow" project for an industrious congregation! Great bones with brick construction, architectural shingle roof & excellent HVAC system. Work is needed on the interior and front entrance.