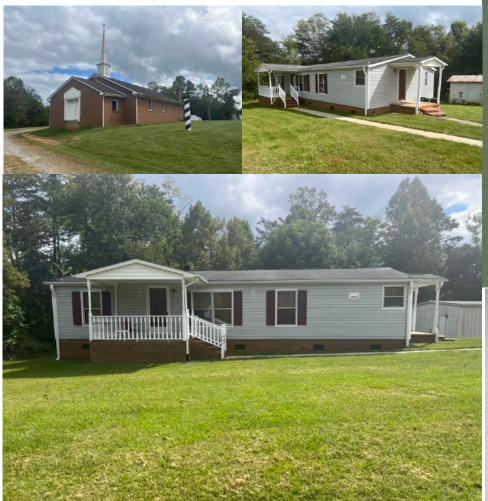

## 1025 & 1035 Brandon Ln, Danbury North Carolina Offered at \$297,500

Church building, light manufacturing assembly, daycare/nursery, AND attractively restored 3 bedroom 2 bath home! Come to the foothills of North Carolina for an excellent opportunity to establish a ministry, childcare business or any small manufacturing or retail enterprise in the spacious climate controlled assembly building with 3120 heated and air conditioned square feet large private office 2 restrooms kitchen with

Home is a well-maintained manufactured 3 bedroom 2 full bath furnished home which could easily double as an AirBnB-type investment. Call to see or discuss. Enjoy the fresh air and inviting atmosphere of the North Carolina foothills with this unusual value situated on an attractive 2 acre campus! Pilot Mountain "Mayberry's Mount Pilot" State Park is about 20 miles. Mount Airy ("Andy's Mayberry") is a pleasant 45 minute country road trip from the site.