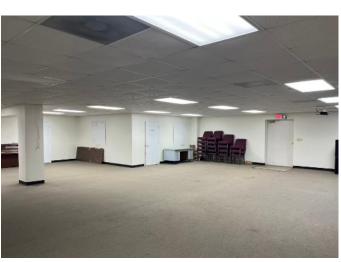

## 1025 & 1035 Brandon Ln, Danbury North Carolina Offered at \$297,500

Church building, light manufacturing assembly, daycare/nursery, AND attractively restored 3 bedroom 2 bath home! Come to the foothills of North Carolina for an excellent opportunity to establish a ministry, childcare business or any small manufacturing or retail enterprise in the spacious climate controlled assembly building with 3120 heated and air conditioned square feet large private office 2 restrooms kitchen with

abundant cabinetry and appliances and a large furnished office

The sanctuary building is an ideal "work as you grow" project for an industrious congregation! Great bones with brick construction, architectural shingle roof & excellent HVAC system. Work is needed on the interior and front entrance.