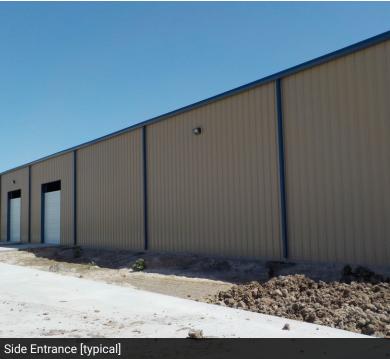

# **ADDITIONAL PHOTOS**

Graduated 20' Ceiling Height and Eight (8) 12' x 14' Grade Level Doors.

### **PROPERTY HIGHLIGHTS**

- · Freestanding Industrial Warehouse
- 20' Graduated Ceiling Height
- Concrete Drive
- Eight (8) Grade Level Doors 12' x 14'
- . Located at the Intersection of FM 509 & FM 106 -- just 5 Minutes from 169 Corridor,
- New Construction -- Available 08/2022