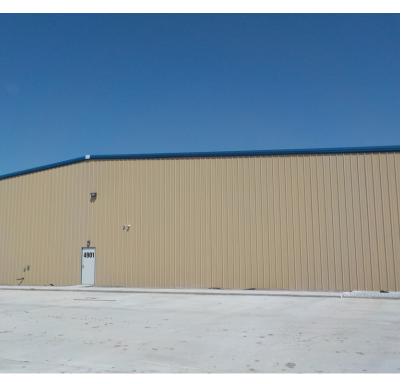

# 5051 LOGANS RUN

+/- 2.14 Acre Newly Sub-divided Industrial Lot Under Construction with one (1) 18,000 sf Warehouse on Lot 10 - Block 1 for Lease or For Sale. +/- 18,000 sf Warehouse with +/- 2,520 sf office and 15,480 sf Warehouse. Warehouse Dimensions are 72' x 250'.

## **PROPERTY OVERVIEW**

+/- 2.14 Acre Newly Sub-divided Industrial Lot Under Construction with one (1) 18,000 sf Warehouse on Lot 10 - Block 1 for Lease or For Sale. +/- 18,000 sf Warehouse with +/- 2,520 sf office and 15,480 sf Warehouse. Warehouse Dimensions are 72' x 250'. Graduated 20' Ceiling Height and Eight (8) 12' x 14' Grade Level Doors. Ingress/Egress from Bob Youker and FM 106 and located in the Harlingen Industrial Park - Phase II. Approximate Lot Dimensions 192' x 486'. Seller is a General Contractor and can Build-to-Suit to your business requirements. Water/Sewer/Trash/Mowing additional cost. Located at the Intersection of FM 509 & FM 106 -- just 5 Minutes from I69 Corridor,

### **PROPERTY HIGHLIGHTS**

- · Freestanding Industrial Warehouse
- 20' Graduated Ceiling Height
- Concrete Drive
- Eight (8) Grade Level Doors 12' x 14'
- . Located at the Intersection of FM 509 & FM 106 -- just 5 Minutes from 169 Corridor,
- New Construction -- Available 08/2022