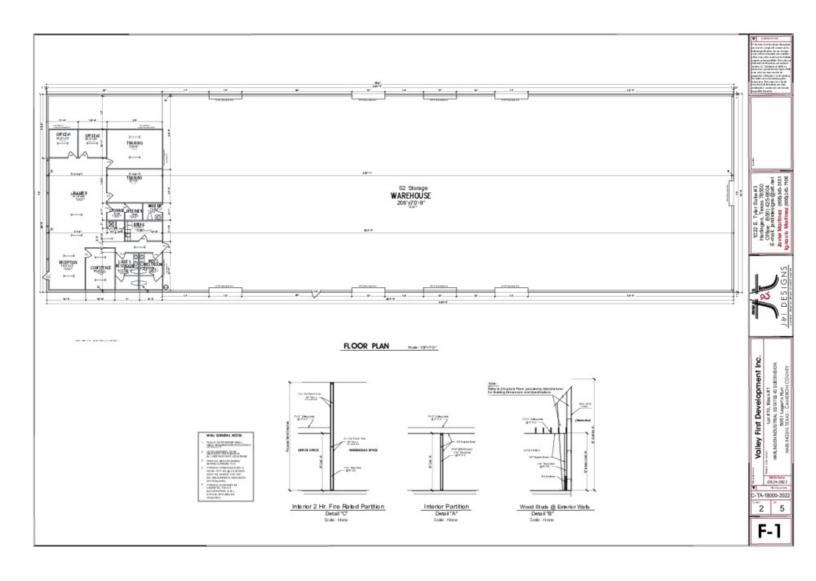

# **FLOOR PLANS**

# 5051 LOGANS RUN

+/- 2.14 Acre Newly Sub-divided Industrial Lot Under Construction with one (1) 18,000 sf Warehouse on Lot 10 - Block 1 for Lease or For Sale. +/- 18,000 sf Warehouse with +/- 2,520 sf office and 15,480 sf Warehouse. Warehouse Dimensions are 72' x 250'.

## **PROPERTY OVERVIEW**

+/- 2.14 Acre Newly Sub-divided Industrial Lot Under Construction with one (1) 18,000 sf Warehouse on Lot 10 - Block 1 for Lease or For Sale. +/- 18,000 sf Warehouse with +/- 2,520 sf office and 15,480 sf Warehouse. Warehouse Dimensions are 72' x 250'. Graduated 20' Ceiling Height and Eight (8) 12' x 14' Grade Level Doors. Ingress/Egress from Bob Youker and FM 106 and located in the Harlingen Industrial Park - Phase II. Approximate Lot Dimensions 192' x 486'. Seller is a General Contractor and can Build-to-Suit to your business requirements. Water/Sewer/Trash/Mowing additional cost. Located at the Intersection of FM 509 & FM 106 -- just 5 Minutes from I69 Corridor,