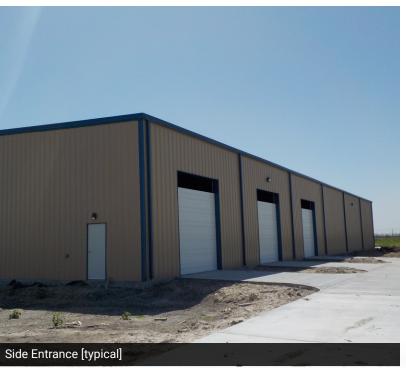

# **ADDITIONAL PHOTOS**

Graduated 20' Ceiling Height and Eight (8) 12' x 14' Grade Level Doors.

### **PROPERTY HIGHLIGHTS**

- · Freestanding Industrial Warehouse
- 20' Graduated Ceiling Height
- Concrete Drive
- Eight (8) Grade Level Doors 12' x 14'
- . Located at the Intersection of FM 509 & FM 106 -- just 5 Minutes from 169 Corridor,
- New Construction -- Available 08/2022