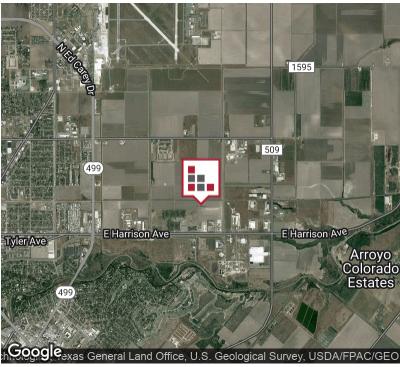

# **LOCATION MAP**

## **PROPERTY OVERVIEW**

+/- 2.14 Acre Newly Sub-divided Industrial Lot Under Construction with one (1) 18,000 sf Warehouse on Lot 10 - Block 1 for Lease or For Sale. +/- 18,000 sf Warehouse with +/- 2,520 sf office and 15,480 sf Warehouse. Warehouse Dimensions are 72' x 250'. Graduated 20' Ceiling Height and Eight (8) 12' x 14' Grade Level Doors. Ingress/Egress from Bob Youker and FM 106 and located in the Harlingen Industrial Park - Phase II. Approximate Lot Dimensions 192' x 486'. Seller is a General Contractor and can Build-to-Suit to your business requirements. Water/Sewer/Trash/Mowing additional cost. Located at the Intersection of FM 509 & FM 106 -- just 5 Minutes from I69 Corridor,