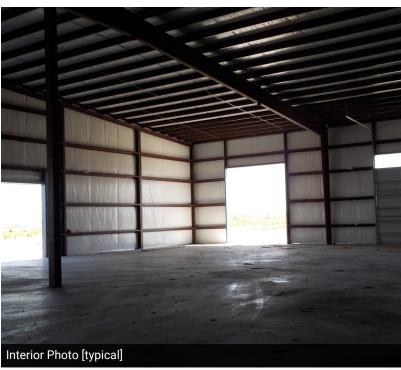

# **ADDITIONAL PHOTOS**

Graduated 20' Ceiling Height and Eight (8) 12' x 14' Grade Level Doors.

### **PROPERTY HIGHLIGHTS**

- · Freestanding Industrial Warehouse
- 20' Graduated Ceiling Height
- Concrete Drive
- Eight (8) Grade Level Doors 12' x 14'
- . Located at the Intersection of FM 509 & FM 106 -- just 5 Minutes from 169 Corridor,
- New Construction -- Available 08/2022