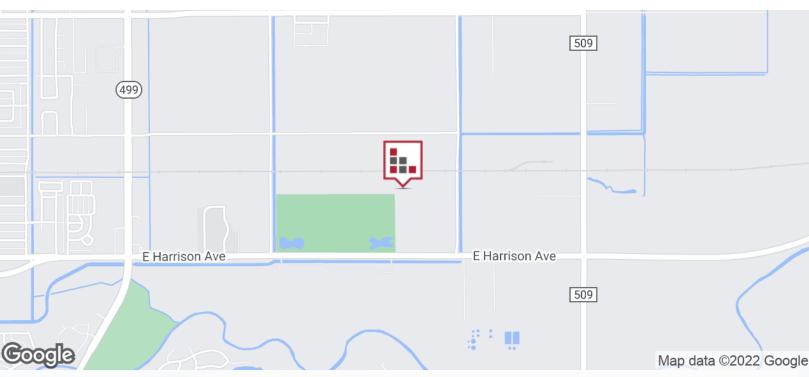

# **LOCATION MAP**

## **PROPERTY OVERVIEW**

+/- 2.14 Acre Newly Sub-divided Industrial Lot Under Construction with one (1) 18,000 sf Warehouse on Lot 10 - Block 1 for Lease or For Sale. +/- 18,000 sf Warehouse with +/- 2,520 sf office and 15,480 sf Warehouse. Warehouse Dimensions are 72' x 250'. Graduated 20' Ceiling Height and Eight (8) 12' x 14' Grade Level Doors. Ingress/Egress from Bob Youker and FM 106 and located in the Harlingen Industrial Park - Phase II. Approximate Lot Dimensions 192' x 486'. Seller is a General Contractor and can Build-to-Suit to your business requirements. Water/Sewer/Trash/Mowing additional cost. Located at the Intersection of FM 509 & FM 106 -- just 5 Minutes from I69 Corridor,