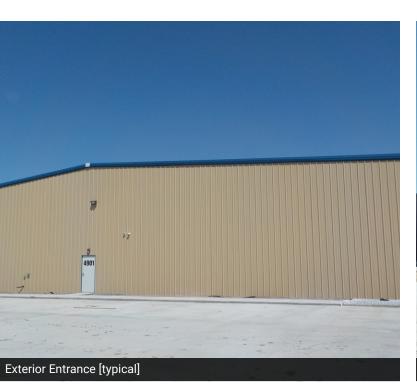

# **ADDITIONAL PHOTOS**

# 5051 LOGANS RUN

+/- 2.14 Acre Newly Sub-divided Industrial Lot Under Construction with one (1) 18,000 sf Warehouse on Lot 10 - Block 1 for Lease or For Sale. +/- 18,000 sf Warehouse with +/- 2,520 sf office and 15,480 sf Warehouse. Warehouse Dimensions are 72' x 250'.

## **PROPERTY OVERVIEW**

+/- 2.14 Acre Newly Sub-divided Industrial Lot Under Construction with one (1) 18,000 sf Warehouse on Lot 10 - Block 1 for Lease or For Sale. +/- 18,000 sf Warehouse with +/- 2,520 sf office and 15,480 sf Warehouse. Warehouse Dimensions are 72' x 250'. Graduated 20' Ceiling Height and Eight (8) 12' x 14' Grade Level Doors. Ingress/Egress from Bob Youker and FM 106 and located in the Harlingen Industrial Park - Phase II. Approximate Lot Dimensions 192' x 486'. Seller is a General Contractor and can Build-to-Suit to your business requirements. Water/Sewer/Trash/Mowing additional cost. Located at the Intersection of FM 509 & FM 106 -- just 5 Minutes from I69 Corridor,