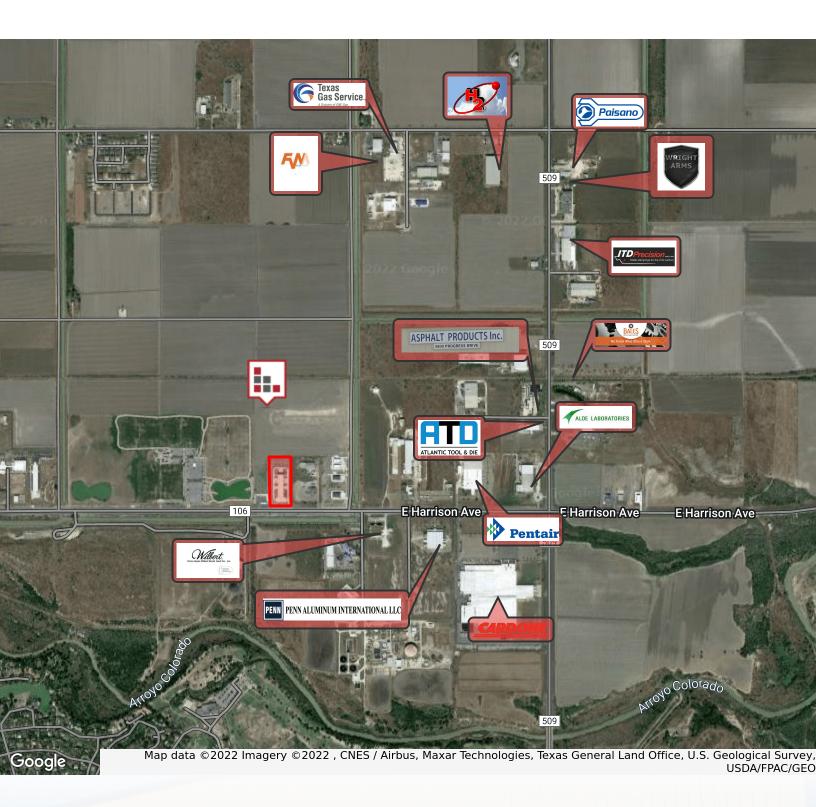

d located in the Harlingen Industrial Park - Phase II. Approximate Lot Dimensions 192' x 486'. Seller is a General Contractor and can Build-to-Suit to your business requirements. Water/Sewer/Trash/Mowing additional cost. Located at the Intersection of FM 509 & FM 106 -- just 5 Minutes from I69 Corridor,

### **PROPERTY HIGHLIGHTS**

- · Freestanding Industrial Warehouse
- 20' Graduated Ceiling Height
- Concrete Drive
- Eight (8) Grade Level Doors 12' x 14'
- . Located at the Intersection of FM 509 & FM 106 -- just 5 Minutes from 169 Corridor,
- New Construction -- Available 08/2022



### **CINDY HOPKINS REAL ESTATE**

# FOR LEASE 5051 LOGANS RUN

# **ADDITIONAL PHOTOS**











## **CINDY HOPKINS REAL ESTATE**

# HARLINGEN INDUSTRIAL ESTATES

# **HARLINGEN INDUSTRIAL - RETAILER MAP**





### **CINDY HOPKINS REAL ESTATE**







| POPULATION          | 1 MILE    | 5 MILES  | 10 MILES |
|---------------------|-----------|----------|----------|
| Total population    | 2,584     | 77,611   | 135,644  |
| Median age          | 29.0      | 32.1     | 33.3     |
| Median age (Male)   | 28.7      | 31.0     | 31.8     |
| Median age (Female) | 31.2      | 33.6     | 35.0     |
| HOUSEHOLDS & INCOME | 1 MILE    | 5 MILES  | 10 MILES |
| Total households    | 929       | 24,985   | 42,532   |
| # of persons per HH | 2.8       | 3.1      | 3.2      |
| Average HH income   | \$49,898  | \$46,149 | \$48,547 |
| Average house value | \$106,328 | \$85,466 | \$86,409 |
| ETHNICITY (%)       | 1 MILE    | 5 MILES  | 10 MILES |
| Hispanic            | 72.1%     | 82.7%    | 82.1%    |
|