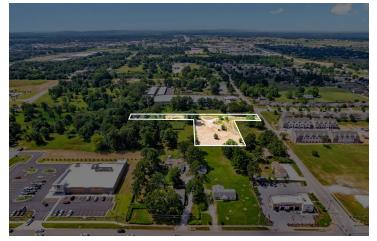

#### **PROPERTY DESCRIPTION**

Prime development opportunity on +/- 2.5 acres of level land near I-49! This piece of land is strategically located near one of the busiest Walmart Supercenters, considered a "Test Store" and surrounded by excellent neighboring businesses, including, Aldi, Arvest Bank, and a Shell Gas Station. These business help provide a solid local demographic and potential customer base. Currently zoned A-1, offering flexibility for various development possibilities. Don't miss out on this ideal site for your next project!

#### **PROPERTY HIGHLIGHTS**

- Prominent Location in Springdale
- · Surrounded by Thriving Commercial and Retail Establishments
- 0.5 Miles from I-49 which sees around 108,000 VPD
- · Zoned A-1, Allowing for Various Land Uses