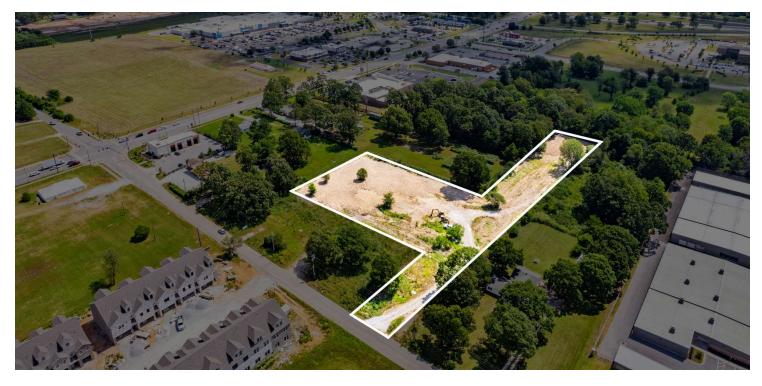

## 695 OAK GROVE RD

Springdale, AR 72762

#### **PROPERTY DESCRIPTION**

Prime development opportunity on +/- 2.5 acres of level land near I-49! This piece of land is strategically located near one of the busiest Walmart Supercenters, considered a "Test Store" and surrounded by excellent neighboring businesses, including, Aldi, Arvest Bank, and a Shell Gas Station. These business help provide a solid local demographic and potential customer base. Currently zoned A-1, offering flexibility for various development possibilities. Don't miss out on this ideal site for your next project!

#### **PROPERTY HIGHLIGHTS**

- Prominent Location in Springdale
- · Surrounded by Thriving Commercial and Retail Establishments
- 0.5 Miles from I-49 which sees around 108,000 VPD
- · Zoned A-1, Allowing for Various Land Uses