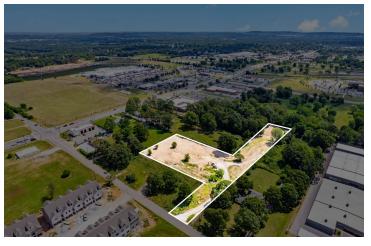

#### **PROPERTY DESCRIPTION**

Prime development opportunity on +/- 2.5 acres of level land near I-49! This piece of land is strategically located near one of the busiest Walmart Supercenters, considered a "Test Store" and surrounded by excellent neighboring businesses, including, Aldi, Arvest Bank, and a Shell Gas Station. These business help provide a solid local demographic and potential customer base. Currently zoned A-1, offering flexibility for various development possibilities. Don't miss out on this ideal site for your next project!

#### **PROPERTY HIGHLIGHTS**

- Prominent Location in Springdale
- · Surrounded by Thriving Commercial and Retail Establishments
- 0.5 Miles from I-49 which sees around 108,000 VPD
- · Zoned A-1, Allowing for Various Land Uses