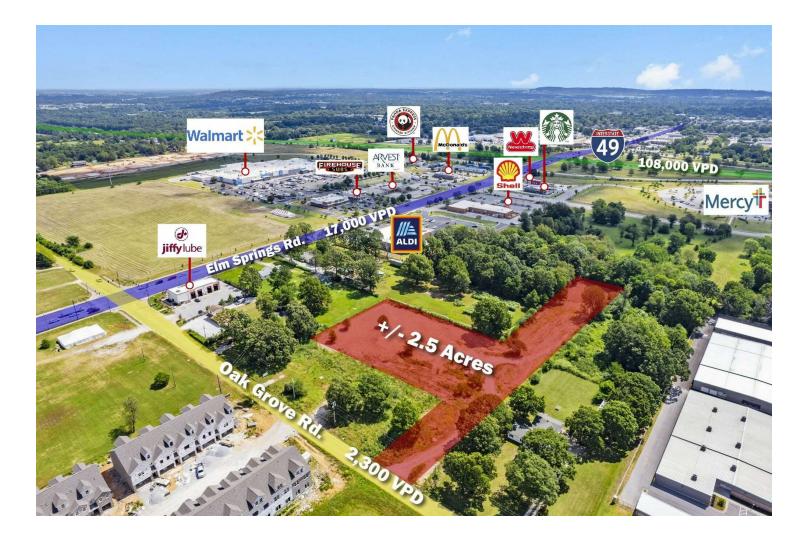

#### **PROPERTY DESCRIPTION**

Prime development opportunity on +/- 2.5 acres of level land near I-49! This piece of land is strategically located near one of the busiest Walmart Supercenters, considered a "Test Store" and surrounded by excellent neighboring businesses, including, Aldi, Arvest Bank, and a Shell Gas Station. These business help provide a solid local demographic and potential customer base. Currently zoned A-1, offering flexibility for various development possibilities. Don't miss out on this ideal site for your next project!

#### **PROPERTY HIGHLIGHTS**

- Prominent Location in Springdale
- · Surrounded by Thriving Commercial and Retail Establishments
- 0.5 Miles from I-49 which sees around 108,000 VPD
- · Zoned A-1, Allowing for Various Land Uses

TIMOTHY SALMONSEN Executive Broker 0: 479.231.1355 C: 479.330.1250 sgrleadmanager@gmail.com AR #EB00066512

KW COMMERCIAL 201 SW 14th St. Suite 203 Bentonville, AR 72712

\$995,000

2.5 Acres

1 MILE