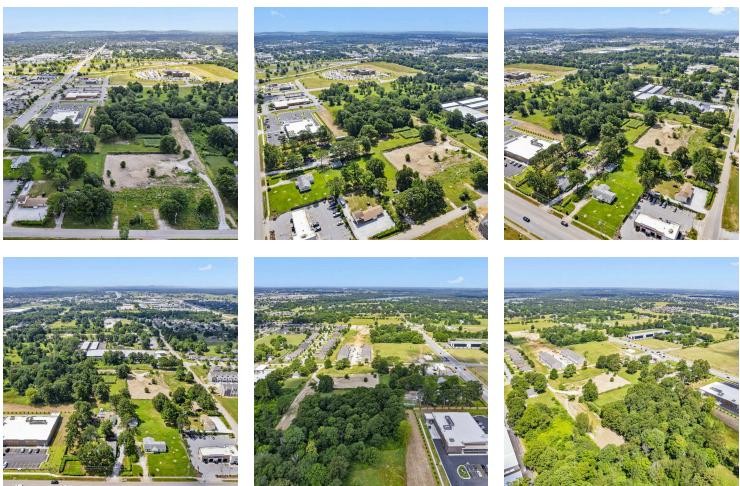

#### **PROPERTY DESCRIPTION**

Prime development opportunity on +/- 2.5 acres of level land near I-49! This piece of land is strategically located near one of the busiest Walmart Supercenters, considered a "Test Store" and surrounded by excellent neighboring businesses, including, Aldi, Arvest Bank, and a Shell Gas Station. These business help provide a solid local demographic and potential customer base. Currently zoned A-1, offering flexibility for various development possibilities. Don't miss out on this ideal site for your next project!

#### **PROPERTY HIGHLIGHTS**

- Prominent Location in Springdale
- · Surrounded by Thriving Commercial and Retail Establishments
- 0.5 Miles from I-49 which sees around 108,000 VPD
- · Zoned A-1, Allowing for Various Land Uses