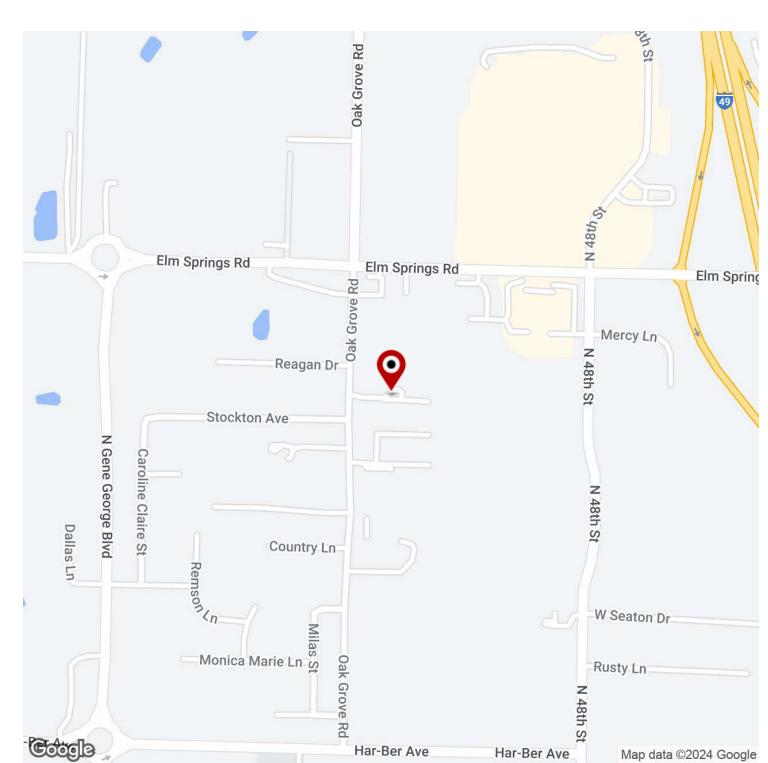

## 695 OAK GROVE RD

Springdale, AR 72762

#### **PROPERTY DESCRIPTION**

Prime development opportunity on +/- 2.5 acres of level land near I-49! This piece of land is strategically located near one of the busiest Walmart Supercenters, considered a "Test Store" and surrounded by excellent neighboring businesses, including, Aldi, Arvest Bank, and a Shell Gas Station. These business help provide a solid local demographic and potential customer base. Currently zoned A-1, offering flexibility for various development possibilities. Don't miss out on this ideal site for your next project!

#### **PROPERTY HIGHLIGHTS**

- Prominent Location in Springdale
- · Surrounded by Thriving Commercial and Retail Establishments
- 0.5 Miles from I-49 which sees around 108,000 VPD
- · Zoned A-1, Allowing for Various Land Uses