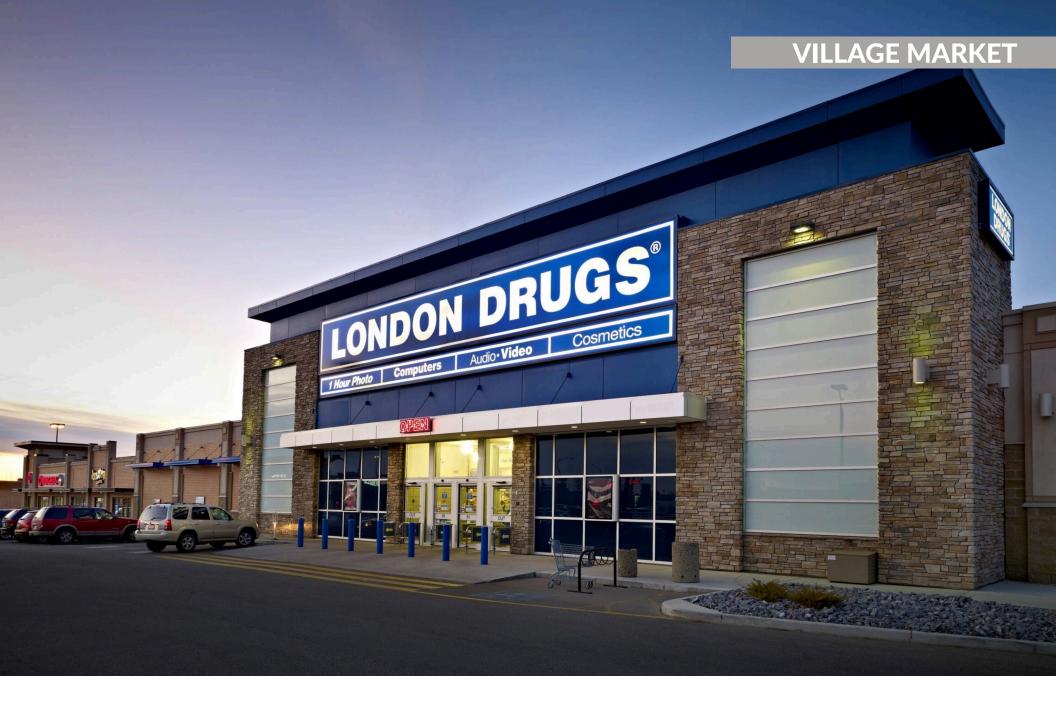

# Village Market

Sherwood Park, AB

**sf:** 130,469

Village Market is a large urban centre located along busy Wye Road and Sherwood Drive on the west end of Sherwood Park. Anchored by Safeway, London Drugs, Scotiabank, this open air retail centre offers a strong mix of QSRs, fitness and gym, medical, and several other amenities and services - making this a neighbourhood favourite.

#### **Current Tenants**

Safeway Scotiabank **Booster Juice** China Kitchen Global Pet Foods Papa John's

The Purple Perogy **FYiDoctors** 

Kut Above **London Drugs Affinity Dental** 

**IHOP** Wild Wing Five Guys Burgers and Fries