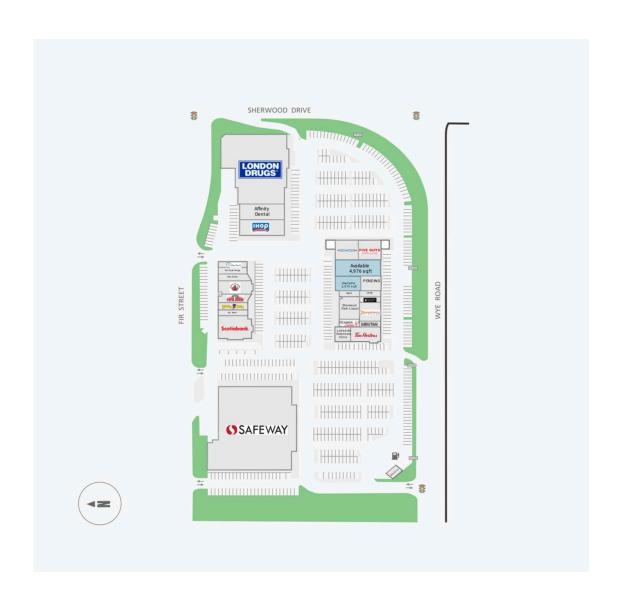

Village Market is well-positioned and well-trafficked with high exposure to vehicles entering and leaving Sherwood Park.

**Availability:** 2,573 - 4,976 sf

#### **Current Tenants**

Safeway Scotiabank **Booster Juice** China Kitchen Global Pet Foods Papa John's

The Purple Perogy **FYiDoctors** 

Kut Above **London Drugs Affinity Dental** 

**IHOP** Wild Wing Five Guys Burgers and Fries

Cell@Fix

Sherwood Park Liquor

Canna Cabana

Lakeside Veterinary

Clinic

Tim Hortons

**Fabutan Sun Tan Studios Orange Theory Fitness** 

**Great Clips** Cali Nails **PENDING** 

### **Current Availability**

2,573 sf 4,976 sf 30090-F01120A 30090-F01121A

993 Fir Street