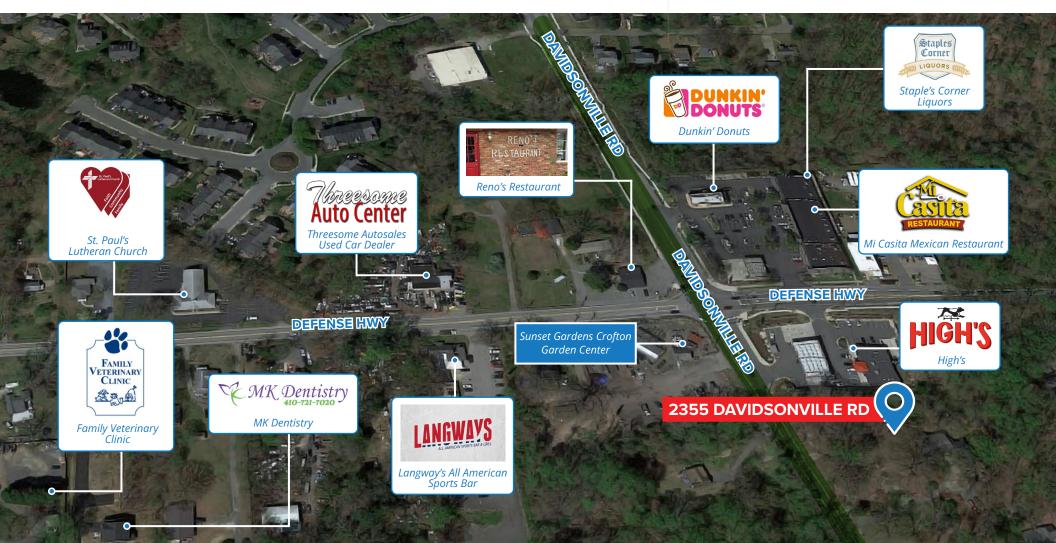

## **HIGHLIGHTS**

- 2.86 Acres Zoned C1 Commercial
- Property is located on Davidsonville Road (Route 424) West of the Davidsonville Road and Defense Highway Intersection, commonly known as Staples Corner
- Highly Visible Route 424
- Traffic Count 18,650
- Permitted uses include: Residential, Retail Specialty Stores, Schools, Vet Clinics, Adult Day Care, Convenience Stores, Offices, Religious Facilities and more