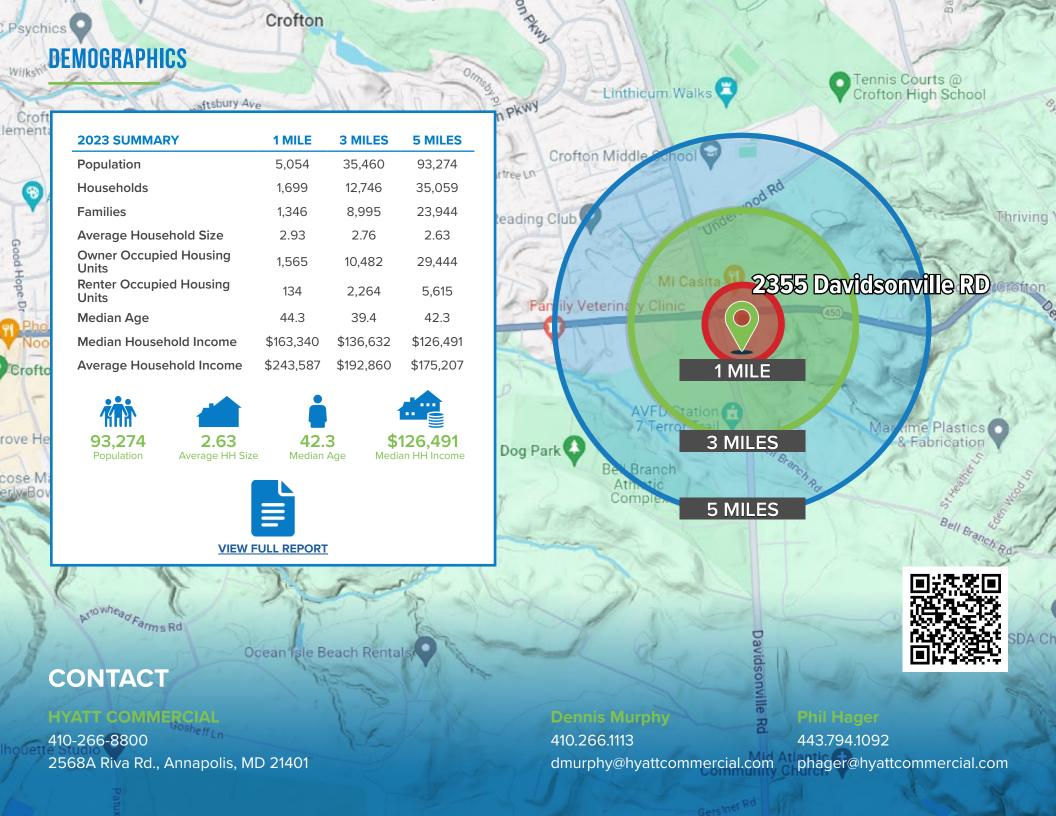

## FOR SALE

2355 Davidsonville Road Gambrills, MD 21054

DAIVIDSONVILLERD

Asking \$1,250,000
Will Present All Reasonable Offers

**Dennis Murphy** 

410.266.1113

dmurphy@hyattcommercial.com

Phil Hager

443.794.1092

phager@hyattcommercial.com