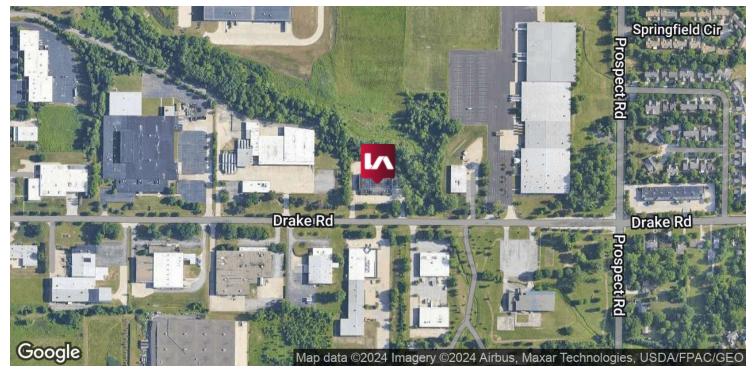

## **LOCATION OVERVIEW**

C&C Park is located in Strongsville, Ohio, within a professional business park setting on Drake Road, just off Prospect Road. The property offers convenient highway access via I-71 at the Route 82 exit and is also close to the Ohio Turnpike.