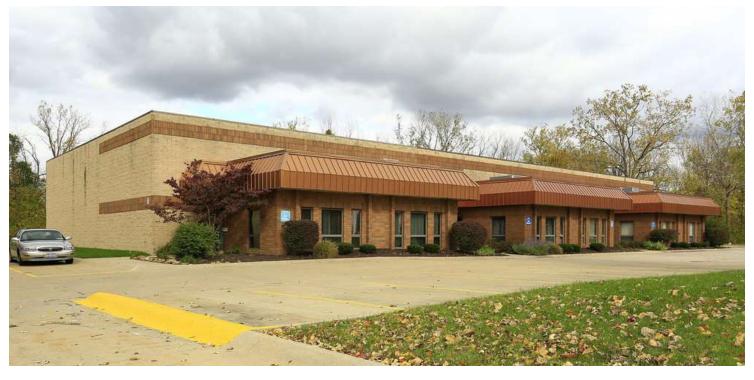

#### PROPERTY OVERVIEW

C&C Park in Strongsville, Ohio is a single story, masonry, office and warehouse building located in a prominent Strongsville business park.

## PROPERTY HIGHLIGHTS

- Masonry Construction
- Open Office Configurations
- Well Maintained
- Ample Parking
- Concrete Parking and Loading Surfaces
- Professionally Managed

Connor Krouse ckrouse@lee-associates.com D 216.282.0125