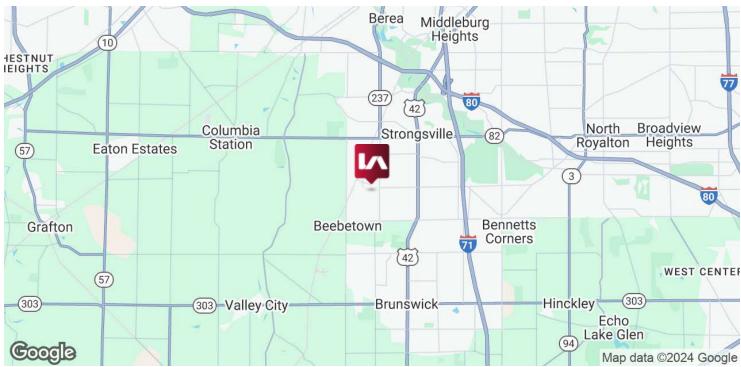

## **LOCATION OVERVIEW**

C&C Park is located in Strongsville, Ohio, within a professional business park setting on Drake Road, just off Prospect Road. The property offers convenient highway access via I-71 at the Route 82 exit and is also close to the Ohio Turnpike.