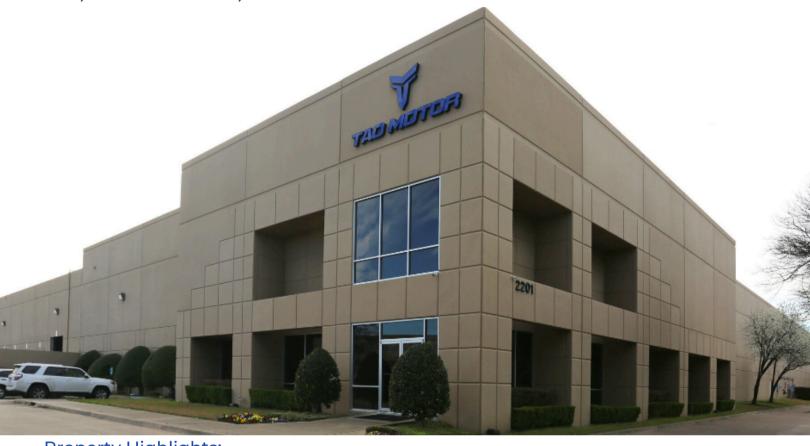

# 2201 LUNA ROAD CARROLLTON, TX 75006

102,150-204,300 SF AVAILABLE FOR LEASE

#### **Property Highlights:**

- 204,300 SF
- 9,002 SF office (Two pods)
- 28' clear height
- 18 Overhead doors (All with Levelers)
- 2 ramps
- Built in 1996
- ESFR sprinklered
- · Both truck courts are secured
- Rail served by Ft. Worth & Western
- Direct access to I-35, I-635, George Bush Turnpike
- Frontage on Luna Road