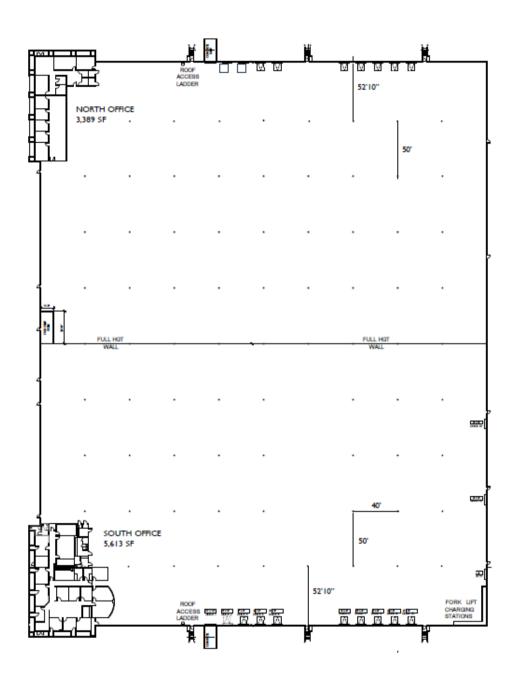

#### **Property Highlights:**

- 204,300 SF
- 9,002 SF office (Two pods)
- 28' clear height
- 18 Overhead doors (All with Levelers)
- 2 ramps
- Built in 1996
- ESFR sprinklered
- · Both truck courts are secured
- Rail served by Ft. Worth & Western
- Direct access to I-35, I-635, George Bush Turnpike
- Frontage on Luna Road