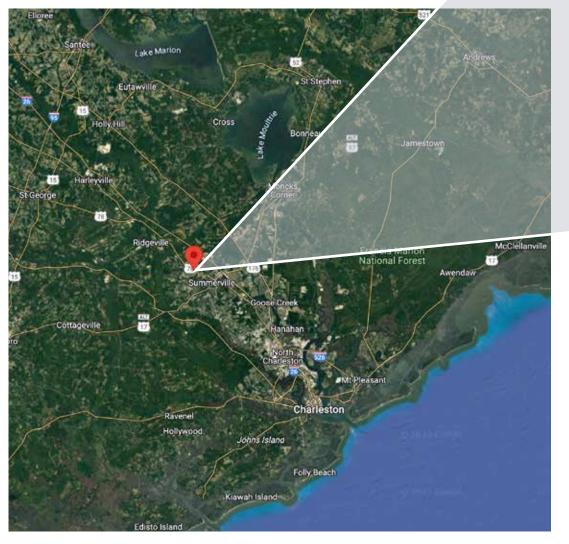

### **LOCATION**

166 Quality Drive is located in Summerville, South Carolina.

Location contiguous to Eastport Industrial Park and McQueen Industrial Park.

**Nearest International Airport** 

**Charleston International** 

#### **Interstate**

I-26 (4 Driving Miles) I-95 (29 Driving Miles)

#### **Port**

Charleston (32 Driving Miles)

# Road Servicing Building

US Hwy 78 (2 Lanes)