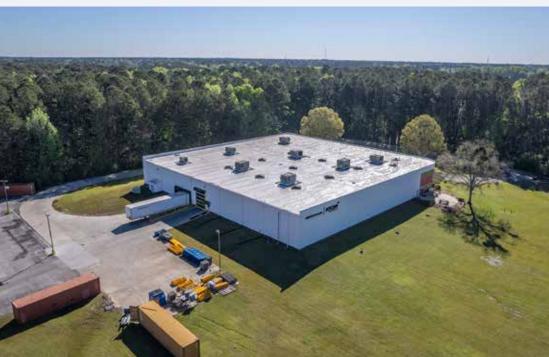

#### THE OPPORTUNITY

Price: \$7,200,000

Available: 7.8 Acres 43,501 SF

43,501 SF warehouse/office for sale on 7.8 acres consists of 35,591 SF of manufacturing area and 7,910 SF of office space in one of the fastest growing industrial zones for the Tri-County area. Greater Charleston is comprised of Boeing, Volvo, Redwood Materials, Charleston AFB and the Charleston Ports Authority. Known for our historic district, hospitality, beaches and temperate climate, Charleston continues to be the next destination for many corporations looking for the right location with ample workforce and "business friendly" regulations.

Building Specs: Roof replaced in 2011 with 60mil TPO White reinforced membrane with heat welded seams; 20 Year Warranty; mechanically attach 2.5" polyisocyanurate roof insulation; new 24ga aluminum gutter & down-spouts; work zone mats around HVAC units. / HVAC: 10 Units - replacements began in 2012; 2- 25 ton, 3- 20 ton, 1- 15 ton, 1- 12.5 ton, 1- 7.5 ton, - all units above are roof mounted with 2 additional ground units 3 and 2.5 ton. / Electrical - 3 phase, 1200 amp / Lighting: LED / Eave height: 20' / Two Adjustable Truck Docking Doors, 10.5' each and One 14' Floor Load Door / Bathrooms - renovated in 2012 / Fire hydrant & PIV valve replacement in 2013.