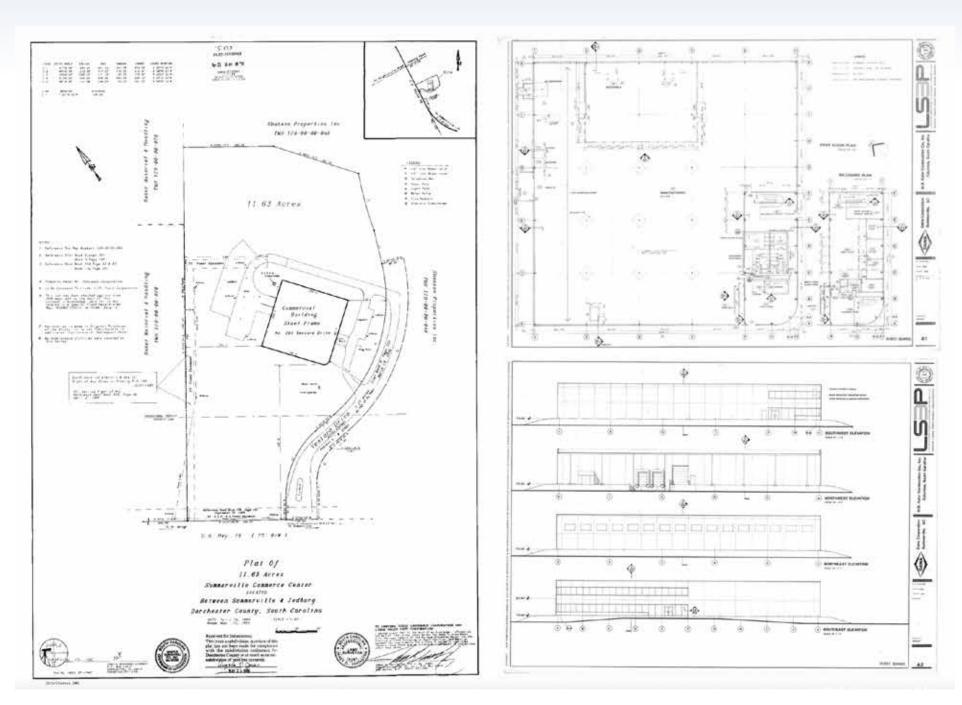

## **SUBJECT PROPERTY - SPECIFICATIONS**

Property Address: 166 Quality Drive Summerville, SC 29483

(TMS # 129-00-00-089.000)

County: Dorchester County, SC

Municipality: Unincorporated

Zoning: Industrial (I)

# of Buildings:

Gross Land Area: +/- 11.63 taxed acres

Gross Building Area: 43,501 SF

Rating: Class A

Year Built: +/- 1992 (Per County Property Card)

Construction Type: Tilt-Concrete

Existing Office/Flex Area: 7,910 SF