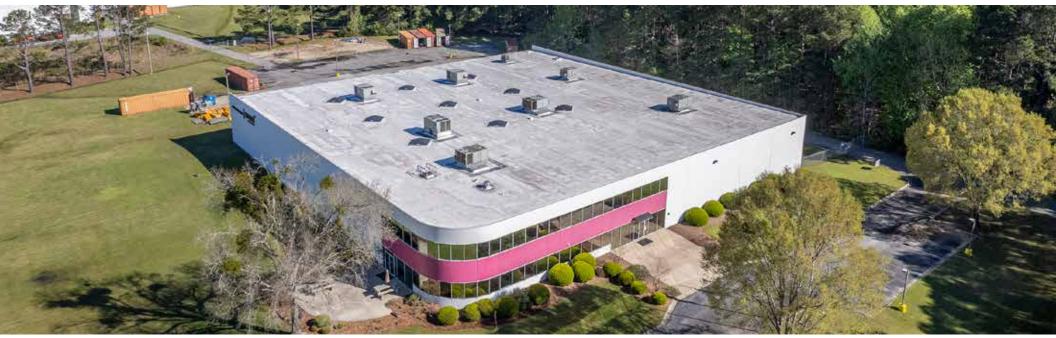

#### THE OPPORTUNITY

Price: \$7,200,000

Available: 7.8 Acres 43,501 SF

43,501 SF warehouse/office for sale on 7.8 acres consists of 35,591 SF of manufacturing area and 7,910 SF of office space in one of the fastest growing industrial zones for the Tri-County area. Greater Charleston is comprised of Boeing, Volvo, Redwood Materials, Charleston AFB and the Charleston Ports Authority. Known for our historic district, hospitality, beaches and temperate climate, Charleston continues to be the next destination for many corporations looking for the right location with ample workforce and "business friendly" regulations.

Building Specs: Roof replaced in 2011 with 60mil TPO White reinforced membrane with heat welded seams; 20 Year Warranty; mechanically attach 2.5" polyisocyanurate roof insulation; new 24ga aluminum gutter & down-spouts; work zone mats around HVAC units. / HVAC: 10 Units - replacements began in 2012; 2- 25 ton, 3- 20 ton, 1- 15 ton, 1- 12.5 ton, 1- 7.5 ton, - all units above are roof mounted with 2 additional ground units 3 and 2.5 ton. / Electrical - 3 phase, 1200 amp / Lighting: LED / Eave height: 20' / Two Adjustable Truck Docking Doors, 10.5' each and One 14' Floor Load Door / Bathrooms - renovated in 2012 / Fire hydrant & PIV valve replacement in 2013.

## **SUBJECT PROPERTY - SPECIFICATIONS**

Property Address: 166 Quality Drive Summerville, SC 29483

(TMS # 129-00-00-089.000)

County: Dorchester County, SC

Municipality: Unincorporated

Zoning: Industrial (I)

Building Type: Industrial/Flex Warehouse

# of Buildings:

Gross Land Area: +/- 11.63 taxed acres

Gross Building Area: 43,501 SF

Rating: Class A

Year Built: +/- 1992 (Per County Property Card)

Construction Type: Tilt-Concrete

Existing Office/Flex Area: 7,910 SF

(2 Floors, 3,995 SF each)

Loading Access: 2 loading docks (dock high), 1 drive

in (with concrete ramp)