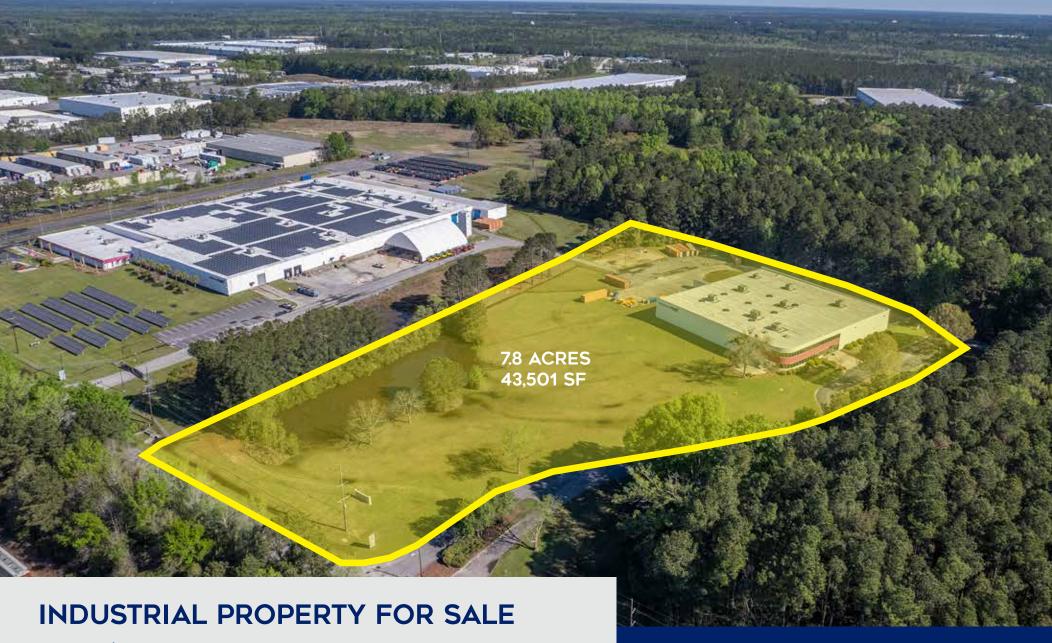

#### THE OPPORTUNITY

Price: \$7,200,000

Available: 7.8 Acres 43,501 SF

43,501 SF warehouse/office for sale on 7.8 acres consists of 35,591 SF of manufacturing area and 7,910 SF of office space in one of the fastest growing industrial zones for the Tri-County area. Greater Charleston is comprised of Boeing, Volvo, Redwood Materials, Charleston AFB and the Charleston Ports Authority. Known for our historic district, hospitality, beaches and temperate climate, Charleston continues to be the next destination for many corporations looking for the right location with ample workforce and "business friendly" regulations.

## **SUBJECT PROPERTY - SPECIFICATIONS**

Property Address: 166 Quality Drive Summerville, SC 29483

(TMS # 129-00-00-089.000)

County: Dorchester County, SC

Municipality: Unincorporated

Zoning: Industrial (I)

# of Buildings:

Gross Land Area: +/- 11.63 taxed acres

Gross Building Area: 43,501 SF

Rating: Class A

Year Built: +/- 1992 (Per County Property Card)

Construction Type: Tilt-Concrete

Existing Office/Flex Area: 7,910 SF