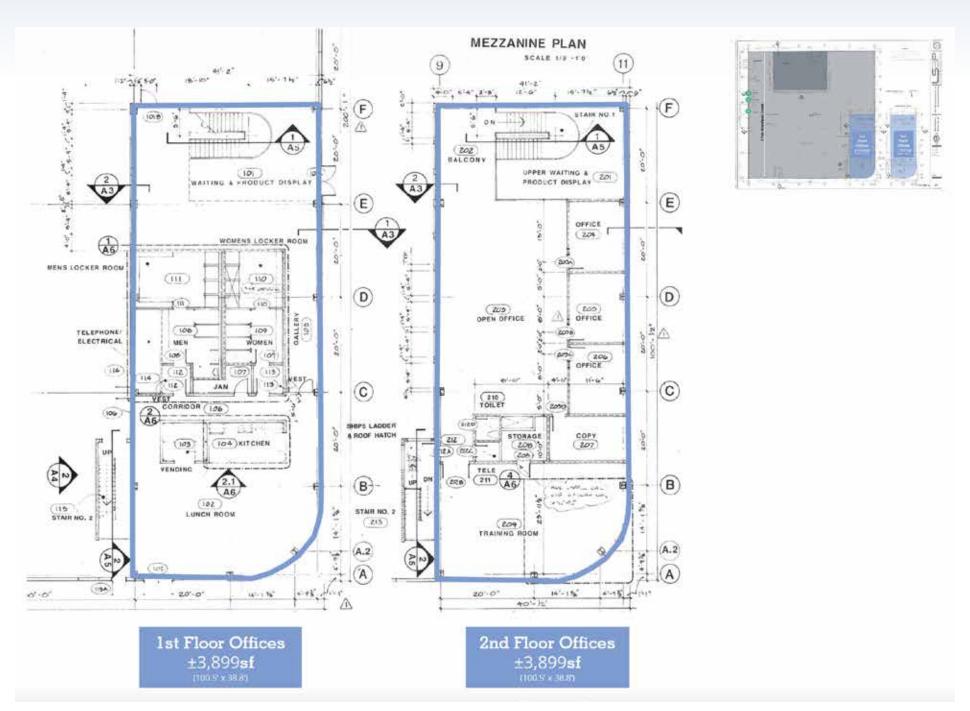

# of Buildings:

Gross Land Area: +/- 11.63 taxed acres

Gross Building Area: 43,501 SF

Rating: Class A

Year Built: +/- 1992 (Per County Property Card)

Construction Type: Tilt-Concrete

Existing Office/Flex Area: 7,910 SF

(2 Floors, 3,995 SF each)

Loading Access: 2 loading docks (dock high), 1 drive

in (with concrete ramp)