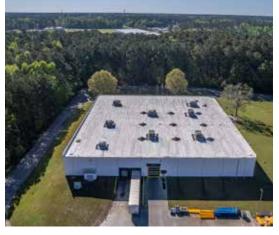

#### THE OPPORTUNITY

Price: \$7,200,000

Available: 7.8 Acres 43,501 SF

43,501 SF warehouse/office for sale on 7.8 acres consists of 35,591 SF of manufacturing area and 7,910 SF of office space in one of the fastest growing industrial zones for the Tri-County area. Greater Charleston is comprised of Boeing, Volvo, Redwood Materials, Charleston AFB and the Charleston Ports Authority. Known for our historic district, hospitality, beaches and temperate climate, Charleston continues to be the next destination for many corporations looking for the right location with ample workforce and "business friendly" regulations.

Building Specs: Roof replaced in 2011 with 60mil TPO White reinforced membrane with heat welded seams; 20 Year Warranty; mechanically attach 2.5" polyisocyanurate roof insulation; new 24ga aluminum gutter & down-spouts; work zone mats around HVAC units. / HVAC: 10 Units - replacements began in 2012; 2- 25 ton, 3- 20 ton, 1- 15 ton, 1- 12.5 ton, 1- 7.5 ton, - all units above are roof mounted with 2 additional ground units 3 and 2.5 ton. / Electrical - 3 phase, 1200 amp / Lighting: LED / Eave height: 20' / Two Adjustable Truck Docking Doors, 10.5' each and One 14' Floor Load Door / Bathrooms - renovated in 2012 / Fire hydrant & PIV valve replacement in 2013.