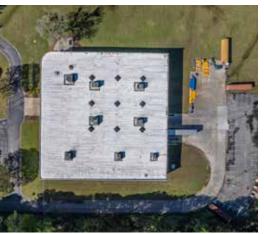

(2 Floors, 3,995 SF each)

Loading Access: 2 loading docks (dock high), 1 drive

in (with concrete ramp)