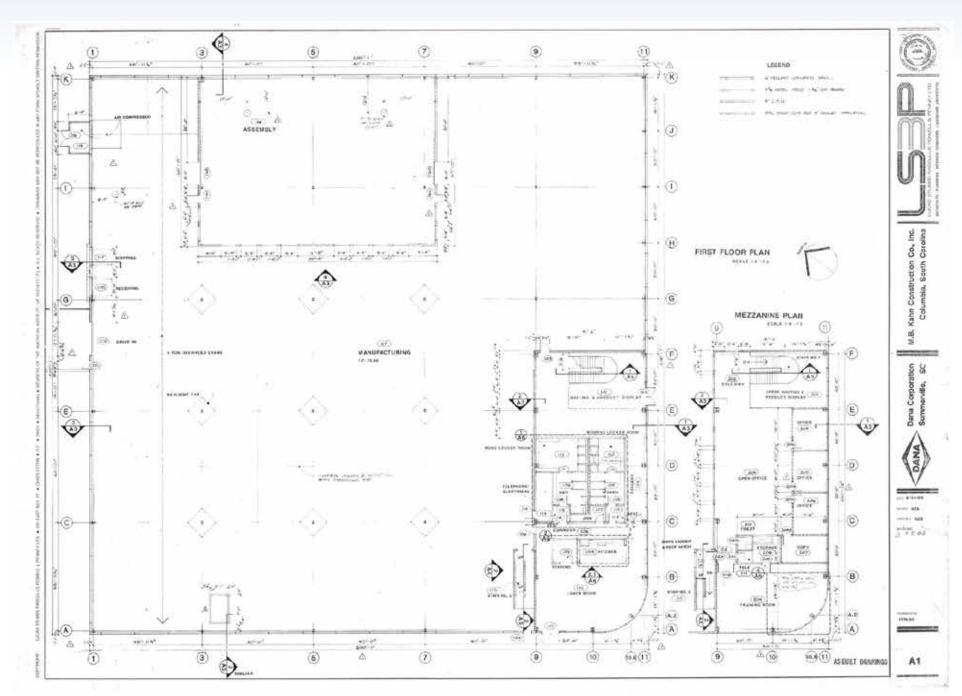

# of Buildings:

Gross Land Area: +/- 11.63 taxed acres

Gross Building Area: 43,501 SF

Rating: Class A

Year Built: +/- 1992 (Per County Property Card)

Construction Type: Tilt-Concrete

Existing Office/Flex Area: 7,910 SF

(2 Floors, 3,995 SF each)

Loading Access: 2 loading docks (dock high), 1 drive

in (with concrete ramp)