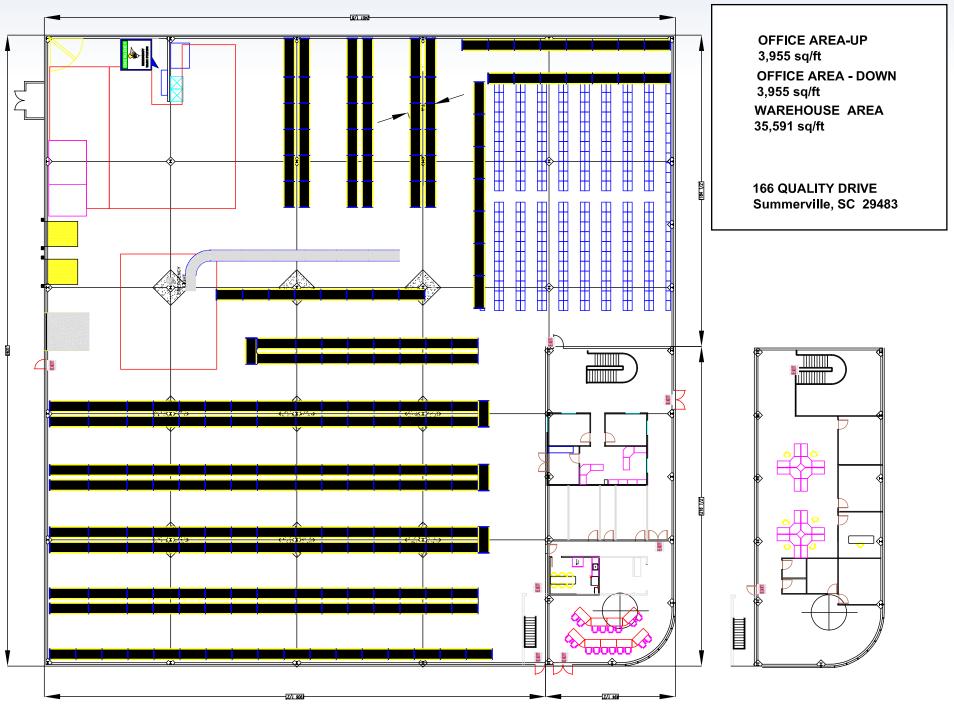

#### THE OPPORTUNITY

Price: \$7,200,000

Available: 7.8 Acres 43,501 SF

43,501 SF warehouse/office for sale on 7.8 acres consists of 35,591 SF of manufacturing area and 7,910 SF of office space in one of the fastest growing industrial zones for the Tri-County area. Greater Charleston is comprised of Boeing, Volvo, Redwood Materials, Charleston AFB and the Charleston Ports Authority. Known for our historic district, hospitality, beaches and temperate climate, Charleston continues to be the next destination for many corporations looking for the right location with ample workforce and "business friendly" regulations.

# of Buildings:

Gross Land Area: +/- 11.63 taxed acres

Gross Building Area: 43,501 SF

Rating: Class A

Year Built: +/- 1992 (Per County Property Card)

Construction Type: Tilt-Concrete

Existing Office/Flex Area: 7,910 SF

(2 Floors, 3,995 SF each)

Loading Access: 2 loading docks (dock high), 1 drive

in (with concrete ramp)