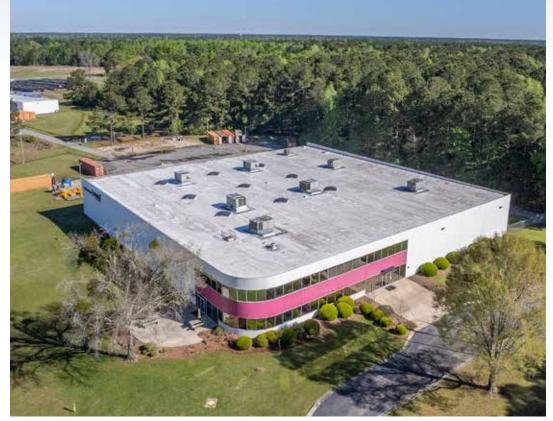

Building Specs: Roof replaced in 2011 with 60mil TPO White reinforced membrane with heat welded seams; 20 Year Warranty; mechanically attach 2.5" polyisocyanurate roof insulation; new 24ga aluminum gutter & down-spouts; work zone mats around HVAC units. / HVAC: 10 Units - replacements began in 2012; 2- 25 ton, 3- 20 ton, 1- 15 ton, 1- 12.5 ton, 1- 7.5 ton, - all units above are roof mounted with 2 additional ground units 3 and 2.5 ton. / Electrical - 3 phase, 1200 amp / Lighting: LED / Eave height: 20' / Two Adjustable Truck Docking Doors, 10.5' each and One 14' Floor Load Door / Bathrooms - renovated in 2012 / Fire hydrant & PIV valve replacement in 2013.

Building Type: Industrial/Flex Warehouse