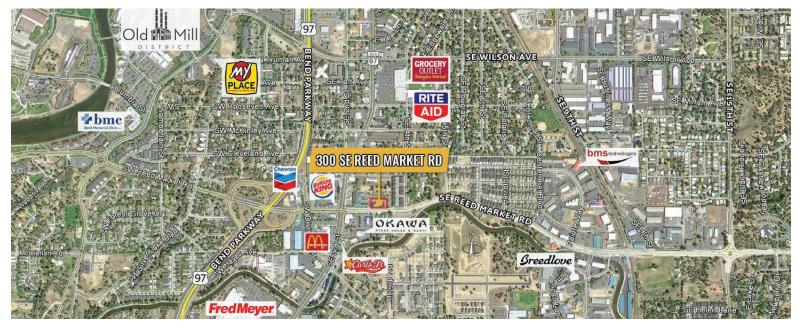

## **Lotus Building** Owner-User/Investment Opportunity 300 SE Reed Market Rd., Bend, OR 97702

#### HIGHLIGHTS

- Single or multi-tenant office building
- Lobby, waiting areas, conference rooms, four bathrooms, 28 private offices, kitchen/breakroom and elevator
- Perfect for an owner user looking to occupy a part or all of the building
- Building has 24/7 access with keyless entry and an elevator
- Attractive two-story building with quality finishes throughout
- Located in the heart of Bend, just east of the Reed Market/3rd Street intersection
- Easy access to 3rd Street and the Parkway via shared access agreement with adjacent lot
- Adjacent lot available to be included in sale. Contact listing brokers for details

### Owner-User/Investment Opportunity | 300 SE Reed Market Rd., Bend

Brokers are licensed in the state of Oregon. This information has been furnished from sources we deem reliable, but for which we assume no liability. This is an exclusive listing. The information contained herein is given in confidence with the understanding that all negotiations pertaining to this property be handled through Compass Commercial Real Estate Services. All measurements are approximate.