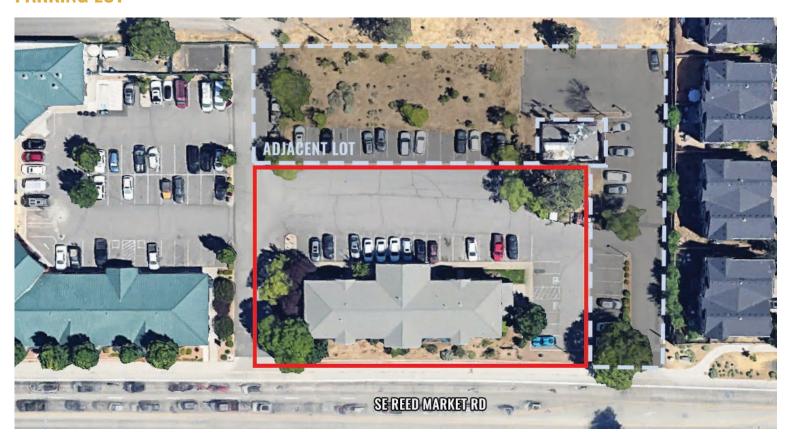

#### **PARKING LOT**

#### HIGHLIGHTS

- Single or multi-tenant office building
- Lobby, waiting areas, conference rooms, four bathrooms, 28 private offices, kitchen/breakroom and elevator
- Perfect for an owner user looking to occupy a part or all of the building
- Building has 24/7 access with keyless entry and an elevator
- Attractive two-story building with quality finishes throughout
- Located in the heart of Bend, just east of the Reed Market/3rd Street intersection
- Easy access to 3rd Street and the Parkway via shared access agreement with adjacent lot
- Adjacent lot available to be included in sale. Contact listing brokers for details