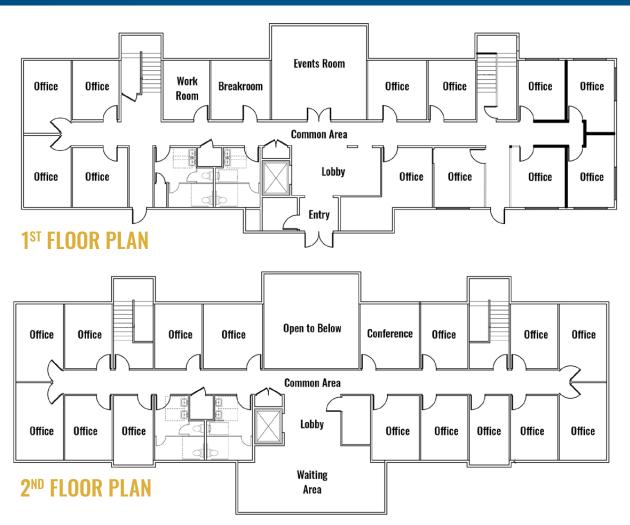

#### HIGHLIGHTS

- Single or multi-tenant office building
- Lobby, waiting areas, conference rooms, four bathrooms, 28 private offices, kitchen/breakroom and elevator
- Perfect for an owner user looking to occupy a part or all of the building
- Building has 24/7 access with keyless entry and an elevator
- Attractive two-story building with quality finishes throughout
- Located in the heart of Bend, just east of the Reed Market/3rd Street intersection
- Easy access to 3rd Street and the Parkway via shared access agreement with adjacent lot
- Adjacent lot available to be included in sale. Contact listing brokers for details