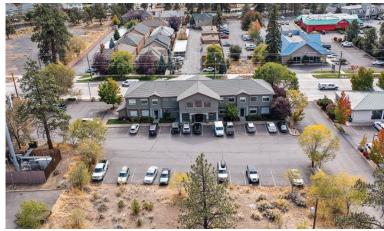

#### **PROPERTY DETAILS**

**Sale Price:** \$2,250,000

**Bldg. Size:** 8,561 SF

**Price/SF:** \$263/SF

**Lot Size:** 0.67 Acres

Year Built: 1997

**Zoning:** Commercial General (CG)

**Parking:** 40 onsite spaces

#### HIGHLIGHTS

- Single or multi-tenant office building
- Lobby, waiting areas, conference rooms, four bathrooms, 28 private offices, kitchen/breakroom and elevator
- Perfect for an owner user looking to occupy a part or all of the building
- Building has 24/7 access with keyless entry and an elevator
- Attractive two-story building with quality finishes throughout
- Located in the heart of Bend, just east of the Reed Market/3rd Street intersection
- Easy access to 3rd Street and the Parkway via shared access agreement with adjacent lot
- Adjacent lot available to be included in sale. Contact listing brokers for details

#### **PARKING LOT**