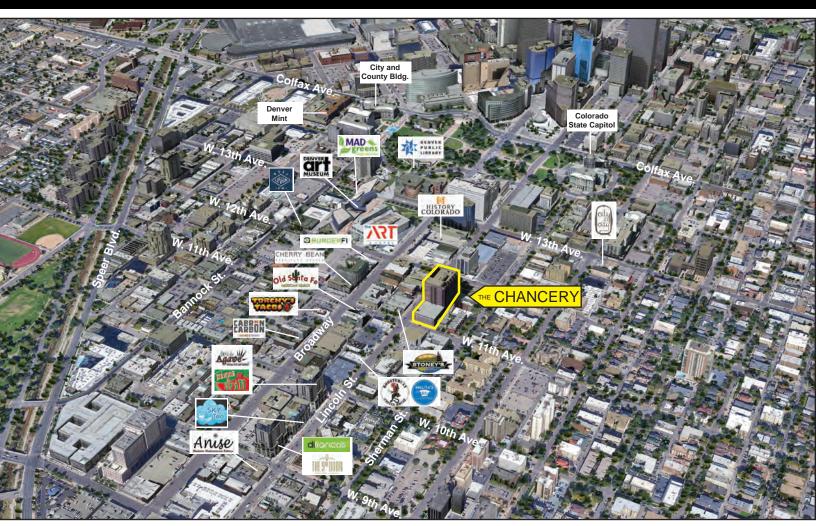

## The Chancery Office Building

1120 Lincoln Street, Denver, Colorado

Bldg SF 217,247 SF

**Floors** 16

Deli On Site

Parking - Covered 3.0/1,000 SF

Security

Fitness Center