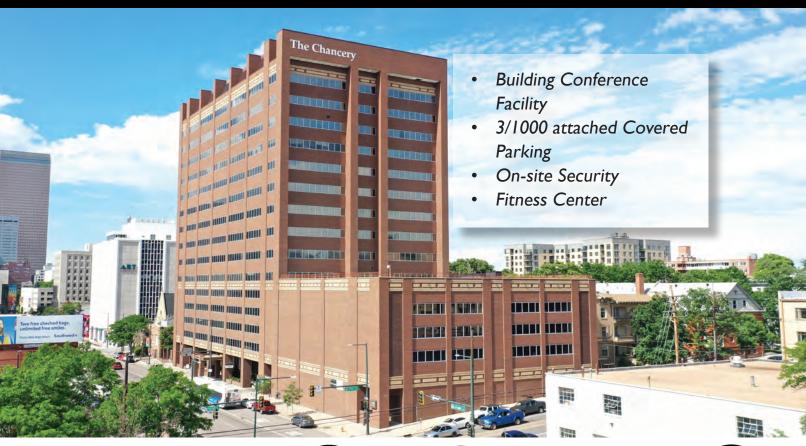

## The Chancery Office Building

1120 Lincoln Street, Denver, Colorado

Bldg SF 217,247 SF

**Floors** 16

Deli On Site

Parking - Covered 3.0/1,000 SF

Security

Fitness Center

On Site