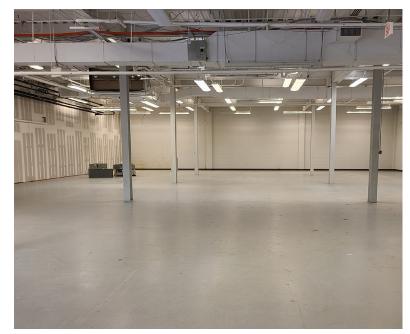

## Total of ± 18,380 saft available- Zoned I-1

- ± 12,161 sqft Warehouse
- ± 6,119 sqft Office
- ± 94 exclusive parking spaces, additional ± 195 parking spaces immediately adjacent
- Under half a mile to I-495/I-95 & Rt. 50, close proximity to MD-193 (Greenbelt Rd) & New Carrolton Metro Station
- Warehouse Rental Rate: \$11.95/sqft NNN
- Office Rental Rate: \$12.50/sqft NNN

## Highly Visible Warehouse & Office Just Off The DC Beltway in Maryland

- Ground Floor Industrial Space with 18' ceilings,
   (1) Loading Dock & (1) Large Drive-In Door
- Potential to add additional loading docks
- Dedicated RTU's to provide custom heating and cooling
- Part of the ± 6 acre industrial/office/flex campus at the
   Commerce Center in Washington Business Park