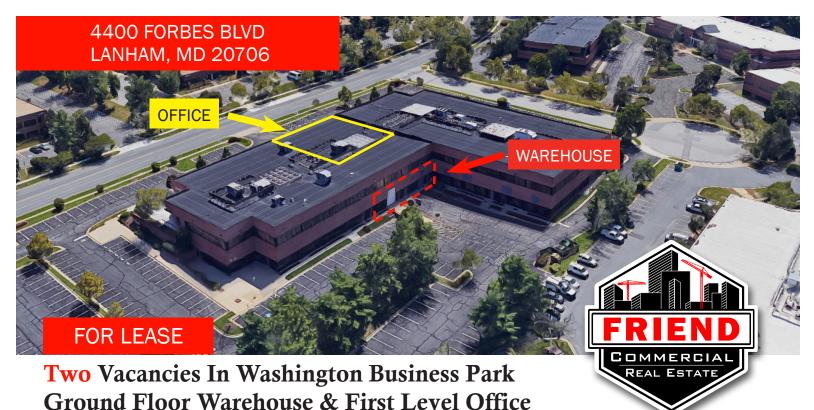

## Total of ± 18,380 saft available- Zoned I-1

- ± 12,161 sqft Warehouse
- ± 6,119 sqft Office
- ± 94 exclusive parking spaces, additional ± 195 parking spaces immediately adjacent
- Under half a mile to I-495/I-95 & Rt. 50, close proximity to MD-193 (Greenbelt Rd) & New Carrolton Metro Station
- Warehouse Rental Rate: \$11.95/sqft NNN
- Office Rental Rate: \$12.50/sqft NNN

## Highly Visible Warehouse & Office Just Off The DC Beltway in Maryland

- Ground Floor Industrial Space with 18' ceilings,
   (1) Loading Dock & (1) Large Drive-In Door
- Potential to add additional loading docks
- Dedicated RTU's to provide custom heating and cooling
- Part of the ± 6 acre industrial/office/flex campus at the
   Commerce Center in Washington Business Park