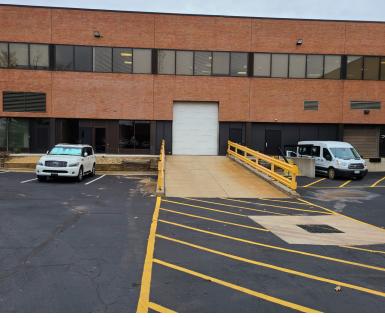

## Total of ± 18,380 saft available- Zoned I-1

- ± 12,161 sqft Warehouse
- ± 6,119 sqft Office
- ± 94 exclusive parking spaces, additional ± 195 parking spaces immediately adjacent
- Under half a mile to I-495/I-95 & Rt. 50, close proximity to MD-193 (Greenbelt Rd) & New Carrolton Metro Station
- Warehouse Rental Rate: \$11.95/sqft NNN
- Office Rental Rate: \$12.50/sqft NNN

## Highly Visible Warehouse & Office Just Off The DC Beltway in Maryland

- Ground Floor Industrial Space with 18' ceilings,
   (1) Loading Dock & (1) Large Drive-In Door
- Potential to add additional loading docks
- Dedicated RTU's to provide custom heating and cooling
- Part of the ± 6 acre industrial/office/flex campus at the
   Commerce Center in Washington Business Park