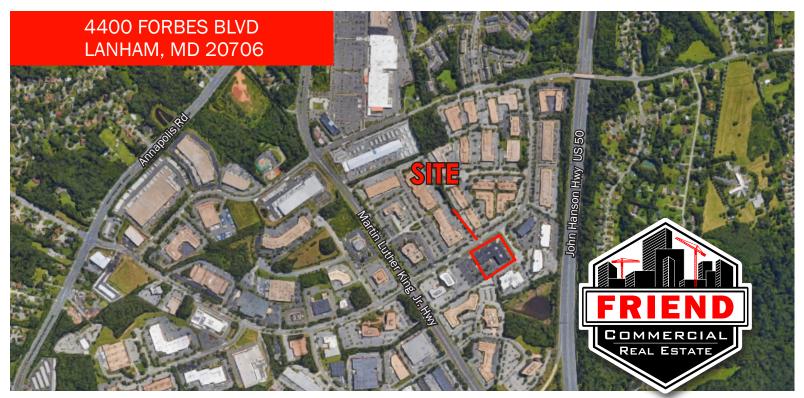

## Highly Visible Warehouse & Office Just Off The DC Beltway in Maryland

- Ground Floor Industrial Space with 18' ceilings,
   (1) Loading Dock & (1) Large Drive-In Door
- Potential to add additional loading docks
- Dedicated RTU's to provide custom heating and cooling
- Part of the ± 6 acre industrial/office/flex campus at the
   Commerce Center in Washington Business Park