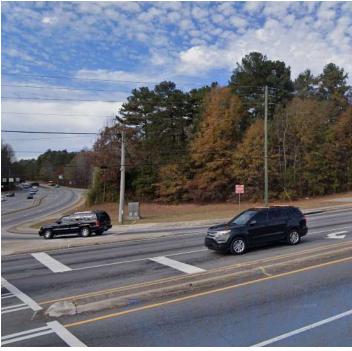

#### PROPERTY DESCRIPTION

Great location across from Dollar Tree store on intersection of HWY-138 & HWY-138 spur and Stockbridge Rd. Great location for a restaurant, or retail.

#### **PROPERTY HIGHLIGHTS**

- High visibility corner property at the traffic light. Has access to Utilities and Sewer.
- relatively flat with a gentle slope with Multiple curb cuts already in place.