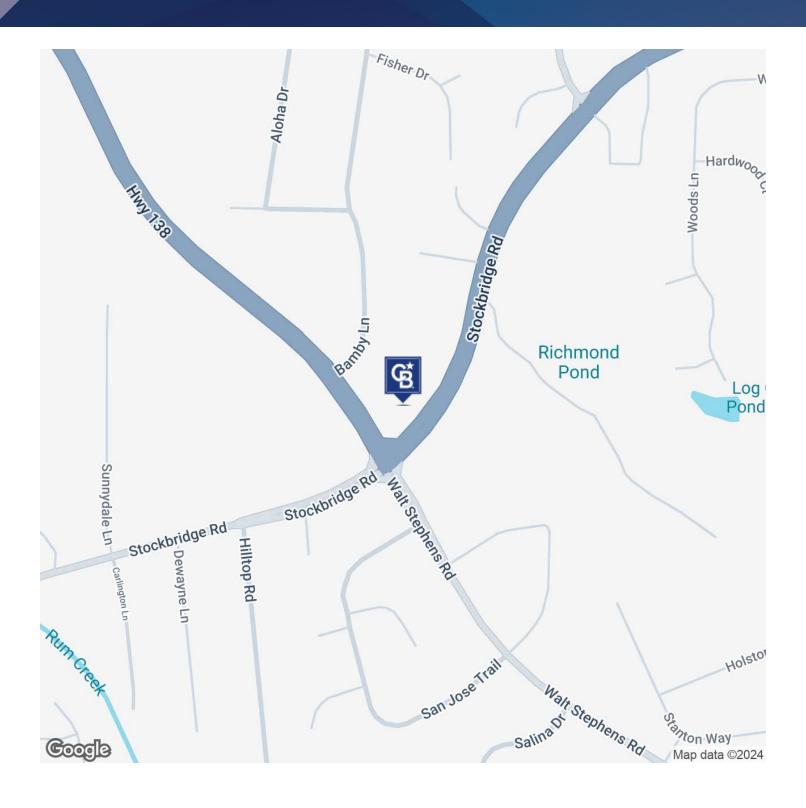

#### PROPERTY DESCRIPTION

Great location across from Dollar Tree store on intersection of HWY-138 & HWY-138 spur and Stockbridge Rd. Great location for a restaurant, or retail.

#### **LOCATION INFORMATION**

| Building Name    | 1647 Stockbridge Rd |
|------------------|---------------------|
| Street Address   | 1647 Highway 138 E  |
| City, State, Zip | Jonesboro, GA 30236 |
| County           | Clayton             |
| Market           | Jonesboro           |
| Sub-market       | Clayton/Jonesboro   |
| Cross-Streets    | Highway 138         |