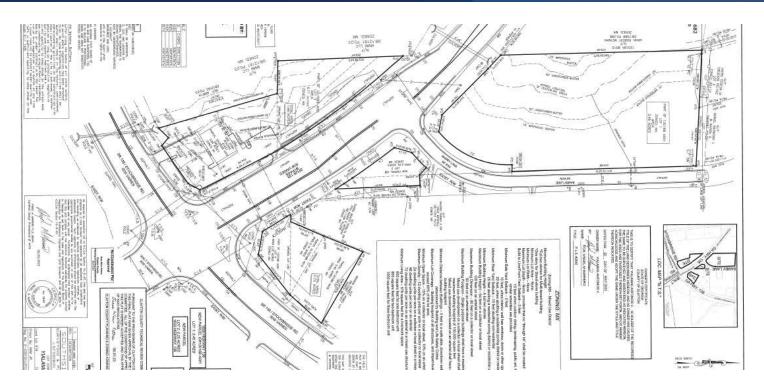

#### PROPERTY INFORMATION

| Property Type    | Land        |
|------------------|-------------|
| Property Subtype | Retail      |
| Zoning           | Mixed-use   |
| Lot Size         | 0.75 Acres  |
| APN #            | 12018B A019 |