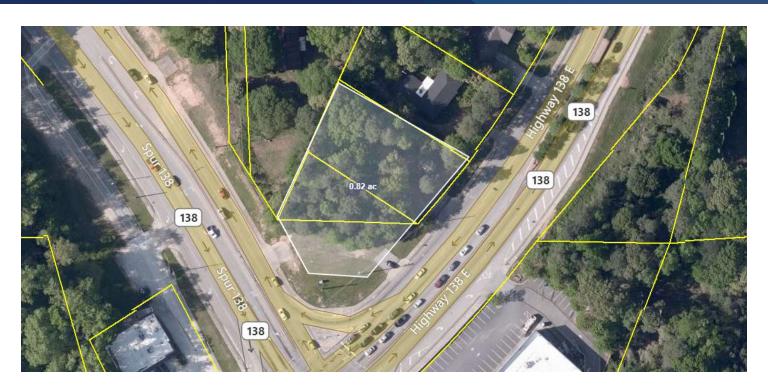

#### PROPERTY DESCRIPTION

Great location across from Dollar Tree store on intersection of HWY-138 & HWY-138 spur and Stockbridge Rd. Great location for a restaurant, or retail.

#### **PROPERTY HIGHLIGHTS**

- High visibility corner property at the traffic light. Has access to Utilities and Sewer.
- relatively flat with a gentle slope with Multiple curb cuts already in place.

#### PROPERTY INFORMATION

| Property Type    | Land        |
|------------------|-------------|
| Property Subtype | Retail      |
| Zoning           | Mixed-use   |
| Lot Size         | 0.75 Acres  |
| APN #            | 12018B A019 |