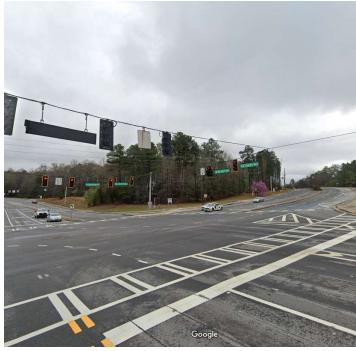

#### PROPERTY DESCRIPTION

Great location across from Dollar Tree store on intersection of HWY-138 & HWY-138 spur and Stockbridge Rd. Great location for a restaurant, or retail.

#### **PROPERTY HIGHLIGHTS**

- High visibility corner property at the traffic light. Has access to Utilities and Sewer.
- relatively flat with a gentle slope with Multiple curb cuts already in place.