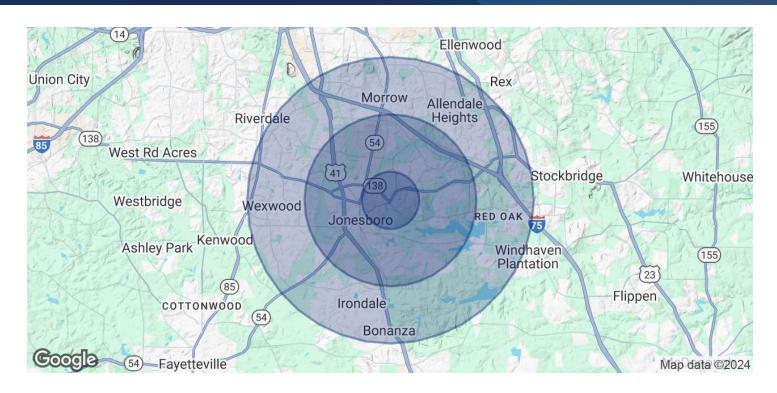

#### **OFFERING SUMMARY**

| Sale Price:       |          |          | \$495,000 |
|-------------------|----------|----------|-----------|
| Lot Size:         | ot Size: |          |           |
| DEMOGRAPHICS      | 1 MILE   | 3 MILES  | 5 MILES   |
| Total Households  | 1,620    | 16,855   | 53,629    |
| Total Population  | 4,598    | 53,397   | 164,796   |
| Average HH Income | \$68,073 | \$58,696 | \$54,766  |
|                   |          |          |           |

## **1647 STOCKBRIDGE RD**

SALE

1647 Highway 138 E Jonesboro, GA 30236

1647 Highway 138 E Jonesboro, GA 30236

| POPULATION           | 1 MILE    | 3 MILES   | 5 MILES   |
|----------------------|-----------|-----------|-----------|
| Total Population     | 4,598     | 53,397    | 164,796   |
| Average Age          | 35.5      | 33        | 31.6      |
| Average Age (Male)   | 33.8      | 31.7      | 30        |
| Average Age (Female) | 38.2      | 34.4      | 33.1      |
| HOUSEHOLDS & INCOME  | 1 MILE    | 3 MILES   | 5 MILES   |
| Total Households     | 1,620     | 16,855    | 53,629    |
| # of Persons per HH  | 2.8       | 3.2       | 3.1       |
| Average HH Income    | \$68,073  | \$58,696  | \$54,766  |
| Average House Value  | \$179,927 | \$153,160 | \$134,085 |