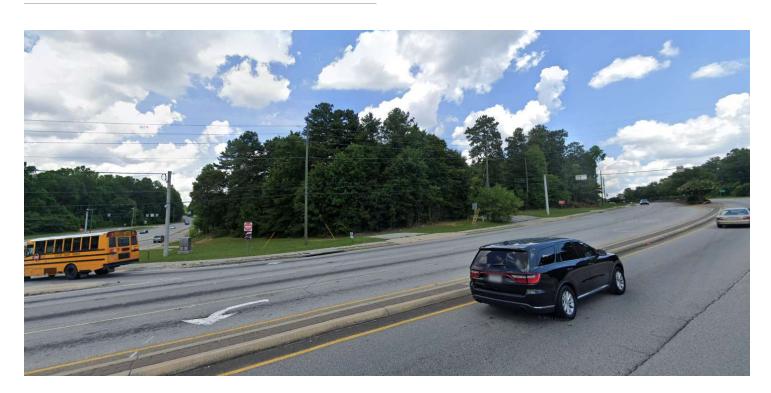

#### PROPERTY DESCRIPTION

Great location across from Dollar Tree store on intersection of HWY-138 & HWY-138 spur and Stockbridge Rd. Great location for a restaurant, or retail.

#### **PROPERTY HIGHLIGHTS**

- High visibility corner property at the traffic light. Has access to Utilities and Sewer.
- relatively flat with a gentle slope with Multiple curb cuts already in place.