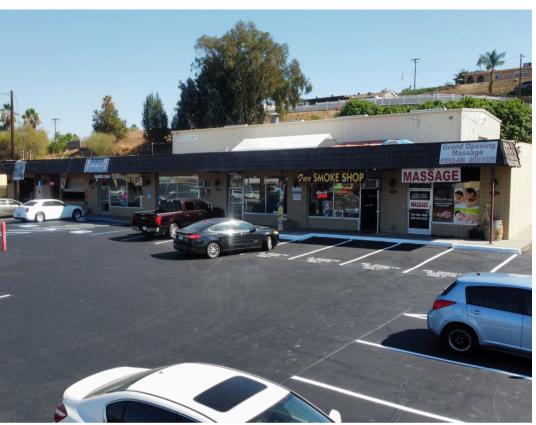

# ±9,600 SF RETAIL/INDUSTRIAL BUILDING

12233-12247 Woodside Ave. (Lakeside

Roundup Center) is a mixed use multi-tenant retail and automotive/industrial commercial property in Lakeside California. The property consists of one (1) multi-tenant retail building (5,600 sq. ft.) and one (1) metal freespan automotive/industrial building (4,000 sq. ft.). The property is strategically situated on Woodside Ave, one of the busiest commercial districts in Lakeside, just minutes from Downtown Lakeside.

### **KEY FEATURES**

Lot Size: Approximately 0.81 acres (35,284 SF).

**Roofing:** The retail building features a new TPO roof installed in 2020, complete with a ten-year manufacturer's warranty.

**Parking:** The parking lot has been recently restriped and resealed.

**Retail Units:** Comprises seven units with a diverse mix of retail tenants, including Little Miss Brewing (with nine locations in San Diego), a barber shop, and a massage spa.

**Environmental Status:** Clean Phase 1 Environmental Report available.