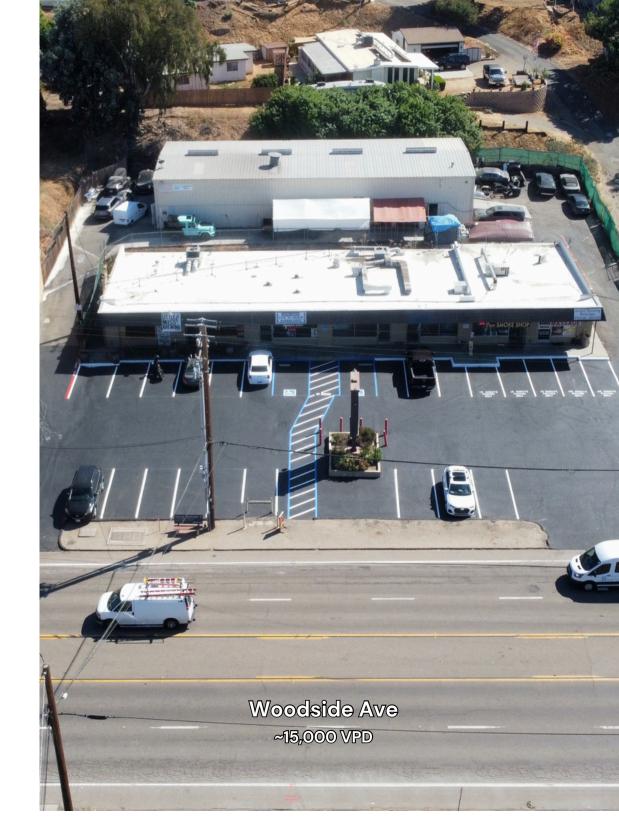

# ±9,600 SF RETAIL/INDUSTRIAL BUILDING

12233-12247 Woodside Ave. (Lakeside

Roundup Center) is a mixed use multi-tenant retail and automotive/industrial commercial property in Lakeside California. The property consists of one (1) multi-tenant retail building (5,600 sq. ft.) and one (1) metal freespan automotive/industrial building (4,000 sq. ft.). The property is strategically situated on Woodside Ave, one of the busiest commercial districts in Lakeside, just minutes from Downtown Lakeside.

### **KEY FEATURES**

Lot Size: Approximately 0.81 acres (35,284 SF).

**Roofing:** The retail building features a new TPO roof installed in 2020, complete with a ten-year manufacturer's warranty.

**Parking:** The parking lot has been recently restriped and resealed.

**Retail Units:** Comprises seven units with a diverse mix of retail tenants, including Little Miss Brewing (with nine locations in San Diego), a barber shop, and a massage spa.

**Environmental Status:** Clean Phase 1 Environmental Report available.