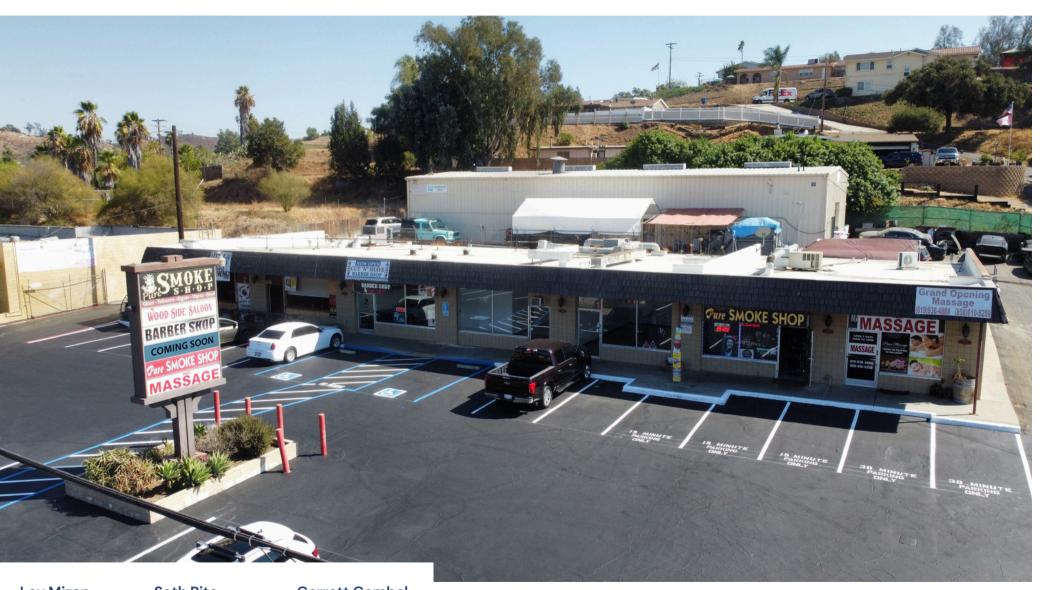

### LAKESIDE ROUNDUP CENTER

# FOR SALE

12233-12247 WOODSIDE AVENUE LAKESIDE, CA 92040

# ±9,600 SF RETAIL/INDUSTRIAL BUILDING

12233-12247 Woodside Ave. (Lakeside

Roundup Center) is a mixed use multi-tenant retail and automotive/industrial commercial property in Lakeside California. The property consists of one (1) multi-tenant retail building (5,600 sq. ft.) and one (1) metal freespan automotive/industrial building (4,000 sq. ft.). The property is strategically situated on Woodside Ave, one of the busiest commercial districts in Lakeside, just minutes from Downtown Lakeside.

**Retail Units:** Comprises seven units with a diverse mix of retail tenants, including Little Miss Brewing (with nine locations in San Diego), a barber shop, and a massage spa.

**Environmental Status:** Clean Phase 1 Environmental Report available.