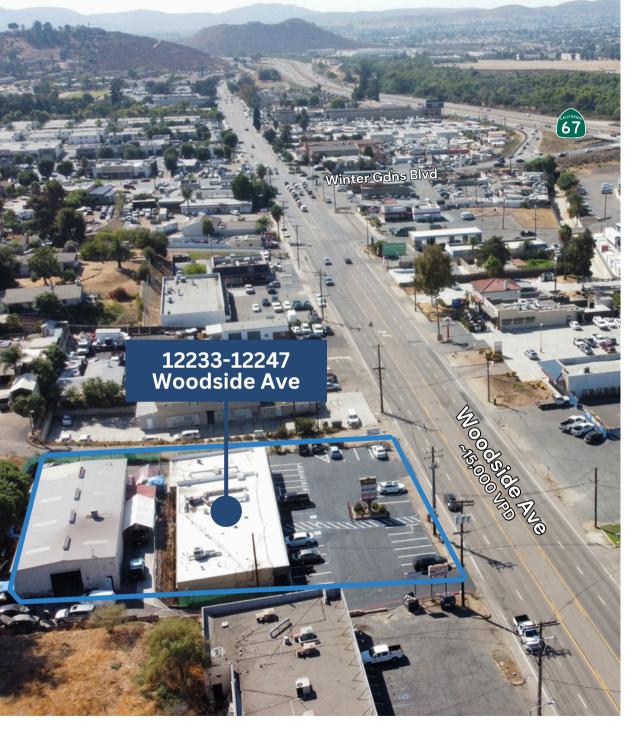

# ±9,600 SF RETAIL/INDUSTRIAL BUILDING

12233-12247 Woodside Ave. (Lakeside

Roundup Center) is a mixed use multi-tenant retail and automotive/industrial commercial property in Lakeside California. The property consists of one (1) multi-tenant retail building (5,600 sq. ft.) and one (1) metal freespan automotive/industrial building (4,000 sq. ft.). The property is strategically situated on Woodside Ave, one of the busiest commercial districts in Lakeside, just minutes from Downtown Lakeside.

### **KEY FEATURES**

Lot Size: Approximately 0.81 acres (35,284 SF).

**Roofing:** The retail building features a new TPO roof installed in 2020, complete with a ten-year manufacturer's warranty.

**Parking:** The parking lot has been recently restriped and resealed.