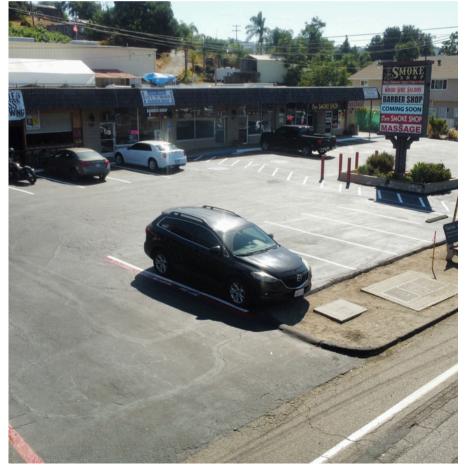

# ±9,600 SF RETAIL/INDUSTRIAL BUILDING

12233-12247 Woodside Ave. (Lakeside

Roundup Center) is a mixed use multi-tenant retail and automotive/industrial commercial property in Lakeside California. The property consists of one (1) multi-tenant retail building (5,600 sq. ft.) and one (1) metal freespan automotive/industrial building (4,000 sq. ft.). The property is strategically situated on Woodside Ave, one of the busiest commercial districts in Lakeside, just minutes from Downtown Lakeside.

### **KEY FEATURES**

Lot Size: Approximately 0.81 acres (35,284 SF).

**Roofing:** The retail building features a new TPO roof installed in 2020, complete with a ten-year manufacturer's warranty.

**Parking:** The parking lot has been recently restriped and resealed.

**Retail Units:** Comprises seven units with a diverse mix of retail tenants, including Little Miss Brewing (with nine locations in San Diego), a barber shop, and a massage spa.

**Environmental Status:** Clean Phase 1 Environmental Report available.