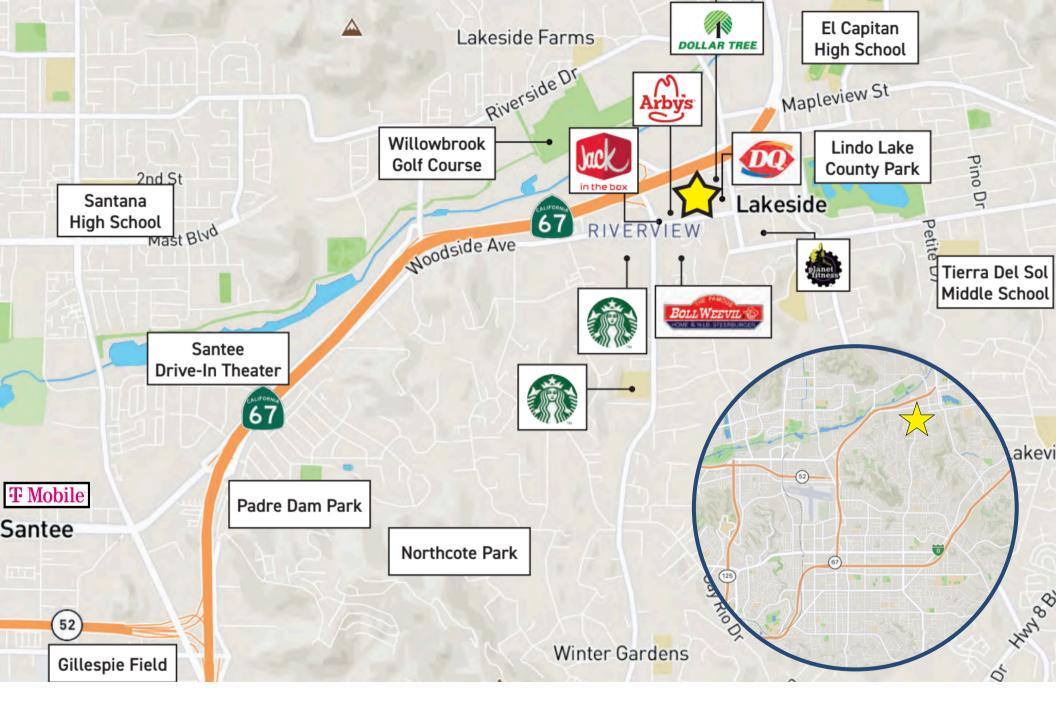

## **DEMOGRAPHICS**

### 1 MILE

POPULATION 16,815

AVERAGE HH INCOME \$72,858

HOUSEHOLDS 6,094

### **3 MILES**

POPULATION **85,267** 

AVERAGE HH INCOME \$94,040

HOUSEHOLDS 29,240

**AMENITIES MAP** 