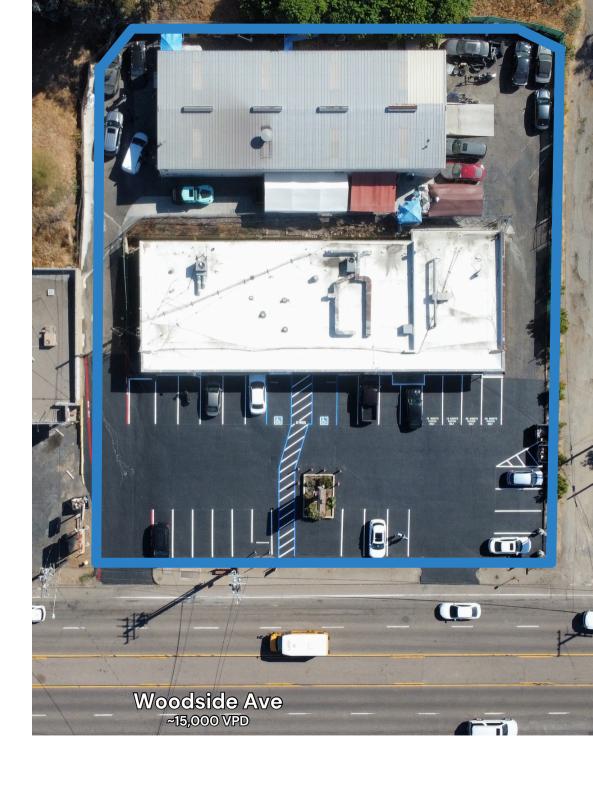

# ±9,600 SF RETAIL/INDUSTRIAL BUILDING

12233-12247 Woodside Ave. (Lakeside

Roundup Center) is a mixed use multi-tenant retail and automotive/industrial commercial property in Lakeside California. The property consists of one (1) multi-tenant retail building (5,600 sq. ft.) and one (1) metal freespan automotive/industrial building (4,000 sq. ft.). The property is strategically situated on Woodside Ave, one of the busiest commercial districts in Lakeside, just minutes from Downtown Lakeside.

### **KEY FEATURES**

Lot Size: Approximately 0.81 acres (35,284 SF).

**Roofing:** The retail building features a new TPO roof installed in 2020, complete with a ten-year manufacturer's warranty.

**Parking:** The parking lot has been recently restriped and resealed.