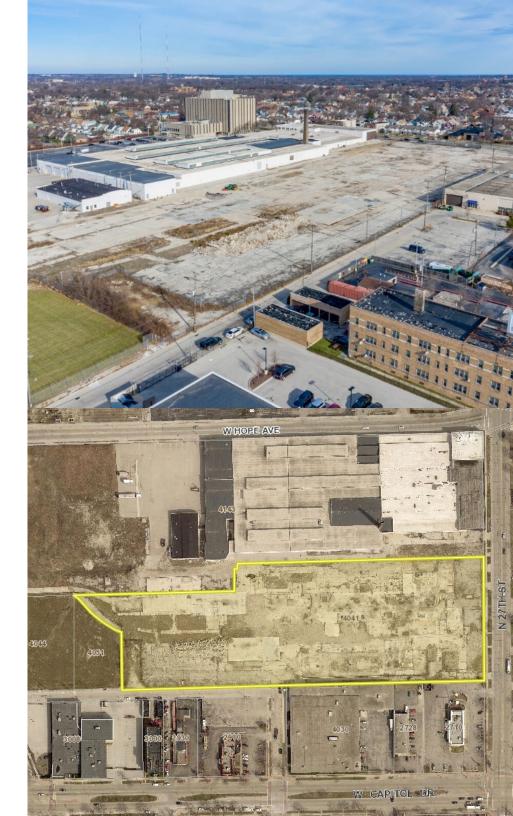

## **SITE MAP**

## 4041-4051 N 27TH ST | MILWAUKEE, WI

| LAND AREA         | 8.35 Acres                                                                                                                                                                                                      |
|-------------------|-----------------------------------------------------------------------------------------------------------------------------------------------------------------------------------------------------------------|
| TOPOGRAPHY        | Level                                                                                                                                                                                                           |
| ZONING            | I-H: Industrial Heavy                                                                                                                                                                                           |
| LOT TYPE          | Previously Developed Lot                                                                                                                                                                                        |
| INFRASTRUCTURE    | Curb   Gutter   Sidewalk   Electricity<br>Gas   Sewer   Water                                                                                                                                                   |
| PROPOSED USE      | Industrial/Commercial                                                                                                                                                                                           |
| FRONTAGE          | 382' on N 27th St (with Curb Cuts)                                                                                                                                                                              |
| PARCEL ID         | 246-995-112                                                                                                                                                                                                     |
| OPPORTUNITY ZONE  | Yes                                                                                                                                                                                                             |
| TRAFFIC           | N 27th St   West Capitol Dr S: 9,300 CPD<br>W Capitol Dr   N 29th St E: 36,100 CPD<br>N 27th St   W Roosevelt Dr N: 12,100 CPD<br>W Hope Ave   N 24th St E: 1,500 CPD<br>W Capitol Dr   N 24th Pl W: 31,900 CPD |
| PROPERTY TAX 2021 | \$7,324.86                                                                                                                                                                                                      |
|                   |                                                                                                                                                                                                                 |