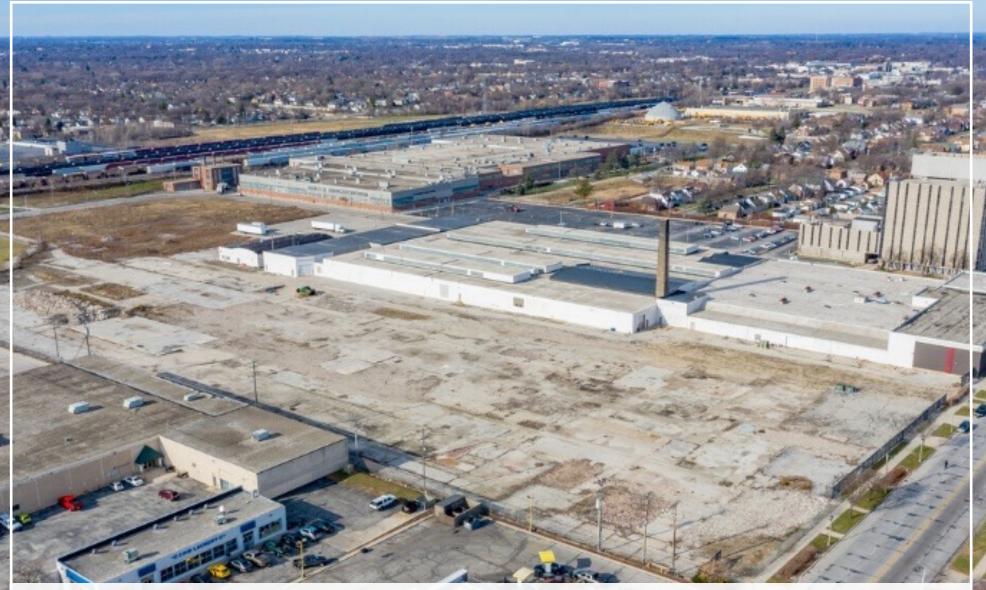

FOR SALE OR LEASE | 8.35 ACRES 4041-4051 N 27TH ST | MILWAUKEE, WI

PATRICK DEDERING | DIRECTOR, ACQUISITION & LEASING | 414-376-6933 | PATRICK@PHOENIXINVESTORS.COM

This document has been prepared by Phoenix Investors for advertising and general information only. Phoenix Investors makes no guarantees, representations, or warranties of any kind, expressed or implied, regarding the information including, but not limited to, warranties of content, accuracy, and reliability.

## 4041-4051 N 27TH ST | MILWAUKEE, WI

| LAND AREA         | 8.35 Acres                                                                                                                                                                                                      |
|-------------------|-----------------------------------------------------------------------------------------------------------------------------------------------------------------------------------------------------------------|
| TOPOGRAPHY        | Level                                                                                                                                                                                                           |
| ZONING            | I-H: Industrial Heavy                                                                                                                                                                                           |
| LOT TYPE          | Previously Developed Lot                                                                                                                                                                                        |
| INFRASTRUCTURE    | Curb   Gutter   Sidewalk   Electricity<br>Gas   Sewer   Water                                                                                                                                                   |
| PROPOSED USE      | Industrial/Commercial                                                                                                                                                                                           |
| FRONTAGE          | 382' on N 27th St (with Curb Cuts)                                                                                                                                                                              |
| PARCEL ID         | 246-995-112                                                                                                                                                                                                     |
| OPPORTUNITY ZONE  | Yes                                                                                                                                                                                                             |
| TRAFFIC           | N 27th St   West Capitol Dr S: 9,300 CPD<br>W Capitol Dr   N 29th St E: 36,100 CPD<br>N 27th St   W Roosevelt Dr N: 12,100 CPD<br>W Hope Ave   N 24th St E: 1,500 CPD<br>W Capitol Dr   N 24th Pl W: 31,900 CPD |
| PROPERTY TAX 2021 | \$7,324.86                                                                                                                                                                                                      |
|                   |                                                                                                                                                                                                                 |