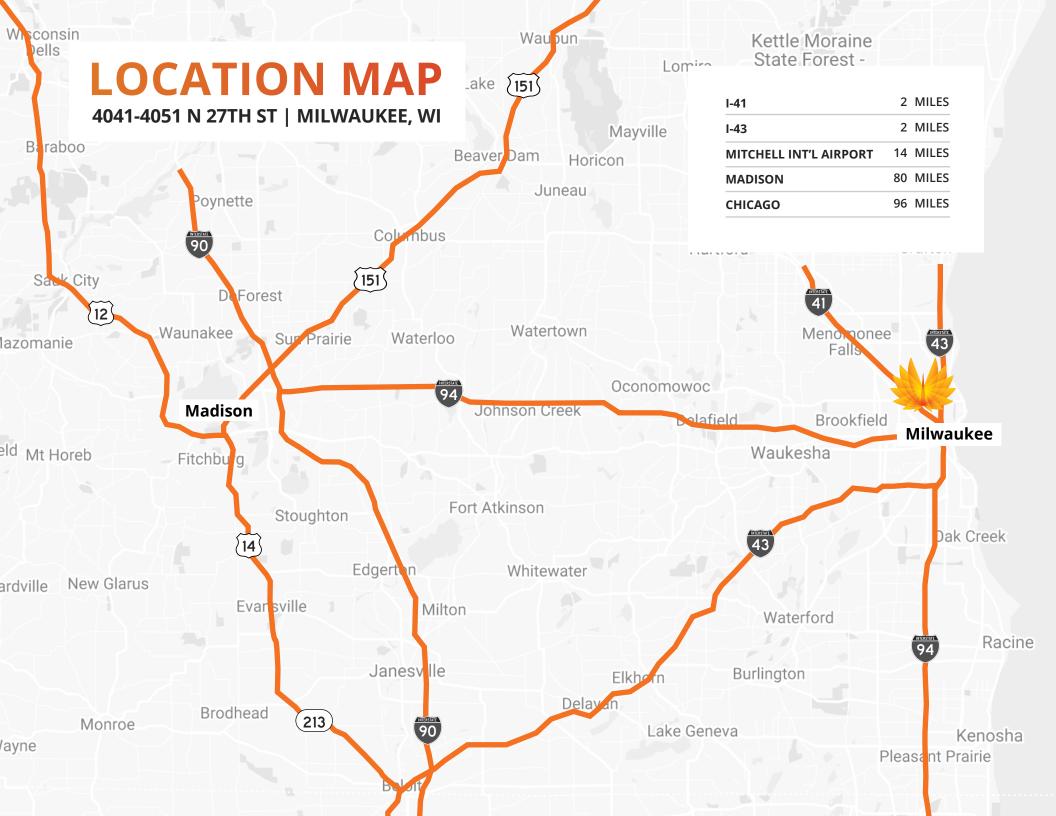

## 4041-4051 N 27TH ST | MILWAUKEE, WI

| LAND AREA         | 8.35 Acres                                                                                                                                                                                                      |
|-------------------|-----------------------------------------------------------------------------------------------------------------------------------------------------------------------------------------------------------------|
| TOPOGRAPHY        | Level                                                                                                                                                                                                           |
| ZONING            | I-H: Industrial Heavy                                                                                                                                                                                           |
| LOT TYPE          | Previously Developed Lot                                                                                                                                                                                        |
| INFRASTRUCTURE    | Curb   Gutter   Sidewalk   Electricity<br>Gas   Sewer   Water                                                                                                                                                   |
| PROPOSED USE      | Industrial/Commercial                                                                                                                                                                                           |
| FRONTAGE          | 382' on N 27th St (with Curb Cuts)                                                                                                                                                                              |
| PARCEL ID         | 246-995-112                                                                                                                                                                                                     |
| OPPORTUNITY ZONE  | Yes                                                                                                                                                                                                             |
| TRAFFIC           | N 27th St   West Capitol Dr S: 9,300 CPD<br>W Capitol Dr   N 29th St E: 36,100 CPD<br>N 27th St   W Roosevelt Dr N: 12,100 CPD<br>W Hope Ave   N 24th St E: 1,500 CPD<br>W Capitol Dr   N 24th Pl W: 31,900 CPD |
| PROPERTY TAX 2021 | \$7,324.86                                                                                                                                                                                                      |
|                   |                                                                                                                                                                                                                 |