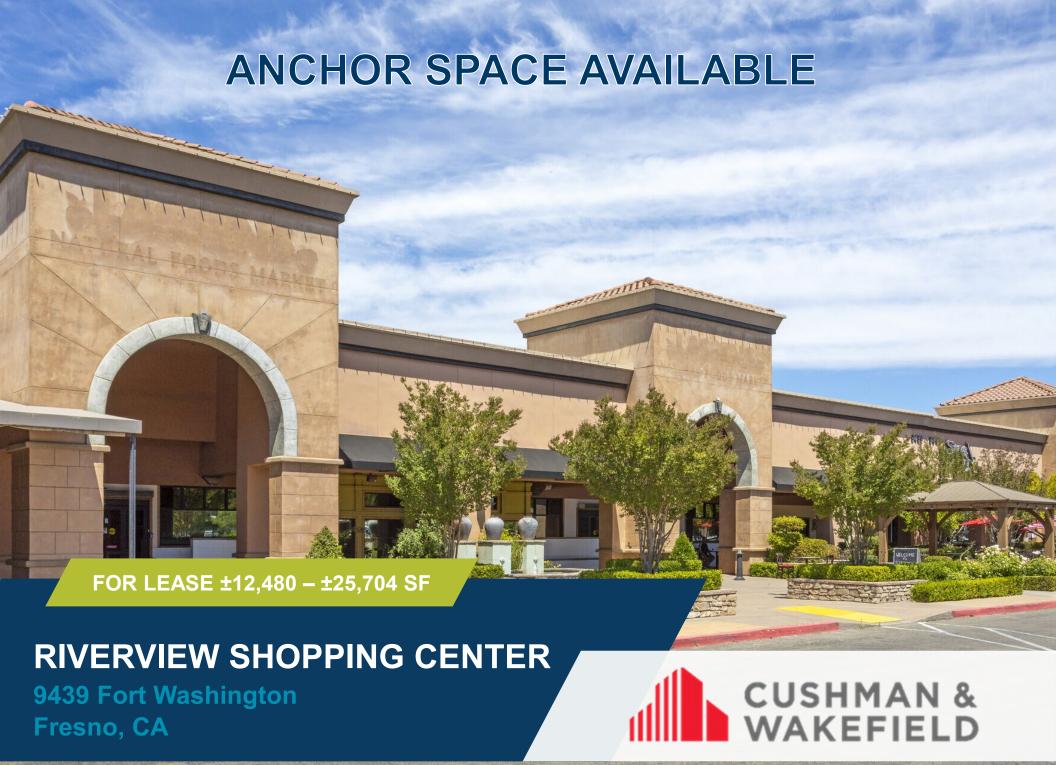

#### RIVERVIEW SHOPPING CENTER

# 9439 Fort Washington Fresno, CA

### Property Features

108,424 square foot market anchored retail center in the affluent Woodward Park/Lake area in northeast Fresno. This shopping center consists of three components; two free-standing multi-tenant pad buildings, a primary shops building which houses anchor tenants at either end. The tenants and customers of the center are served by an abundant parking field (642 stalls), offering a ratio of over 5.92 spaces per 1000 square feet of building, ensuring easy access and convenience, but also providing the opportunity to for some public or entertainment space, to serve as an additional attraction and traffic driver for the tenants. Current events include a weekly Farmer's Market. The center's inviting layout, convenient parking and appealing Mediterranean upscale architecture have all contributed to its consistently out- performing the competing centers in the market. Located at the primary intersection of Friant Road and Fort Washington Road and across from Woodward Park.