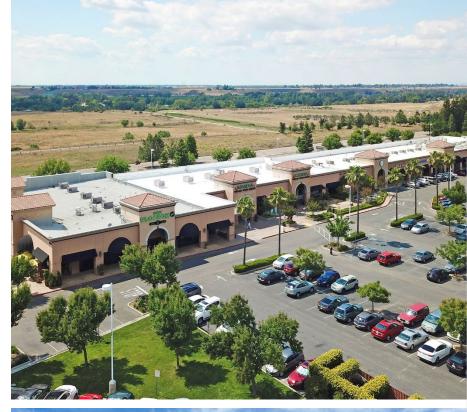

### Property Features

108,424 square foot market anchored retail center in the affluent Woodward Park/Lake area in northeast Fresno. This shopping center consists of three components; two free-standing multi-tenant pad buildings, a primary shops building which houses anchor tenants at either end. The tenants and customers of the center are served by an abundant parking field (642 stalls), offering a ratio of over 5.92 spaces per 1000 square feet of building, ensuring easy access and convenience, but also providing the opportunity to for some public or entertainment space, to serve as an additional attraction and traffic driver for the tenants. Current events include a weekly Farmer's Market. The center's inviting layout, convenient parking and appealing Mediterranean upscale architecture have all contributed to its consistently out- performing the competing centers in the market. Located at the primary intersection of Friant Road and Fort Washington Road and across from Woodward Park.

## **RIVERVIEW SHOPPING CENTER - NEIGHBORHOOD AERIAL**

FORT WASHINGTON 21,062 VPD

> FRIANT 46,395 VPD