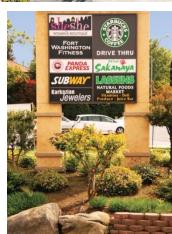

#### RIVERVIEW SHOPPING CENTER

### Property Features

108,424 square foot market anchored retail center in the affluent Woodward Park/Lake area in northeast Fresno. This shopping center consists of three components; two free-standing multi-tenant pad buildings, a primary shops building which houses anchor tenants at either end. The tenants and customers of the center are served by an abundant parking field (642 stalls), offering a ratio of over 5.92 spaces per 1000 square feet of building, ensuring easy access and convenience, but also providing the opportunity to for some public or entertainment space, to serve as an additional attraction and traffic driver for the tenants. Current events include a weekly Farmer's Market. The center's inviting layout, convenient parking and appealing Mediterranean upscale architecture have all contributed to its consistently out- performing the competing centers in the market. Located at the primary intersection of Friant Road and Fort Washington Road and across from Woodward Park.