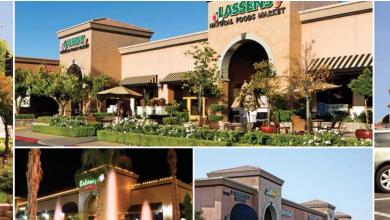

#### RIVERVIEW SHOPPING CENTER

### Property Features

108,424 square foot market anchored retail center in the affluent Woodward Park/Lake area in northeast Fresno. This shopping center consists of three components; two free-standing multi-tenant pad buildings, a primary shops building which houses anchor tenants at either end. The tenants and customers of the center are served by an abundant parking field (642 stalls), offering a ratio of over 5.92 spaces per 1000 square feet of building, ensuring easy access and convenience, but also providing the opportunity to for some public or entertainment space, to serve as an additional attraction and traffic driver for the tenants. Current events include a weekly Farmer's Market. The center's inviting layout, convenient parking and appealing Mediterranean upscale architecture have all contributed to its consistently out- performing the competing centers in the market. Located at the primary intersection of Friant Road and Fort Washington Road and across from Woodward Park.