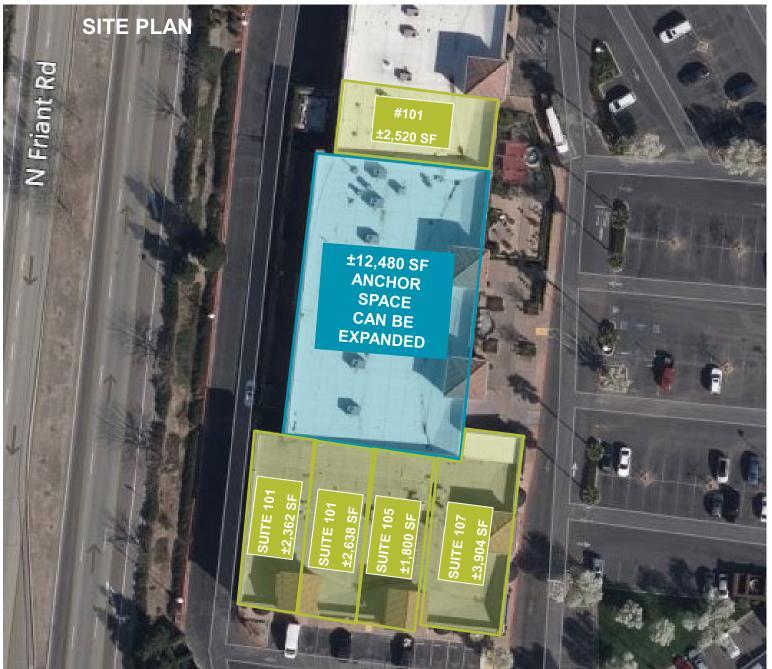

| Anchor Space:                                                                                                                                             | ±12,480 can be expanded with following spaces square footage |  |
|-----------------------------------------------------------------------------------------------------------------------------------------------------------|--------------------------------------------------------------|--|
| Suite 101:                                                                                                                                                | ±2,362 SF                                                    |  |
| Suite 102:                                                                                                                                                | ±2,638 SF                                                    |  |
| Suite 105:                                                                                                                                                | ±1,800 SF                                                    |  |
| Suite 107                                                                                                                                                 | ±3,904 SF                                                    |  |
| 9447 Fort Washington #101                                                                                                                                 | ±2,520 SF                                                    |  |
| Air Conditioning                                                                                                                                          | Pylon Signage                                                |  |
| Corner Lot                                                                                                                                                | Security System                                              |  |
| Tenant Controlled HVAC                                                                                                                                    | Monument Signage                                             |  |
| <ul> <li>Well positioned Location at the primary intersection if Friant Rd &amp; For<br/>Washington Rd, immediately adjacent to Woodward Park.</li> </ul> |                                                              |  |

### **RIVERVIEW SHOPPING CENTER**

9439 Fort Washington – Fresno, CA

Anchor space starts at ±12,480 square feet and can be expanded up to ±25,704 SF with surrounding suites.

| SPACE                         | SF        |  |  |  |
|-------------------------------|-----------|--|--|--|
| ANCHOR SPACE                  | ±12,480   |  |  |  |
| EXPANSION SPACES              |           |  |  |  |
| Suite 101:                    | ±2,362 SF |  |  |  |
| Suite 102:                    | ±2,638 SF |  |  |  |
| Suite 105:                    | ±1,800 SF |  |  |  |
| Suite 107                     | ±3,904 SF |  |  |  |
| 9447 Fort<br>Washington #101: | ±2,520 SF |  |  |  |

TOTAL POSSIBLE SQUARE ±25,704 SF FOOTAGE: