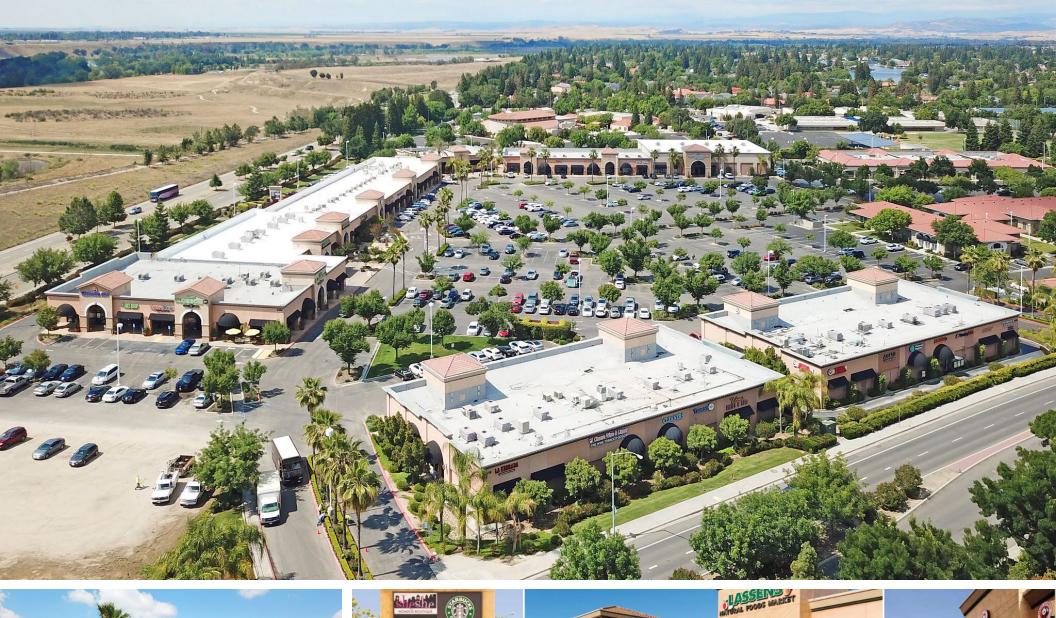

#### RIVERVIEW SHOPPING CENTER

### Property Features

108,424 square foot market anchored retail center in the affluent Woodward Park/Lake area in northeast Fresno. This shopping center consists of three components; two free-standing multi-tenant pad buildings, a primary shops building which houses anchor tenants at either end. The tenants and customers of the center are served by an abundant parking field (642 stalls), offering a ratio of over 5.92 spaces per 1000 square feet of building, ensuring easy access and convenience, but also providing the opportunity to for some public or entertainment space, to serve as an additional attraction and traffic driver for the tenants. Current events include a weekly Farmer's Market. The center's inviting layout, convenient parking and appealing Mediterranean upscale architecture have all contributed to its consistently out- performing the competing centers in the market. Located at the primary intersection of Friant Road and Fort Washington Road and across from Woodward Park.