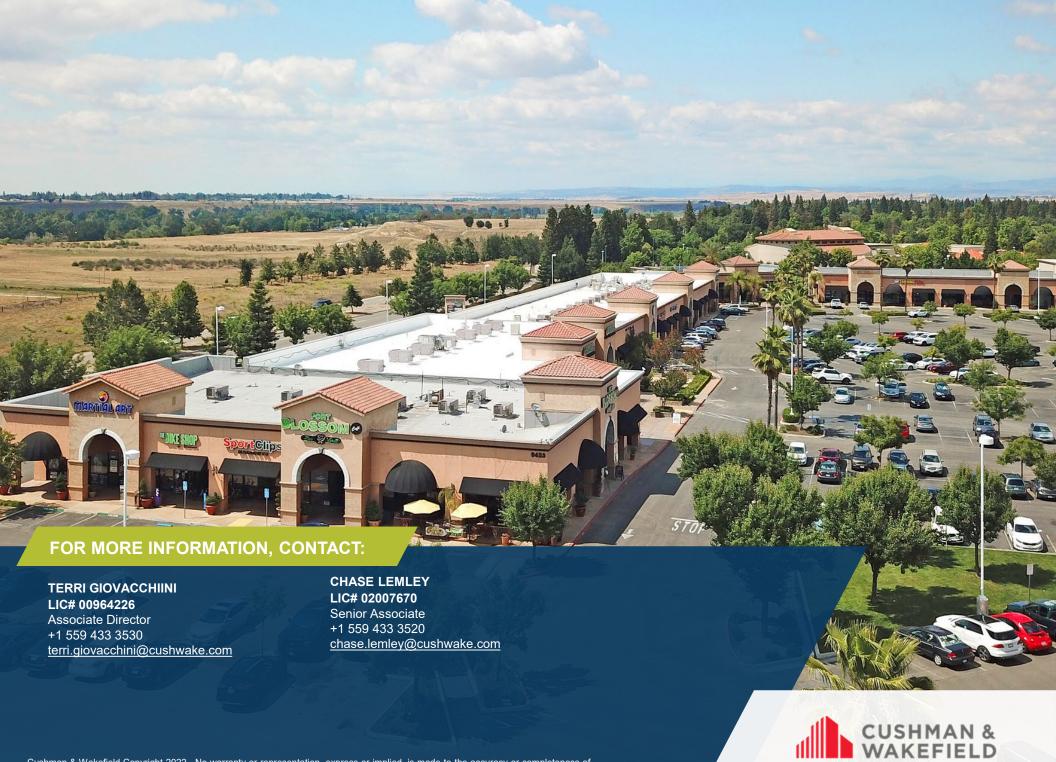

### Property Features

108,424 square foot market anchored retail center in the affluent Woodward Park/Lake area in northeast Fresno. This shopping center consists of three components; two free-standing multi-tenant pad buildings, a primary shops building which houses anchor tenants at either end. The tenants and customers of the center are served by an abundant parking field (642 stalls), offering a ratio of over 5.92 spaces per 1000 square feet of building, ensuring easy access and convenience, but also providing the opportunity to for some public or entertainment space, to serve as an additional attraction and traffic driver for the tenants. Current events include a weekly Farmer's Market. The center's inviting layout, convenient parking and appealing Mediterranean upscale architecture have all contributed to its consistently out- performing the competing centers in the market. Located at the primary intersection of Friant Road and Fort Washington Road and across from Woodward Park.