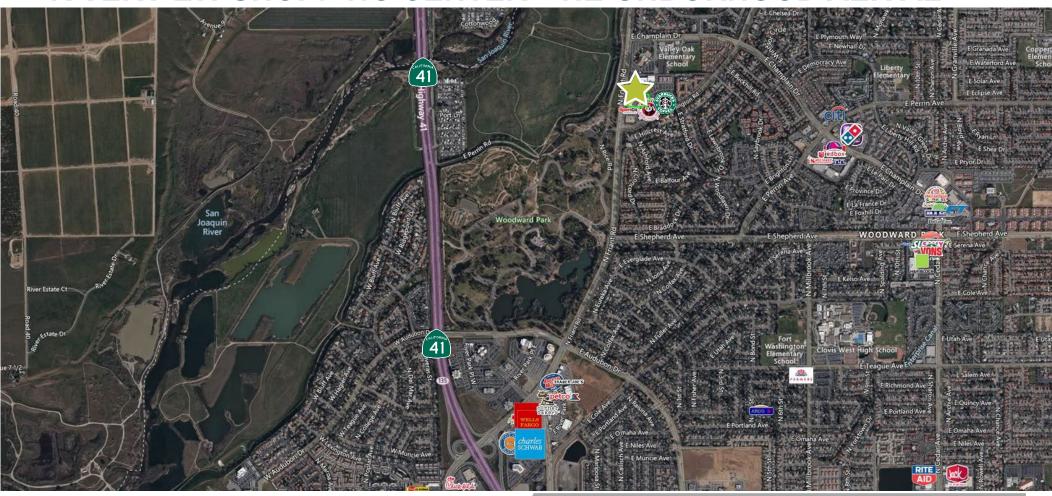

## **RIVERVIEW SHOPPING CENTER - NEIGHBORHOOD AERIAL**

FORT WASHINGTON 21,062 VPD

> FRIANT 46,395 VPD