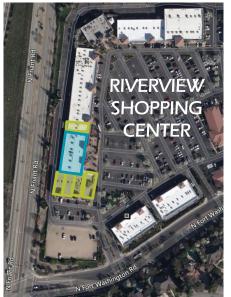

#### RIVERVIEW SHOPPING CENTER

### Property Features

108,424 square foot market anchored retail center in the affluent Woodward Park/Lake area in northeast Fresno. This shopping center consists of three components; two free-standing multi-tenant pad buildings, a primary shops building which houses anchor tenants at either end. The tenants and customers of the center are served by an abundant parking field (642 stalls), offering a ratio of over 5.92 spaces per 1000 square feet of building, ensuring easy access and convenience, but also providing the opportunity to for some public or entertainment space, to serve as an additional attraction and traffic driver for the tenants. Current events include a weekly Farmer's Market. The center's inviting layout, convenient parking and appealing Mediterranean upscale architecture have all contributed to its consistently out- performing the competing centers in the market. Located at the primary intersection of Friant Road and Fort Washington Road and across from Woodward Park.

## **RIVERVIEW SHOPPING CENTER - NEIGHBORHOOD AERIAL**

FORT WASHINGTON 21,062 VPD

> FRIANT 46,395 VPD