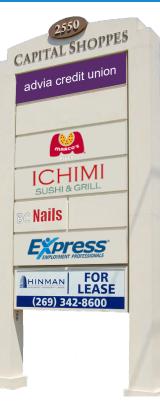

#### **SPACE AVAILABLE:** UP TO 4,436 SF

- 12,563 SF RETAIL NEIGHBORHOOD CENTER DEVELOPMENT LOCATED ON BUSY CAPITAL AVENUE SW NEAR I-94
- PROPERTY SITS ON A HARD CORNER
- MINUTES FROM BECKLEY RD CORRIDOR & SECONDS TO 1-94
- LARGE DAYTIME, PROFESSIONAL EMPLOYEE PRESENCE IN AREA
- MANY HIGH INCOME ROOFTOPS IN IMMEDIATE AREA
- PROMINENT, HIGHLY VISIBILE PYLON & BUILDING SIGNAGE
- NUMEROUS RETAILERS & RESTAURANTS IN IMMEDIATE AREA
- CONVENIENT CUSTOMER PARKING AVAILABLE WITH EASY IN & OUT ACCESS TO STREET
- TENANTS INCLUDE ADVIA CREDIT UNION, EXPRESS EMPLOYMENT, ICHIMI SUSHI & GRILL, MARCO'S PIZZA, & BC NAILS

18'-9" WIDE X 55'-10" DEEP

100C / 1,347 SF DEMISED

19'-2" WIDE X 55'-10" DEEP

**130 / BC NAILS** 

140 / MARCO'S PIZZA

150 / ICHIMI SUSHI & GRILL

160 / EXPRESS EMPLOYMENT

170 / ADVIA CREDIT UNION