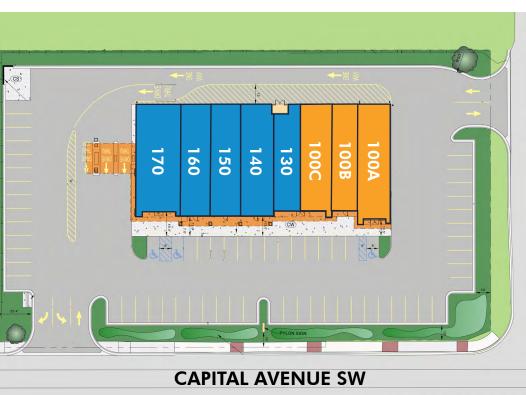

#### **CAPITAL SHOPPES**

2550 CAPITAL AVENUE SW | BATTLE CREEK, MI 49015

SITE PLAN

#### **CAPITAL SHOPPES**

100 / 4,436 SF AVAILABLE

WITH POTENTIAL PICK-UP WINDOW DIVISIBLE AT LANDLORD'S DISCRETION

100A / 1,776 SF DEMISED

19'-5" WIDE X 77'-7" DEEP

WITH POTENTIAL PICK-UP WINDOW

100B / 1,313 SF DEMISED

18'-9" WIDE X 55'-10" DEEP

100C / 1,347 SF DEMISED

19'-2" WIDE X 55'-10" DEEP

**130 / BC NAILS** 

140 / MARCO'S PIZZA

150 / ICHIMI SUSHI & GRILL

160 / EXPRESS EMPLOYMENT

170 / ADVIA CREDIT UNION