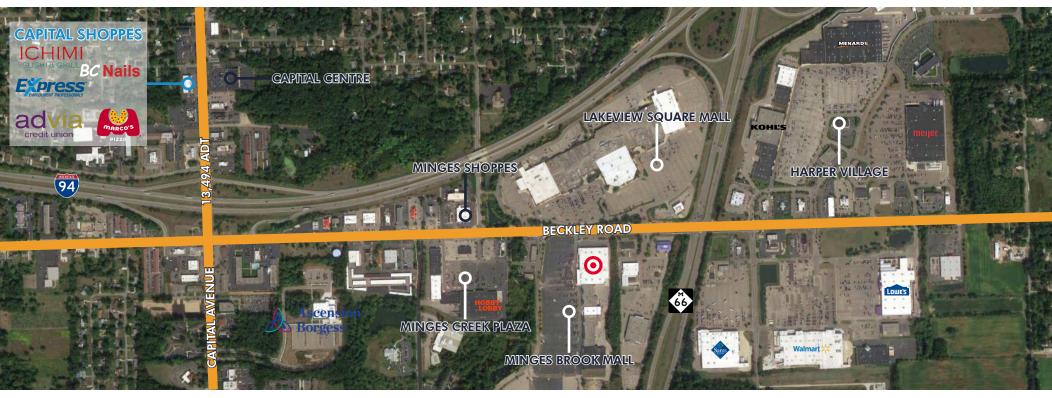

# RETAIL SPACE FOR LEASE CAPITAL SHOPPES

2550 CAPITAL AVENUE SW | BATTLE CREEK, MI 49015

CAPITAL / BECKLEY CORRIDOR MAP

LEASING //

RETAIL TRADE AREA SERVES A POPULATION OF OVER 177,342 PEOPLE & 6,382 HIGHER EDUCATION STUDENTS

VISIBLE TO APPROXIMATELY **13,494**VEHICLES PER DAY ON CAPITAL AVENUE SW

OVER 1,000,000 SF OF CRITICAL RETAIL & RESTAURANT MASS ADJACENCIES TO CAPITAL RETAIL CENTRE