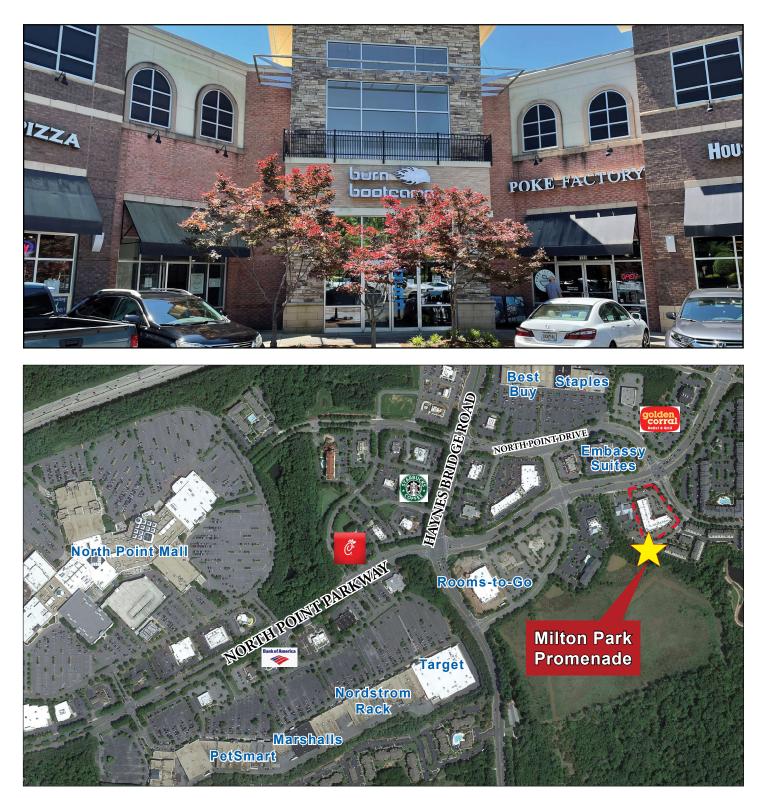

## **Milton Park Promenade**

One (1) 910 SF Space Facing Northpoint Parkway Strong Retail / Commercial / Residential Area

5950 North Point Parkway, Alpharetta, GA 30022

- Built in 2008, this 27,822 SF center has a strong daytime population with over 16 million SF of office space within a 3-mile radius
- Milton Park Promenade is located in close proximity to GA 400 in a mix-use development comprised of townhomes, single family homes, and an apartment community
- Located within one mile of North Point Mall
- Easy access at the signalized intersection of North Point Parkway and Mill Creek Avenue
- Strong demographics with 28,703 people and an average household income of \$135,415, all within a 2-mile radius

## LEASE AT Milton Park Promenade

5950 North Point Parkway Alpharetta, GA 30022