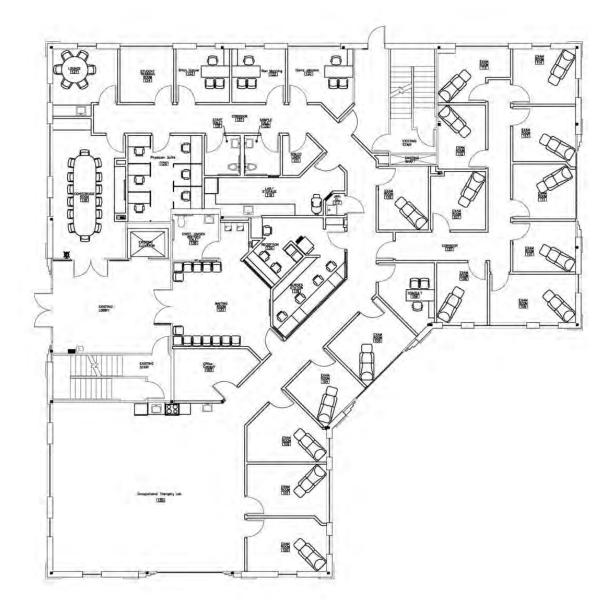

# +/- 7,000 SF Medical/Professional Office

### 267 Carleton Avenue Central Islip, NY 11722

| Offering Summary |  |  |  |  |
|------------------|--|--|--|--|
| On Request       |  |  |  |  |
| 21,300 SF        |  |  |  |  |
| +/-7,000 SF      |  |  |  |  |
| 0.92 Acres       |  |  |  |  |
| First/Ground     |  |  |  |  |
| 2007             |  |  |  |  |
| 2016             |  |  |  |  |
| Office/Medical   |  |  |  |  |
|                  |  |  |  |  |

#### **MEDICAL/PROFESSIONAL OFFICE FOR LEASE**

+/- 7,000 SF Medical/Professional Office Space now available for lease on the first (ground) floor of this 21,300 SF Class A Office Building. Situated on 0.92 Acres, this property offers ample parking and a meticulously kept landscape. Courthouse Plaza offers some the most affordable high-quality professional and medical office space on Long Island. Amenities include a computerized security system that allows 24/7 access to the building, central air conditioning, a fully finished lower-level storage/archive space and is equipped with sprinklers. Pristine Move in Condition Suites are ideal for any professional or medical office use. Directly across the street from LI Ducks baseball stadium and within walking distance to federal and county courts. Minutes away from Southern State Parkway, Sunrise Highway and other major throughfares and surrounded by local and national retailers. Three Suites Available. Call for private showing or more information.

#### **Property Highlights**

- · Walking Distance to Federal & County Courts
- · High End Finishes Throughout
- · Minutes Away from Major Thoroughfares & National Retailers
- · Ideal Location across from Duck's Stadium
- Ample Parking in Large Lot, 24/7 Access, CAC, Elevator Building, Storage