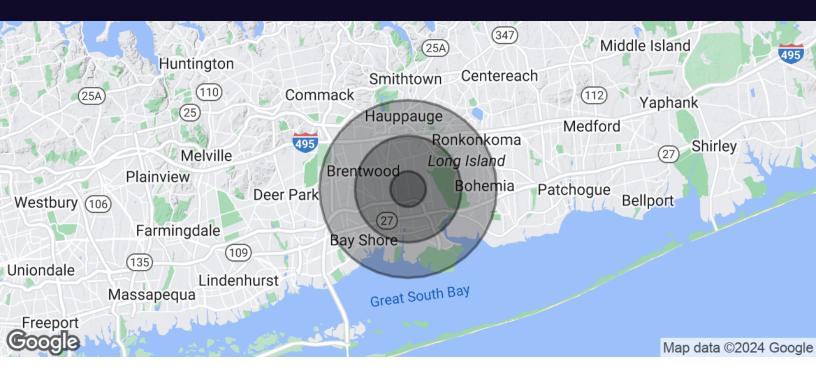

| Population           | 1 Mile | 3 Miles | 5 Miles |
|----------------------|--------|---------|---------|
| Total Population     | 10,467 | 123,324 | 258,405 |
| Average Age          | 36.8   | 35.0    | 36.3    |
| Average Age (Male)   | 33.3   | 33.3    | 34.5    |
| Average Age (Female) | 38.8   | 36.9    | 38.1    |

| Households & Income | 1 Mile    | 3 Miles   | 5 Miles   |
|---------------------|-----------|-----------|-----------|
| Total Households    | 3,190     | 34,897    | 75,417    |
| # of Persons per HH | 3.3       | 3.5       | 3.4       |
| Average HH Income   | \$78,949  | \$88,450  | \$93,227  |
| Average House Value | \$371,104 | \$370,094 | \$417,746 |