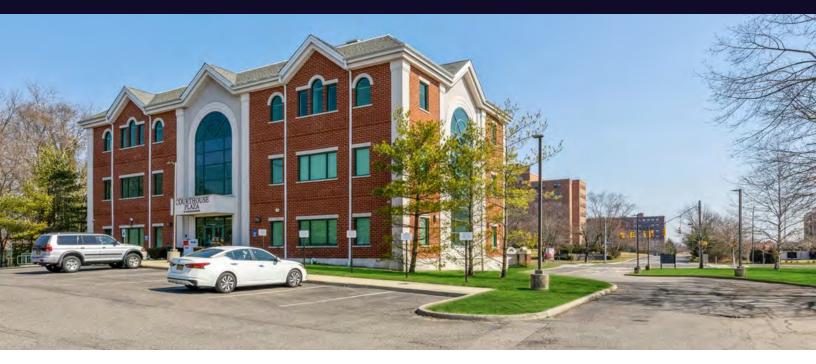

#### **MEDICAL/PROFESSIONAL OFFICE FOR LEASE**

+/- 7,000 SF Medical/Professional Office Space now available for lease on the first (ground) floor of this 21,300 SF Class A Office Building. Situated on 0.92 Acres, this property offers ample parking and a meticulously kept landscape. Courthouse Plaza offers some the most affordable high-quality professional and medical office space on Long Island. Amenities include a computerized security system that allows 24/7 access to the building, central air conditioning, a fully finished lower-level storage/archive space and is equipped with sprinklers. Pristine Move in Condition Suites are ideal for any professional or medical office use. Directly across the street from LI Ducks baseball stadium and within walking distance to federal and county courts. Minutes away from Southern State Parkway, Sunrise Highway and other major throughfares and surrounded by local and national retailers. Three Suites Available. Call for private showing or more information.

#### **Property Highlights**

- · Walking Distance to Federal & County Courts
- · High End Finishes Throughout
- · Minutes Away from Major Thoroughfares & National Retailers
- · Ideal Location across from Duck's Stadium
- Ample Parking in Large Lot, 24/7 Access, CAC, Elevator Building, Storage