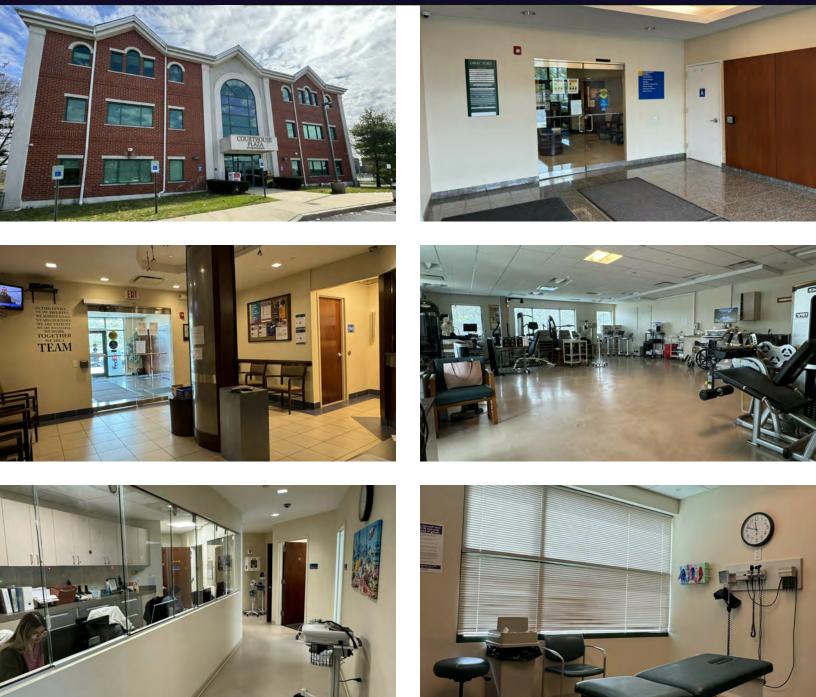

#### **MEDICAL/PROFESSIONAL OFFICE FOR LEASE**

+/- 7,000 SF Medical/Professional Office Space now available for lease on the first (ground) floor of this 21,300 SF Class A Office Building. Situated on 0.92 Acres, this property offers ample parking and a meticulously kept landscape. Courthouse Plaza offers some the most affordable high-quality professional and medical office space on Long Island. Amenities include a computerized security system that allows 24/7 access to the building, central air conditioning, a fully finished lower-level storage/archive space and is equipped with sprinklers. Pristine Move in Condition Suites are ideal for any professional or medical office use. Directly across the street from LI Ducks baseball stadium and within walking distance to federal and county courts. Minutes away from Southern State Parkway, Sunrise Highway and other major throughfares and surrounded by local and national retailers. Three Suites Available. Call for private showing or more information.

#### **Property Highlights**

- · Walking Distance to Federal & County Courts
- · High End Finishes Throughout
- · Minutes Away from Major Thoroughfares & National Retailers
- · Ideal Location across from Duck's Stadium
- Ample Parking in Large Lot, 24/7 Access, CAC, Elevator Building, Storage