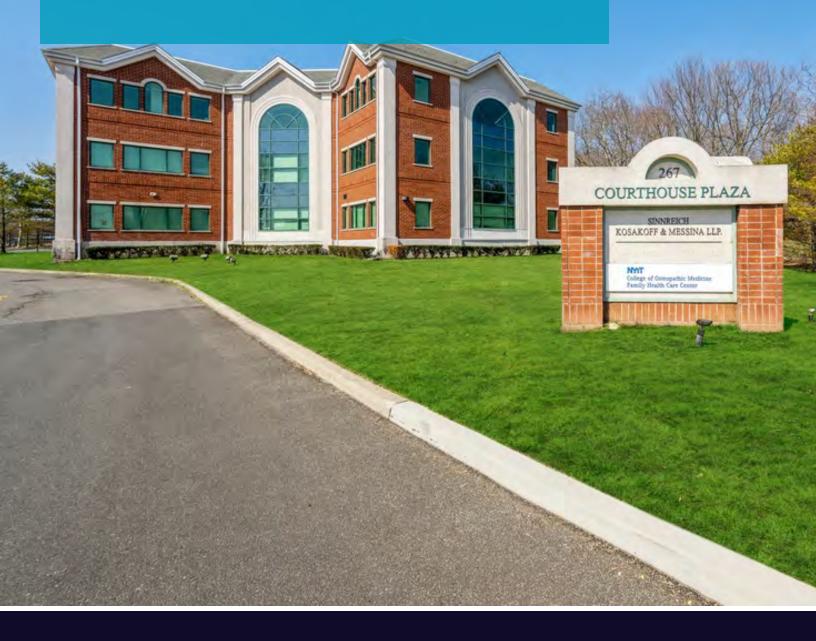

### **Courthouse Plaza**

267 Carleton Avenue Central Islip, NY 11722

For More Information:

# +/- 7,000 SF Medical/Professional Office

### 267 Carleton Avenue Central Islip, NY 11722

| Offering Summary |  |  |  |  |
|------------------|--|--|--|--|
| On Request       |  |  |  |  |
| 21,300 SF        |  |  |  |  |
| +/-7,000 SF      |  |  |  |  |
| 0.92 Acres       |  |  |  |  |
| First/Ground     |  |  |  |  |
| 2007             |  |  |  |  |
| 2016             |  |  |  |  |
| Office/Medical   |  |  |  |  |
|                  |  |  |  |  |

#### **MEDICAL/PROFESSIONAL OFFICE FOR LEASE**

+/- 7,000 SF Medical/Professional Office Space now available for lease on the first (ground) floor of this 21,300 SF Class A Office Building. Situated on 0.92 Acres, this property offers ample parking and a meticulously kept landscape. Courthouse Plaza offers some the most affordable high-quality professional and medical office space on Long Island. Amenities include a computerized security system that allows 24/7 access to the building, central air conditioning, a fully finished lower-level storage/archive space and is equipped with sprinklers. Pristine Move in Condition Suites are ideal for any professional or medical office use. Directly across the street from LI Ducks baseball stadium and within walking distance to federal and county courts. Minutes away from Southern State Parkway, Sunrise Highway and other major throughfares and surrounded by local and national retailers. Three Suites Available. Call for private showing or more information.