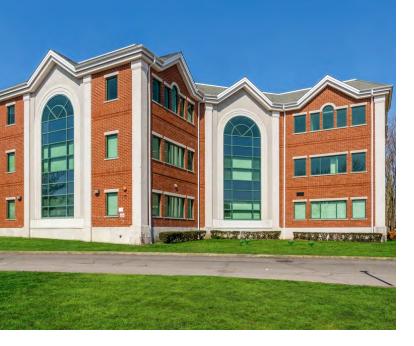

#### **MEDICAL/PROFESSIONAL OFFICE FOR LEASE**

+/- 7,000 SF Medical/Professional Office Space now available for lease on the first (ground) floor of this 21,300 SF Class A Office Building. Situated on 0.92 Acres, this property offers ample parking and a meticulously kept landscape. Courthouse Plaza offers some the most affordable high-quality professional and medical office space on Long Island. Amenities include a computerized security system that allows 24/7 access to the building, central air conditioning, a fully finished lower-level storage/archive space and is equipped with sprinklers. Pristine Move in Condition Suites are ideal for any professional or medical office use. Directly across the street from LI Ducks baseball stadium and within walking distance to federal and county courts. Minutes away from Southern State Parkway, Sunrise Highway and other major throughfares and surrounded by local and national retailers. Three Suites Available. Call for private showing or more information.

#### **Property Highlights**

- · Walking Distance to Federal & County Courts
- · High End Finishes Throughout
- · Minutes Away from Major Thoroughfares & National Retailers
- · Ideal Location across from Duck's Stadium
- Ample Parking in Large Lot, 24/7 Access, CAC, Elevator Building, Storage