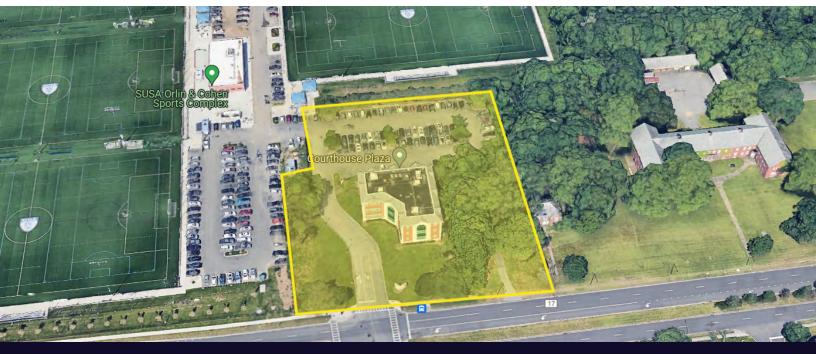

#### **MEDICAL/PROFESSIONAL OFFICE FOR LEASE**

+/- 7,000 SF Medical/Professional Office Space now available for lease on the first (ground) floor of this 21,300 SF Class A Office Building. Situated on 0.92 Acres, this property offers ample parking and a meticulously kept landscape. Courthouse Plaza offers some the most affordable high-quality professional and medical office space on Long Island. Amenities include a computerized security system that allows 24/7 access to the building, central air conditioning, a fully finished lower-level storage/archive space and is equipped with sprinklers. Pristine Move in Condition Suites are ideal for any professional or medical office use. Directly across the street from LI Ducks baseball stadium and within walking distance to federal and county courts. Minutes away from Southern State Parkway, Sunrise Highway and other major throughfares and surrounded by local and national retailers. Three Suites Available. Call for private showing or more information.

#### **Property Highlights**

- · Walking Distance to Federal & County Courts
- · High End Finishes Throughout
- · Minutes Away from Major Thoroughfares & National Retailers
- · Ideal Location across from Duck's Stadium
- Ample Parking in Large Lot, 24/7 Access, CAC, Elevator Building, Storage