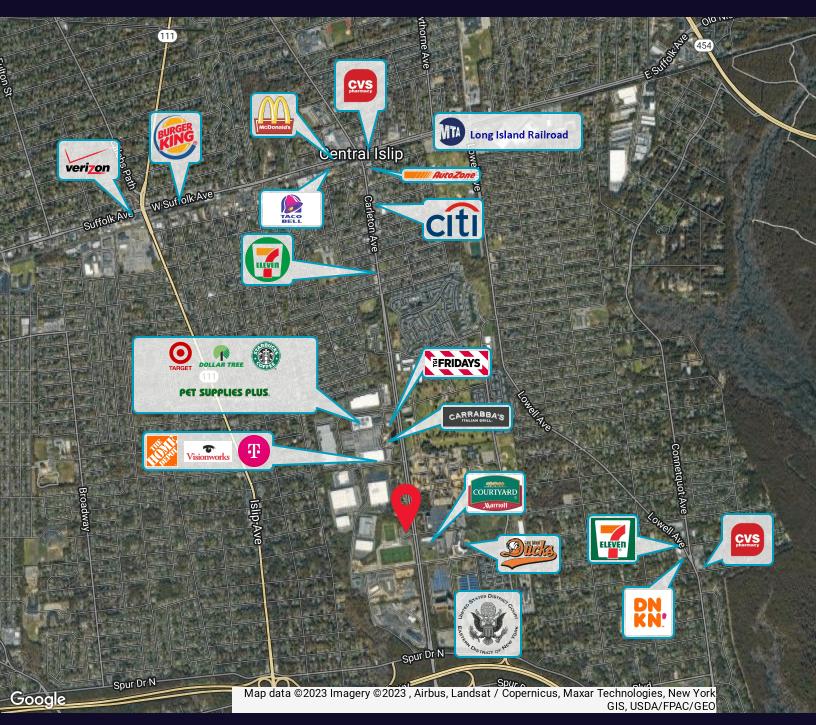

#### **MEDICAL/PROFESSIONAL OFFICE FOR LEASE**

+/- 7,000 SF Medical/Professional Office Space now available for lease on the first (ground) floor of this 21,300 SF Class A Office Building. Situated on 0.92 Acres, this property offers ample parking and a meticulously kept landscape. Courthouse Plaza offers some the most affordable high-quality professional and medical office space on Long Island. Amenities include a computerized security system that allows 24/7 access to the building, central air conditioning, a fully finished lower-level storage/archive space and is equipped with sprinklers. Pristine Move in Condition Suites are ideal for any professional or medical office use. Directly across the street from LI Ducks baseball stadium and within walking distance to federal and county courts. Minutes away from Southern State Parkway, Sunrise Highway and other major throughfares and surrounded by local and national retailers. Three Suites Available. Call for private showing or more information.

#### **Property Highlights**

- · Walking Distance to Federal & County Courts
- · High End Finishes Throughout
- · Minutes Away from Major Thoroughfares & National Retailers
- · Ideal Location across from Duck's Stadium
- Ample Parking in Large Lot, 24/7 Access, CAC, Elevator Building, Storage