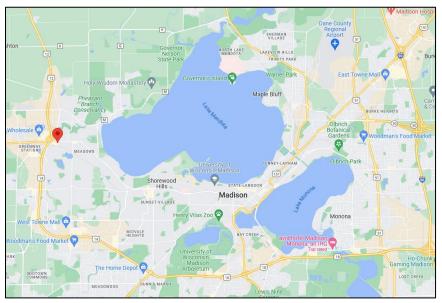

# Location

Prominently located in Downtown Middleton, the property offers excellent visibility along University Avenue, the main throughfare connecting far west Madison to downtown.

Boasting an impressive 77 Walk Score and 80 Bike Score, the property offers an urban experience that simply cannot be replicated in a business park. Dozens of restaurants, cafes, bars, shops, and other retail destinations are all within just a couple blocks.

With on/off ramps to US Highway 12/14 just blocks away, the property can be efficiently accessed from any point in Middleton, Madison, or surrounding cities. Bus service (Route F), through west Madison to downtown, stops across the street at University and Parmenter.

### **Property and Area Map**

608-294-9400 leasing@compassproperties.com www.compassproperties.com