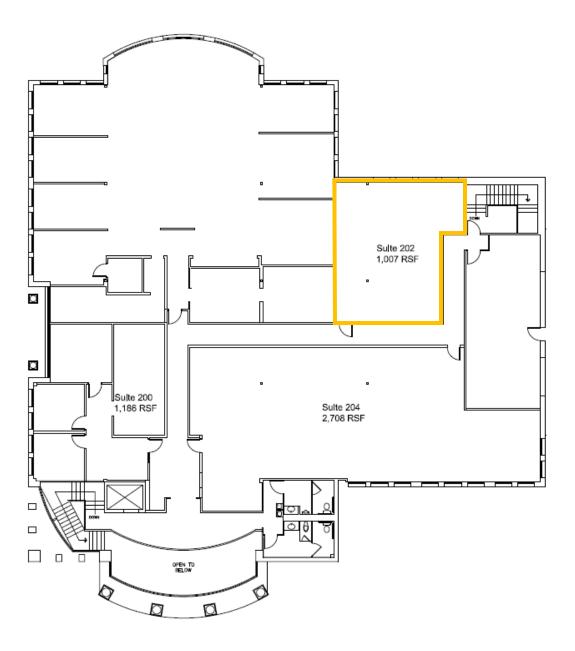

1,007 RSF

Suite 202

Amenities:

- Conveniently located in Downtown Middleton
- Walkable to dozens of restaurants, cafes, and other retail destinations

Available now

- Great transportation linkages with easy access to US 12/14 Beltline Hwy
- Ample on-site parking at no additional charge
- Storage available onsite
- Secure building with after-hours card access
- Professionally managed by Compass Properties

## **Second Floor**

Suite 202 1,007 RSF

608-294-9400 leasing@compassproperties.com www.compassproperties.com