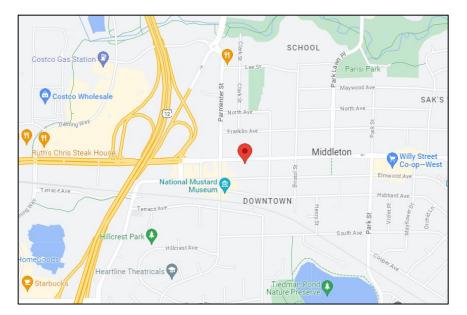

# Location

Prominently located in Downtown Middleton, the property offers excellent visibility along University Avenue, the main throughfare connecting far west Madison to downtown.

Boasting an impressive 77 Walk Score and 80 Bike Score, the property offers an urban experience that simply cannot be replicated in a business park. Dozens of restaurants, cafes, bars, shops, and other retail destinations are all within just a couple blocks.

With on/off ramps to US Highway 12/14 just blocks away, the property can be efficiently accessed from any point in Middleton, Madison, or surrounding cities. Bus service (Route F), through west Madison to downtown, stops across the street at University and Parmenter.

### **Property and Area Map**

608-294-9400 leasing@compassproperties.com www.compassproperties.com