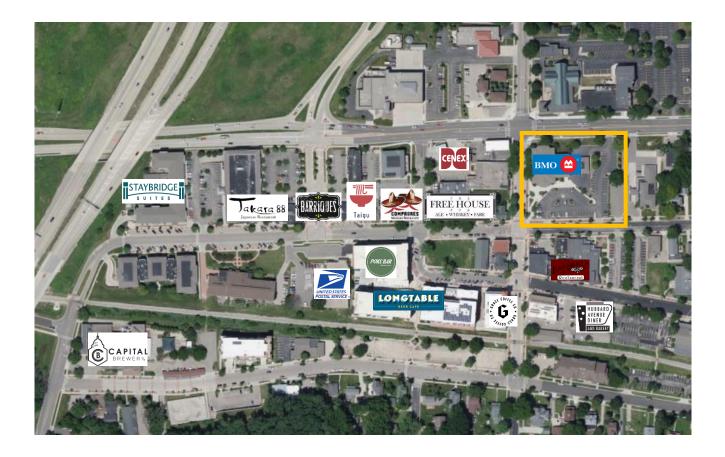

## **Property Summary**

7447 University Avenue is promintenly located at the corner of University Avenue and Parmenter Street in Downtown Middleton, offering exceptional visibility and acess. The two-story professional building is anchored by BMO bank branch on the 1<sup>st</sup> floor with office suites available for lease on the 2<sup>nd</sup> floor.

# Location

Prominently located in Downtown Middleton, the property offers excellent visibility along University Avenue, the main throughfare connecting far west Madison to downtown.

Boasting an impressive 77 Walk Score and 80 Bike Score, the property offers an urban experience that simply cannot be replicated in a business park. Dozens of restaurants, cafes, bars, shops, and other retail destinations are all within just a couple blocks.

With on/off ramps to US Highway 12/14 just blocks away, the property can be efficiently accessed from any point in Middleton, Madison, or surrounding cities. Bus service (Route F), through west Madison to downtown, stops across the street at University and Parmenter.

### **Property and Area Map**

608-294-9400 leasing@compassproperties.com www.compassproperties.com