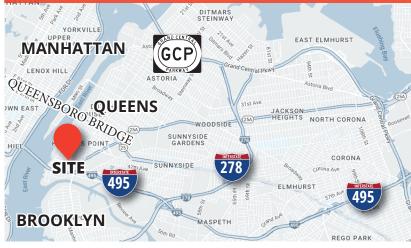

#### **ACCESS:**

- MINUTES TO 278 495 GCP
- MINUTES TO MANHATTAN!
- WALK TO ALL L.IC. SUBWAYS!

# MINUTES TO MANHATTAN! PRIME HUNTER'S POINT LOCATION!

NEARBY MAJOR RETAILERS

CTSWIN