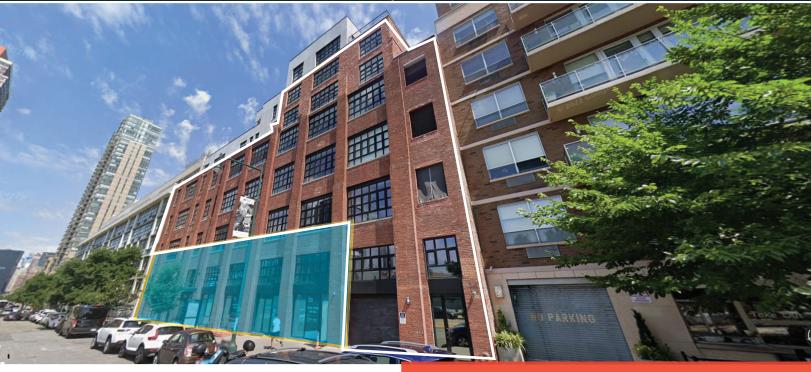

# ULTRA PRIME HUNTERS POINT L.I.C LOCATION! 10,000 SF FULLY LEASED COMMERCIAL SPACE

5-33 48TH AVENUE | LONG ISLAND CITY, NY

### **PROPERTY OVERVIEW:**

- GROUND FLOOR: 10,0000 SF
- 5 UNITS (ALL LEASED)
- AVAILABILITY: IMMEDIATE

### **SPACE AVAILABLE:**

- NNN INVESTMENT OPPORTUNITY!
- \$490,000 NOI PER ANNUM (CALL FOR MORE DETAILS)
- IN-PLACE TENANTS
- GENERATE CASH FLOW IMMEDIATELY!

# **HIGH END IN-PLACE TENANCY!**

EXCELLENT HUNTERS POINT LOCATION!