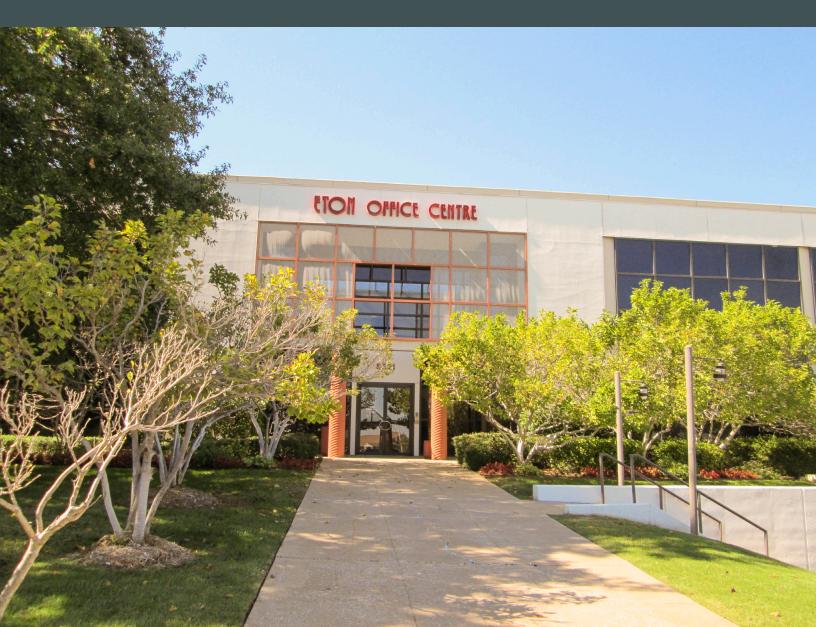

# Eton Office Centre

### 8321 East 61st Street Tulsa, OK 74133

# Property Highlights

- +65,629 Gross Square Foot Two-Story Office, Medical, and Retail Building
- +10.103 Acres
- +Owner-Occupant Opportunity with up to 19,457± RSF of Move-In Ready Condition Office Space
- +Great Walkability to Nearby Shopping & Restaurants
- +Ample Parking Available (296 parking spaces, 4.5/1000)