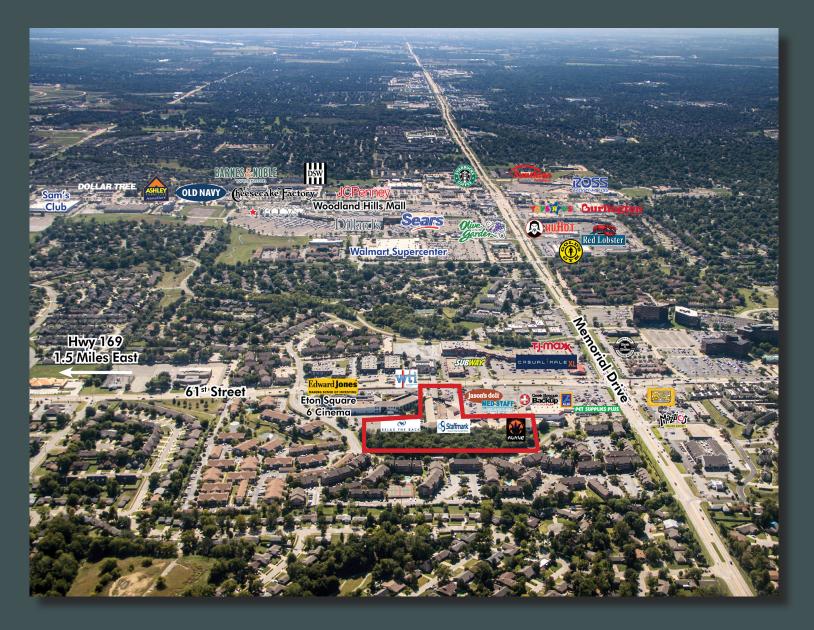

## Location

- +Easily accessible from Highway 169 and I-44
- +Population of 236,874 within a 5-mile radius
- +10 minute drive to Downtown Tulsa

- +34,800 vpd on East 61st Street
- +32,400 vpd on South Memorial Drive
- +10 minute drive to Tulsa International Airport