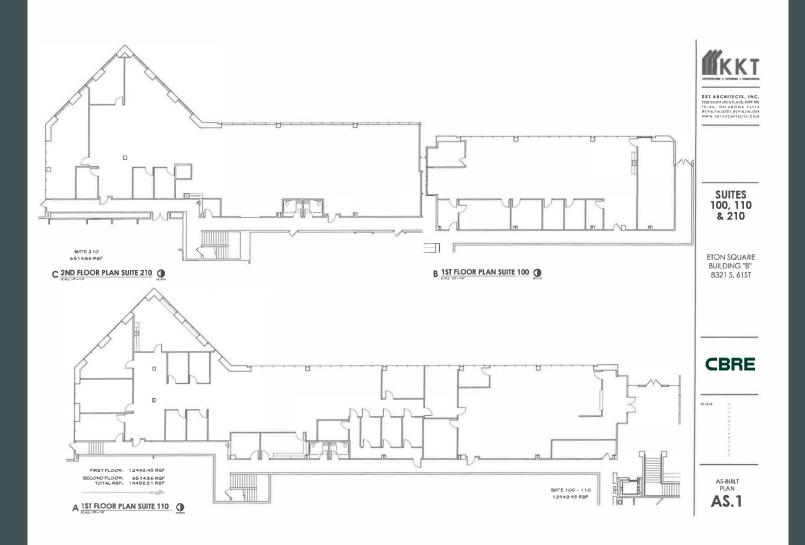

the CBRE logo are service marks of CBRE, Inc. All other marks displayed on this document are the property of their respective owners, and the use of such logos does not imply any affiliation with or endorsement of CBRE. Photos herein are the property of their respective owners. Use of these images without the express written consent of the owner is prohibited.





# Eton Office Centre

### 8321 East 61st Street Tulsa, OK 74133



# Property Highlights

- +65,629 Gross Square Foot Two-Story Office, Medical, and Retail Building
- +10.103 Acres
- +Owner-Occupant Opportunity with up to 19,457± RSF of Move-In Ready Condition Office Space
- +Great Walkability to Nearby Shopping & Restaurants
- +Ample Parking Available (296 parking spaces, 4.5/1000)



### Move-In Ready | Suites 100, 110, 210



# Floor Plate



# Property Highlights





## Location



- +Easily accessible from Highway 169 and I-44
- +Population of 236,874 within a 5-mile radius
- +10 minute drive to Downtown Tulsa

- +34,800 vpd on East 61st Street
- +32,400 vpd on South Memorial Drive
- +10 minute drive to Tulsa International Airport

# Site Map