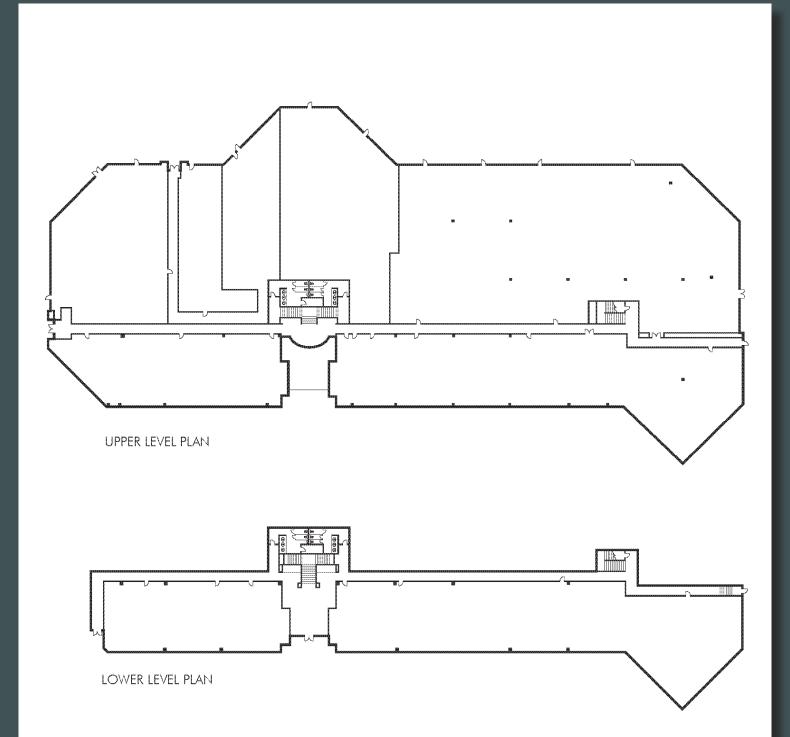

e service marks of CBRE, Inc. All other marks displayed on this document are the property of their respective owners, and the use of such logos does not imply any affiliation with or endorsement of CBRE. Photos herein are the property of their respective owners. Use of these images without the express written consent of the owner is prohibited.





# Eton Office Centre

### 8321 East 61st Street Tulsa, OK 74133



# Property Highlights

- +65,629 Gross Square Foot Two-Story Office, Medical, and Retail Building
- +10.103 Acres
- +Owner-Occupant Opportunity with up to 19,457± RSF of Move-In Ready Condition Office Space
- +Great Walkability to Nearby Shopping & Restaurants
- +Ample Parking Available (296 parking spaces, 4.5/1000)



### Move-In Ready | Suites 100, 110, 210



# Floor Plate



# Property Highlights





## Location



- +Easily accessible from Highway 169 and I-44
- +Population of 236,874 within a 5-mile radius
- +10 minute drive to Downtown Tulsa

- +34,800 vpd on East 61st Street
- +32,400 vpd on South Memorial Drive
- +10 minute drive to Tulsa International Airport

# Site Map