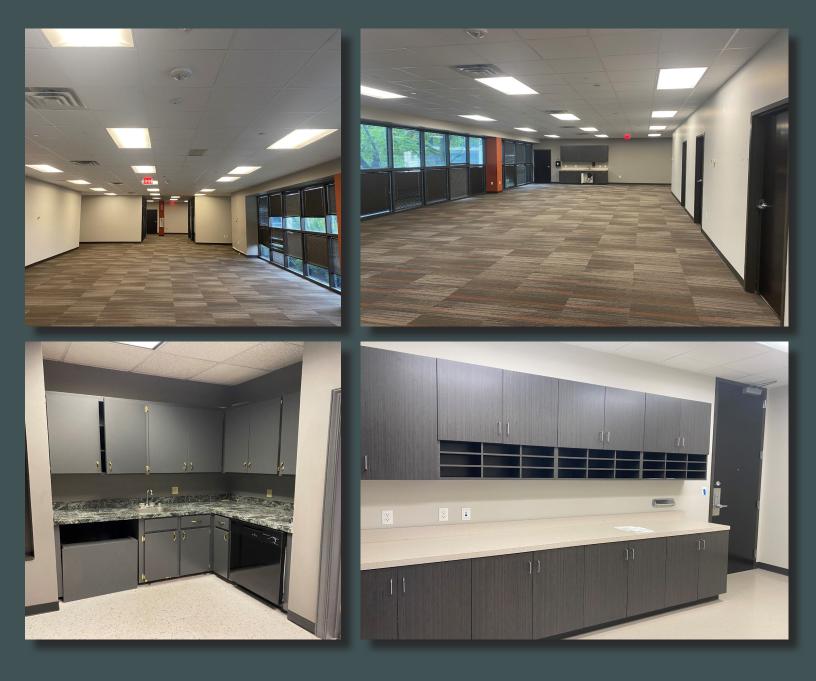

rmation is solely at your own risk. CBRE and the CBRE logo are service marks of CBRE, Inc. All other marks displayed on this document are the property of their respective owners, and the use of such logos does not imply any affiliation with or endorsement of CBRE. Photos herein are the property of their respective owners. Use of these images without the express written consent of the owner is prohibited.





# Eton Office Centre

### 8321 East 61st Street Tulsa, OK 74133



# Property Highlights

- +65,629 Gross Square Foot Two-Story Office, Medical, and Retail Building
- +10.103 Acres
- +Owner-Occupant Opportunity with up to 19,457± RSF of Move-In Ready Condition Office Space
- +Great Walkability to Nearby Shopping & Restaurants
- +Ample Parking Available (296 parking spaces, 4.5/1000)



### Move-In Ready | Suites 100, 110, 210



# Floor Plate



# Property Highlights





## Location



- +Easily accessible from Highway 169 and I-44
- +Population of 236,874 within a 5-mile radius
- +10 minute drive to Downtown Tulsa

- +34,800 vpd on East 61st Street
- +32,400 vpd on South Memorial Drive
- +10 minute drive to Tulsa International Airport

# Site Map