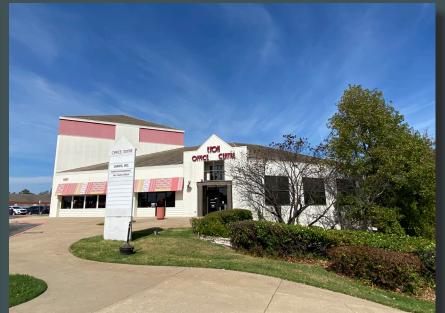

# Eton Office Centre

### 8321 East 61st Street Tulsa, OK 74133

# Property Highlights

- +65,629 Gross Square Foot Two-Story Office, Medical, and Retail Building
- +10.103 Acres
- +Owner-Occupant Opportunity with up to 19,457± RSF of Move-In Ready Condition Office Space
- +Great Walkability to Nearby Shopping & Restaurants
- +Ample Parking Available (296 parking spaces, 4.5/1000)