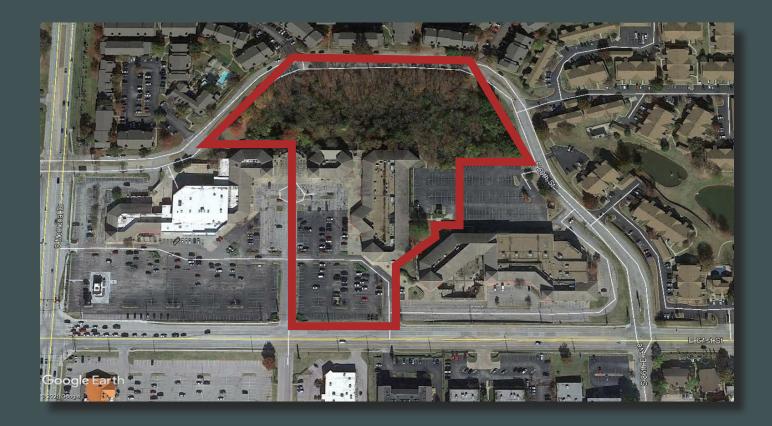

onsent of the owner is prohibited.





# Eton Office Centre

### 8321 East 61st Street Tulsa, OK 74133



# Property Highlights

- +65,629 Gross Square Foot Two-Story Office, Medical, and Retail Building
- +10.103 Acres
- +Owner-Occupant Opportunity with up to 19,457± RSF of Move-In Ready Condition Office Space
- +Great Walkability to Nearby Shopping & Restaurants
- +Ample Parking Available (296 parking spaces, 4.5/1000)



### Move-In Ready | Suites 100, 110, 210



# Floor Plate



# Property Highlights





## Location



- +Easily accessible from Highway 169 and I-44
- +Population of 236,874 within a 5-mile radius
- +10 minute drive to Downtown Tulsa

- +34,800 vpd on East 61st Street
- +32,400 vpd on South Memorial Drive
- +10 minute drive to Tulsa International Airport

# Site Map