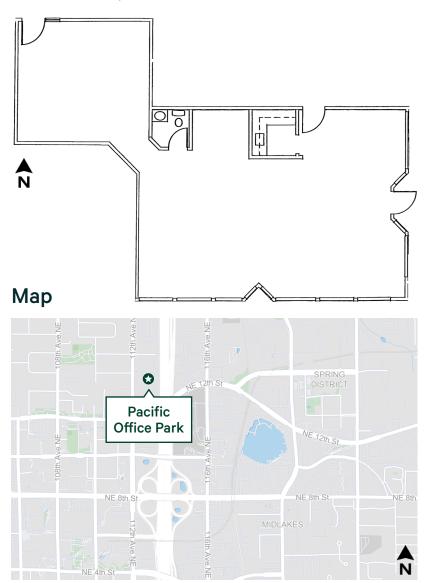

# Pacific Office Park

Suites 202 & 203

1380 112th Avenue NE Bellevue, WA 98004



# **Highlights**

# **Property Features**

- + Updated common areas
- + Park-like setting
- + 4.0/1,000 parking
- + Excellent access to SR-50 and I-405

### **Lease Rates**

- + \$33.00 per RSF, Gross
- + \$36.00 per RSF, Gross (Medical)

| SPACE AVAILABLE |         |              |
|-----------------|---------|--------------|
| Suite           | Sq. Ft. | Availability |
| 202             | 1,572   | Now          |
| 203             | 1,404   | Now          |

# Floor Plans

Suite 202: 1,572 SF



# Suite 203: 1,404 SF



# **Contact Us**

# Jeff Scanlan

First Vice President +1 425 462 6923 jeff.scanlan@cbre.com

## CBRE, Inc.

929 108th Ave NE Suite 700 Bellevue, WA 98004

© 2022 CBRE, Inc. All rights reserved. This information has been obtained from sources believed reliable, but has not been verified for accuracy or completeness. You should conduct a careful, independent investigation of the property and verify all information. Any reliance on this information is solely at your own risk. CBRE and the CBRE logo are service marks of CBRE, Inc. All other marks displayed on this document are the property of their respective owners, and the use of such logos does not imply any affiliation with or endorsement of CBRE. Photos herein are the property of their respective owners. Use of these images without the