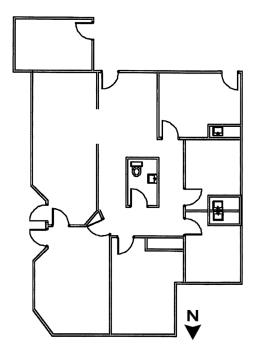

# Pacific Office Park

Suites 202 & 203

1380 112th Avenue NE Bellevue, WA 98004



# **Highlights**

# **Property Features**

- + Updated common areas
- + Park-like setting
- + 4.0/1,000 parking
- + Excellent access to SR-50 and I-405

### **Lease Rates**

- + \$33.00 per RSF, Gross
- + \$36.00 per RSF, Gross (Medical)

| SPACE AVAILABLE |         |              |
|-----------------|---------|--------------|
| Suite           | Sq. Ft. | Availability |
| 202             | 1,572   | Now          |
| 203             | 1,404   | Now          |

# Floor Plans

Suite 202: 1,572 SF



# Suite 203: 1,404 SF



# **Contact Us**

# Jeff Scanlan

First Vice President +1 425 462 6923 jeff.scanlan@cbre.com

## CBRE, Inc.

929 108th Ave NE Suite 700 Bellevue, WA 98004

© 2022 CBRE, Inc. All rights reserved. This information has been obtained from sources believed reliable, but has not been verified for accuracy or completeness. You should conduct a careful, independent investigation of the property and verify all information. Any reliance on this information is solely at your own risk. CBRE and the CBRE logo are service marks of CBRE, Inc. All other marks displayed on this document are the property of their respective owners, and the use of such logos does not imply any affiliation with or endorsement of CBRE. Photos herein are the property of their respective owners. Use of