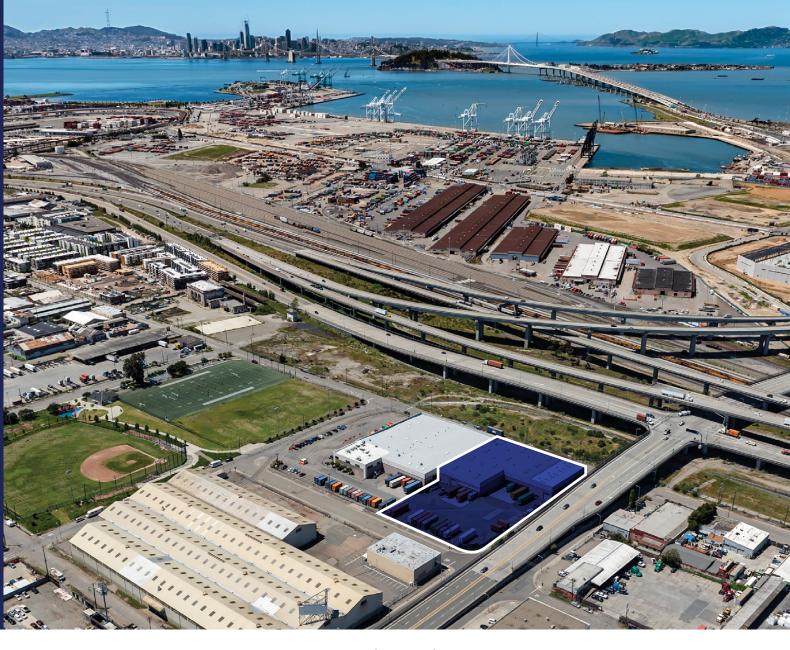

### IPG **FOR SUBLEASE** 1700 20th Street ±25,000 SF warehouse ±6,065 SF warehouse Oakland, CA ±5,800 SF mezzanine **CAN BE COMBINED FOR** +/- 36,865 SF Warehouse

**TERM 6-24 MONTHS** 

Zoning: CIX-1/S-19

# PG 1700 20th Street

| SITE:         | 5-acre fully secured lot with perimeter |
|---------------|-----------------------------------------|
|               | fencing and guard shelter               |
| OFFICE:       | Up to 5,000sf of office space           |
| LOADING:      | 8 dock-high, 5 grade-level              |
| CLEAR HEIGHT: | 24'                                     |
| PARKING:      | Ample parking with additional 10        |
|               | powered trailer stalls                  |
| SPRINKLERS:   | 0.33 GPM / 3,000 SF                     |