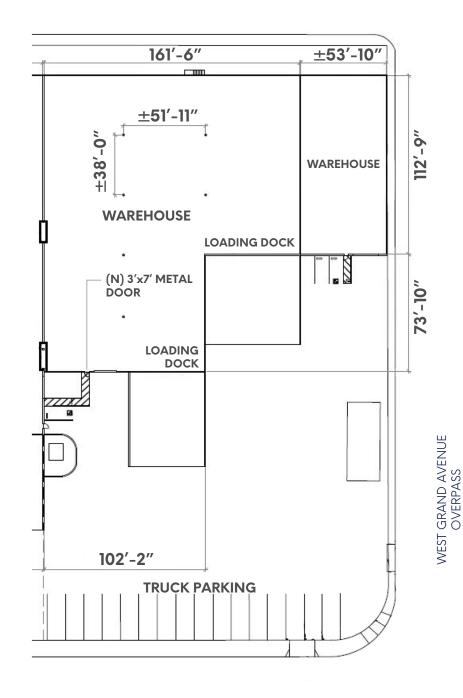

# PG 1700 20th Street

| SITE:         | 5-acre fully secured lot with perimeter |
|---------------|-----------------------------------------|
|               | fencing and guard shelter               |
| OFFICE:       | Up to 5,000sf of office space           |
| LOADING:      | 8 dock-high, 5 grade-level              |
| CLEAR HEIGHT: | 24'                                     |
| PARKING:      | Ample parking with additional 10        |
|               | powered trailer stalls                  |
| SPRINKLERS:   | 0.33 GPM / 3,000 SF                     |

## 1700 20th Street

grade-level loading