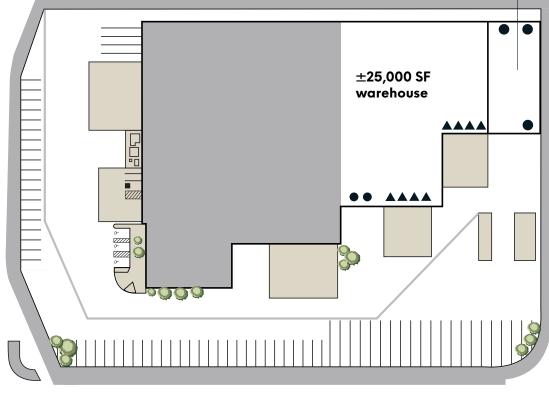

### IPG **FOR SUBLEASE** 1700 20th Street ±25,000 SF warehouse ±6,065 SF warehouse Oakland, CA ±5,800 SF mezzanine **CAN BE COMBINED FOR** +/- 36,865 SF Warehouse

**TERM 6-24 MONTHS** 

Zoning: CIX-1/S-19

# PG 1700 20th Street

| SITE:         | 5-acre fully secured lot with perimeter |
|---------------|-----------------------------------------|
|               | fencing and guard shelter               |
| OFFICE:       | Up to 5,000sf of office space           |
| LOADING:      | 8 dock-high, 5 grade-level              |
| CLEAR HEIGHT: | 24'                                     |
| PARKING:      | Ample parking with additional 10        |
|               | powered trailer stalls                  |
| SPRINKLERS:   | 0.33 GPM / 3,000 SF                     |