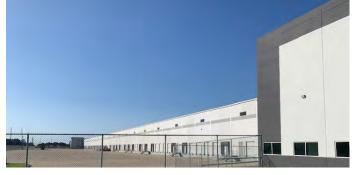

### **Building Specifications**

- 350,000-737,632 SF available for lease
- Cross dock configuration
- 2,800 SF spec office
- 1,008 SF spec shipping/receiving office
- 36' clear height
- ESFR Sprinkler System
- Existing Warehouse LED lighting to an average of 30 FC, 3' AFF on 15' whips
- 5,000 amps of power
- (135) 9' x 12' dock high doors
- 4 drive-in ramps with 14' x 16' overhead doors
- (58) 40,000 lb levelers
- 56' x 53' column spacing with 70' speed bays
- 185' truck court
- Approximately 288 employee parks expandable to approximately 426
- (90) 55' trailer parks expandable to 179
- Willing to match new build incentives