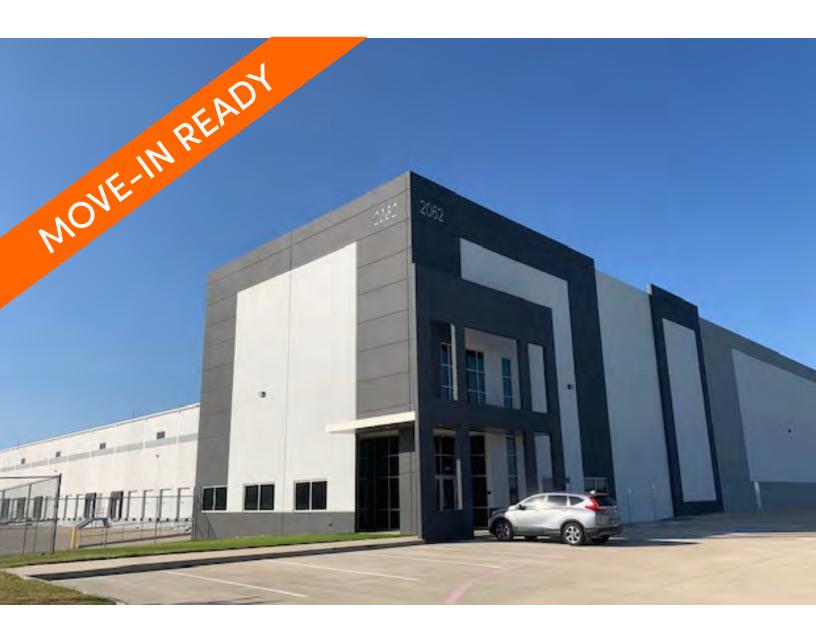

2062 Woods Road Brookshire, TX 77423

Building Size: 737,632 SF | 737,632 SF of Industrial Space Available

2062 Woods Road Brookshire, TX 77423

Building Size: 737,632 SF I Building Availability: 737,632 SF

### **Building Specifications**

- 350,000-737,632 SF available for lease
- Cross dock configuration
- 2,800 SF spec office
- 1,008 SF spec shipping/receiving office
- 36' clear height
- ESFR Sprinkler System
- Existing Warehouse LED lighting to an average of 30 FC, 3' AFF on 15' whips
- 5,000 amps of power
- (135) 9' x 12' dock high doors
- 4 drive-in ramps with 14' x 16' overhead doors
- (58) 40,000 lb levelers
- 56' x 53' column spacing with 70' speed bays
- 185' truck court
- Approximately 288 employee parks expandable to approximately 426
- (90) 55' trailer parks expandable to 179
- Willing to match new build incentives