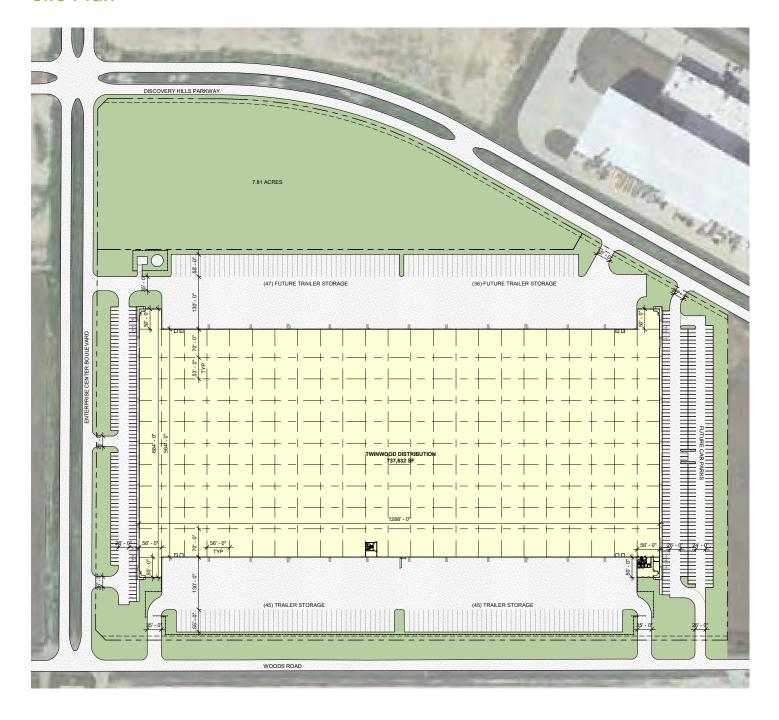

#### Site Plan

2062 Woods Road Brookshire, TX 77423

Building Size: 737,632 SF I Building Availability: 737,632 SF

### **Building Specifications**

- 350,000-737,632 SF available for lease
- Cross dock configuration
- 2,800 SF spec office
- 1,008 SF spec shipping/receiving office
- 36' clear height
- ESFR Sprinkler System
- Existing Warehouse LED lighting to an average of 30 FC, 3' AFF on 15' whips
- 5,000 amps of power
- (135) 9' x 12' dock high doors
- 4 drive-in ramps with 14' x 16' overhead doors
- (58) 40,000 lb levelers
- 56' x 53' column spacing with 70' speed bays
- 185' truck court
- Approximately 288 employee parks expandable to approximately 426
- (90) 55' trailer parks expandable to 179
- Willing to match new build incentives

#### Additional Information

±7.8 acres available

2062 Woods Road Brookshire, TX 77423

Building Size: 737,632 SF I Building Availability: 737,632 SF