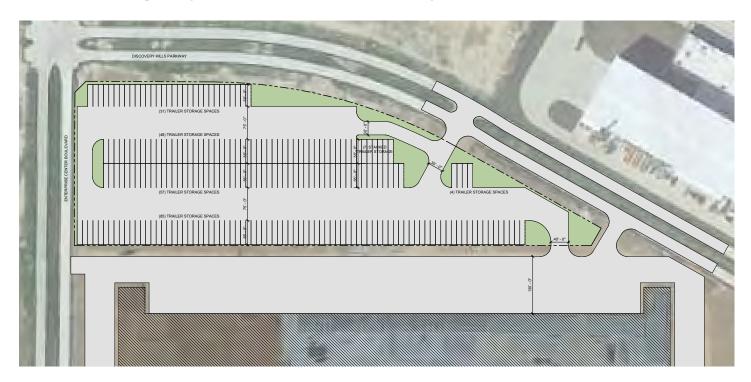

ht
- ESFR Sprinkler System
- Existing Warehouse LED lighting to an average of 30 FC, 3' AFF on 15' whips
- 5,000 amps of power
- (135) 9' x 12' dock high doors
- 4 drive-in ramps with 14' x 16' overhead doors
- (58) 40,000 lb levelers
- 56' x 53' column spacing with 70' speed bays
- 185' truck court
- Approximately 288 employee parks expandable to approximately 426
- (90) 55' trailer parks expandable to 179
- Willing to match new build incentives

#### Additional Information





±7.8 acres available







2062 Woods Road Brookshire, TX 77423

Building Size: 737,632 SF I Building Availability: 737,632 SF

#### Site Plan



2062 Woods Road Brookshire, TX 77423

Building Size: 737,632 SF I Building Availability: 737,632 SF

# Trailer Storage: option for 232 additional spaces on 7.81 acres



## Vehicle Parking: option for 1,000 additional spaces on 7.81 acres