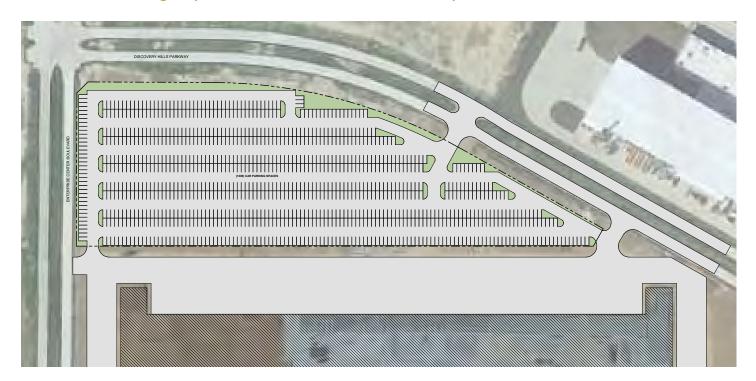

ge of 30 FC, 3' AFF on 15' whips
- 5,000 amps of power
- (135) 9' x 12' dock high doors
- 4 drive-in ramps with 14' x 16' overhead doors
- (58) 40,000 lb levelers
- 56' x 53' column spacing with 70' speed bays
- 185' truck court
- Approximately 288 employee parks expandable to approximately 426
- (90) 55' trailer parks expandable to 179
- Willing to match new build incentives

#### Additional Information





±7.8 acres available







2062 Woods Road Brookshire, TX 77423

Building Size: 737,632 SF I Building Availability: 737,632 SF

#### Site Plan



2062 Woods Road Brookshire, TX 77423

Building Size: 737,632 SF I Building Availability: 737,632 SF

# Trailer Storage: option for 232 additional spaces on 7.81 acres



## Vehicle Parking: option for 1,000 additional spaces on 7.81 acres