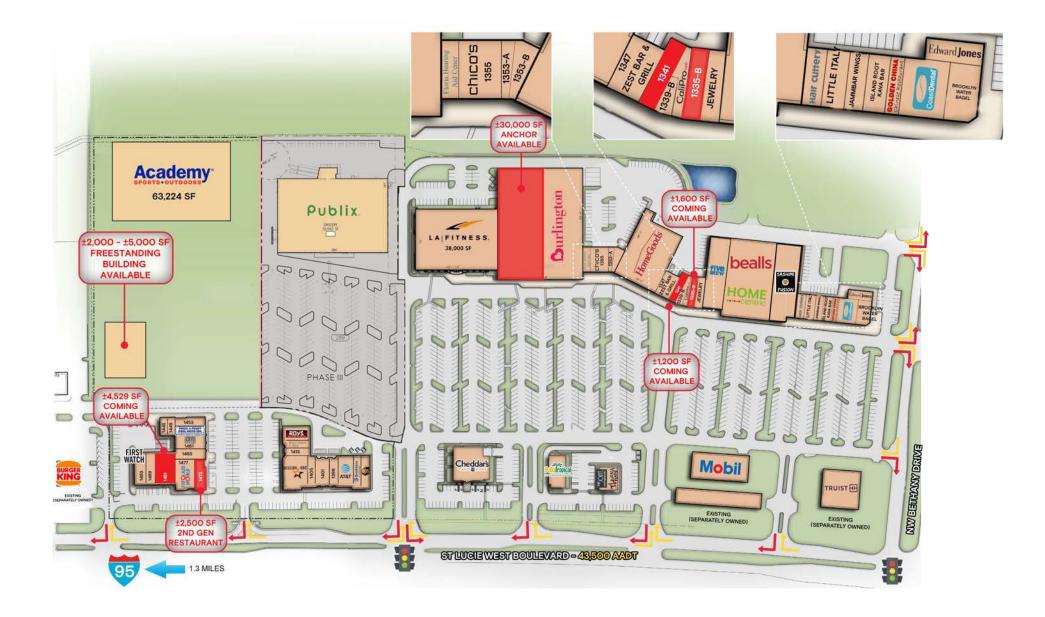

#### HIGHLIGHTS

- ±30,000 SF anchor space available
- ±2,000 ±5,000 SF freestanding building outparcel available
- ±2,500 SF second generation restaurant available
- ±1,200 SF & ±1,600 SF coming available
- New small shop and anchor space
- Over 43,500 AADT on St Lucie West Boulevard
- Strong average household incomes of over \$74,000 within a 3 mile radius
- Join: Publix HomeGoods Durlington Academy
  LAIFITNESS Dealls HOME Five BELW

#### SHOPPES AT ST LUCIE WEST | SITE PLAN

### **Tenant Roster**

| 1315    | Edward Jones                 | 1,000 SF  | 1353-B | Hair Boutique              | 2,100 SF       | 1413      | 3 Natives                 | 1,180 SF      |
|---------|------------------------------|-----------|--------|----------------------------|----------------|-----------|---------------------------|---------------|
| 1317-19 | Brooklyn Water Bagel         | 2,128 SF  | 1353-A | Fiesta Gelato & Pops       | 817 SF         | 1415      | Bliss Nails & Spa         | 1,170 SF      |
| 1321    | Coast Dental                 | 3,804 SF  | 1355   | Chico's                    | 2,667 SF       | 1417      | Ray's Sushi & Thai        | 2,585 SF      |
| 1323    | Gourmet Asian                | 1,000 SF  | 1357   | Florida Hearing Air Center | 1,000 SF       | 1445-49   | Dr. Gankin - Dentist      | 1,905 SF      |
| 1325    | Island Root Kava Bar         | 1,600 SF  | 1359   | Tijuana Flats              | 2,430 SF       | 1453      | Dr. Azari - Dentist       | 1,800 SF      |
| 1327    | JammBar Wings                | 1,000 SF  | 1361   | The Joint Chiropractic     | 1,000 SF       | 1457      | Pinch A Penny             | 1,608 SF      |
| 1329    | Little Italy                 | 2,028 SF  | 1363-A | Available                  | ±30,000 SF     | 1461      | іСгуо                     | 2,575 SF      |
| 1331    | Hair Cuttery                 | 1,500 SF  | 1363-B | Burlington                 | 34,732 SF      | 1465      | Orbit Dental              | 1,836         |
| Anchor  | Sashimi Fusion               | 10,700 SF | 1365   | Pollo Tropical             | 3,694 SF       | 1473      | 2nd Gen Restaurant Availa | ble 2,500 SF  |
| Anchor  | Bealls/Home Centric          | 28,000 SF | 1367   | LA Fitness                 | 38,000 SF      | 1477      | Eyeglass World            | 4,000 SF      |
| Anchor  | Five Below                   | 10,700 SF | 1375   | Cheddar's                  | 8,000 SF       | 1481      | Available                 | 4,529 SF      |
| 1335-A  | Jewelry                      | 1,600 SF  | 1391   | The UPS Store              | 1,643 SF       | 1489      | Dow Decorating            | 1,462 SF      |
| 1335-B  | Available                    | 1,600 SF  | 1393   | One Main Financial         | 1,503 SF       | 1493      | First Watch               | 3,318 SF      |
| 1339-A  | Cali Pro Nail                | 1,084 SF  | 1395   | AT&T                       | 2,973 SF       | Anchor    | Publix                    | 48,890 SF     |
| 1339-B  | I'll Have What She's Wearing | 778 SF    | 1399   | Superset Sports Nutrition  | 1,280 SF       | Anchor    | Academy Sports            | 63,224 SF     |
| 1341    | Available                    | 1,200 SF  | 1401   | Ah Beetz New Haven Style   | Pizza 2,536 SF | Outparcel | Available ±2              | ,000-5,000 SF |
| 1347    | Zest Bar & Grill             | 2,502 SF  | 1405   | Jersey Mikes               | 1,449 SF       |           |                           |               |
| 1351    | Homegoods                    | 20,500 SF | 1407   | Mission BBQ                | 4,461 SF       |           |                           |               |
|         |                              |           |        |                            |                |           |                           |               |