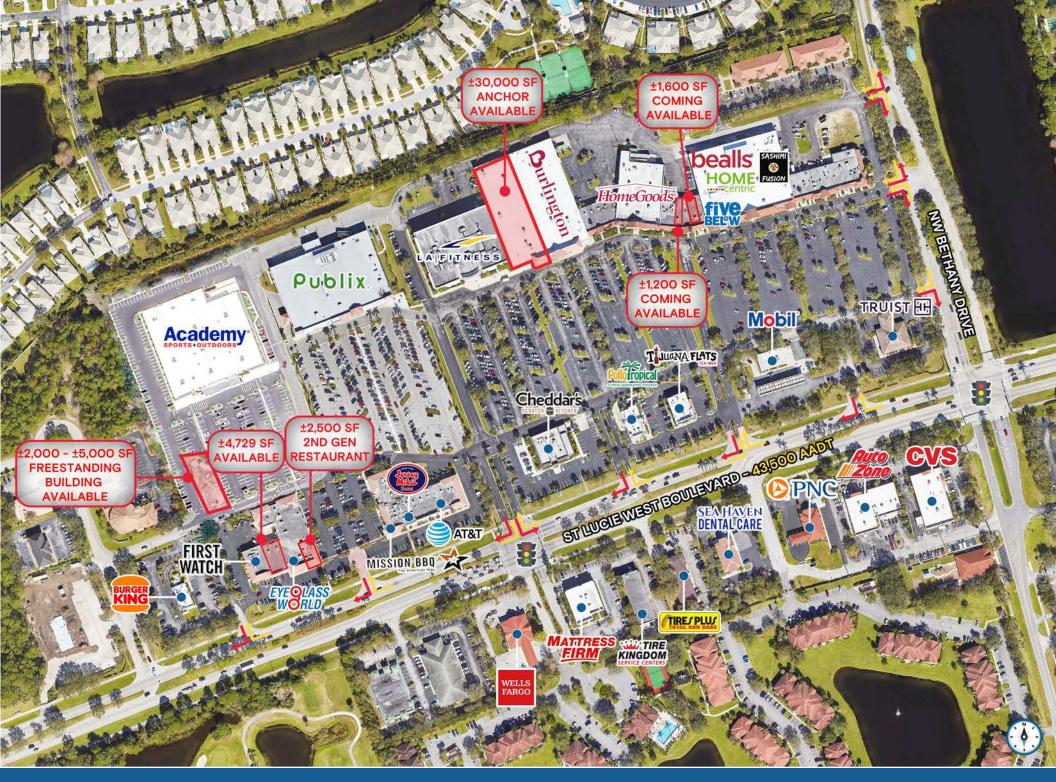

#### HIGHLIGHTS

- ±30,000 SF anchor space available
- ±2,000 ±5,000 SF freestanding building outparcel available
- ±2,500 SF second generation restaurant available
- ±1,200 SF & ±1,600 SF coming available
- New small shop and anchor space
- Over 43,500 AADT on St Lucie West Boulevard
- Strong average household incomes of over \$74,000 within a 3 mile radius
- Join: Publix HomeGoods Durlington Academy
  LAIFITNESS Dealls HOME Five BELW

#### SHOPPES AT ST LUCIE WEST | ±30,000 SF SPACE PLAN

SHOPPES AT ST LUCIE WEST | CLOSE AERIAL

SHOPPES AT ST LUCIE WEST | MARKET AERIAL