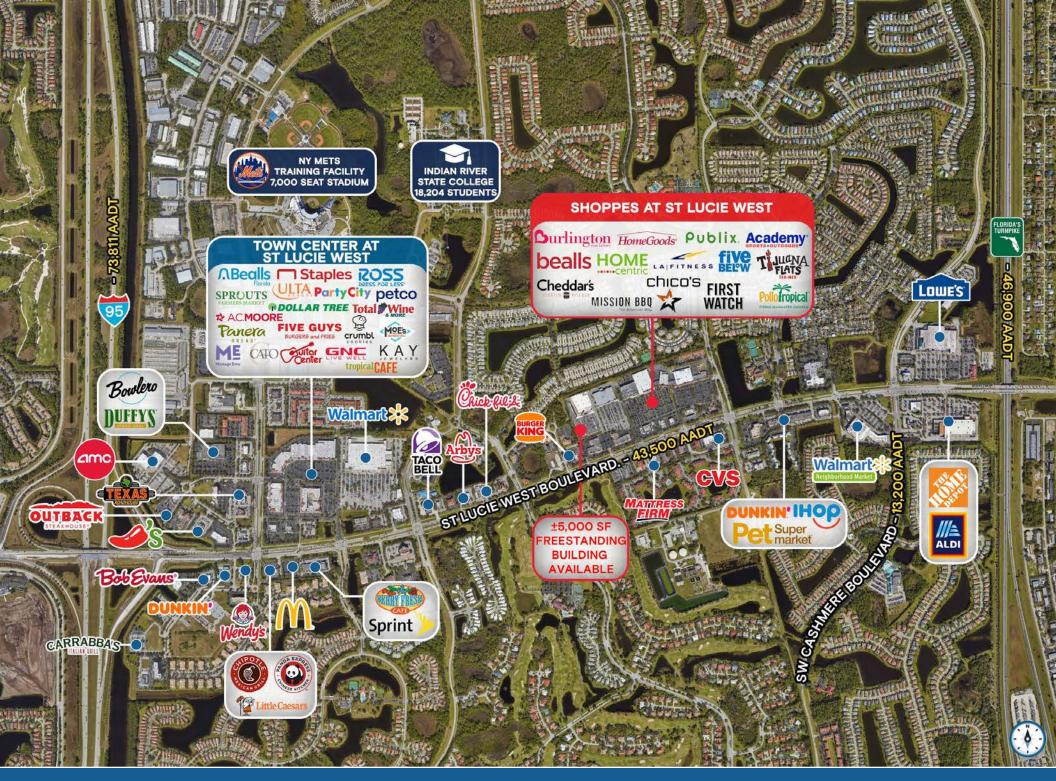

#### SHOPPES AT ST LUCIE WEST | ±30,000 SF SPACE PLAN

SHOPPES AT ST LUCIE WEST | CLOSE AERIAL

SHOPPES AT ST LUCIE WEST | MARKET AERIAL