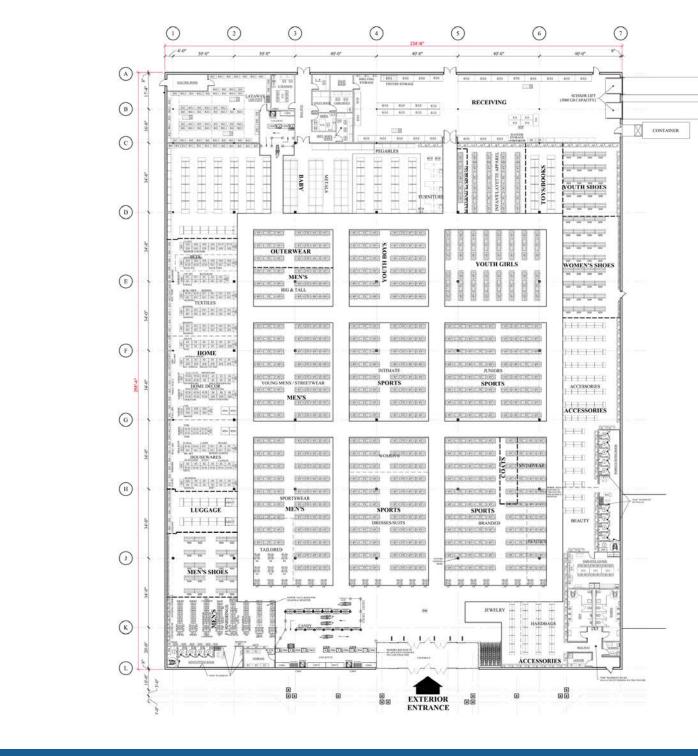

#### SHOPPES AT ST LUCIE WEST | SITE PLAN

#### SHOPPES AT ST LUCIE WEST | ±30,000 SF SPACE PLAN

SHOPPES AT ST LUCIE WEST | CLOSE AERIAL

SHOPPES AT ST LUCIE WEST | MARKET AERIAL