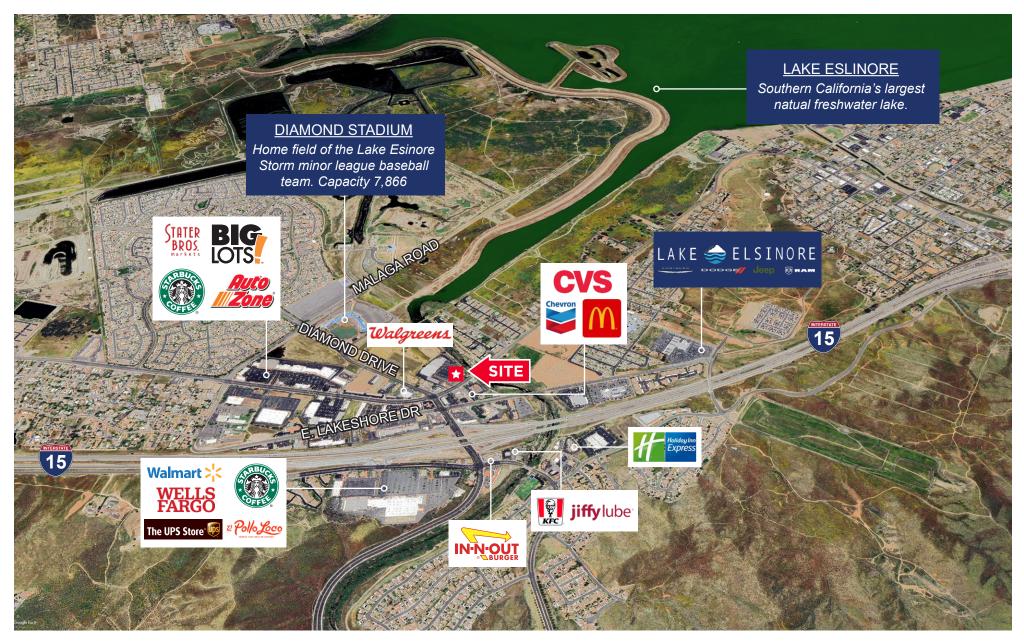

# AERIAL

2495 E. Lakeshore Drive | Lake Elsinore, CA

#### PROPERTY DESCRIPTION

The subject property is an outparcel pad building located near the signalized intersection of E. Lakeshore Drive and Diamond Drive in the City of Lake Elsinore, CA. This former 1-story bank branch building is ±6,181 square feet and sits on a ±24,917 square foot parcel with ample parking (40 stalls) and is located conveniently off Interstate 15. Owner to leave behind ATM in the outermost drive-thru lane for its use, which is addressed in Owner's Purchase and Sale Agreement. Per the City of Lake Elsinore, the property is zoned as C-1.