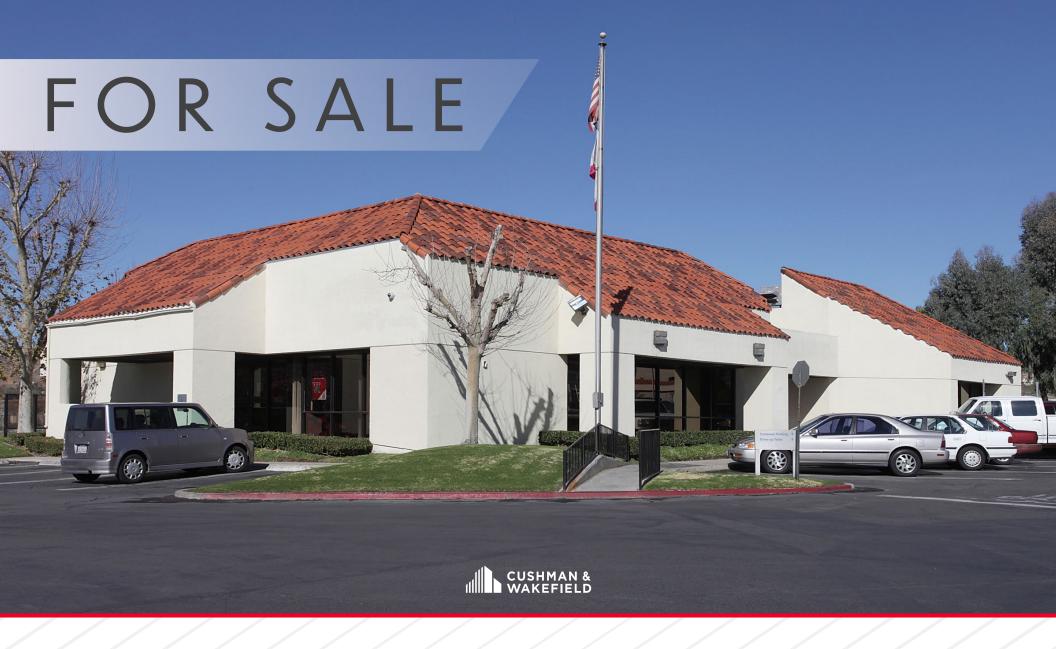

# 2495 E. LAKESHORE DRIVE

LAKE ELSINORE, CA | ±6,181 SF FORMER BANK

#### PROPERTY DESCRIPTION

The subject property is an outparcel pad building located near the signalized intersection of E. Lakeshore Drive and Diamond Drive in the City of Lake Elsinore, CA. This former 1-story bank branch building is ±6,181 square feet and sits on a ±24,917 square foot parcel with ample parking (40 stalls) and is located conveniently off Interstate 15. Owner to leave behind ATM in the outermost drive-thru lane for its use, which is addressed in Owner's Purchase and Sale Agreement. Per the City of Lake Elsinore, the property is zoned as C-1.