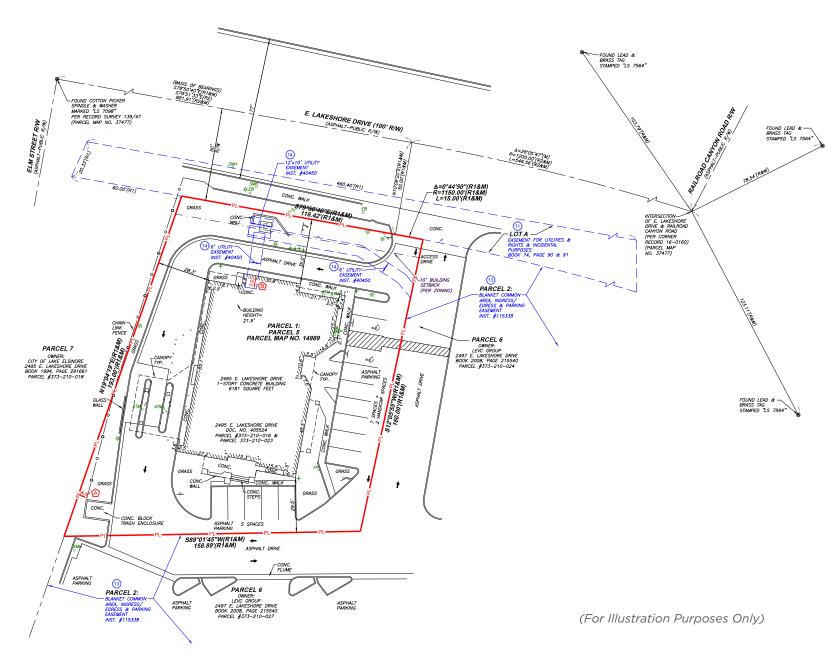

# SITE PLAN

## SITE DETAILS

| Parcel Size   | 0.5720 AC (24,917 SF)                             |  |
|---------------|---------------------------------------------------|--|
| Address       | 2495 E. Lakehore Drive<br>Lake Elsinore, CA 92530 |  |
| Building Size | ±6,181 SF                                         |  |
| Floors        | 1-Story Building                                  |  |
| Year Built    | 1981                                              |  |
| APN           | 373-210-016 & 373-210-023                         |  |
| Zoning        | C-1   City of Lake Elsinore                       |  |
| Parking       | 40 Spaces   6.44/1,000                            |  |