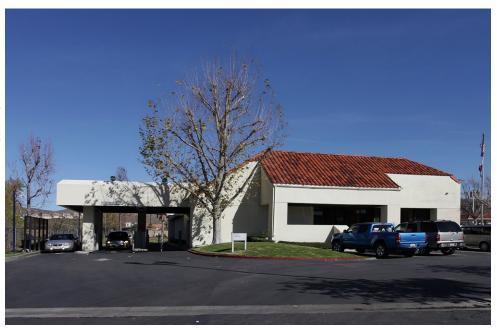

#### PROPERTY DESCRIPTION

The subject property is an outparcel pad building located near the signalized intersection of E. Lakeshore Drive and Diamond Drive in the City of Lake Elsinore, CA. This former 1-story bank branch building is ±6,181 square feet and sits on a ±24,917 square foot parcel with ample parking (40 stalls) and is located conveniently off Interstate 15. Owner to leave behind ATM in the outermost drive-thru lane for its use, which is addressed in Owner's Purchase and Sale Agreement. Per the City of Lake Elsinore, the property is zoned as C-1.