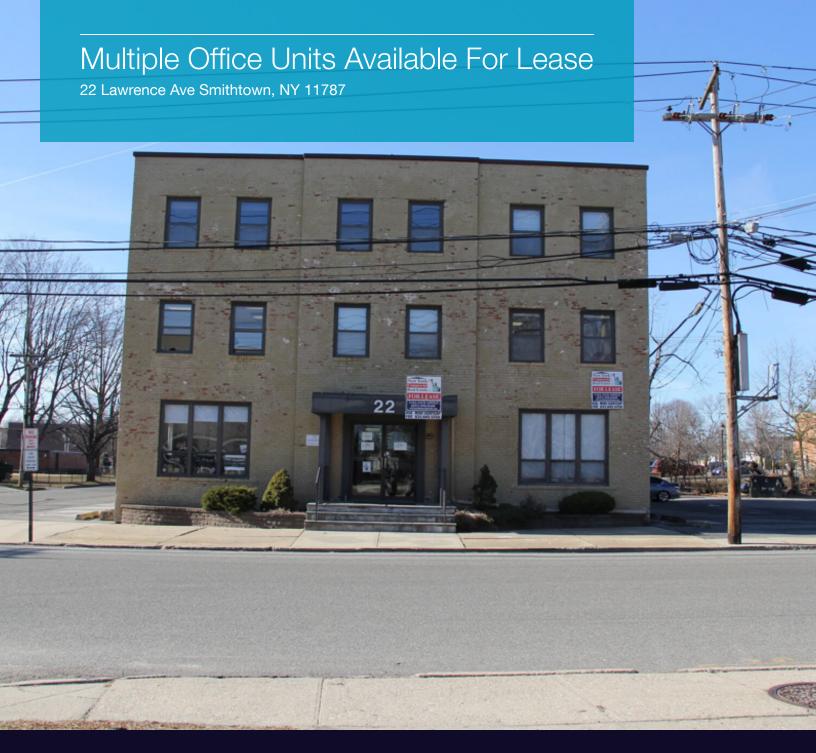

## **Professional Office Spaces For Lease**

## 22 Lawrence Ave Smithtown, NY 11787

| Offering Summary           |                |  |
|----------------------------|----------------|--|
| Lease Rate:                | \$24.00 PSF    |  |
| Building Size:             | 18,000 SF      |  |
| Available SF:              | 480 - 1,700 SF |  |
| Total Number of Units:     | 19             |  |
| Number of Available Units: | 5              |  |

### **Property Overview**

Multiple Professional Office Spaces Available for Lease in this 18,000+ SF Professional Building situated in the heart of Smithtown. Spaces range from 480 SF up to 1,700 SF. Building is three stories with elevator, ample parking for 25+ vehicles in private lot. Walk to the heart of Smithtown's Village Center and local restaurants and shops and a short walk or drive to the Smithtown LIRR station. Contact Mike Lightcap for more details.