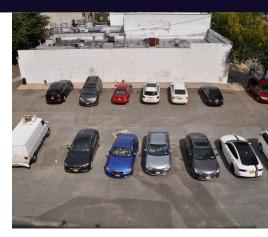

### **Property Overview**

Multiple Professional Office Spaces Available for Lease in this 18,000+ SF Professional Building situated in the heart of Smithtown. Spaces range from 480 SF up to 1,700 SF. Building is three stories with elevator, ample parking for 25+ vehicles in private lot. Walk to the heart of Smithtown's Village Center and local restaurants and shops and a short walk or drive to the Smithtown LIRR station. Contact Mike Lightcap for more details.

### **Property Highlights**

- · Multiple Office Units Available For Lease
- · Three Story Office Building with Elevator
- · Ample Parking in Large Lot
- · En Suite Restrooms

For More Information:

Mike Lightcap