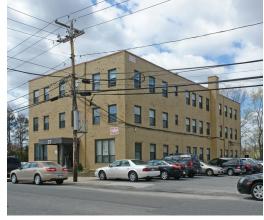

## **Professional Office Spaces For Lease**

## 22 Lawrence Ave Smithtown, NY 11787

| Offering Summary           |                |  |
|----------------------------|----------------|--|
| Lease Rate:                | \$24.00 PSF    |  |
| Building Size:             | 18,000 SF      |  |
| Available SF:              | 480 - 1,700 SF |  |
| Total Number of Units:     | 19             |  |
| Number of Available Units: | 5              |  |

### **Property Overview**

Multiple Professional Office Spaces Available for Lease in this 18,000+ SF Professional Building situated in the heart of Smithtown. Spaces range from 480 SF up to 1,700 SF. Building is three stories with elevator, ample parking for 25+ vehicles in private lot. Walk to the heart of Smithtown's Village Center and local restaurants and shops and a short walk or drive to the Smithtown LIRR station. Contact Mike Lightcap for more details.