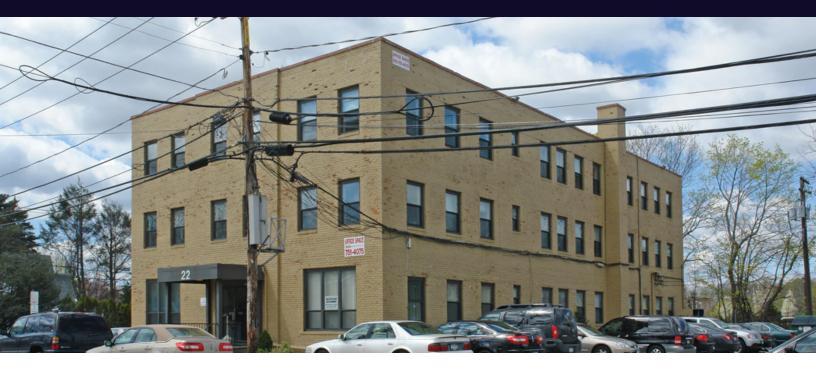

## **Professional Office Spaces For Lease**

## 22 Lawrence Ave Smithtown, NY 11787

| Offering Summary           |                |  |
|----------------------------|----------------|--|
| Lease Rate:                | \$24.00 PSF    |  |
| Building Size:             | 18,000 SF      |  |
| Available SF:              | 480 - 1,700 SF |  |
| Total Number of Units:     | 19             |  |
| Number of Available Units: | 5              |  |

### **Property Overview**

Multiple Professional Office Spaces Available for Lease in this 18,000+ SF Professional Building situated in the heart of Smithtown. Spaces range from 480 SF up to 1,700 SF. Building is three stories with elevator, ample parking for 25+ vehicles in private lot. Walk to the heart of Smithtown's Village Center and local restaurants and shops and a short walk or drive to the Smithtown LIRR station. Contact Mike Lightcap for more details.